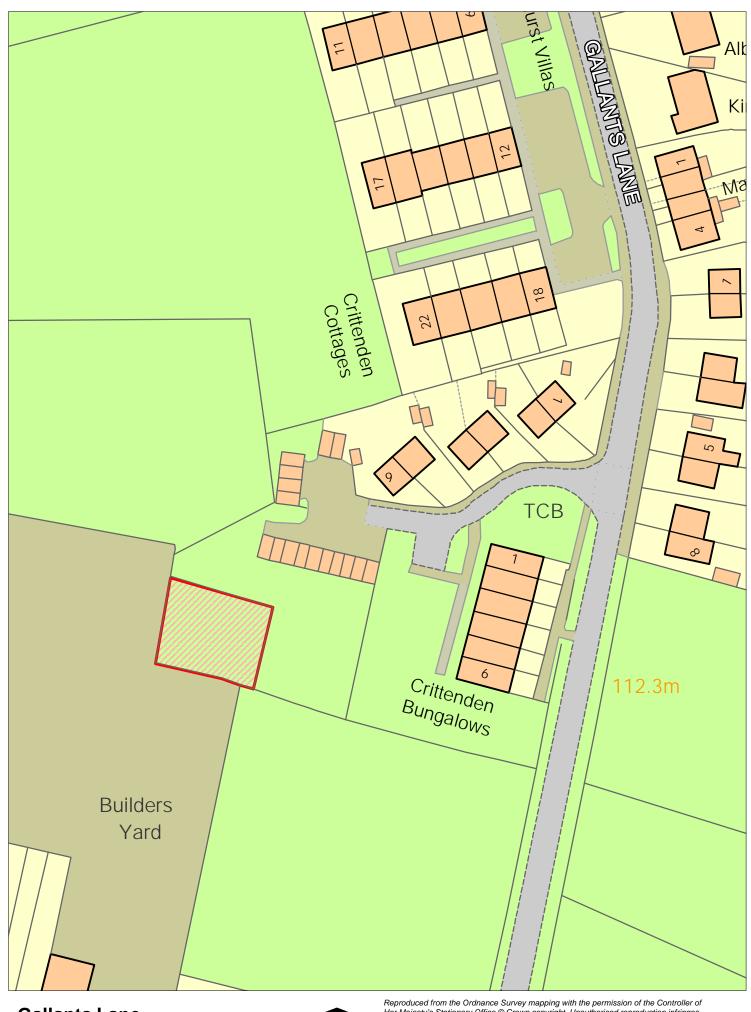

Booth Charity Field Play Area** 



**Boughton Monchelsea** 

NORTH



### **Braunstone Drive**



**Bredhurst Village Field** 



**Bridge Mill Way** 



### Brookbank



### **Camden Street**





Cherry Close



### **Chillington Street**



Church Meadow Harrietsham



### **Clare Park**



### **Cobtree Manor Park**

NORTH



Cockpit Estate



### **Collier Street**

NORTH



**Collis Millenium Green** 

NORTH



Coombe Road



### **Corben Close**



# Cornwallis Avenue



**Cornwallis Recreation Ground** 

NORTH



#### Coxheath Village Hall Stockett Lane



### Crownfields



Day's Green Headcorn

NORTH



**Dickens Road** 



### Drawbridge Close



**East Sutton Urban Play** 



### **Fairhurst Drive**



### **Foley Park**



#### **Foxden Drive**



**Franklin Drive** 

NORTH



Gallants Lane East Farleigh



#### **Gatland Lane**



#### **Giddyhorn Lane**

NORTH



**Grovewood Drive North** 





#### **Hedley Street**



#### Hoggs Bridge Green Headcorn

NORTH



### **Hunton Parish Hall**



**James Street** 



#### Skateboard Park Jubilee Playing Field, Staplehurst



### **Juniper Close**



#### **Keswick Drive**



# King George V Play Area

NORTH

**Children's Enclosed Play Area - Proposed Exclusion Zones** 



#### Kingswood



### Laddingford



Langley Playground

NORTH



### Leeds Village

**Children's Enclosed Play Area - Proposed Exclusion Zones** 





### **Mallards Way**

**Children's Enclosed Play Area - Proposed Exclusion Zones** 



**Mangravet Recreation Ground** 

NORTH



Marden Playing Field



#### Memorial Field Chart Sutton

NORTH