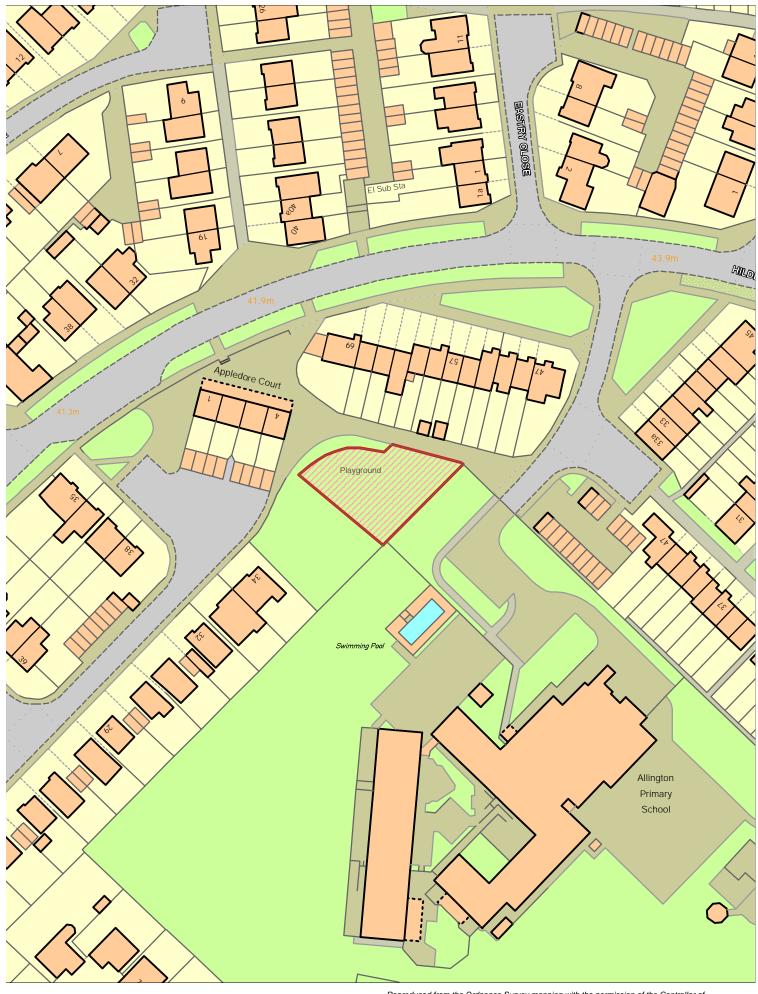

### Adisham Drive



### **Albert Reed Gardens**



### Allnutt Mill Close



### **Arundel Street**



**Ashurst Road** 

NORTH



**Avante Estate Play Areas** 

NORTH





**Bearsted Green** 



### **Bedgebury Close**



NORTH

**Booth Charity Field Play Area** 



**Boughton Monchelsea** 

NORTH



### **Braunstone Drive**



**Bredhurst Village Field** 



**Bridge Mill Way** 



### Brookbank



### **Camden Street**





Cherry Close



### **Chillington Street**



Church Meadow Harrietsham



### **Clare Park**



### **Cobtree Manor Park**

NORTH



Cockpit Estate



### **Collier Street**

NORTH



**Collis Millenium Green** 

NORTH



Coombe Road



### **Corben Close**



# Cornwallis Avenue



**Cornwallis Recreation Ground** 

NORTH



#### Coxheath Village Hall Stockett L