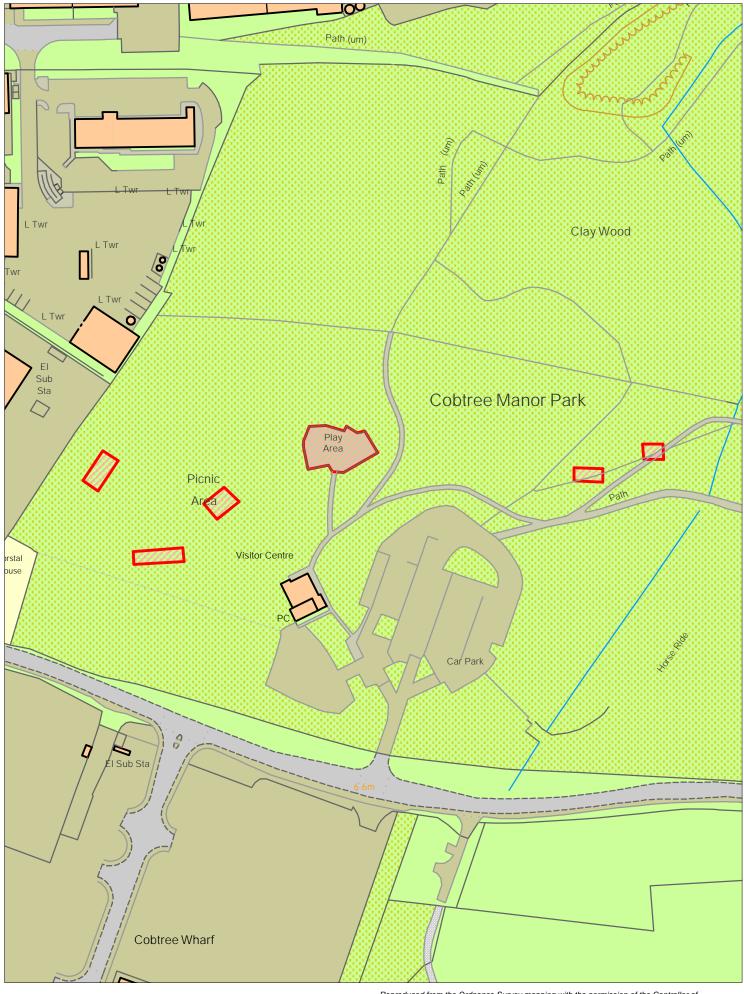

### Adisham Drive



### **Albert Reed Gardens**



### Allnutt Mill Close



### **Arundel Street**



**Ashurst Road** 

NORTH



**Avante Estate Play Areas** 

NORTH





**Bearsted Green** 



### **Bedgebury Close**



NORTH

**Booth Charity Field Play Area** 



**Boughton Monchelsea** 

NORTH



### **Braunstone Drive**



**Bredhurst Village Field** 



**Bridge Mill Way** 



### Brookbank



### **Camden Street**





Cherry Close



### **Chillington Street**



Church Meadow Harrietsham



### **Clare Park**



### **Cobtree Manor Park**

NORTH



Cockpit Estate



### **Collier Street**

NORTH



**Collis Millenium Green** 

NORTH



Coombe Road



### **Corben Close**



# Cornwallis Avenue



**Cornwallis Recreation Ground** 

NORTH



#### Coxheath Village Hall Stockett Lane



### Crownfields



Day's Green Headcorn

NORTH



**Dickens Road** 



### Drawbridge Close



**East Sutton Urban Play** 



### **Fairhurst Drive**



### **Foley Park**



#### **Foxden Drive**



**Franklin Drive** 

NORTH



Gallants Lane East Farleigh



#### **Gatland Lane**



#### **Giddyhorn Lane**

NORTH



**Grovewood Drive North** 





#### **Hedley Street**



#### Hoggs Bridge Green Headcorn

NORTH



### **Hunton Parish Hall**



**James Street** 



#### Skateboard Park Jubilee Playing Field, Staple