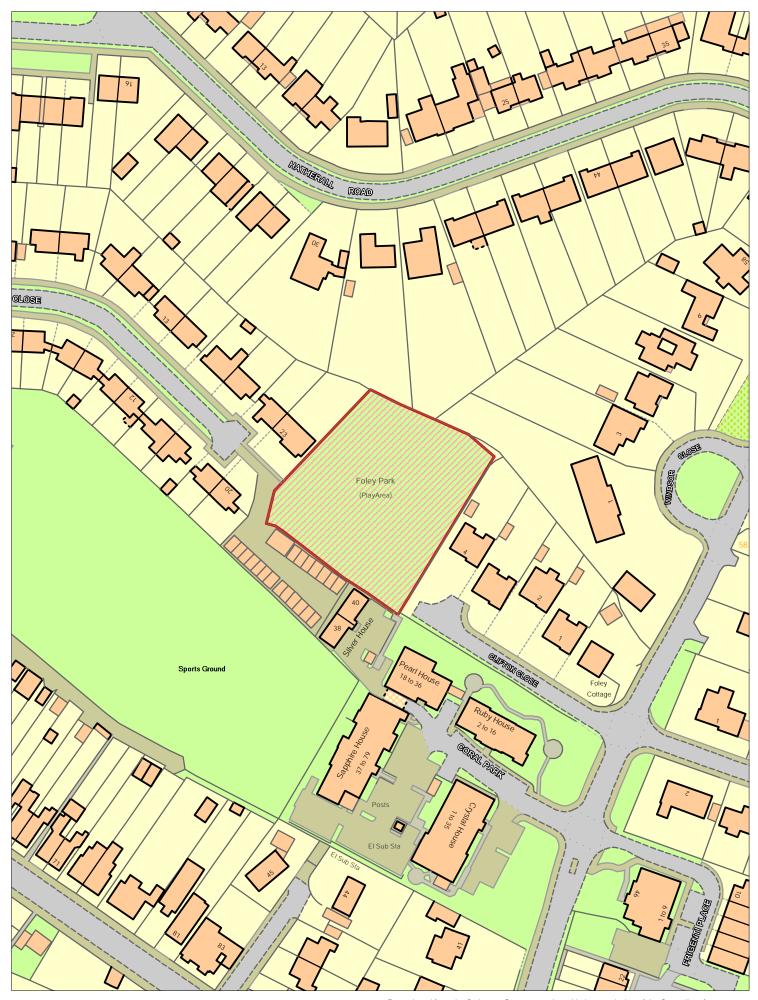

as** 

NORTH





**Bearsted Green** 



### **Bedgebury Close**



NORTH

**Booth Charity Field Play Area** 



**Boughton Monchelsea** 

NORTH



### **Braunstone Drive**



**Bredhurst Village Field** 



**Bridge Mill Way** 



### Brookbank



### **Camden Street**





Cherry Close



### **Chillington Street**



Church Meadow Harrietsham



### **Clare Park**



### **Cobtree Manor Park**

NORTH



Cockpit Estate



### **Collier Street**

NORTH



**Collis Millenium Green** 

NORTH



Coombe Road



### **Corben Close**



# Cornwallis Avenue



**Cornwallis Recreation Ground** 

NORTH



#### Coxheath Village Hall Stockett Lane



### Crownfields



Day's Green Headcorn

NORTH



**Dickens Road** 



### Drawbridge Close



**East Sutton Urban Play** 



### **Fairhurst Drive**



### **Foley Park**



#### **Foxden Drive**



**Franklin Drive** 

NORTH



Gallants Lane East Farleigh



#### **Gatland Lane**



#### **Giddyhorn Lane**

NORTH



**Grovewood Drive North** 





#### **Hedley Street**



#### Hoggs Bridge Green Headcorn

NORTH



### **Hunton Parish Hall**



**James Street** 



#### Skateboard Park Jubilee Playing Field, Staplehurst



### **Juniper Close**



#### **Keswick Drive**



# King George V Play Area

NORTH

**Children's Enclosed Play Area - Proposed Exclusion Zones** 



#### Kingswood



### Laddingford



Langley Playground

NORTH



### Leeds Village

**Children's Enclosed Play Area - Proposed Exclusion Zones** 





### **Mallards Way**

**Children's Enclosed Play Area - Proposed Exclusion Zones** 



**Mangravet Recreation Ground**