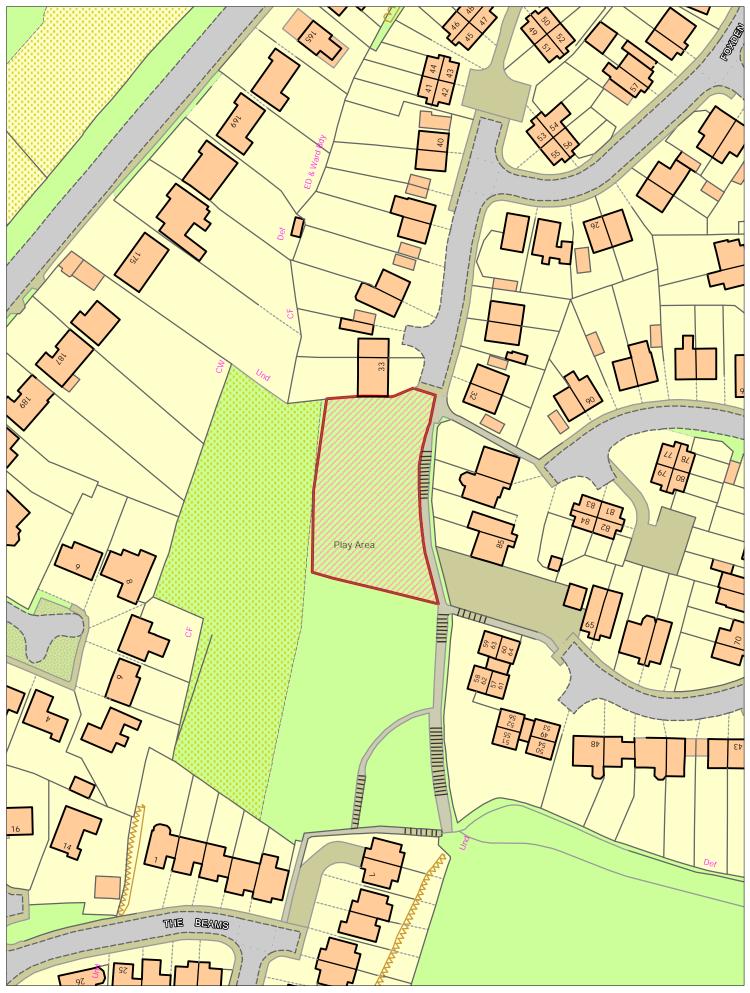

arsted Green** 



### **Bedgebury Close**



NORTH

**Booth Charity Field Play Area** 



**Boughton Monchelsea** 

NORTH



### **Braunstone Drive**



**Bredhurst Village Field** 



**Bridge Mill Way** 



### Brookbank



### **Camden Street**





Cherry Close



### **Chillington Street**



Church Meadow Harrietsham



### **Clare Park**



### **Cobtree Manor Park**

NORTH



Cockpit Estate



### **Collier Street**

NORTH



**Collis Millenium Green** 

NORTH



Coombe Road



### **Corben Close**



# Cornwallis Avenue



**Cornwallis Recreation Ground** 

NORTH



#### Coxheath Village Hall Stockett Lane



### Crownfields



Day's Green Headcorn

NORTH



**Dickens Road** 



### Drawbridge Close



**East Sutton Urban Play** 



### **Fairhurst Drive**



### **Foley Park**



#### **Foxden Drive**



**Franklin Drive** 

NORTH



Gallants Lane East Farleigh



#### **Gatland Lane**



#### **Giddyhorn Lane**

NORTH



**Grovewood Drive North** 





#### **Hedley Street**



#### Hoggs Bridge Green Headcorn

NORTH



### **Hunton Parish Hall**



**James Street** 



#### Skateboard Park Jubilee Playing Field, Staplehurst



### **Juniper Close**



#### **Keswick Drive**



# King George V Play Area

NORTH

**Children's Enclosed Play Area - Proposed Exclusion Zones** 



#### Kingswood



### Laddingford



Langley Playground

NORTH



### Leeds Village

**Children's Enclosed Play Area - Proposed Exclusion Zones** 





### **Mallards Way**

**Children's Enclosed Play Area - Proposed Exclusion Zones** 



**Mangravet Recreation Ground** 

NORTH



Marden Pla