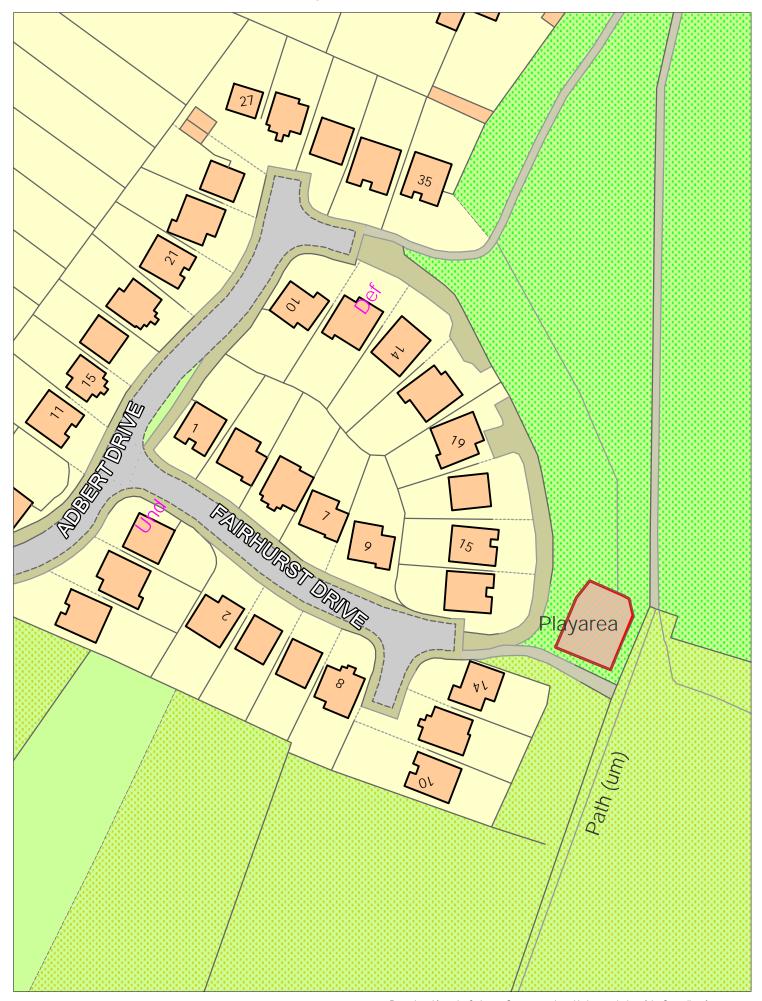

**Avante Estate Play Areas** 

NORTH





**Bearsted Green** 



### **Bedgebury Close**



NORTH

**Booth Charity Field Play Area** 



**Boughton Monchelsea** 

NORTH



### **Braunstone Drive**



**Bredhurst Village Field** 



**Bridge Mill Way** 



### Brookbank



### **Camden Street**





Cherry Close



### **Chillington Street**



Church Meadow Harrietsham



### **Clare Park**



### **Cobtree Manor Park**

NORTH



Cockpit Estate



### **Collier Street**

NORTH



**Collis Millenium Green** 

NORTH



Coombe Road



### **Corben Close**



# Cornwallis Avenue



**Cornwallis Recreation Ground** 

NORTH



#### Coxheath Village Hall Stockett Lane



### Crownfields



Day's Green Headcorn

NORTH



**Dickens Road** 



### Drawbridge Close



**East Sutton Urban Play** 



### **Fairhurst Drive**



### **Foley Park**



#### **Foxden Drive**



**Franklin Drive** 

NORTH



Gallants Lane East Farleigh



#### **Gatland Lane**



#### **Giddyhorn Lane**

NORTH



**Grovewood Drive North** 





#### **Hedley Street**



#### Hoggs Bridge Green Headcorn

NORTH



### **Hunton Parish Hall**



**James Street** 



#### Skateboard Park Jubilee Playing Field, Staplehurst



### **Juniper Close**



#### **Keswick Drive**



# King George V Play Area

NORTH

**Children's Enclosed Play Area - Proposed Exclusion Zones** 



#### Kingswood



### Laddingford



Langley Playground

NORTH



### Leeds Village

**Children's Enclosed Play Area - Proposed Exclusion Zones** 





### **Mallards Way**

**Children's Enclosed Play Area - Proposed Exclusion Zones** 



**Ma