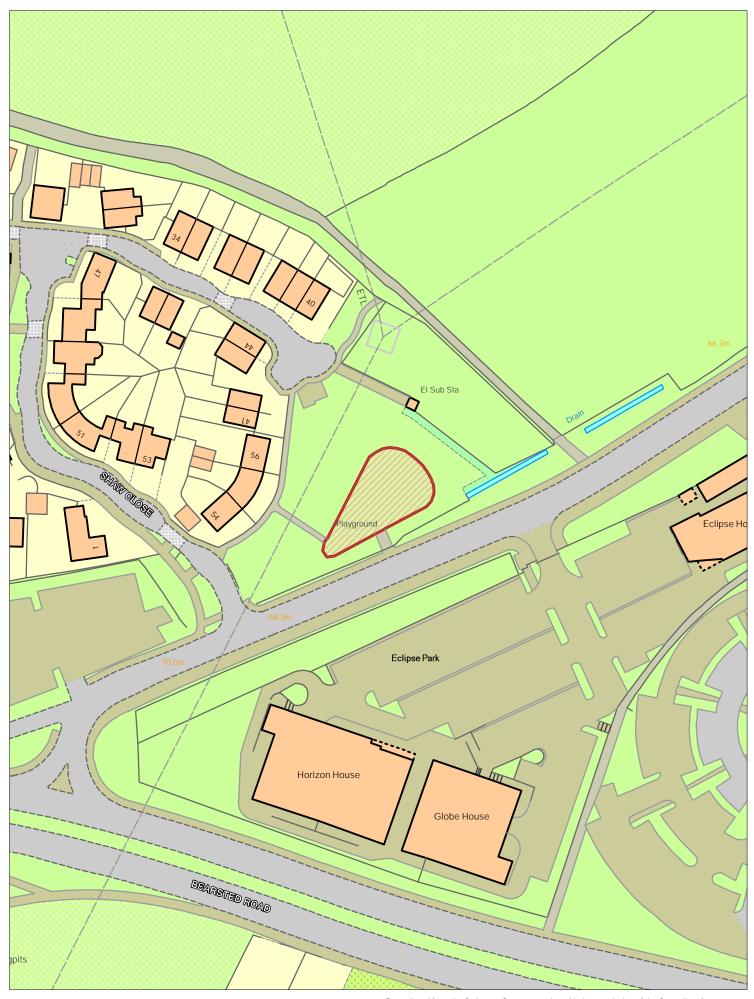

Langley Playground

NORTH



### Leeds Village

**Children's Enclosed Play Area - Proposed Exclusion Zones** 





### **Mallards Way**

**Children's Enclosed Play Area - Proposed Exclusion Zones** 



**Mangravet Recreation Ground** 

NORTH



Marden Playing Field



#### Memorial Field Chart Sutton

NORTH



### **Midley Close**



#### Mote Park Mote House



Mote Park



School Lane Mote Park

NORTH



**Napoleon Drive** 



NORTH

Nettlestead Recreation Ground





**Parkwood Recreation Ground** 

NORTH



**Penenden Heath** 



Penhurst Close



**Pested Bars Road** 



#### **Peverel Drive**



**Queen Elizabeth Square** 



**Reinden Grove** 



### **Riverhead Close**



### Roseholme



### **Senacre Square**

NORTH

**Children's Enclosed Play Area - Proposed Exclusion Zones** 



### **Shaw Close**



**Shepherds Gate Drive** 

NORTH



### Shepway Green



#### **Somerset Road**



Laycock Gardens South Park



Sk8's'n'Bruises Skateboard Park



#### South Park



#### South Street Barming





#### **St Francis Close**



Staple Drive

NORTH



### Stevenswood

NORTH



### Stockbury



#### Stoneacre Otham





#### **Stratford Drive**



#### Surrenden Road Ball Court Staplehurst

NORTH



Surrenden Road Play Area Staplehurst



### **Sutton Valence**

NORTH



**Tarragon Way** 





**Teston Picnic Site** 

NORTH



### **Teston Village Green**

NORTH





#### The Tatt Yalding



Timber Tops

NORTH



**Ulcombe Recreation Ground** 

NORTH



**Upper Fullingpits** 

NORTH



Vicarage Lane East Farleigh



#### Wallis Avenue

NORTH



### West Farleigh Green