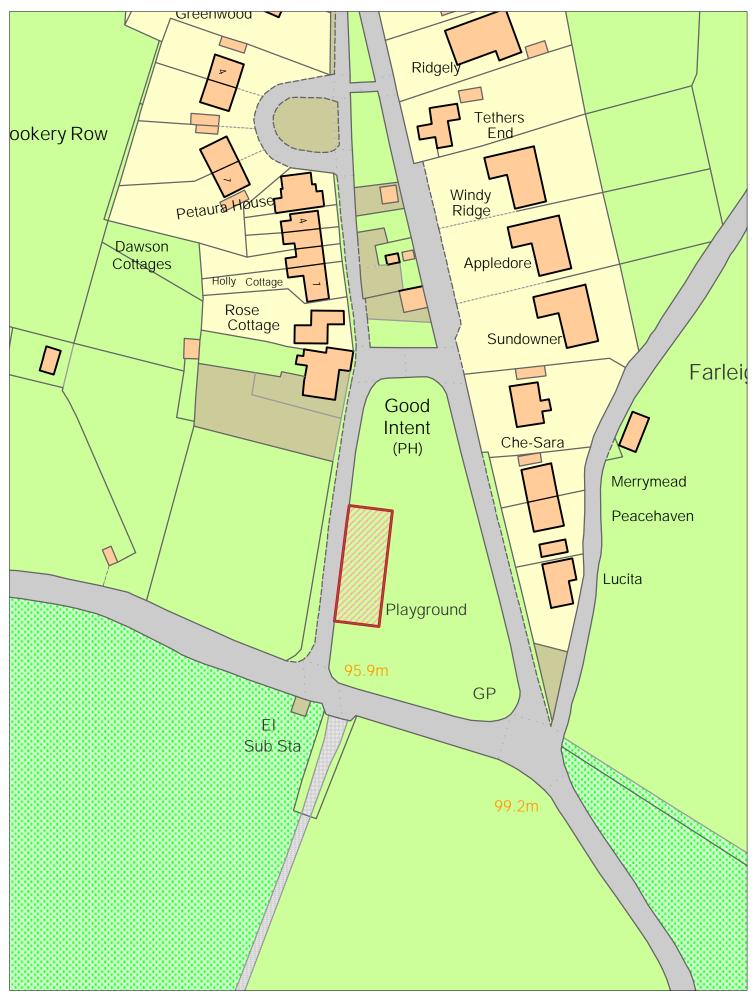

posed Exclusion Zones** 



### **Shaw Close**



**Shepherds Gate Drive** 

NORTH



### Shepway Green



#### **Somerset Road**



Laycock Gardens South Park



Sk8's'n'Bruises Skateboard Park



#### South Park



#### South Street Barming





#### **St Francis Close**



Staple Drive

NORTH



### Stevenswood

NORTH



### Stockbury



#### Stoneacre Otham





#### **Stratford Drive**



#### Surrenden Road Ball Court Staplehurst

NORTH



Surrenden Road Play Area Staplehurst



### **Sutton Valence**

NORTH



**Tarragon Way** 





**Teston Picnic Site** 

NORTH



### **Teston Village Green**

NORTH





#### The Tatt Yalding



Timber Tops

NORTH



**Ulcombe Recreation Ground** 

NORTH



**Upper Fullingpits** 

NORTH



Vicarage Lane East Farleigh



#### Wallis Avenue

NORTH



### West Farleigh Green

NORTH



Westmoreland Close

NORTH



#### Whatman Park



#### Whitebeam Drive Coxheath



William Pitt Play Area

NORTH



# Woodbridge Drive

NORTH



**Wormshill Play Area** 

NORTH



**Yalding Play Area** 

NORTH



#### Youth Hut Ball Court Tovil

NORTH