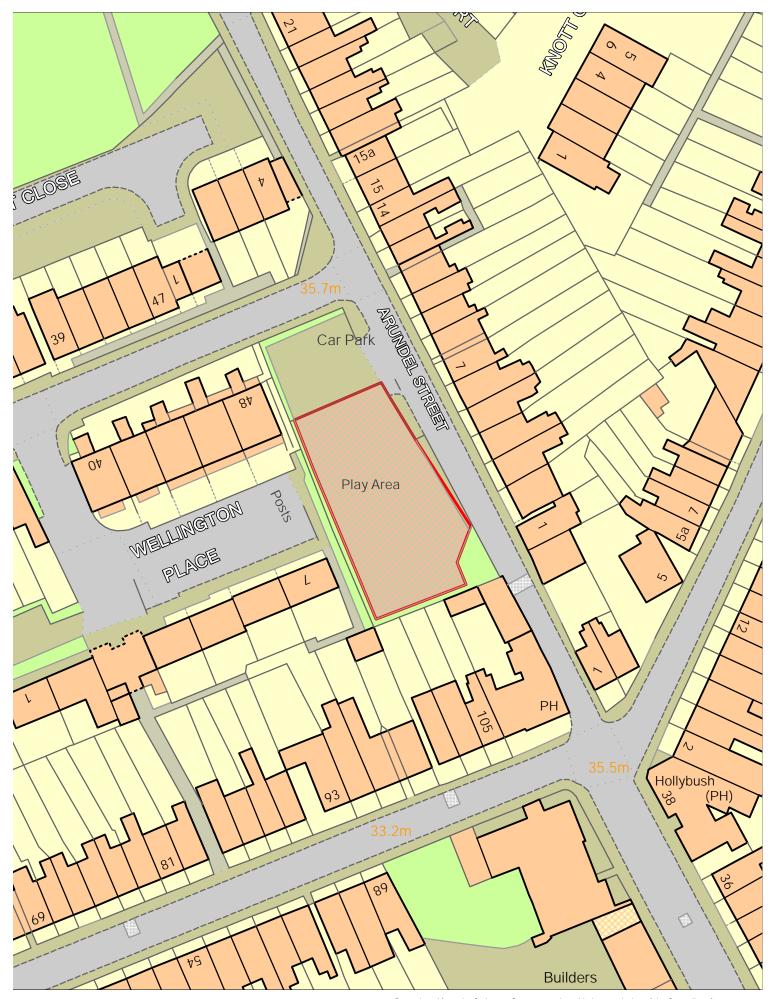

### **Arundel Street**

**Ashurst Road** 

NORTH

**Avante Estate Play Areas** 

NORTH

**Bearsted Green** 