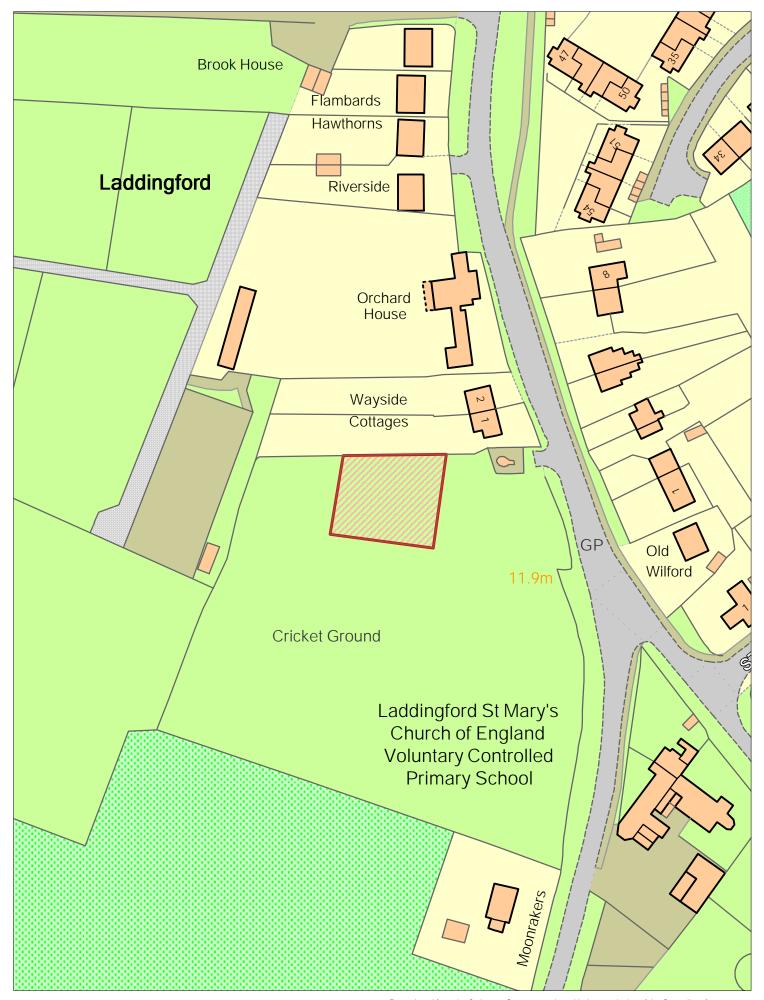

llis Avenue



**Cornwallis Recreation Ground** 

NORTH



#### Coxheath Village Hall Stockett Lane



### Crownfields



Day's Green Headcorn

NORTH



**Dickens Road** 



### Drawbridge Close



**East Sutton Urban Play** 



### **Fairhurst Drive**



### **Foley Park**



#### **Foxden Drive**



**Franklin Drive** 

NORTH



Gallants Lane East Farleigh



#### **Gatland Lane**



#### **Giddyhorn Lane**

NORTH



**Grovewood Drive North** 





#### **Hedley Street**



#### Hoggs Bridge Green Headcorn

NORTH



### **Hunton Parish Hall**



**James Street** 



#### Skateboard Park Jubilee Playing Field, Staplehurst



### **Juniper Close**



#### **Keswick Drive**



# King George V Play Area

NORTH

**Children's Enclosed Play Area - Proposed Exclusion Zones** 



#### Kingswood



### Laddingford



Langley Playground

NORTH



### Leeds Village

**Children's Enclosed Play Area - Proposed Exclusion Zones** 





### **Mallards Way**

**Children's Enclosed Play Area - Proposed Exclusion Zones** 



**Mangravet Recreation Ground** 

NORTH



Marden Playing Field



#### Memorial Field Chart Sutton

NORTH



### **Midley Close**



#### Mote Park Mote House



Mote Park



School Lane Mote Park

NORTH



**Napoleon Drive** 



NORTH

Nettlestead Recreation Ground





**Parkwood Recreation Ground** 

NORTH



**Penenden Heath** 



Penhurst Close



**Pested Bars Road** 



#### **Peverel Drive**



**Queen Elizabeth Square** 



**Reinden Grove** 



### **Riverhead Close**



### Roseholme



### **Senacre Square**

NORTH

**Children's Enclosed Play Area - Proposed