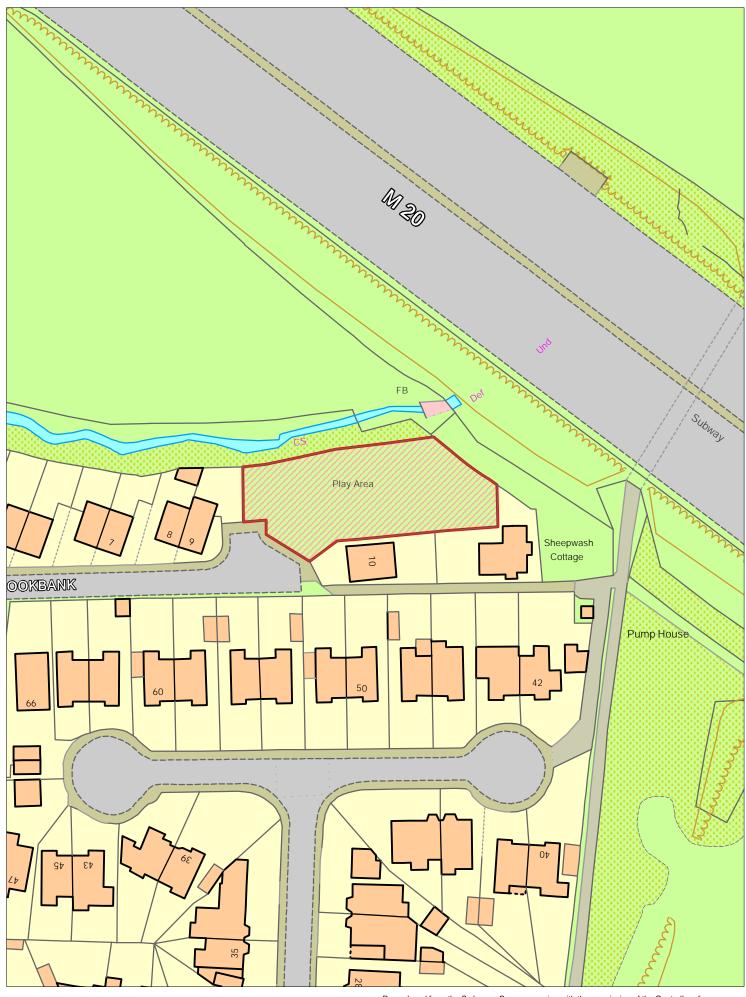

### Adisham Drive



### **Albert Reed Gardens**



### Allnutt Mill Close



### **Arundel Street**



**Ashurst Road** 

NORTH



**Avante Estate Play Areas** 

NORTH





**Bearsted Green** 



### **Bedgebury Close**



NORTH

**Booth Charity Field Play Area** 



**Boughton Monchelsea** 

NORTH



### **Braunstone Drive**



**Bredhurst Village Field** 



**Bridge Mill Way** 



### Brookbank



### **Camden Street**





Cherry Close



### **Chillington Street**



Church Meadow Harrietsham



### **Clare Park**



### **Cobtree Manor Park**

NORTH



Cockpit Estate



### **Collier Street**

NORTH



**Collis Millenium Green** 

NORTH



Coombe Road



### **Corben Close**



# Cornwallis Avenue



**Cornwallis Recreation Ground** 

NORTH



#### Coxheath Village Hall Stockett Lane



### Crownfields



Day's Green Headcorn

NORTH



**Dickens Road** 



### Drawbridge Close



**East Sutton Urban Play** 



### **Fairhurst Drive**



### **Foley Park**



#### **Foxden Drive**



**Franklin Drive** 

NORTH



Gallants Lane East Farleigh



#### **Gatland Lane**



#### **Giddyhorn Lane**

NORTH



**Grovewood Drive North** 





#### **Hedley Street**



###