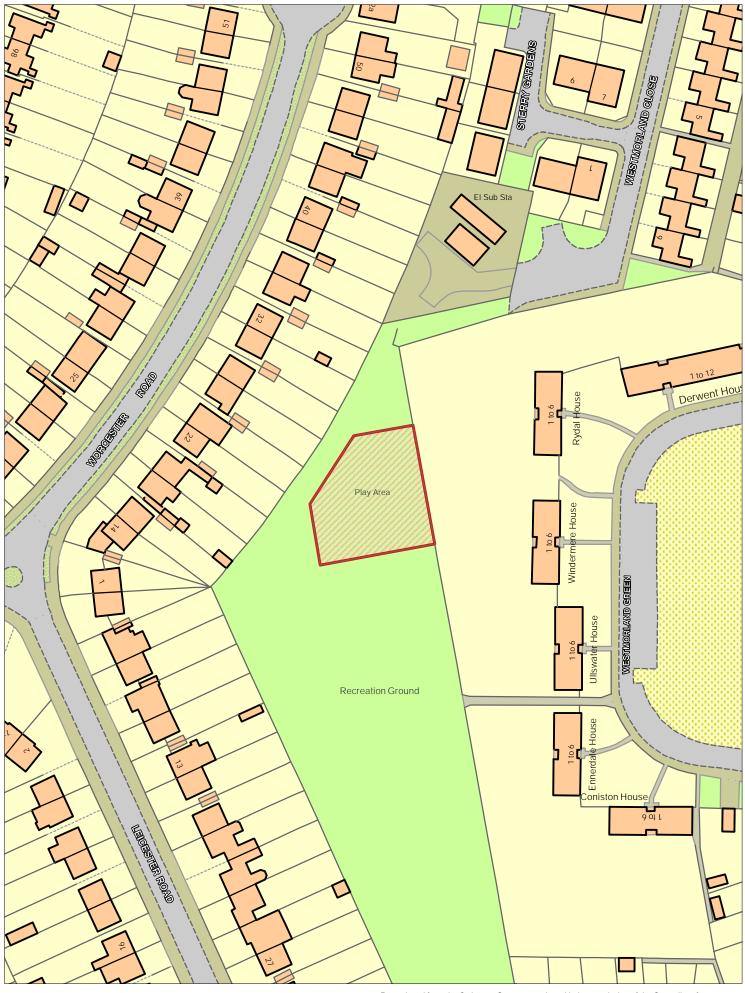

Shaw Close**



**Shepherds Gate Drive** 

NORTH



### Shepway Green



#### **Somerset Road**



Laycock Gardens South Park



Sk8's'n'Bruises Skateboard Park



#### South Park



#### South Street Barming





#### **St Francis Close**



Staple Drive

NORTH



### Stevenswood

NORTH



### Stockbury



#### Stoneacre Otham





#### **Stratford Drive**



#### Surrenden Road Ball Court Staplehurst

NORTH



Surrenden Road Play Area Staplehurst



### **Sutton Valence**

NORTH



**Tarragon Way** 





**Teston Picnic Site** 

NORTH



### **Teston Village Green**

NORTH





#### The Tatt Yalding



Timber Tops

NORTH



**Ulcombe Recreation Ground** 

NORTH



**Upper Fullingpits** 

NORTH



Vicarage Lane East Farleigh



#### Wallis Avenue

NORTH



### West Farleigh Green

NORTH



Westmoreland Close

NORTH



#### Whatman Park



#### Whitebeam Drive Coxheath



William Pitt Play Area

NORTH



# Woodbridge Drive

NORTH



**Wormshill Play Area** 

NORTH



**Yalding Play Area** 

NORTH



#### Youth Hut Ball Court Tovil

NORTH