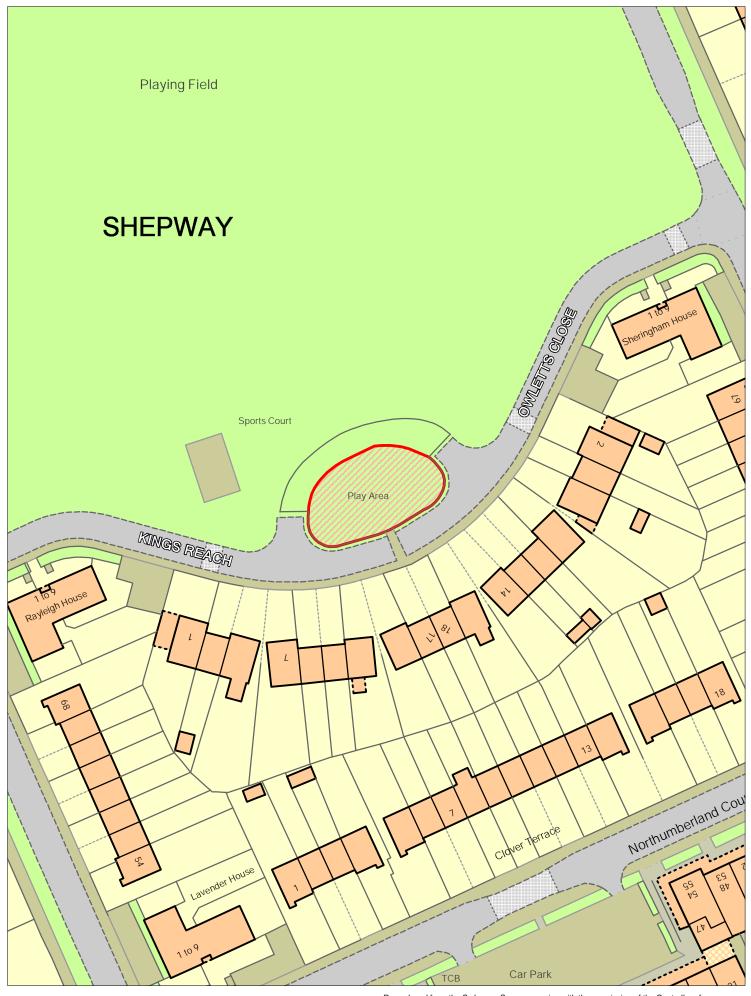

's Enclosed Play Area - Proposed Exclusion Zones** 





### **Mallards Way**

**Children's Enclosed Play Area - Proposed Exclusion Zones** 



**Mangravet Recreation Ground** 

NORTH



Marden Playing Field



#### Memorial Field Chart Sutton

NORTH



### **Midley Close**



#### Mote Park Mote House



Mote Park



School Lane Mote Park

NORTH



**Napoleon Drive** 



NORTH

Nettlestead Recreation Ground





**Parkwood Recreation Ground** 

NORTH



**Penenden Heath** 



Penhurst Close



**Pested Bars Road** 



#### **Peverel Drive**



**Queen Elizabeth Square** 



**Reinden Grove** 



### **Riverhead Close**



### Roseholme



### **Senacre Square**

NORTH

**Children's Enclosed Play Area - Proposed Exclusion Zones** 



### **Shaw Close**



**Shepherds Gate Drive** 

NORTH



### Shepway Green



#### **Somerset Road**



Laycock Gardens South Park



Sk8's'n'Bruises Skateboard Park



#### South Park



#### South Street Barming





#### **St Francis Close**



Staple Drive

NORTH



### Stevenswood

NORTH



### Stockbury



#### Stoneacre Otham





#### **Stratford Drive**



#### Surrenden Road Ball Court Staplehurst

NORTH



Surrenden Road Play Area Staplehurst



### **Sutton Valence**

NORTH



**Tarragon Way** 





**Teston Picnic Site** 

NORTH



### **Teston Village Green**

NORTH





#### The Tatt Yalding



Timber Tops

NORTH



**Ulcombe Recreation Ground** 

NORTH



**Upper Fullingpits** 

NORTH



Vicarage Lane East Farleigh



#### Wallis Avenue

NORTH



### West Farleigh Green

NORTH



Westmoreland Close

NORTH



#### Whatman Park