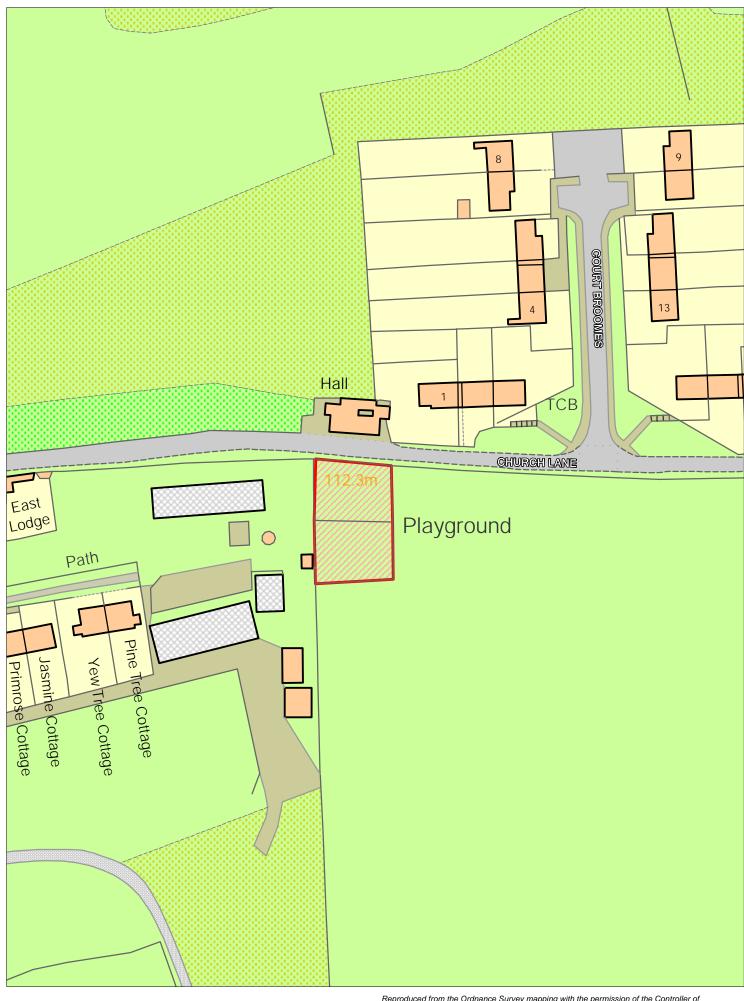

**



**Ashurst Road** 

NORTH



**Avante Estate Play Areas** 

NORTH





**Bearsted Green** 



### **Bedgebury Close**



NORTH

**Booth Charity Field Play Area** 



**Boughton Monchelsea** 

NORTH



### **Braunstone Drive**



**Bredhurst Village Field** 



**Bridge Mill Way** 



### Brookbank



### **Camden Street**





Cherry Close



### **Chillington Street**



Church Meadow Harrietsham



### **Clare Park**



### **Cobtree Manor Park**

NORTH



Cockpit Estate



### **Collier Street**

NORTH



**Collis Millenium Green** 

NORTH



Coombe Road



### **Corben Close**



# Cornwallis Avenue



**Cornwallis Recreation Ground** 

NORTH



#### Coxheath Village Hall Stockett Lane



### Crownfields



Day's Green Headcorn

NORTH



**Dickens Road** 



### Drawbridge Close



**East Sutton Urban Play** 



### **Fairhurst Drive**



### **Foley Park**



#### **Foxden Drive**



**Franklin Drive** 

NORTH



Gallants Lane East Farleigh



#### **Gatland Lane**



#### **Giddyhorn Lane**

NORTH



**Grovewood Drive North** 





#### **Hedley Street**



#### Hoggs Bridge Green Headcorn

NORTH



### **Hunton Parish Hall**



**James Street** 



#### Skateboard Park Jubilee Playing Field, Staplehurst



### **Juniper Close**



#### **Keswick Drive**



# King George V Play Area

NORTH

**Children's Enclosed Play Area - Proposed Exclusion Zones** 



#### Kingswood



### Laddingford



Langley Playground

NORTH



### Leeds Village

**Children's Enclosed Play Area - Proposed Exclusion Zones** 





### **Mallards Way**

**Children's Enclosed Play Area - Prop