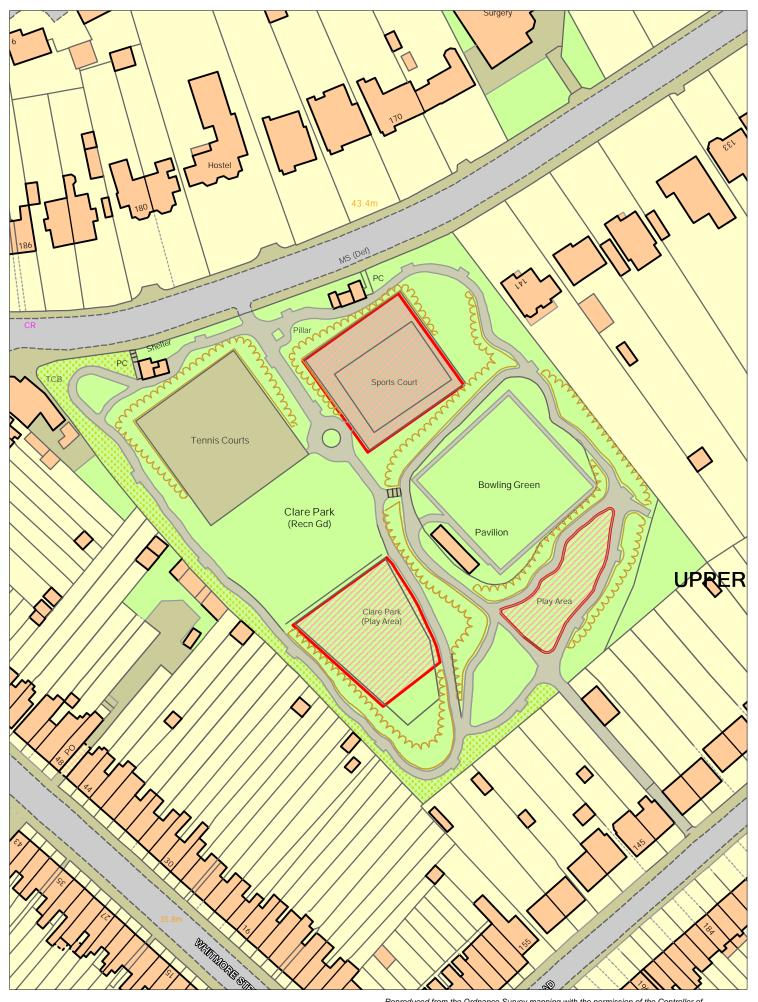

### Adisham Drive



### **Albert Reed Gardens**



### Allnutt Mill Close



### **Arundel Street**



**Ashurst Road** 

NORTH



**Avante Estate Play Areas** 

NORTH





**Bearsted Green** 



### **Bedgebury Close**



NORTH

**Booth Charity Field Play Area** 



**Boughton Monchelsea** 

NORTH



### **Braunstone Drive**



**Bredhurst Village Field** 



**Bridge Mill Way** 



### Brookbank



### **Camden Street**





Cherry Close



### **Chillington Street**



Church Meadow Harrietsham



### **Clare Park**



### **Cobtree Manor Park**

NORTH



Cockpit Estate



### **Collier Street**

NORTH



**Collis Millenium Green** 

NORTH



Coombe Road



### **Corben Close**



# Cornwallis Avenue



**Cornwallis Recreation Ground** 

NORTH



#### Coxheath Village Hall Stockett Lane



### Crownfields



Day's Green Headcorn

NORTH



**Dickens Road** 



### Drawbridge Close



**East Sutton Urban Play** 



### **Fairhurst Drive**



### **Foley Park**



#### **Foxden Drive**



**Franklin Drive** 

NORTH



Gallants Lane East Farleigh



#### **Gatland Lane**



#### **Giddyhorn Lane**

NORTH



**Grovewood Drive North** 





#### **Hedley Street**



#### Hoggs Bridge Green Headcorn

NORTH



### **Hunton Parish Hall**



**James Street** 



#### Skateboard Park Jubilee