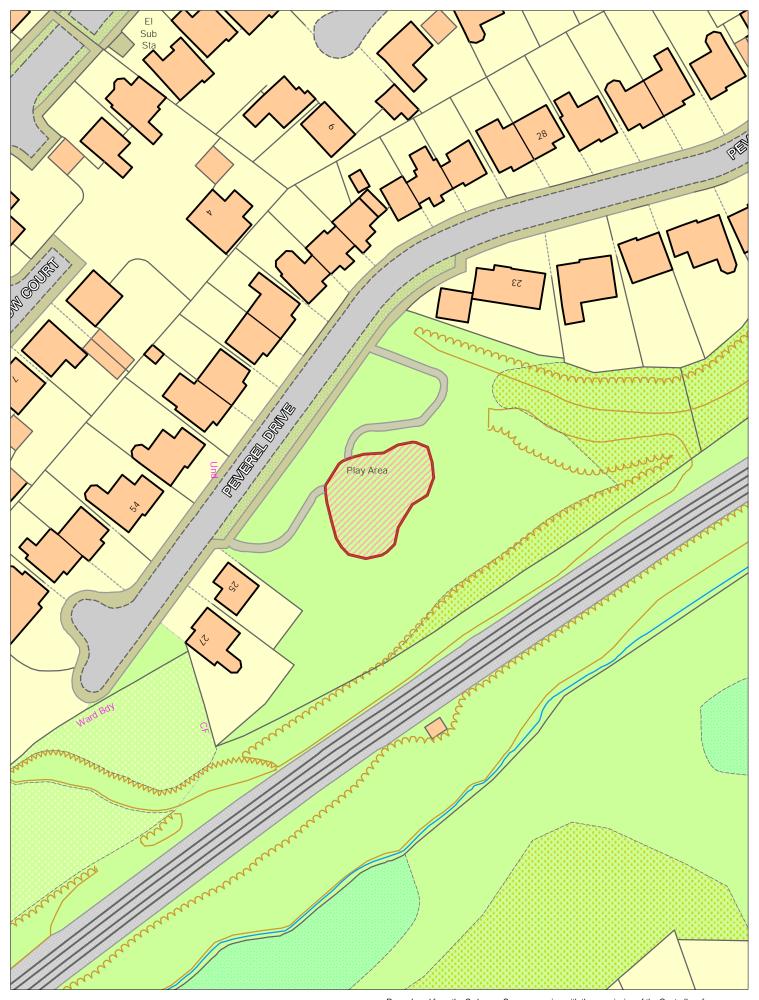

e Playing Field, Staplehurst



### **Juniper Close**



#### **Keswick Drive**



# King George V Play Area

NORTH

**Children's Enclosed Play Area - Proposed Exclusion Zones** 



#### Kingswood



### Laddingford



Langley Playground

NORTH



### Leeds Village

**Children's Enclosed Play Area - Proposed Exclusion Zones** 





### **Mallards Way**

**Children's Enclosed Play Area - Proposed Exclusion Zones** 



**Mangravet Recreation Ground** 

NORTH



Marden Playing Field



#### Memorial Field Chart Sutton

NORTH



### **Midley Close**



#### Mote Park Mote House



Mote Park



School Lane Mote Park

NORTH



**Napoleon Drive** 



NORTH

Nettlestead Recreation Ground





**Parkwood Recreation Ground** 

NORTH



**Penenden Heath** 



Penhurst Close



**Pested Bars Road** 



#### **Peverel Drive**



**Queen Elizabeth Square** 



**Reinden Grove** 



### **Riverhead Close**



### Roseholme



### **Senacre Square**

NORTH

**Children's Enclosed Play Area - Proposed Exclusion Zones** 



### **Shaw Close**



**Shepherds Gate Drive** 

NORTH



### Shepway Green



#### **Somerset Road**



Laycock Gardens South Park



Sk8's'n'Bruises Skateboard Park



#### South Park



#### South Street Barming





#### **St Francis Close**



Staple Drive

NORTH



### Stevenswood

NORTH



### Stockbury



#### Stoneacre Otham





#### **Stratford Drive**



#### Surrenden Road Ball Court Staplehurst

NORTH



Surrenden Road Play Area Staplehurst



### **Sutton Valence**

NORTH



**Tarragon Way** 





**Teston Picnic Site** 

NORTH



### **Teston Village Green*