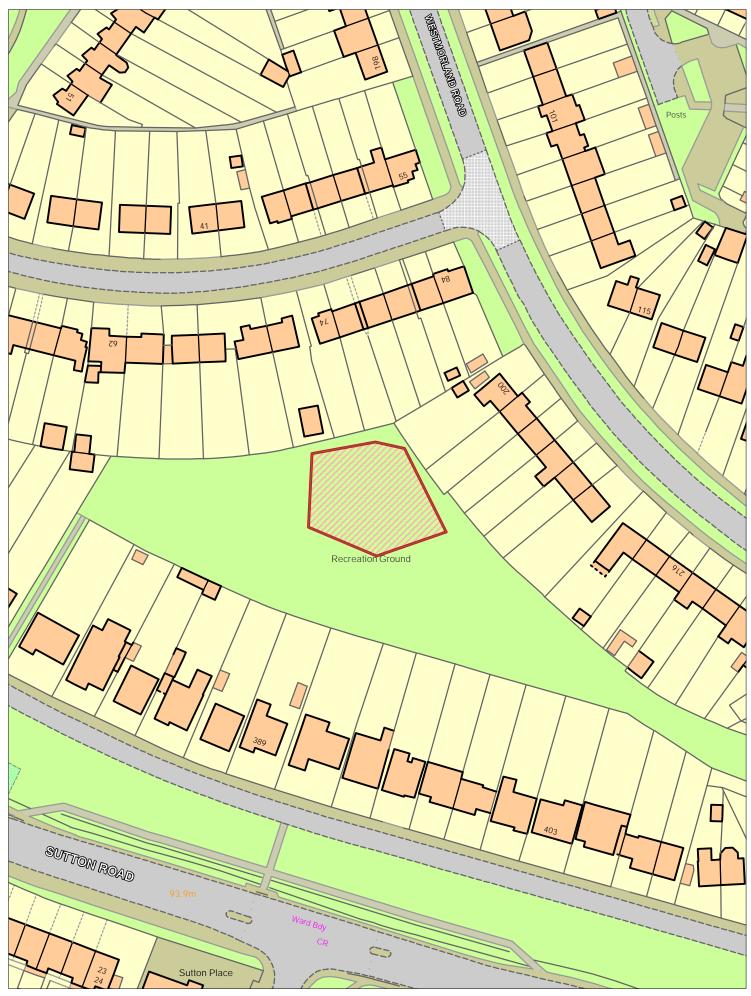

# Memorial Field Chart Sutton

NORTH



### **Midley Close**



#### Mote Park Mote House



Mote Park



School Lane Mote Park

NORTH



**Napoleon Drive** 



NORTH

Nettlestead Recreation Ground





**Parkwood Recreation Ground** 

NORTH



**Penenden Heath** 



Penhurst Close



**Pested Bars Road** 



#### **Peverel Drive**



**Queen Elizabeth Square** 



**Reinden Grove** 



### **Riverhead Close**



### Roseholme



### **Senacre Square**

NORTH

**Children's Enclosed Play Area - Proposed Exclusion Zones** 



### **Shaw Close**



**Shepherds Gate Drive** 

NORTH



### Shepway Green



#### **Somerset Road**



Laycock Gardens South Park



Sk8's'n'Bruises Skateboard Park



#### South Park



#### South Street Barming





#### **St Francis Close**



Staple Drive

NORTH



### Stevenswood

NORTH



### Stockbury



#### Stoneacre Otham





#### **Stratford Drive**



#### Surrenden Road Ball Court Staplehurst

NORTH



Surrenden Road Play Area Staplehurst



### **Sutton Valence**

NORTH



**Tarragon Way** 





**Teston Picnic Site** 

NORTH



### **Teston Village Green**

NORTH





#### The Tatt Yalding



Timber Tops

NORTH



**Ulcombe Recreation Ground** 

NORTH



**Upper Fullingpits** 

NORTH



Vicarage Lane East Farleigh



#### Wallis Avenue

NORTH



### West Farleigh Green

NORTH



Westmoreland Close

NORTH



#### Whatman Park



#### Whitebeam Drive Coxheath



William Pitt Play Area

NORTH



# Woodbridge Drive

NORTH



**Wormshill Play Area** 

NORTH



**Yalding Play Area** 

NORTH



#### Youth Hut Ball Court Tovil

NORTH