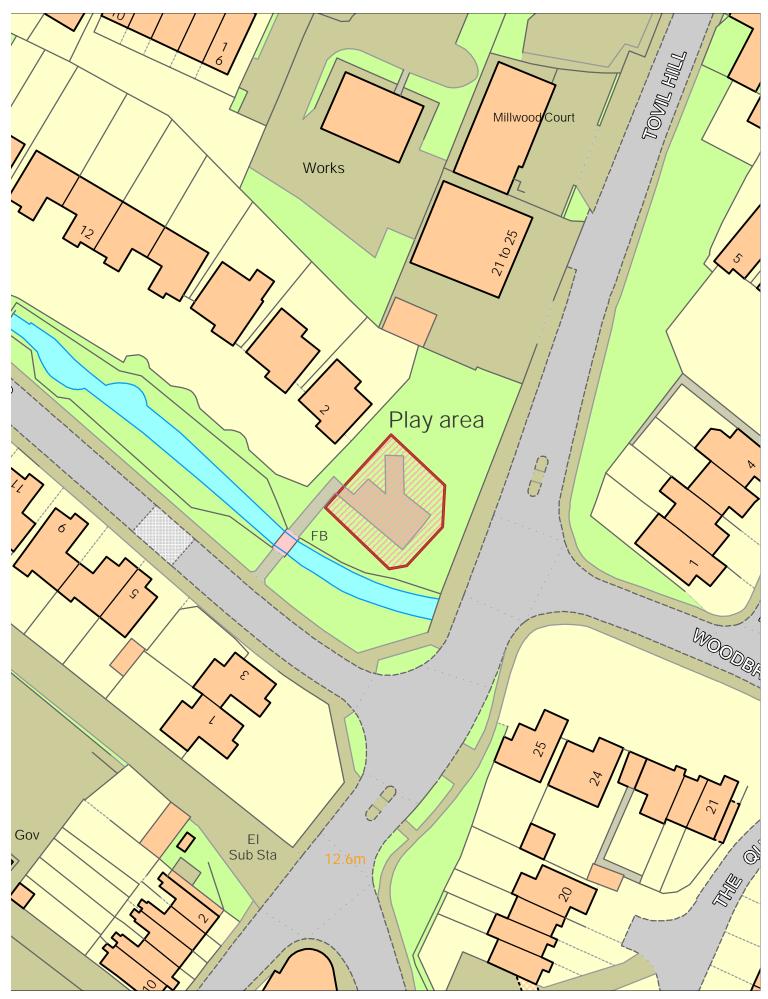

# Woodbridge Drive

NORTH

**Wormshill Play Area** 

NORTH

**Yalding Play Area** 

NORTH