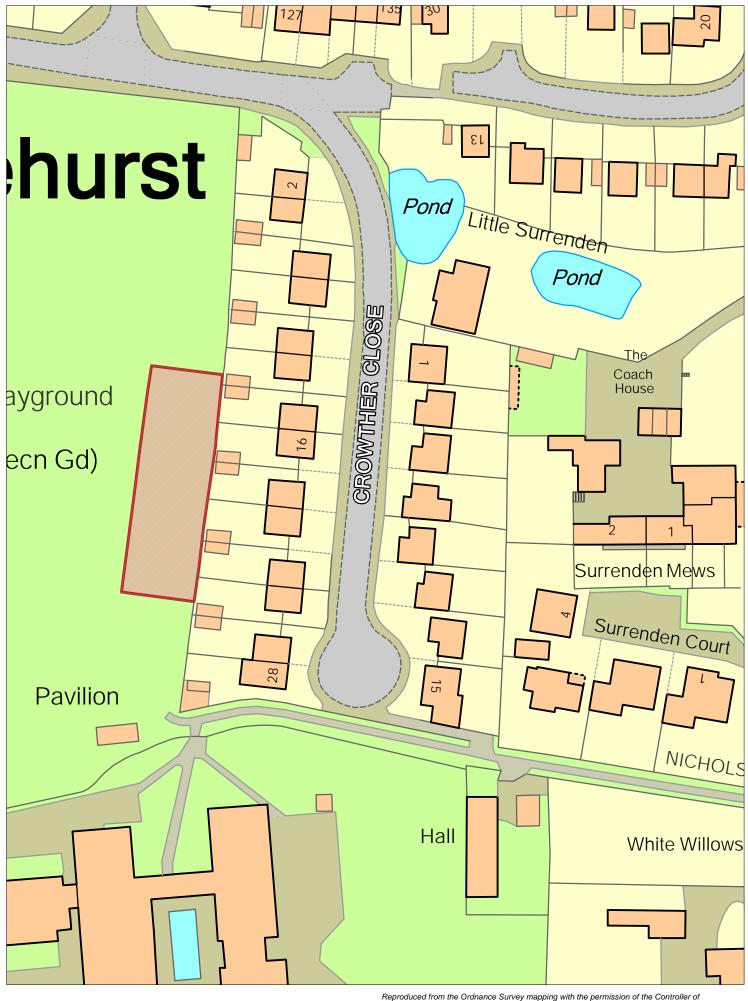

#### Surrenden Road Ball Court Staplehurst

NORTH

Surrenden Road Play Area Staplehurst