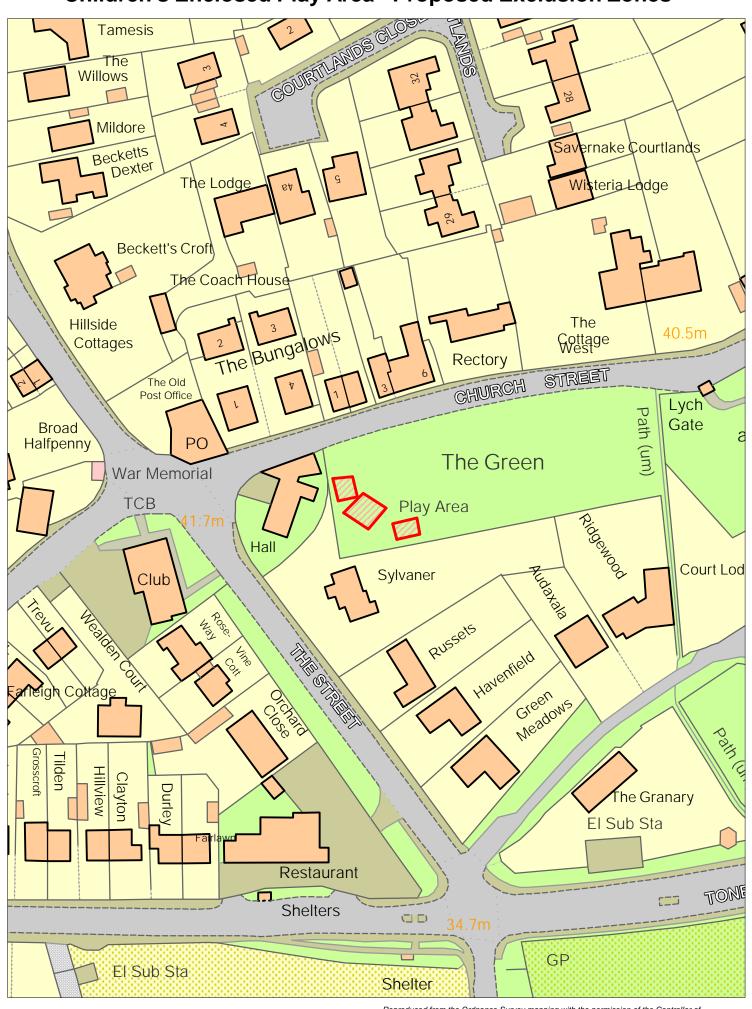

# King George V Play Area

NORTH

**Children's Enclosed Play Area - Proposed Exclusion Zones** 