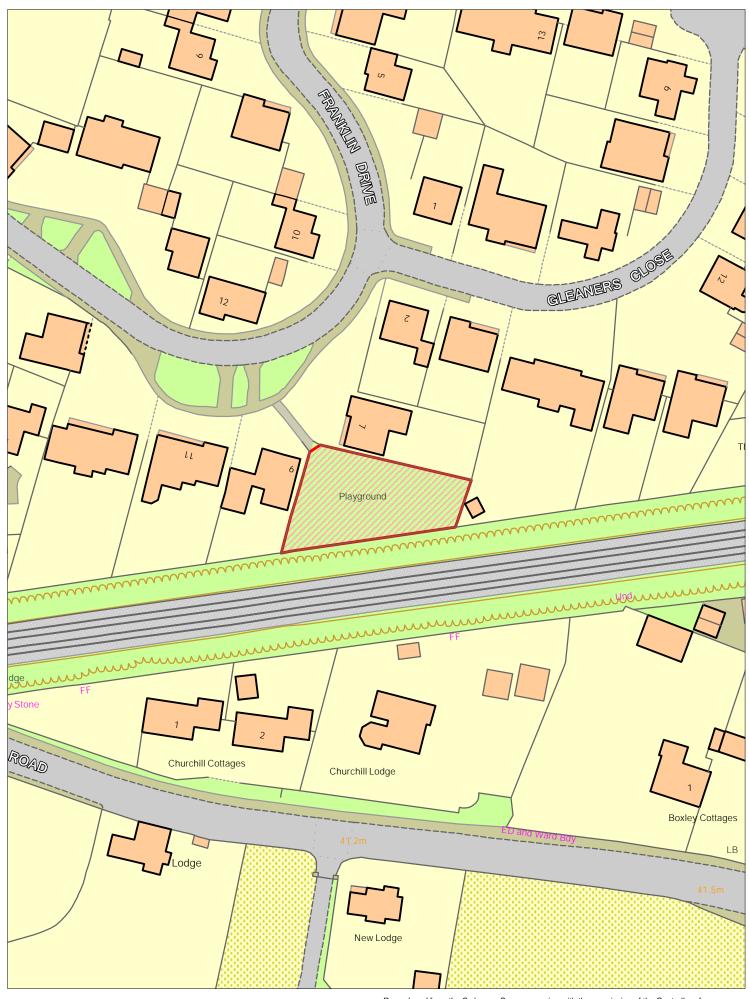

Bedgebury Close**



NORTH

**Booth Charity Field Play Area** 



**Boughton Monchelsea** 

NORTH



### **Braunstone Drive**



**Bredhurst Village Field** 



**Bridge Mill Way** 



### Brookbank



### **Camden Street**





Cherry Close



### **Chillington Street**



Church Meadow Harrietsham



### **Clare Park**



### **Cobtree Manor Park**

NORTH



Cockpit Estate



### **Collier Street**

NORTH



**Collis Millenium Green** 

NORTH



Coombe Road



### **Corben Close**



# Cornwallis Avenue



**Cornwallis Recreation Ground** 

NORTH



#### Coxheath Village Hall Stockett Lane



### Crownfields



Day's Green Headcorn

NORTH



**Dickens Road** 



### Drawbridge Close



**East Sutton Urban Play** 



### **Fairhurst Drive**



### **Foley Park**



#### **Foxden Drive**



**Franklin Drive** 

NORTH



Gallants Lane East Farleigh



#### **Gatland Lane**



#### **Giddyhorn Lane**

NORTH



**Grovewood Drive North** 





#### **Hedley Street**



#### Hoggs Bridge Green Headcorn

NORTH



### **Hunton Parish Hall**



**James Street** 



#### Skateboard Park Jubilee Playing Field, Staplehurst



### **Juniper Close**



#### **Keswick Drive**



# King George V Play Area

NORTH

**Children's Enclosed Play Area - Proposed Exclusion Zones** 



#### Kingswood



### Laddingford



Langley Playground

NORTH



### Leeds Village

**Children's Enclosed Play Area - Proposed Exclusion Zones** 





### **Mallards Way**

**Children's Enclosed Play Area - Proposed Exclusion Zones** 



**Mangravet Recreation Ground** 

NORTH



Marden Playing Field



#### Memori