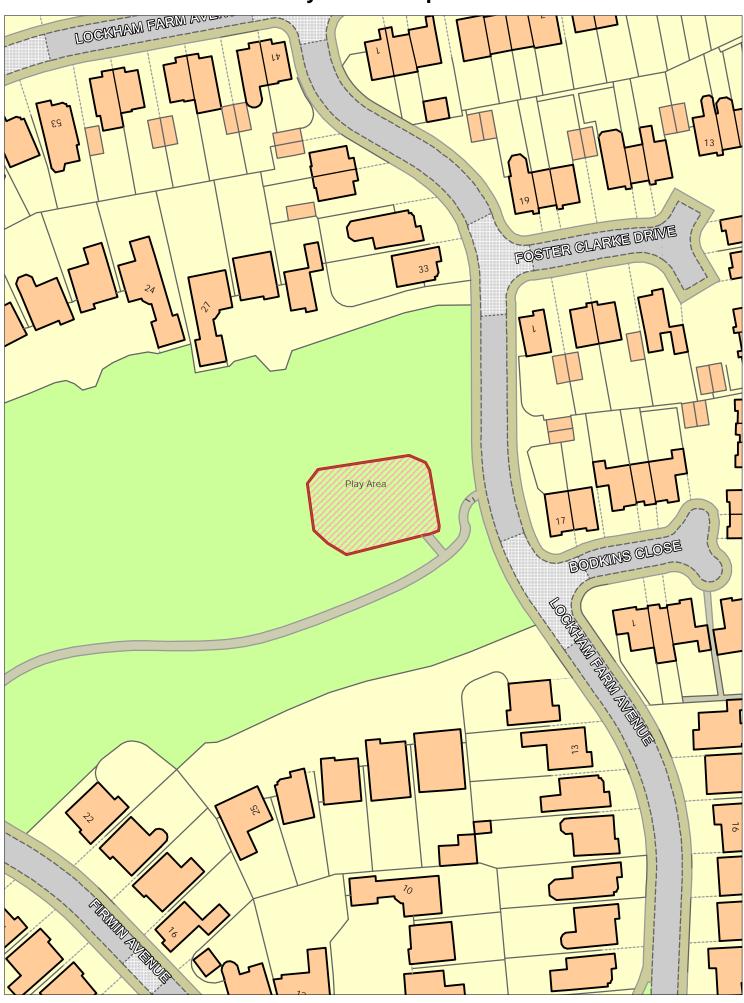

## Skateboard Park Jubilee Playing Field, Staplehurst



### **Juniper Close**



#### **Keswick Drive**



# King George V Play Area

NORTH

**Children's Enclosed Play Area - Proposed Exclusion Zones** 



#### Kingswood



### Laddingford



Langley Playground

NORTH



### Leeds Village

**Children's Enclosed Play Area - Proposed Exclusion Zones** 





### **Mallards Way**

**Children's Enclosed Play Area - Proposed Exclusion Zones** 



**Mangravet Recreation Ground** 

NORTH



Marden Playing Field



#### Memorial Field Chart Sutton

NORTH



### **Midley Close**



#### Mote Park Mote House



Mote Park



School Lane Mote Park

NORTH



**Napoleon Drive** 



NORTH

Nettlestead Recreation Ground





**Parkwood Recreation Ground** 

NORTH



**Penenden Heath** 



Penhurst Close



**Pested Bars Road** 



#### **Peverel Drive**



**Queen Elizabeth Square** 



**Reinden Grove** 



### **Riverhead Close**



### Roseholme



### **Senacre Square**

NORTH

**Children's Enclosed Play Area - Proposed Exclusion Zones** 



### **Shaw Close**



**Shepherds Gate Drive** 

NORTH



### Shepway Green



#### **Somerset Road**



Laycock Gardens South Park



Sk8's'n'Bruises Skateboard Park



#### South Park



#### South Street Barming





#### **St Francis Close**



Staple Drive

NORTH



### Stevenswood

NORTH



### Stockbury



#### Stoneacre Otham





#### **Stratford Drive**



#### Surrenden Road Ball Court Staplehurst

NORTH



Surrenden Road Play Area Staplehurst



### **Sutton Valence**

NORTH



**Tarragon Way** 





**Teston Picnic Site** 

NORTH



##