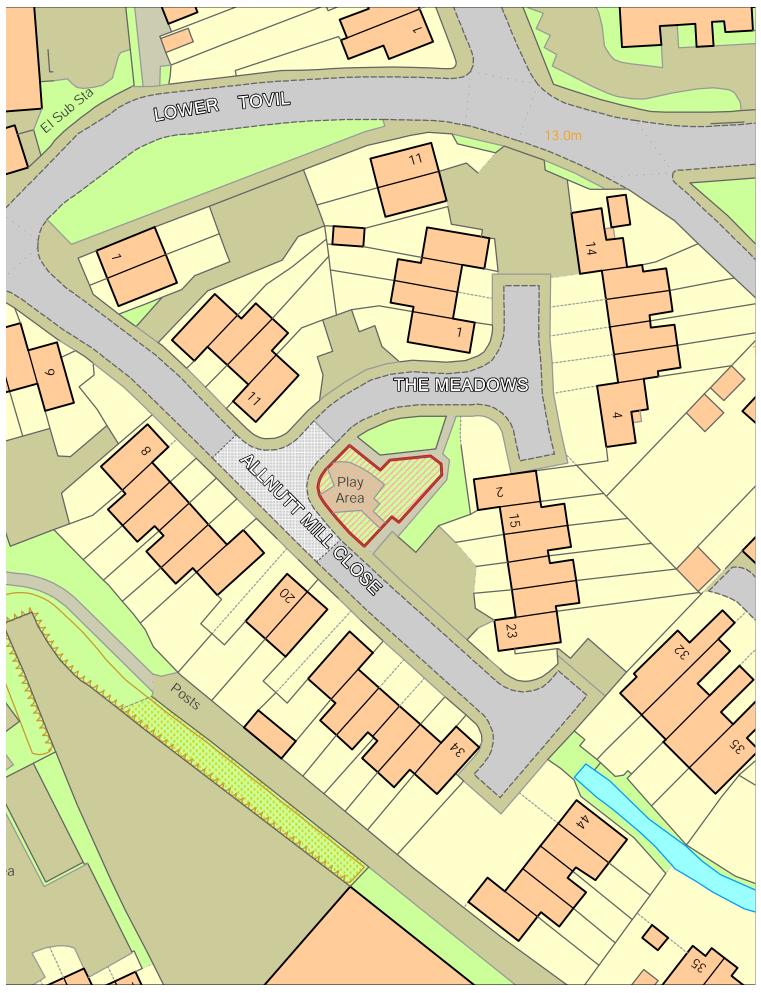

### Adisham Drive



### **Albert Reed Gardens**



### Allnutt Mill Close



### **Arundel Street**



**Ashurst Road** 

NORTH



**Avante Estate Play Areas** 

NORTH





**Bearsted Green** 



### **Bedgebury Close**



NORTH

**Booth Charity Field Play Area** 



**Boughton Monchelsea** 

NORTH



### **Braunstone Drive**



**Bredhurst Village Field** 



**Bridge Mill Way** 



### Brookbank



### **Camden Street**





Cherry Close



### **Chillington Street**



Church Meadow Harrietsham



### **Clare Park**



### **Cobtree Manor Park**

NORTH



Cockpit Estate



### **Collier Street**

NORTH



**Collis Millenium Green** 

NORTH



Coombe Road



### **Corben Close**



# Cornwallis Avenue



**Cornwallis Recreation Ground** 

NORTH



#### Coxheath Village Hall Stockett Lane



### Crownfields



Day's Green Headcorn

NORT