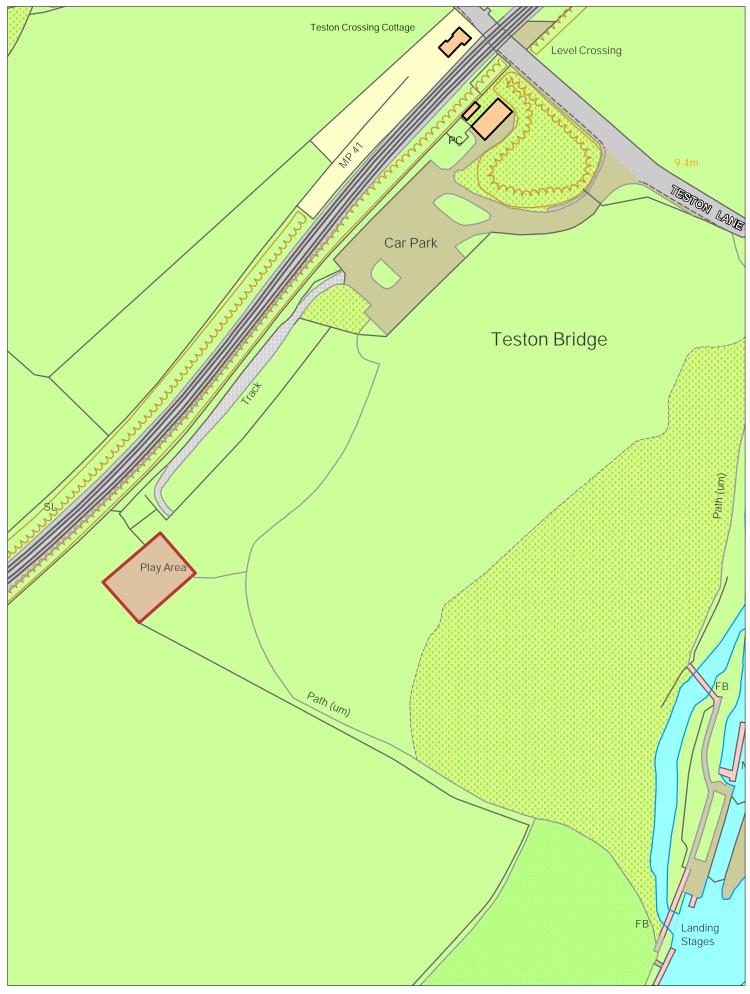

### **Sutton Valence**

NORTH

**Tarragon Way** 

**Teston Picnic Site** 

NORTH