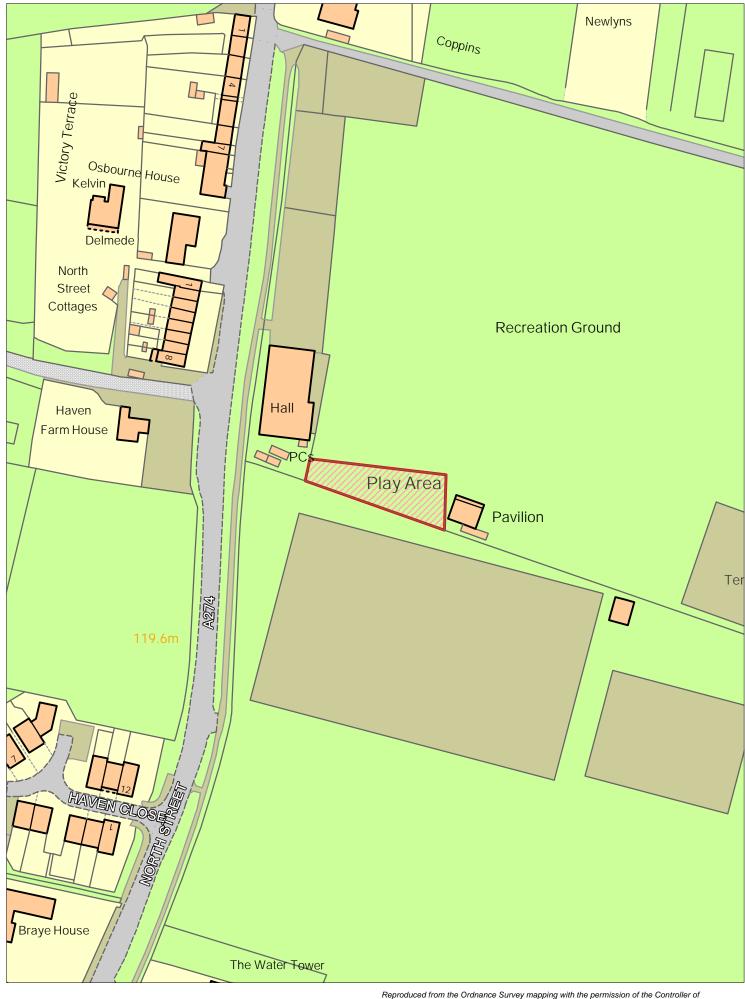

Ground





**Parkwood Recreation Ground** 

NORTH



**Penenden Heath** 



Penhurst Close



**Pested Bars Road** 



#### **Peverel Drive**



**Queen Elizabeth Square** 



**Reinden Grove** 



### **Riverhead Close**



### Roseholme



### **Senacre Square**

NORTH

**Children's Enclosed Play Area - Proposed Exclusion Zones** 



### **Shaw Close**



**Shepherds Gate Drive** 

NORTH



### Shepway Green



#### **Somerset Road**



Laycock Gardens South Park



Sk8's'n'Bruises Skateboard Park



#### South Park



#### South Street Barming





#### **St Francis Close**



Staple Drive

NORTH



### Stevenswood

NORTH



### Stockbury



#### Stoneacre Otham





#### **Stratford Drive**



#### Surrenden Road Ball Court Staplehurst

NORTH



Surrenden Road Play Area Staplehurst



### **Sutton Valence**

NORTH



**Tarragon Way** 





**Teston Picnic Site** 

NORTH



### **Teston Village Green**

NORTH





#### The Tatt Yalding



Timber Tops

NORTH



**Ulcombe Recreation Ground** 

NORTH



**Upper Fullingpits** 

NORTH



Vicarage Lane East Farleigh



#### Wallis Avenue

NORTH



### West Farleigh Green

NORTH



Westmoreland Close

NORTH



#### Whatman Park



#### Whitebeam Drive Coxheath



William Pitt Play Area

NORTH



# Woodbridge Drive

NORTH



**Wormshill Play Area** 

NORTH



**Yalding Play Area** 

NORTH



#### Youth Hut Ball Court Tovil

NORTH