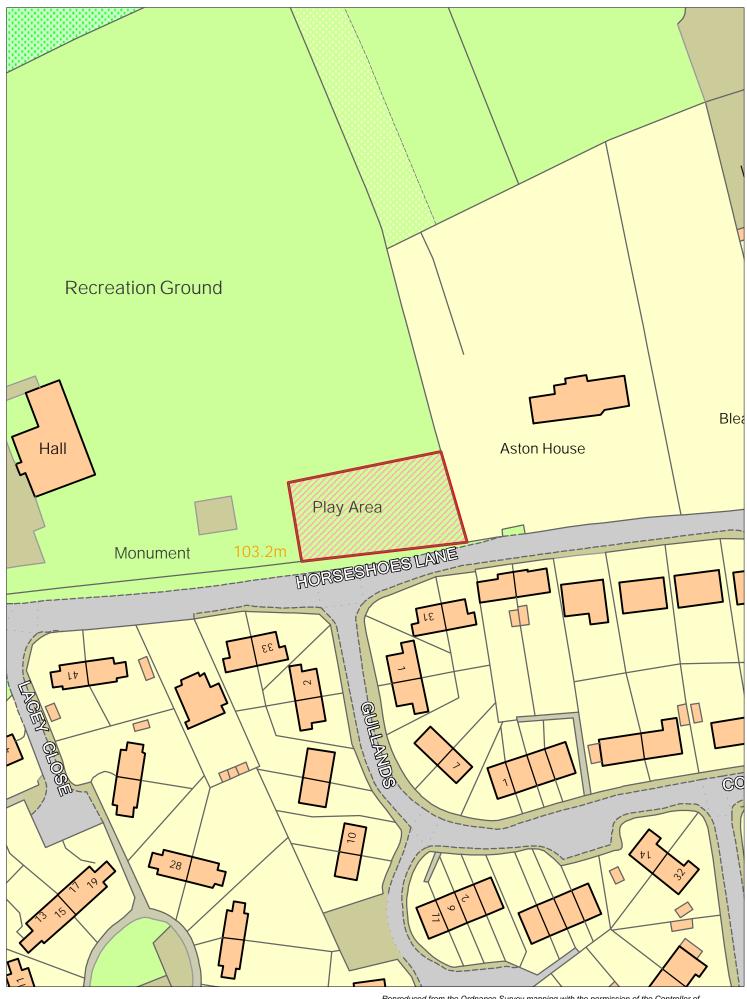

rnwallis Recreation Ground** 

NORTH



#### Coxheath Village Hall Stockett Lane



### Crownfields



Day's Green Headcorn

NORTH



**Dickens Road** 



### Drawbridge Close



**East Sutton Urban Play** 



### **Fairhurst Drive**



### **Foley Park**



#### **Foxden Drive**



**Franklin Drive** 

NORTH



Gallants Lane East Farleigh



#### **Gatland Lane**



#### **Giddyhorn Lane**

NORTH



**Grovewood Drive North** 





#### **Hedley Street**



#### Hoggs Bridge Green Headcorn

NORTH



### **Hunton Parish Hall**



**James Street** 



#### Skateboard Park Jubilee Playing Field, Staplehurst



### **Juniper Close**



#### **Keswick Drive**



# King George V Play Area

NORTH

**Children's Enclosed Play Area - Proposed Exclusion Zones** 



#### Kingswood



### Laddingford



Langley Playground

NORTH



### Leeds Village

**Children's Enclosed Play Area - Proposed Exclusion Zones** 





### **Mallards Way**

**Children's Enclosed Play Area - Proposed Exclusion Zones** 



**Mangravet Recreation Ground** 

NORTH



Marden Playing Field



#### Memorial Field Chart Sutton

NORTH



### **Midley Close**



#### Mote Park Mote House



Mote Park



School Lane Mote Park

NORTH



**Napoleon Drive** 



NORTH

Nettlestead Recreation Ground





**Parkwood Recreation Ground** 

NORTH



**Penenden Heath** 



Penhurst Close



**Pested Bars Road** 



#### **Peverel Drive**



**Queen Elizabeth Square** 



**Reinden Grove** 



### **Riverhead Close**



### Roseholme



### **Senacre Square**

NORTH

**Children's Enclosed Play Area - Proposed Exclusion Zones**