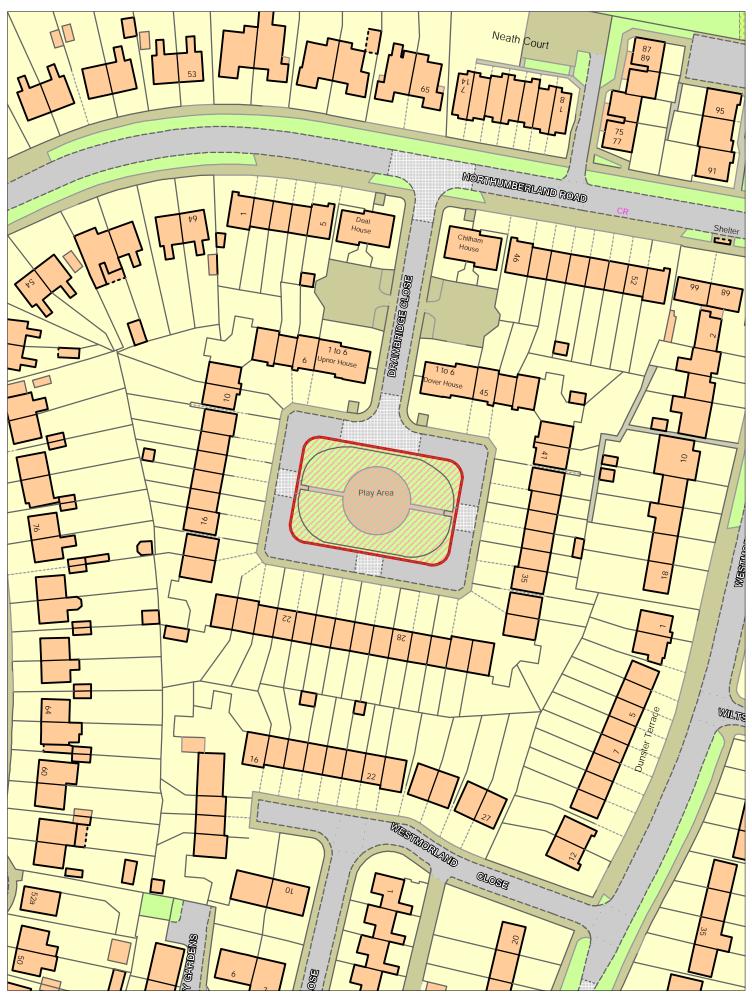

### **Arundel Street**



**Ashurst Road** 

NORTH



**Avante Estate Play Areas** 

NORTH





**Bearsted Green** 



### **Bedgebury Close**



NORTH

**Booth Charity Field Play Area** 



**Boughton Monchelsea** 

NORTH



### **Braunstone Drive**



**Bredhurst Village Field** 



**Bridge Mill Way** 



### Brookbank



### **Camden Street**





Cherry Close



### **Chillington Street**



Church Meadow Harrietsham



### **Clare Park**



### **Cobtree Manor Park**

NORTH



Cockpit Estate



### **Collier Street**

NORTH



**Collis Millenium Green** 

NORTH



Coombe Road



### **Corben Close**



# Cornwallis Avenue



**Cornwallis Recreation Ground** 

NORTH



#### Coxheath Village Hall Stockett Lane



### Crownfields



Day's Green Headcorn

NORTH



**Dickens Road** 



### Drawbridge Close



**East Sutton Urban Play** 



### **Fairhurst Drive**



### **Foley Park**



#### **Foxden Drive**



**Franklin Drive** 

NORTH



Gallants Lane East Farleigh



#### **Gatland Lane**



#### **Giddyhorn Lane**

NORTH



**Grovewood Drive North** 





#### **Hedley Street**



#### Hoggs Bridge Green Headcorn

NORTH



### **Hunton Parish Hall**



**James Street** 



#### Skateboard Park Jubilee Playing Field, Staplehurst



### **Juniper Close**



#### **Keswick Drive**



# King George V Play Area

NORTH

**Children's Enclosed Play Area - Proposed Exclusion Zones** 



#### Kingswood



### Laddingford



Langley Playground

NORTH



### Leeds Village

**Children's Enclosed Play Area - Proposed Exclusion Zones** 





### **Mallards Way**

**Children's E