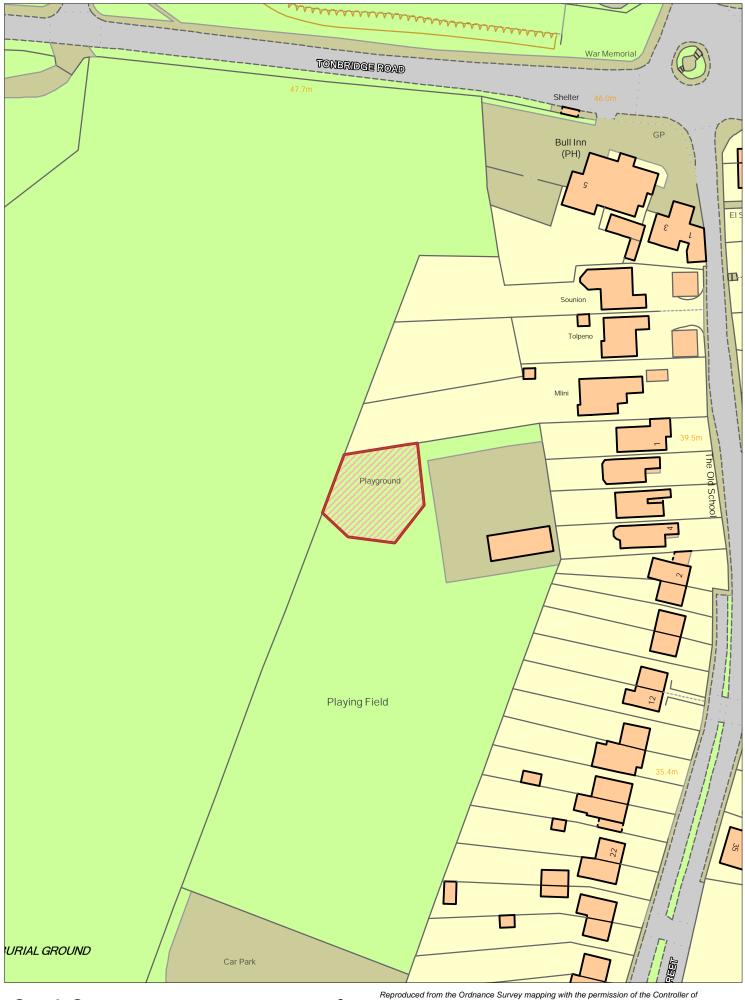

Zones** 



**Mangravet Recreation Ground** 

NORTH



Marden Playing Field



#### Memorial Field Chart Sutton

NORTH



### **Midley Close**



#### Mote Park Mote House



Mote Park



School Lane Mote Park

NORTH



**Napoleon Drive** 



NORTH

Nettlestead Recreation Ground





**Parkwood Recreation Ground** 

NORTH



**Penenden Heath** 



Penhurst Close



**Pested Bars Road** 



#### **Peverel Drive**



**Queen Elizabeth Square** 



**Reinden Grove** 



### **Riverhead Close**



### Roseholme



### **Senacre Square**

NORTH

**Children's Enclosed Play Area - Proposed Exclusion Zones** 



### **Shaw Close**



**Shepherds Gate Drive** 

NORTH



### Shepway Green



#### **Somerset Road**



Laycock Gardens South Park



Sk8's'n'Bruises Skateboard Park



#### South Park



#### South Street Barming





#### **St Francis Close**



Staple Drive

NORTH



### Stevenswood

NORTH



### Stockbury



#### Stoneacre Otham





#### **Stratford Drive**



#### Surrenden Road Ball Court Staplehurst

NORTH



Surrenden Road Play Area Staplehurst



### **Sutton Valence**

NORTH



**Tarragon Way** 





**Teston Picnic Site** 

NORTH



### **Teston Village Green**

NORTH





#### The Tatt Yalding



Timber Tops

NORTH



**Ulcombe Recreation Ground** 

NORTH



**Upper Fullingpits** 

NORTH



Vicarage Lane East Farleigh



#### Wallis Avenue

NORTH



### West Farleigh Green

NORTH



Westmoreland Close

NORTH



#### Whatman Park



#### Whitebeam Drive Coxheath



William Pitt Play Area

NORTH



# Woodbridge Drive

NORTH



**Wormshill Play Area** 

NORTH