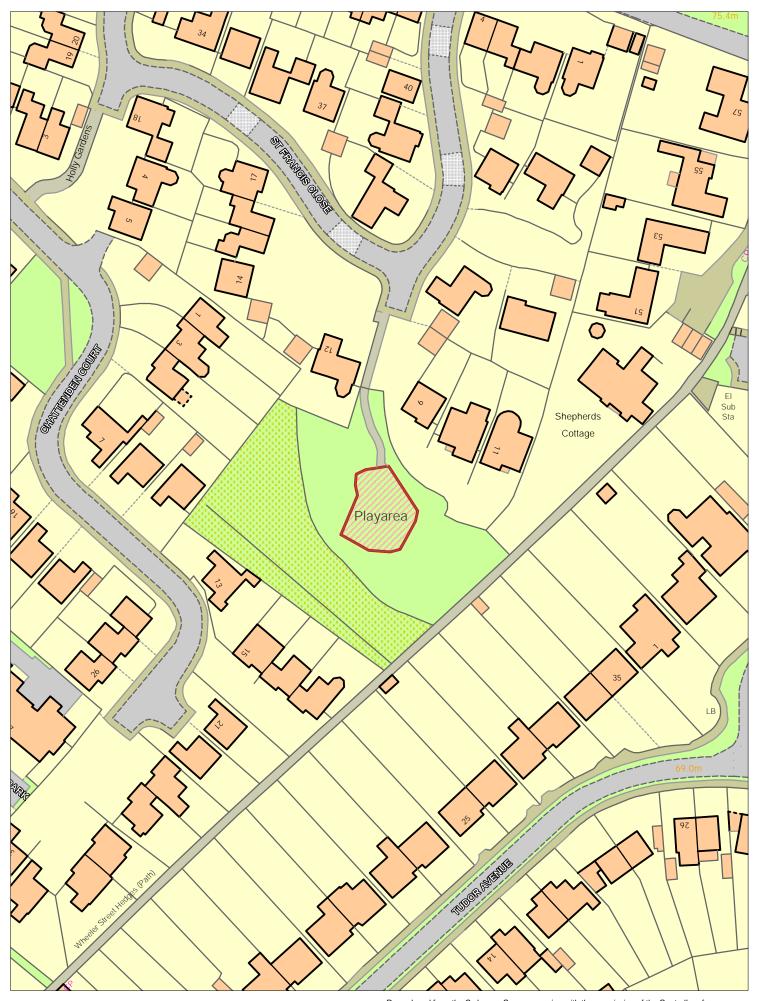

tion Ground** 

NORTH



Marden Playing Field



#### Memorial Field Chart Sutton

NORTH



### **Midley Close**



#### Mote Park Mote House



Mote Park



School Lane Mote Park

NORTH



**Napoleon Drive** 



NORTH

Nettlestead Recreation Ground





**Parkwood Recreation Ground** 

NORTH



**Penenden Heath** 



Penhurst Close



**Pested Bars Road** 



#### **Peverel Drive**



**Queen Elizabeth Square** 



**Reinden Grove** 



### **Riverhead Close**



### Roseholme



### **Senacre Square**

NORTH

**Children's Enclosed Play Area - Proposed Exclusion Zones** 



### **Shaw Close**



**Shepherds Gate Drive** 

NORTH



### Shepway Green



#### **Somerset Road**



Laycock Gardens South Park



Sk8's'n'Bruises Skateboard Park



#### South Park



#### South Street Barming





#### **St Francis Close**



Staple Drive

NORTH



### Stevenswood

NORTH



### Stockbury



#### Stoneacre Otham





#### **Stratford Drive**



#### Surrenden Road Ball Court Staplehurst

NORTH



Surrenden Road Play Area Staplehurst



### **Sutton Valence**

NORTH



**Tarragon Way** 





**Teston Picnic Site** 

NORTH



### **Teston Village Green**

NORTH





#### The Tatt Yalding



Timber Tops

NORTH



**Ulcombe Recreation Ground** 

NORTH



**Upper Fullingpits** 

NORTH



Vicarage Lane East Farleigh



#### Wallis Avenue

NORTH



### West Farleigh Green

NORTH



Westmoreland Close

NORTH



#### Whatman Park



#### Whitebeam Drive Coxheath



William Pitt Play Area

NORTH



# Woodbridge Drive

NORTH



**Wormshill Play Area** 

NORTH



**Yalding Play Area** 

NORTH