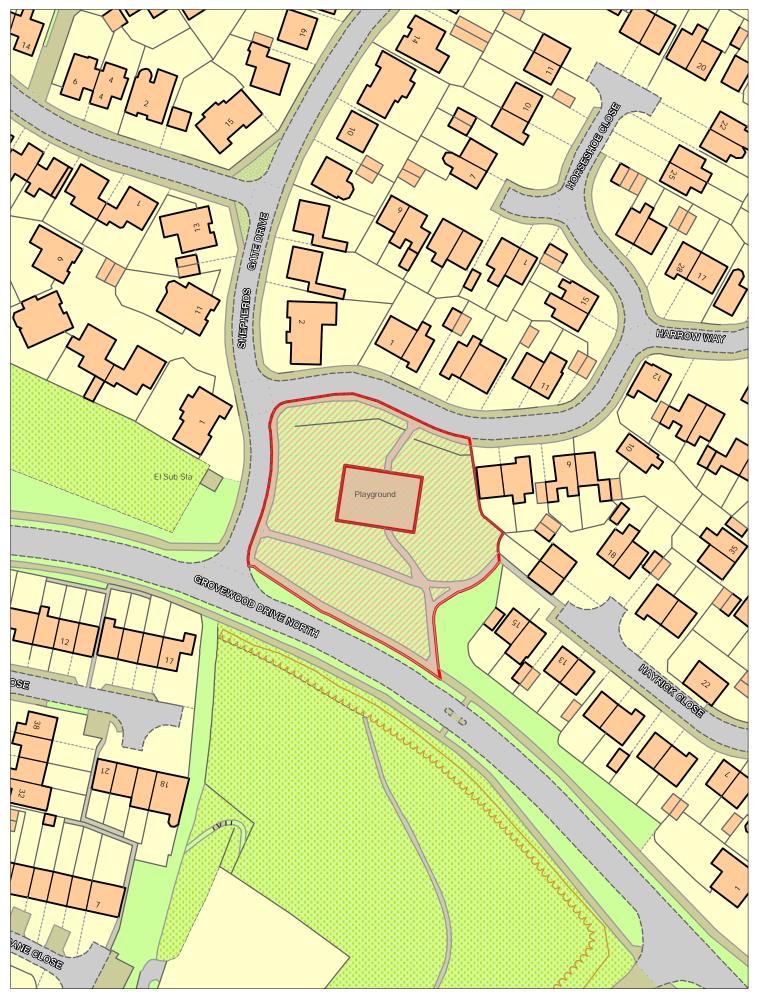

RTH



### Leeds Village

**Children's Enclosed Play Area - Proposed Exclusion Zones** 





### **Mallards Way**

**Children's Enclosed Play Area - Proposed Exclusion Zones** 



**Mangravet Recreation Ground** 

NORTH



Marden Playing Field



#### Memorial Field Chart Sutton

NORTH



### **Midley Close**



#### Mote Park Mote House



Mote Park



School Lane Mote Park

NORTH



**Napoleon Drive** 



NORTH

Nettlestead Recreation Ground





**Parkwood Recreation Ground** 

NORTH



**Penenden Heath** 



Penhurst Close



**Pested Bars Road** 



#### **Peverel Drive**



**Queen Elizabeth Square** 



**Reinden Grove** 



### **Riverhead Close**



### Roseholme



### **Senacre Square**

NORTH

**Children's Enclosed Play Area - Proposed Exclusion Zones** 



### **Shaw Close**



**Shepherds Gate Drive** 

NORTH



### Shepway Green



#### **Somerset Road**



Laycock Gardens South Park



Sk8's'n'Bruises Skateboard Park



#### South Park



#### South Street Barming





#### **St Francis Close**



Staple Drive

NORTH



### Stevenswood

NORTH



### Stockbury



#### Stoneacre Otham





#### **Stratford Drive**



#### Surrenden Road Ball Court Staplehurst

NORTH



Surrenden Road Play Area Staplehurst



### **Sutton Valence**

NORTH



**Tarragon Way** 





**Teston Picnic Site** 

NORTH



### **Teston Village Green**

NORTH





#### The Tatt Yalding



Timber Tops

NORTH



**Ulcombe Recreation Ground** 

NORTH



**Upper Fullingpits** 

NORTH



Vicarage Lane East Farleigh



#### Wallis Avenue

NORTH



### West Farleigh Green

NORTH



Westmoreland