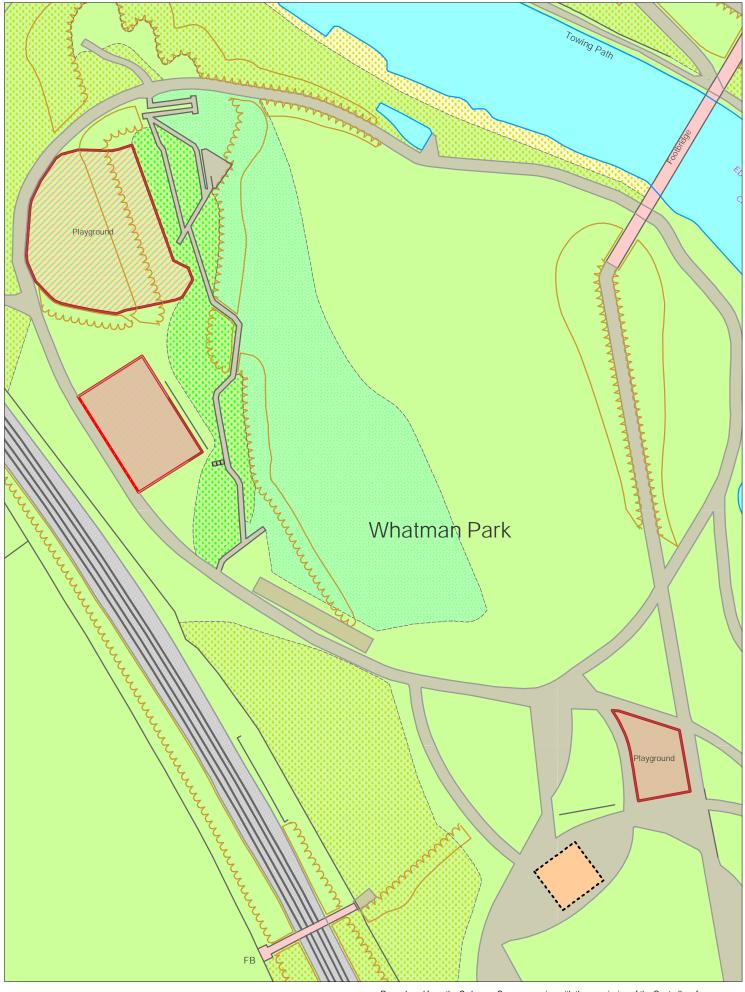

ate Drive** 

NORTH



### Shepway Green



#### **Somerset Road**



Laycock Gardens South Park



Sk8's'n'Bruises Skateboard Park



#### South Park



#### South Street Barming





#### **St Francis Close**



Staple Drive

NORTH



### Stevenswood

NORTH



### Stockbury



#### Stoneacre Otham





#### **Stratford Drive**



#### Surrenden Road Ball Court Staplehurst

NORTH



Surrenden Road Play Area Staplehurst



### **Sutton Valence**

NORTH



**Tarragon Way** 





**Teston Picnic Site** 

NORTH



### **Teston Village Green**

NORTH





#### The Tatt Yalding



Timber Tops

NORTH



**Ulcombe Recreation Ground** 

NORTH



**Upper Fullingpits** 

NORTH



Vicarage Lane East Farleigh



#### Wallis Avenue

NORTH



### West Farleigh Green

NORTH



Westmoreland Close

NORTH



#### Whatman Park



#### Whitebeam Drive Coxheath



William Pitt Play Area

NORTH



# Woodbridge Drive

NORTH



**Wormshill Play Area** 

NORTH



**Yalding Play Area** 

NORTH



#### Youth Hut Ball Court Tovil

NORTH