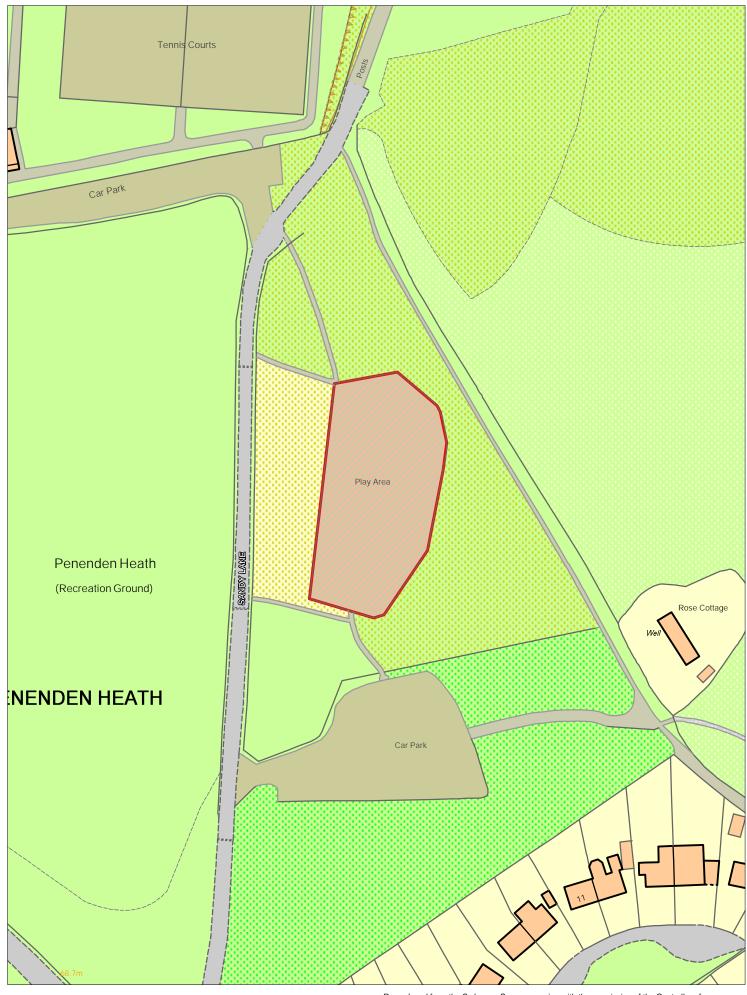

Parish Hall**



**James Street** 



#### Skateboard Park Jubilee Playing Field, Staplehurst



### **Juniper Close**



#### **Keswick Drive**



# King George V Play Area

NORTH

**Children's Enclosed Play Area - Proposed Exclusion Zones** 



#### Kingswood



### Laddingford



Langley Playground

NORTH



### Leeds Village

**Children's Enclosed Play Area - Proposed Exclusion Zones** 





### **Mallards Way**

**Children's Enclosed Play Area - Proposed Exclusion Zones** 



**Mangravet Recreation Ground** 

NORTH



Marden Playing Field



#### Memorial Field Chart Sutton

NORTH



### **Midley Close**



#### Mote Park Mote House



Mote Park



School Lane Mote Park

NORTH



**Napoleon Drive** 



NORTH

Nettlestead Recreation Ground





**Parkwood Recreation Ground** 

NORTH



**Penenden Heath** 



Penhurst Close



**Pested Bars Road** 



#### **Peverel Drive**



**Queen Elizabeth Square** 



**Reinden Grove** 



### **Riverhead Close**



### Roseholme



### **Senacre Square**

NORTH

**Children's Enclosed Play Area - Proposed Exclusion Zones** 



### **Shaw Close**



**Shepherds Gate Drive** 

NORTH



### Shepway Green



#### **Somerset Road**



Laycock Gardens South Park



Sk8's'n'Bruises Skateboard Park



#### South Park



#### South Street Barming





#### **St Francis Close**



Staple Drive

NORTH



### Stevenswood

NORTH



### Stockbury



#### Stoneacre Otham





#### **Stratford Drive**



#### Surrenden Road Ball Court Staplehurst

NORTH



Surrenden Road Play Area Staplehurst



### **Sutton Valence**

NORTH



**Tarragon Way**