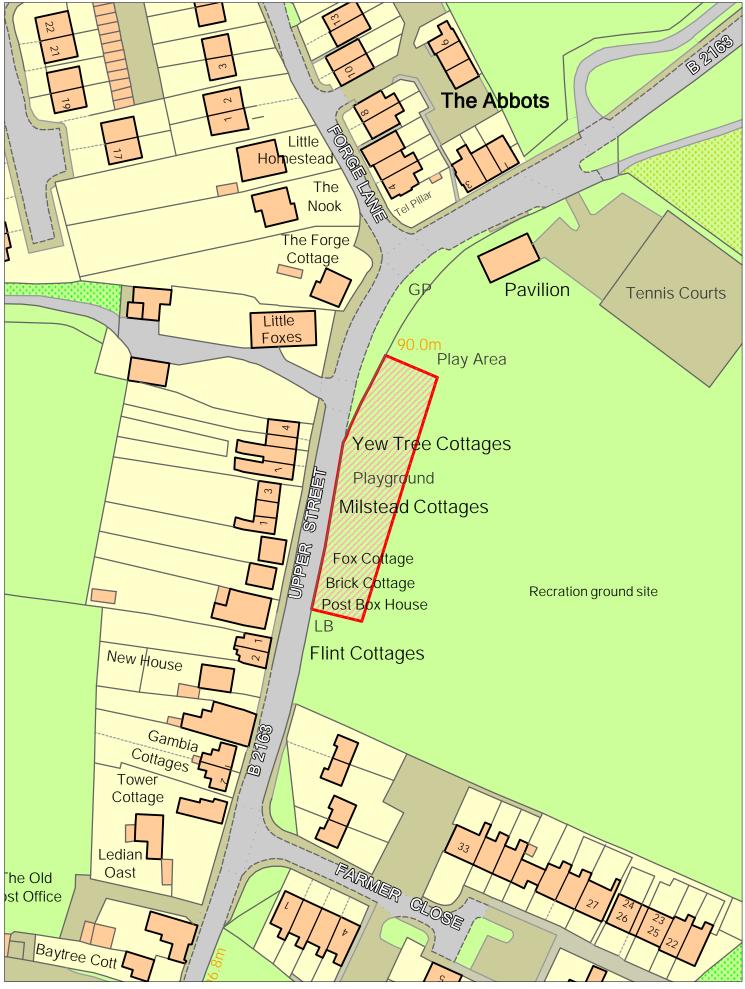

#### The Tatt Yalding

Timber Tops

NORTH

**Ulcombe Recreation Ground** 

NORTH

**Upper Fullingpits** 

NORTH

Vicarage Lane East Farleigh