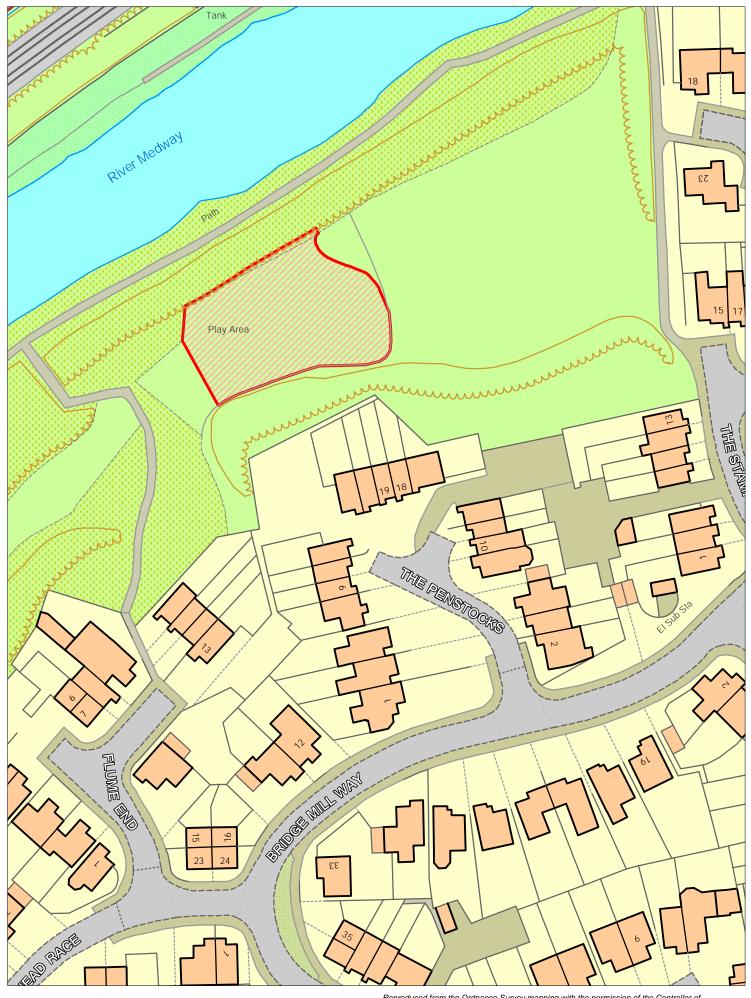

### Adisham Drive



### **Albert Reed Gardens**



### Allnutt Mill Close



### **Arundel Street**



**Ashurst Road** 

NORTH



**Avante Estate Play Areas** 

NORTH





**Bearsted Green** 



### **Bedgebury Close**



NORTH

**Booth Charity Field Play Area** 



**Boughton Monchelsea** 

NORTH



### **Braunstone Drive**



**Bredhurst Village Field** 



**Bridge Mill Way** 



### Brookbank



### **Camden Street**





Cherry Close



### **Chillington Street**



Church Meadow Harrietsham



### **Clare Park**



### **Cobtree Manor Park**

NORTH



Cockpit Estate



### **Collier Street**

NORTH



**Collis Millenium Green** 

NORTH



Coombe Road



### **Corben Close**



# Cornwallis Avenue



**Cornwallis Recreation Ground** 

NORTH



#### Coxheath Village Hall Stockett Lane



### Crownfields



Day's Green Headcorn

NORTH



**Dickens Road** 



### Drawbridge Close



**East Sutton Urban Play** 



### **Fairhurst Drive**



### **Foley Park**



#### **Foxden Drive**



**Franklin Drive** 

NORTH



Gallants Lane East Farleigh



#### **Gatland Lane**



#### **Giddyhorn Lane**

NORTH



**Grovewood Drive North** 





####