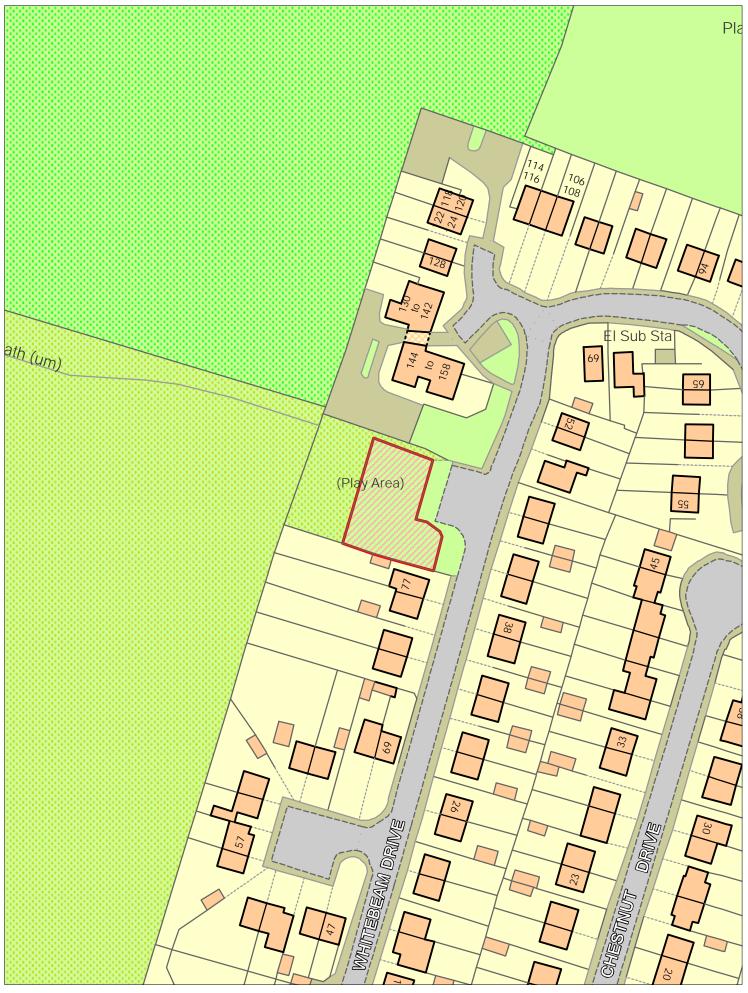

### Shepway Green



#### **Somerset Road**



Laycock Gardens South Park



Sk8's'n'Bruises Skateboard Park



#### South Park



#### South Street Barming





#### **St Francis Close**



Staple Drive

NORTH



### Stevenswood

NORTH



### Stockbury



#### Stoneacre Otham





#### **Stratford Drive**



#### Surrenden Road Ball Court Staplehurst

NORTH



Surrenden Road Play Area Staplehurst



### **Sutton Valence**

NORTH



**Tarragon Way** 





**Teston Picnic Site** 

NORTH



### **Teston Village Green**

NORTH





#### The Tatt Yalding



Timber Tops

NORTH



**Ulcombe Recreation Ground** 

NORTH



**Upper Fullingpits** 

NORTH



Vicarage Lane East Farleigh



#### Wallis Avenue

NORTH



### West Farleigh Green

NORTH



Westmoreland Close

NORTH



#### Whatman Park



#### Whitebeam Drive Coxheath



William Pitt Play Area

NORTH



# Woodbridge Drive

NORTH



**Wormshill Play Area** 

NORTH



**Yalding Play Area** 

NORTH



#### Youth Hut Ball Court Tovil

NORTH