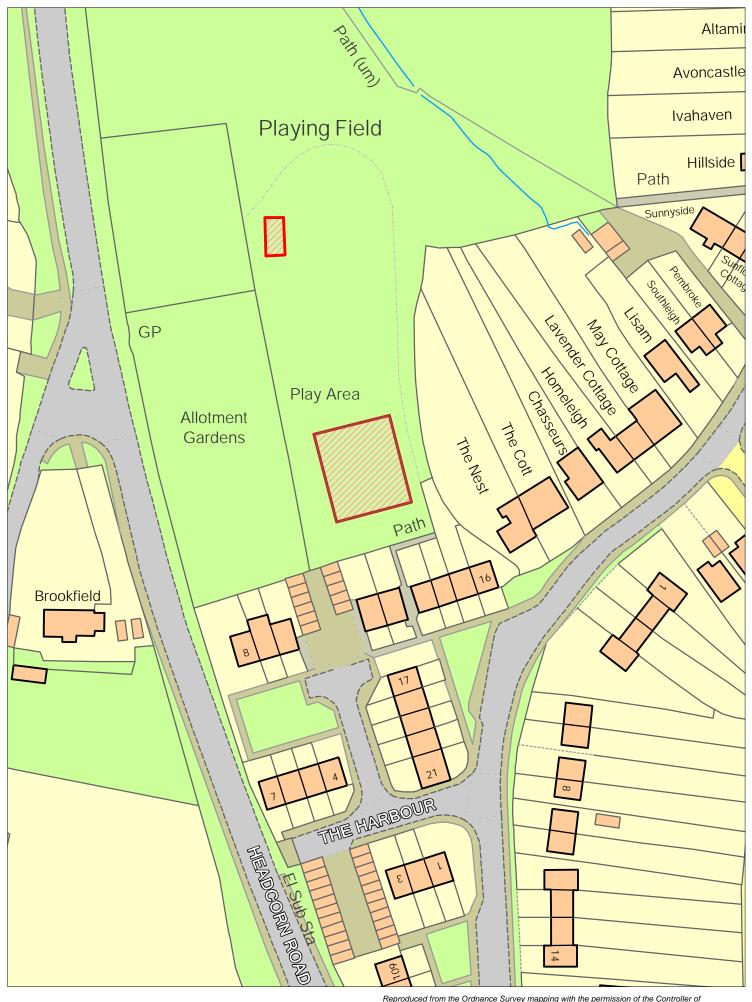

everel Drive**



**Queen Elizabeth Square** 



**Reinden Grove** 



### **Riverhead Close**



### Roseholme



### **Senacre Square**

NORTH

**Children's Enclosed Play Area - Proposed Exclusion Zones** 



### **Shaw Close**



**Shepherds Gate Drive** 

NORTH



### Shepway Green



#### **Somerset Road**



Laycock Gardens South Park



Sk8's'n'Bruises Skateboard Park



#### South Park



#### South Street Barming





#### **St Francis Close**



Staple Drive

NORTH



### Stevenswood

NORTH



### Stockbury



#### Stoneacre Otham





#### **Stratford Drive**



#### Surrenden Road Ball Court Staplehurst

NORTH



Surrenden Road Play Area Staplehurst



### **Sutton Valence**

NORTH



**Tarragon Way** 





**Teston Picnic Site** 

NORTH



### **Teston Village Green**

NORTH





#### The Tatt Yalding



Timber Tops

NORTH



**Ulcombe Recreation Ground** 

NORTH



**Upper Fullingpits** 

NORTH



Vicarage Lane East Farleigh



#### Wallis Avenue

NORTH



### West Farleigh Green

NORTH



Westmoreland Close

NORTH



#### Whatman Park



#### Whitebeam Drive Coxheath



William Pitt Play Area

NORTH



# Woodbridge Drive

NORTH



**Wormshill Play Area** 

NORTH



**Yalding Play Area** 

NORTH



#### Youth Hut Ball Court Tovil

NORTH