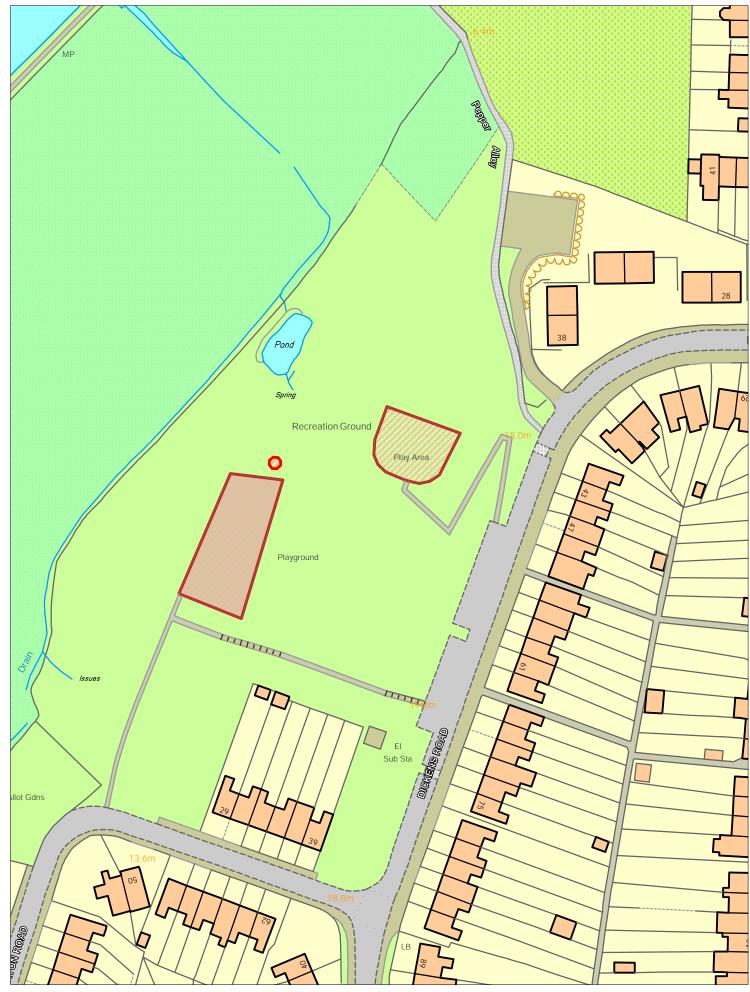

## Allnutt Mill Close



### **Arundel Street**



**Ashurst Road** 

NORTH



**Avante Estate Play Areas** 

NORTH





**Bearsted Green** 



### **Bedgebury Close**



NORTH

**Booth Charity Field Play Area** 



**Boughton Monchelsea** 

NORTH



### **Braunstone Drive**



**Bredhurst Village Field** 



**Bridge Mill Way** 



### Brookbank



### **Camden Street**





Cherry Close



### **Chillington Street**



Church Meadow Harrietsham



### **Clare Park**



### **Cobtree Manor Park**

NORTH



Cockpit Estate



### **Collier Street**

NORTH



**Collis Millenium Green** 

NORTH



Coombe Road



### **Corben Close**



# Cornwallis Avenue



**Cornwallis Recreation Ground** 

NORTH



#### Coxheath Village Hall Stockett Lane



### Crownfields



Day's Green Headcorn

NORTH



**Dickens Road** 



### Drawbridge Close



**East Sutton Urban Play** 



### **Fairhurst Drive**



### **Foley Park**



#### **Foxden Drive**



**Franklin Drive** 

NORTH



Gallants Lane East Farleigh



#### **Gatland Lane**



#### **Giddyhorn Lane**

NORTH



**Grovewood Drive North** 





#### **Hedley Street**



#### Hoggs Bridge Green Headcorn

NORTH



### **Hunton Parish Hall**



**James Street** 



#### Skateboard Park Jubilee Playing Field, Staplehurst



### **Juniper Close**



#### **Keswick Drive**



# King George V Play Area

NORTH

**Children's Enclosed Play Area - Proposed Exclusion Zones** 



#### Kingswood



### Laddingford



Langley Playground

NORTH



### Leeds Village

**Children's Enclosed Play Area - Proposed Exclusion Zones** 





### **Mallards