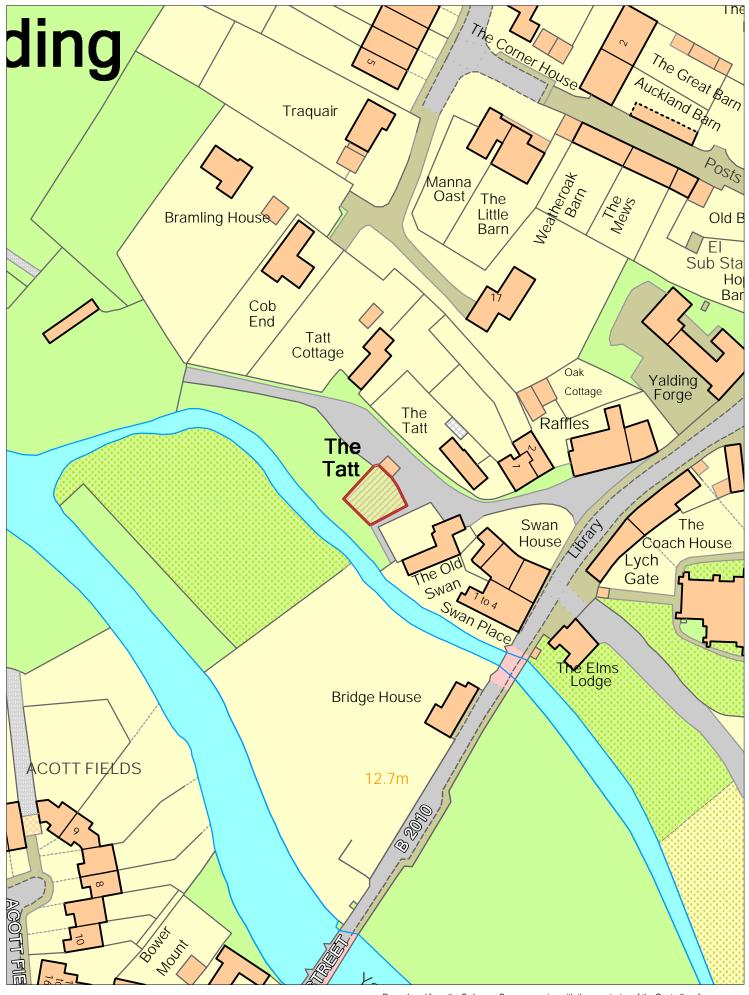

#### The Tatt Yalding

Timber Tops

NORTH

**Ulcombe Recreation Ground** 

NORTH

**Upper Fullingpits** 

NORTH

Vicarage Lane East Farleigh