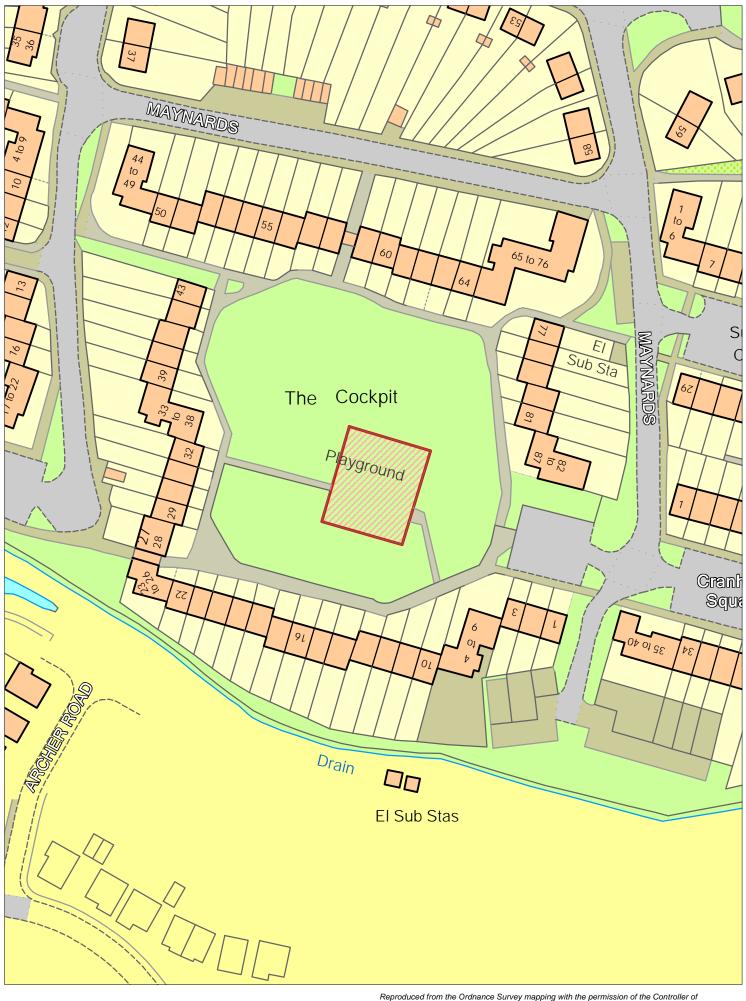

### Adisham Drive



### **Albert Reed Gardens**



### Allnutt Mill Close



### **Arundel Street**



**Ashurst Road** 

NORTH



**Avante Estate Play Areas** 

NORTH





**Bearsted Green** 



### **Bedgebury Close**



NORTH

**Booth Charity Field Play Area** 



**Boughton Monchelsea** 

NORTH



### **Braunstone Drive**



**Bredhurst Village Field** 



**Bridge Mill Way** 



### Brookbank



### **Camden Street**





Cherry Close



### **Chillington Street**



Church Meadow Harrietsham



### **Clare Park**



### **Cobtree Manor Park**

NORTH



Cockpit Estate



### **Collier Street**

NORTH



**Collis Millenium Green** 

NORTH



Coombe Road



### **Corben Close**



# Cornwallis Avenue



**Cornwallis Recreation Ground** 

NORTH



#### Coxheath Village Hall Stockett Lane



### Crownfields



Day's Green Headcorn

NORTH



**Dickens Road** 



### Drawbridge Close



**East Sutton Urban Play** 



### **Fairhurst Drive**



### **Foley Park**



#### **Foxden Drive**



**Franklin Drive** 

NORTH



Gallants Lane East Farleigh



#### **Gatland Lane**



#### **Giddyhorn Lane**

NORTH



**Grovewood Drive North** 





#### **Hedley Street**



#### Hoggs Bridge Green Headcorn

NORTH



### **Hunton Parish Hall**



**James Street** 



#### Skateboard Park Jubilee Playing Field, Staplehurst



### **Juniper Close**



###