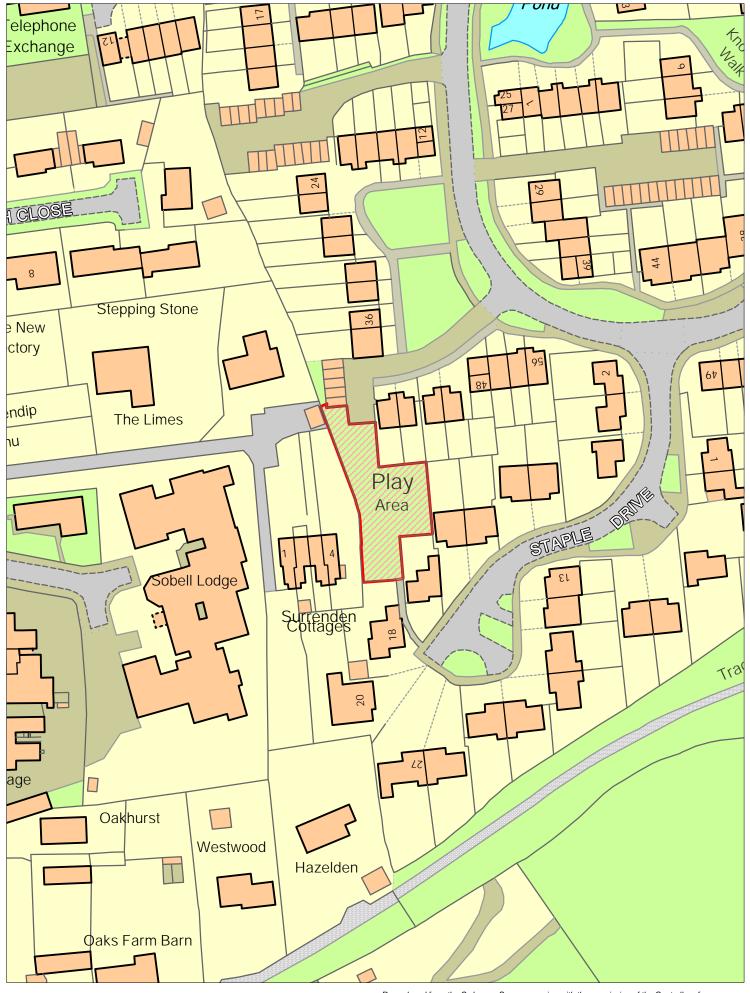

#### Surrenden Road Ball Court Staplehurst

NORTH

Surrenden Road Play Area Staplehurst