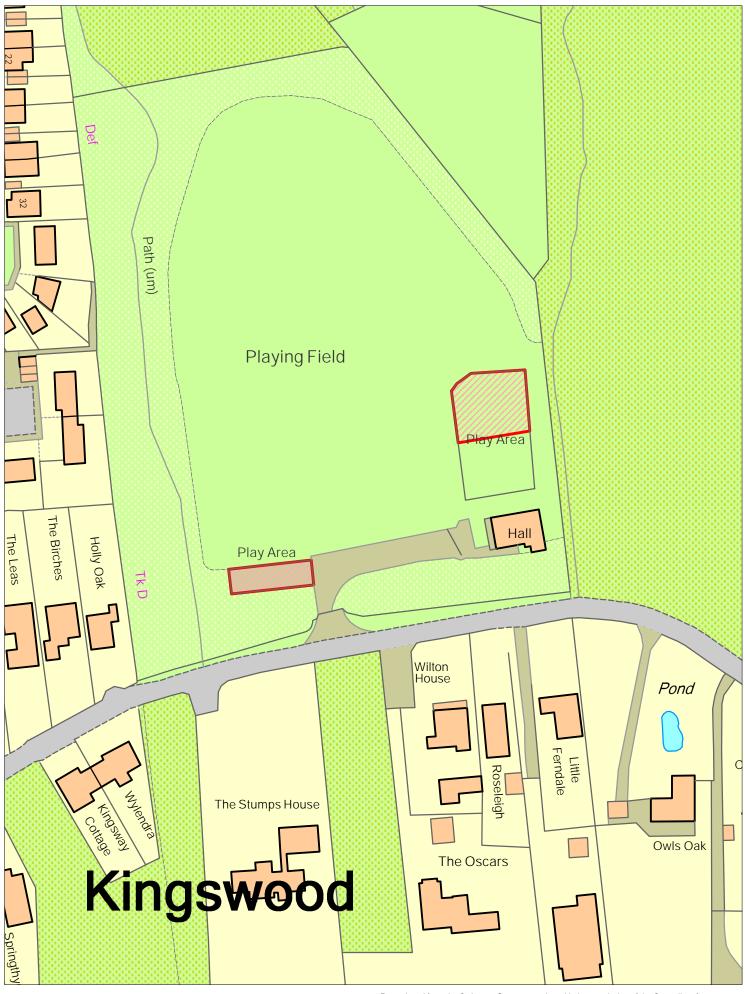

lose**



# Cornwallis Avenue



**Cornwallis Recreation Ground** 

NORTH



#### Coxheath Village Hall Stockett Lane



### Crownfields



Day's Green Headcorn

NORTH



**Dickens Road** 



### Drawbridge Close



**East Sutton Urban Play** 



### **Fairhurst Drive**



### **Foley Park**



#### **Foxden Drive**



**Franklin Drive** 

NORTH



Gallants Lane East Farleigh



#### **Gatland Lane**



#### **Giddyhorn Lane**

NORTH



**Grovewood Drive North** 





#### **Hedley Street**



#### Hoggs Bridge Green Headcorn

NORTH



### **Hunton Parish Hall**



**James Street** 



#### Skateboard Park Jubilee Playing Field, Staplehurst



### **Juniper Close**



#### **Keswick Drive**



# King George V Play Area

NORTH

**Children's Enclosed Play Area - Proposed Exclusion Zones** 



#### Kingswood



### Laddingford



Langley Playground

NORTH



### Leeds Village

**Children's Enclosed Play Area - Proposed Exclusion Zones** 





### **Mallards Way**

**Children's Enclosed Play Area - Proposed Exclusion Zones** 



**Mangravet Recreation Ground** 

NORTH



Marden Playing Field



#### Memorial Field Chart Sutton

NORTH



### **Midley Close**



#### Mote Park Mote House



Mote Park



School Lane Mote Park

NORTH



**Napoleon Drive** 



NORTH

Nettlestead Recreation Ground





**Parkwood Recreation Ground** 

NORTH



**Penenden Heath** 



Penhurst Close



**Pested Bars Road** 



#### **Peverel Drive**



**Queen Elizabeth Square** 



**Reinden Grove** 



### **Riverhead Close**



### Roseholme



### **Senacre Square**

NORTH

**Children's Enclosed Pl