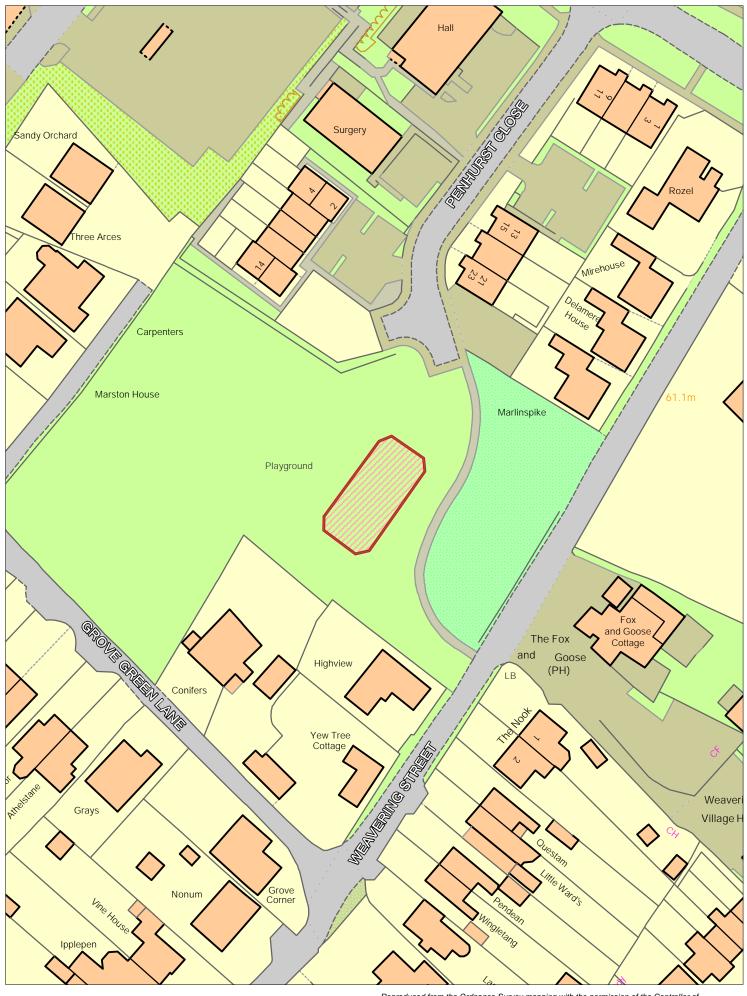

es Street** 



#### Skateboard Park Jubilee Playing Field, Staplehurst



### **Juniper Close**



#### **Keswick Drive**



# King George V Play Area

NORTH

**Children's Enclosed Play Area - Proposed Exclusion Zones** 



#### Kingswood



### Laddingford



Langley Playground

NORTH



### Leeds Village

**Children's Enclosed Play Area - Proposed Exclusion Zones** 





### **Mallards Way**

**Children's Enclosed Play Area - Proposed Exclusion Zones** 



**Mangravet Recreation Ground** 

NORTH



Marden Playing Field



#### Memorial Field Chart Sutton

NORTH



### **Midley Close**



#### Mote Park Mote House



Mote Park



School Lane Mote Park

NORTH



**Napoleon Drive** 



NORTH

Nettlestead Recreation Ground





**Parkwood Recreation Ground** 

NORTH



**Penenden Heath** 



Penhurst Close



**Pested Bars Road** 



#### **Peverel Drive**



**Queen Elizabeth Square** 



**Reinden Grove** 



### **Riverhead Close**



### Roseholme



### **Senacre Square**

NORTH

**Children's Enclosed Play Area - Proposed Exclusion Zones** 



### **Shaw Close**



**Shepherds Gate Drive** 

NORTH



### Shepway Green



#### **Somerset Road**



Laycock Gardens South Park



Sk8's'n'Bruises Skateboard Park



#### South Park



#### South Street Barming





#### **St Francis Close**



Staple Drive

NORTH



### Stevenswood

NORTH



### Stockbury



#### Stoneacre Otham





#### **Stratford Drive**



#### Surrenden Road Ball Court Staplehurst

NORTH



Surrenden Road Play Area Staplehurst



### **Sutton Valence**

NORTH



**Tarragon Way** 





**Teston Picnic Si