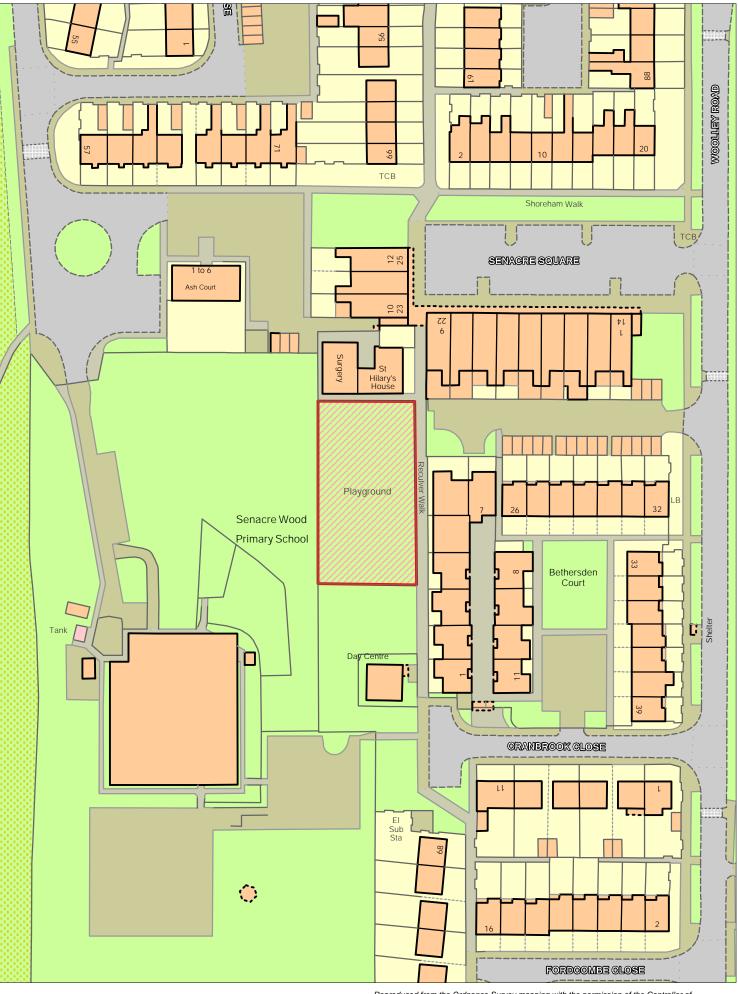

### **Senacre Square**

NORTH

**Children's Enclosed Play Area - Proposed Exclusion Zones** 