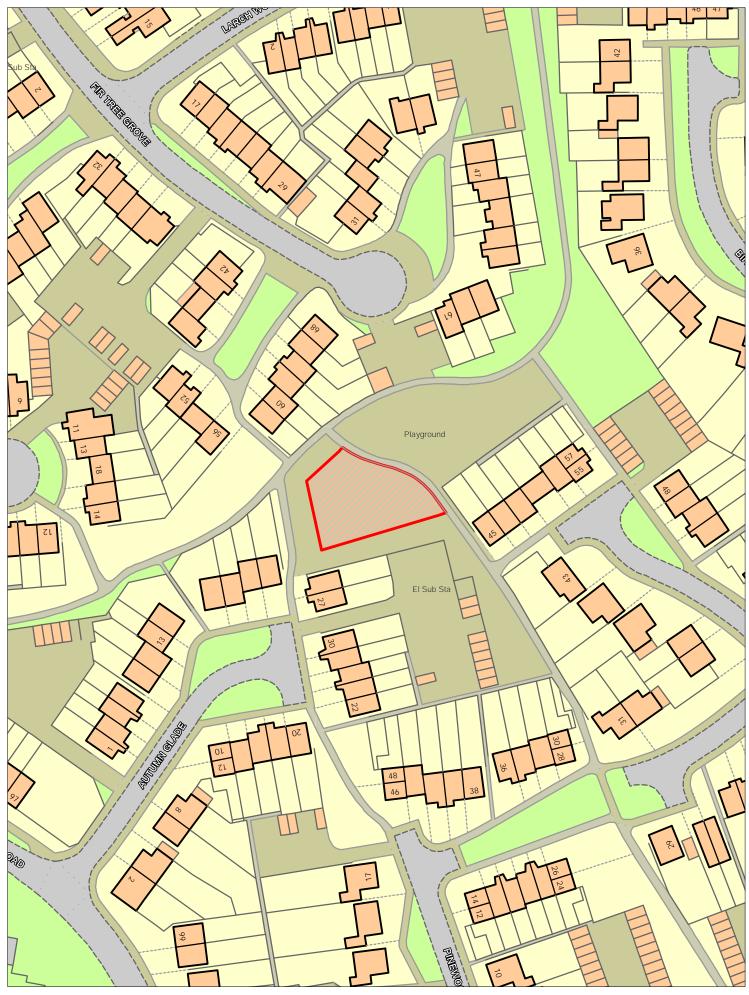

### **Senacre Square**

NORTH

**Children's Enclosed Play Area - Proposed Exclusion Zones** 