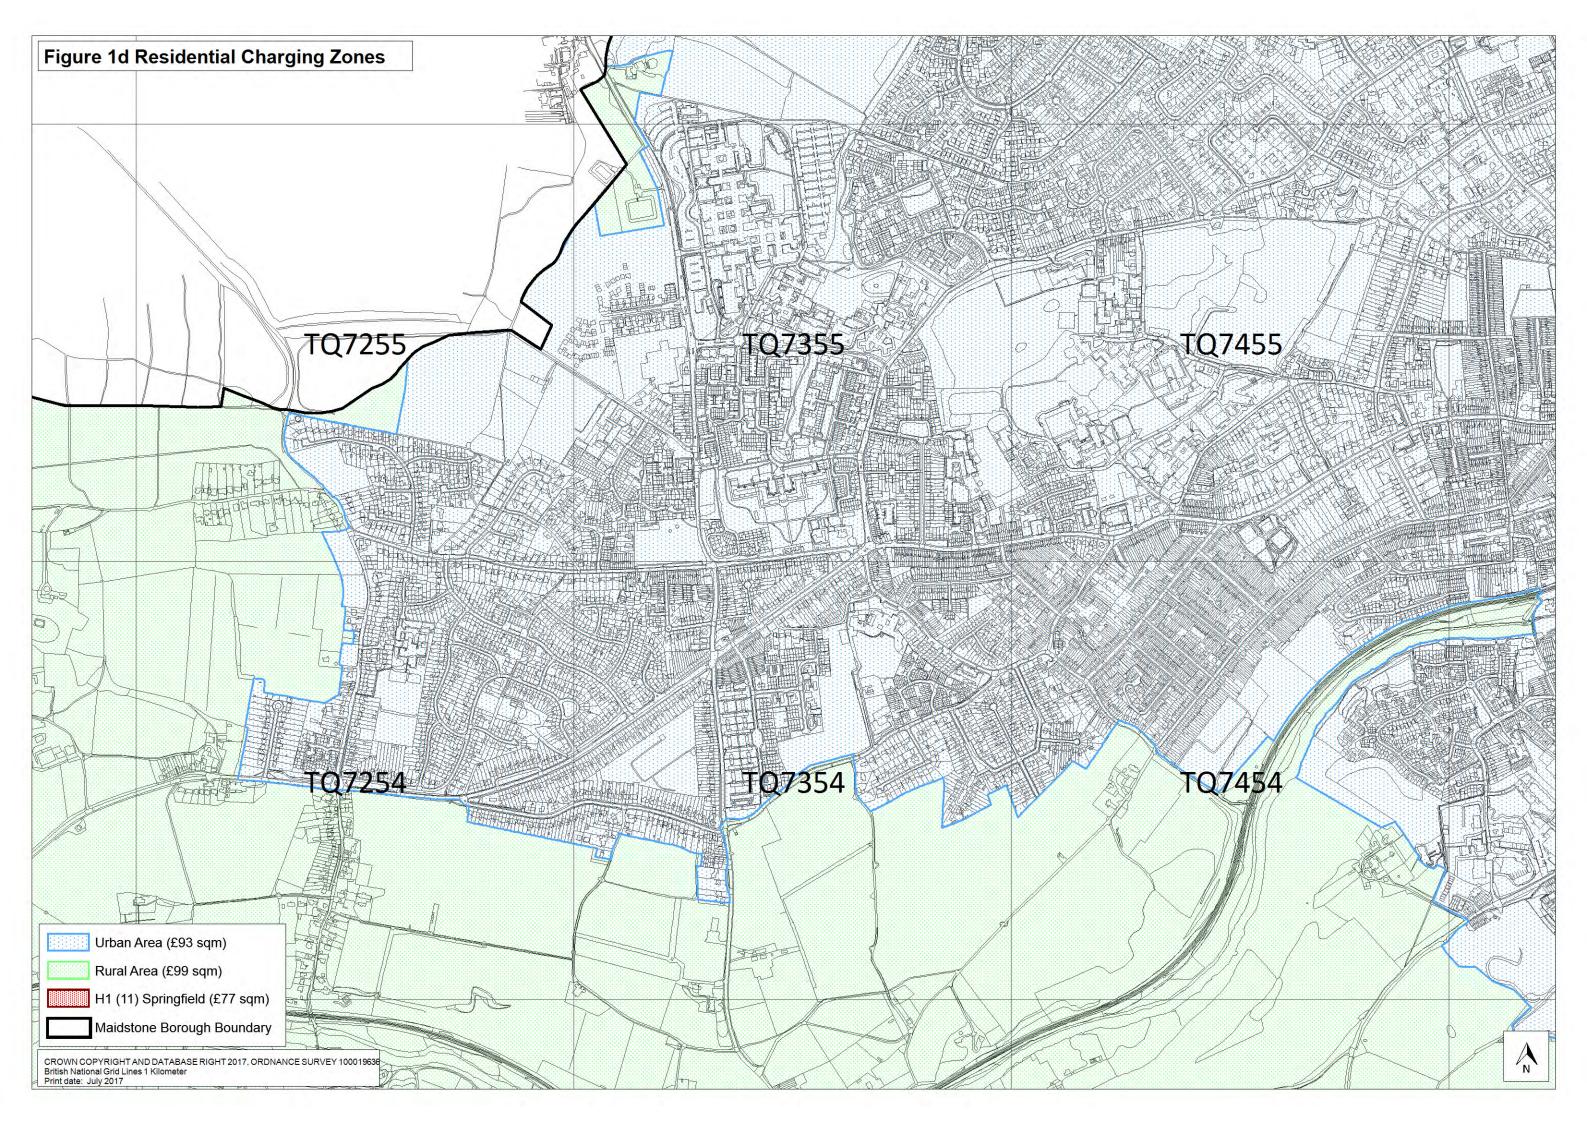

#### **CIL Charging Rates**

- **4.1** The rates are informed by the viability evidence base at a level that does not put the overall quantum of development planned in the Local Plan at risk. CIL charges should not be set near the margins of viability and therefore the rates accommodate an adequate buffer to allow for potential section 106/278 costs and changes in site specific circumstances. In accordance with the CIL Regulations, for any types of uses that are unable to sustain a CIL charge a £0 CIL rate has been applied.
- **4.2** Charges for residential development apply to all liable forms of residential development within Use Class C3 as defined by the Town and Country Planning (Use Classes) Order 1987 (as amended), which are not retirement or extra care housing. Charges for residential development vary depending on the location of development. Development located outside of the Urban Boundary will attract the higher rate whereas development located within the Urban Boundary will attract the lower rate. Land at Springfield, Royal Engineers Road, Maidstone (Policy H1 (11)) attracts a significantly lower rate, based on the viability evidence. Figures 1 and 1a 1j at Appendix A show the boundaries applicable to residential development.
- **4.3** Charges for retirement and extra care housing will apply to relevant, liable development within Use Class C3 as defined by the Town and Country Planning (Use Classes) Order 1987 (as amended). Relevant, liable development is:
- (a) Retirement housing, which is defined as proposals, within Use Class C3, for groups of dwellings that provide independent, self-contained homes, specifically for older people, usually with some element of communal facilities;
- (b) Extra care housing, which is defined as proposals for dwellings that provide independent, self-contained homes, specifically for older people, with access to 24 hour care and support.
- **4.4** Charges for retirement and extra care housing do not apply to proposals for care homes and nursing homes, or any other uses falling within Use Class C2 or C2a as defined by the Town and Country Planning (Use Classes) Order 1987 (as amended).
- **4.5** The application of charges for retail development will have regard to the principal retail use be that convenience or comparison to determine the rate to be applied across all liable retail floorspace. The principal retail use is defined as that which occupies more than 50% of the liable retail floorspace, and is reflected in Table 3 as "wholly or mainly". Charges for comparison retail also vary depending on the location of development: development located outside of the Town Centre Boundary will attract a charge, whilst development within the Town Centre Boundary will not. Figures 2 and 2a at Appendix A show the boundaries applicable to comparison retail development.
- **4.6** All other charges apply at the same rate across the borough. Interactive, high resolution mapping of the Charging Zones is available on the Council's website at www.maidstone.gov.uk/cil
- **4.7** The CIL charging rates are set out in Table 2.

Figure 1: Residential Charging Zones (Borough Wide)

Figure 1a: Residential Charging Zones

Figure 1b: Residential Charging Zones

Figure 1c: Residential Charging Zones

Figure 1d: Residential Charging Zones

Figure 1e: Residential Charging Zones