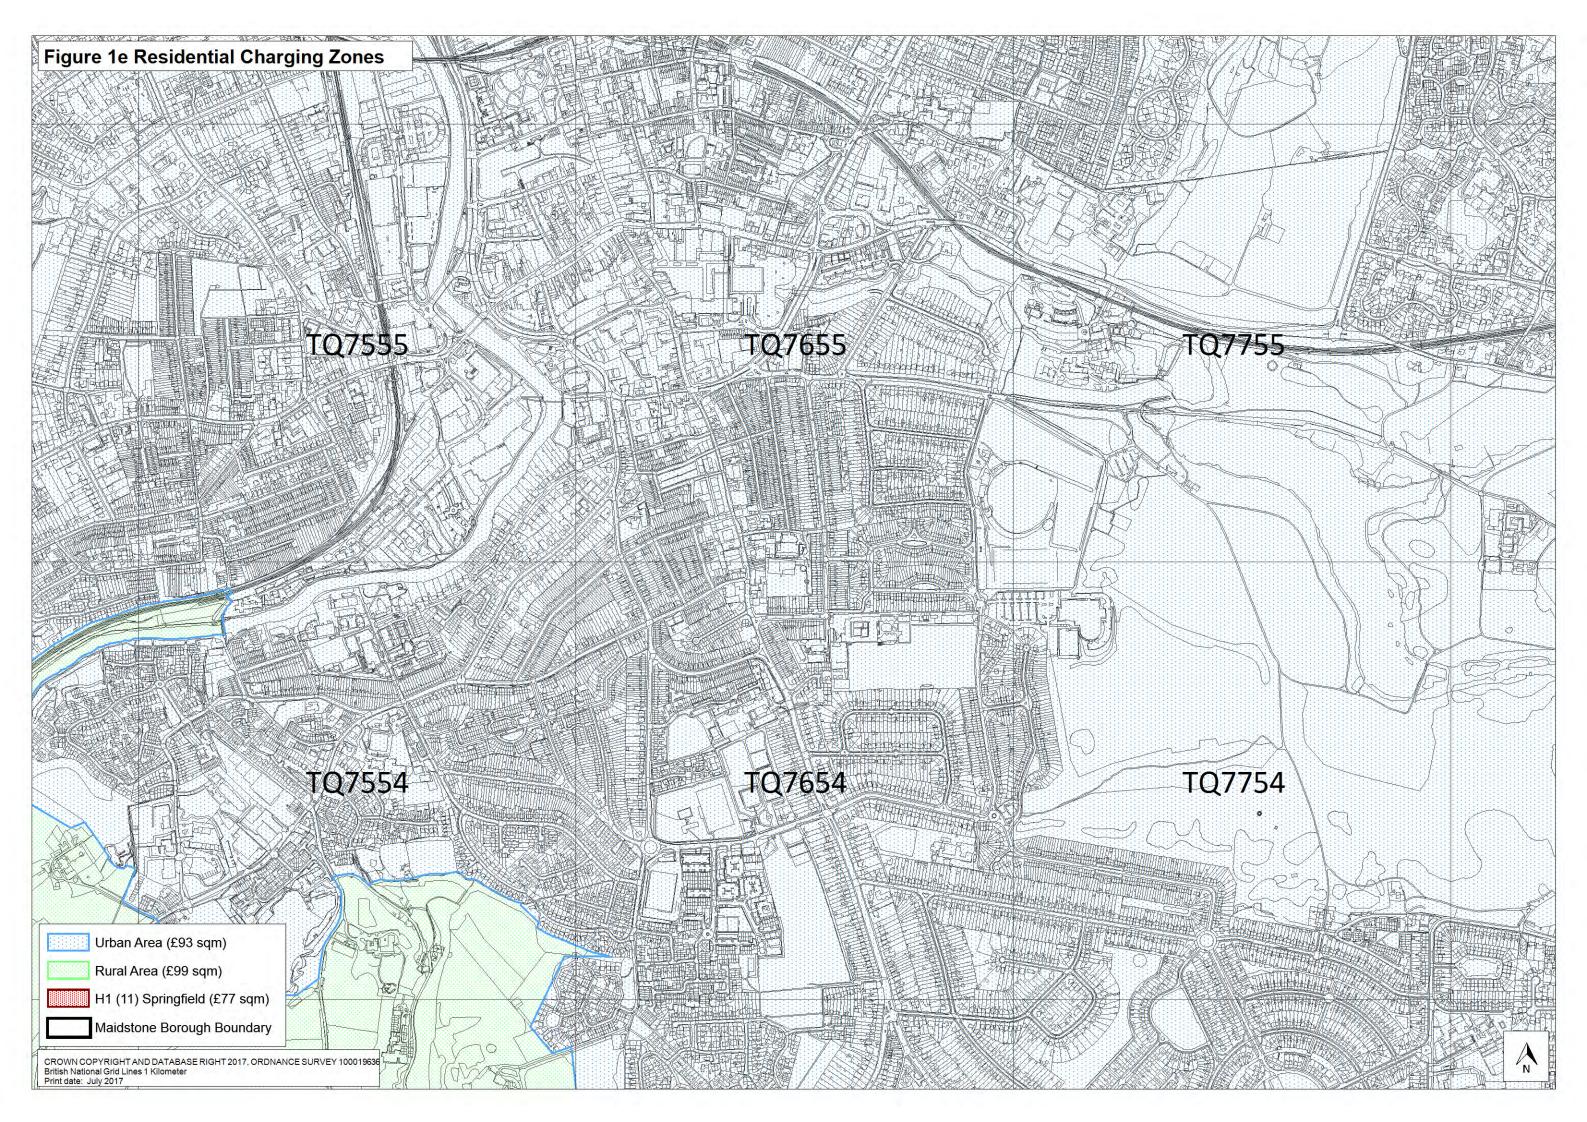

#### **CIL Charging Rates**

- **4.1** The rates are informed by the viability evidence base at a level that does not put the overall quantum of development planned in the Local Plan at risk. CIL charges should not be set near the margins of viability and therefore the rates accommodate an adequate buffer to allow for potential section 106/278 costs and changes in site specific circumstances. In accordance with the CIL Regulations, for any types of uses that are unable to sustain a CIL charge a £0 CIL rate has been applied.
- **4.2** Charges for residential development apply to all liable forms of residential development within Use Class C3 as defined by the Town and Country Planning (Use Classes) Order 1987 (as amended), which are not retirement or extra care housing. Charges for residential development vary depending on the location of development. Development located outside of the Urban Boundary will attract the higher rate whereas development located within the Urban Boundary will attract the lower rate. Land at Springfield, Royal Engineers Road, Maidstone (Policy H1 (11)) attracts a significantly lower rate, based on the viability evidence. Figures 1 and 1a 1j at Appendix A show the boundaries applicable to residential development.
- **4.3** Charges for retirement and extra care housing will apply to relevant, liable development within Use Class C3 as defined by the Town and Country Planning (Use Classes) Order 1987 (as amended). Relevant, liable development is:
- (a) Retirement housing, which is defined as proposals, within Use Class C3, for groups of dwellings that provide independent, self-contained homes, specifically for older people, usually with some element of communal facilities;
- (b) Extra care housing, which is defined as proposals for dwellings that provide independent, self-contained homes, specifically for older people, with access to 24 hour care and support.
- **4.4** Charges for retirement and extra care housing do not apply to proposals for care homes and nursing homes, or any other uses falling within Use Class C2 or C2a as defined by the Town and Country Planning (Use Classes) Order 1987 (as amended).
- **4.5** The application of charges for retail development will have regard to the principal retail use be that convenience or comparison to determine the rate to be applied across all liable retail floorspace. The principal retail use is defined as that which occupies more than 50% of the liable retail floorspace, and is reflected in Table 3 as "wholly or mainly". Charges for comparison retail also vary depending on the location of development: development located outside of the Town Centre Boundary will attract a charge, whilst development within the Town Centre Boundary will not. Figures 2 and 2a at Appendix A show the boundaries applicable to comparison retail development.
- **4.6** All other charges apply at the same rate across the borough. Interactive, high resolution mapping of the Charging Zones is available on the Council's website at www.maidstone.gov.uk/cil
- **4.7** The CIL charging rates are set out in Table 2.

Figure 1: Residential Charging Zones (Borough Wide)

Figure 1a: Residential Charging Zones

Figure 1b: Residential Charging Zones

Figure 1c: Residential Charging Zones

Figure 1d: Residential Charging Zones

Figure 1e: Residential Charging Zones