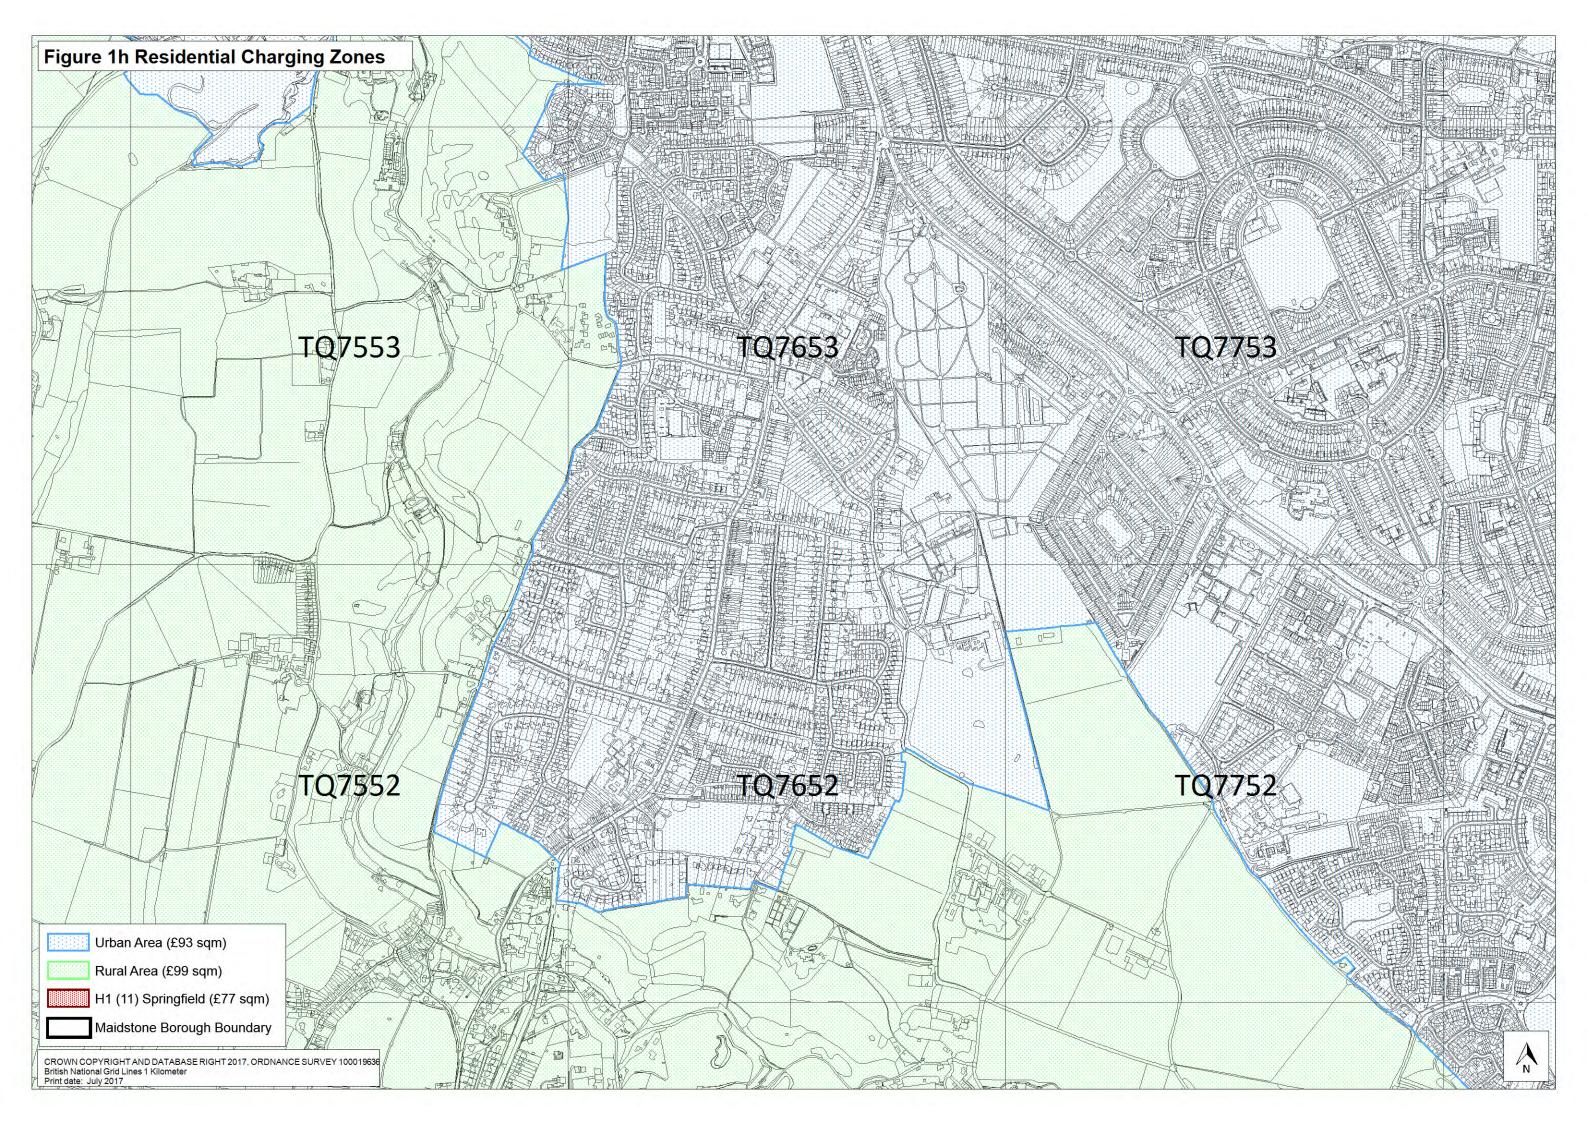

#### **CIL Charging Rates**

- **4.1** The rates are informed by the viability evidence base at a level that does not put the overall quantum of development planned in the Local Plan at risk. CIL charges should not be set near the margins of viability and therefore the rates accommodate an adequate buffer to allow for potential section 106/278 costs and changes in site specific circumstances. In accordance with the CIL Regulations, for any types of uses that are unable to sustain a CIL charge a £0 CIL rate has been applied.
- **4.2** Charges for residential development apply to all liable forms of residential development within Use Class C3 as defined by the Town and Country Planning (Use Classes) Order 1987 (as amended), which are not retirement or extra care housing. Charges for residential development vary depending on the location of development. Development located outside of the Urban Boundary will attract the higher rate whereas development located within the Urban Boundary will attract the lower rate. Land at Springfield, Royal Engineers Road, Maidstone (Policy H1 (11)) attracts a significantly lower rate, based on the viability evidence. Figures 1 and 1a 1j at Appendix A show the boundaries applicable to residential development.
- **4.3** Charges for retirement and extra care housing will apply to relevant, liable development within Use Class C3 as defined by the Town and Country Planning (Use Classes) Order 1987 (as amended). Relevant, liable development is:
- (a) Retirement housing, which is defined as proposals, within Use Class C3, for groups of dwellings that provide independent, self-contained homes, specifically for older people, usually with some element of communal facilities;
- (b) Extra care housing, which is defined as proposals for dwellings that provide independent, self-contained homes, specifically for older people, with access to 24 hour care and support.
- **4.4** Charges for retirement and extra care housing do not apply to proposals for care homes and nursing homes, or any other uses falling within Use Class C2 or C2a as defined by the Town and Country Planning (Use Classes) Order 1987 (as amended).
- **4.5** The application of charges for retail development will have regard to the principal retail use be that convenience or comparison to determine the rate to be applied across all liable retail floorspace. The principal retail use is defined as that which occupies more than 50% of the liable retail floorspace, and is reflected in Table 3 as "wholly or mainly". Charges for comparison retail also vary depending on the location of development: development located outside of the Town Centre Boundary will attract a charge, whilst development within the Town Centre Boundary will not. Figures 2 and 2a at Appendix A show the boundaries applicable to comparison retail development.
- **4.6** All other charges apply at the same rate across the borough. Interactive, high resolution mapping of the Charging Zones is available on the Council's website at www.maidstone.gov.uk/cil
- **4.7** The CIL charging rates are set out in Table 2.

Figure 1f: Residential Charging Zones

Figure 1g: Residential Charging Zones

Figure 1h: Residential Charging Zones

Figure 1i: Residential Charging Zones

Figure 1j: Residential Charging Zones

Figure 2: Comparison Retail Charging Zones (Borough Wide)