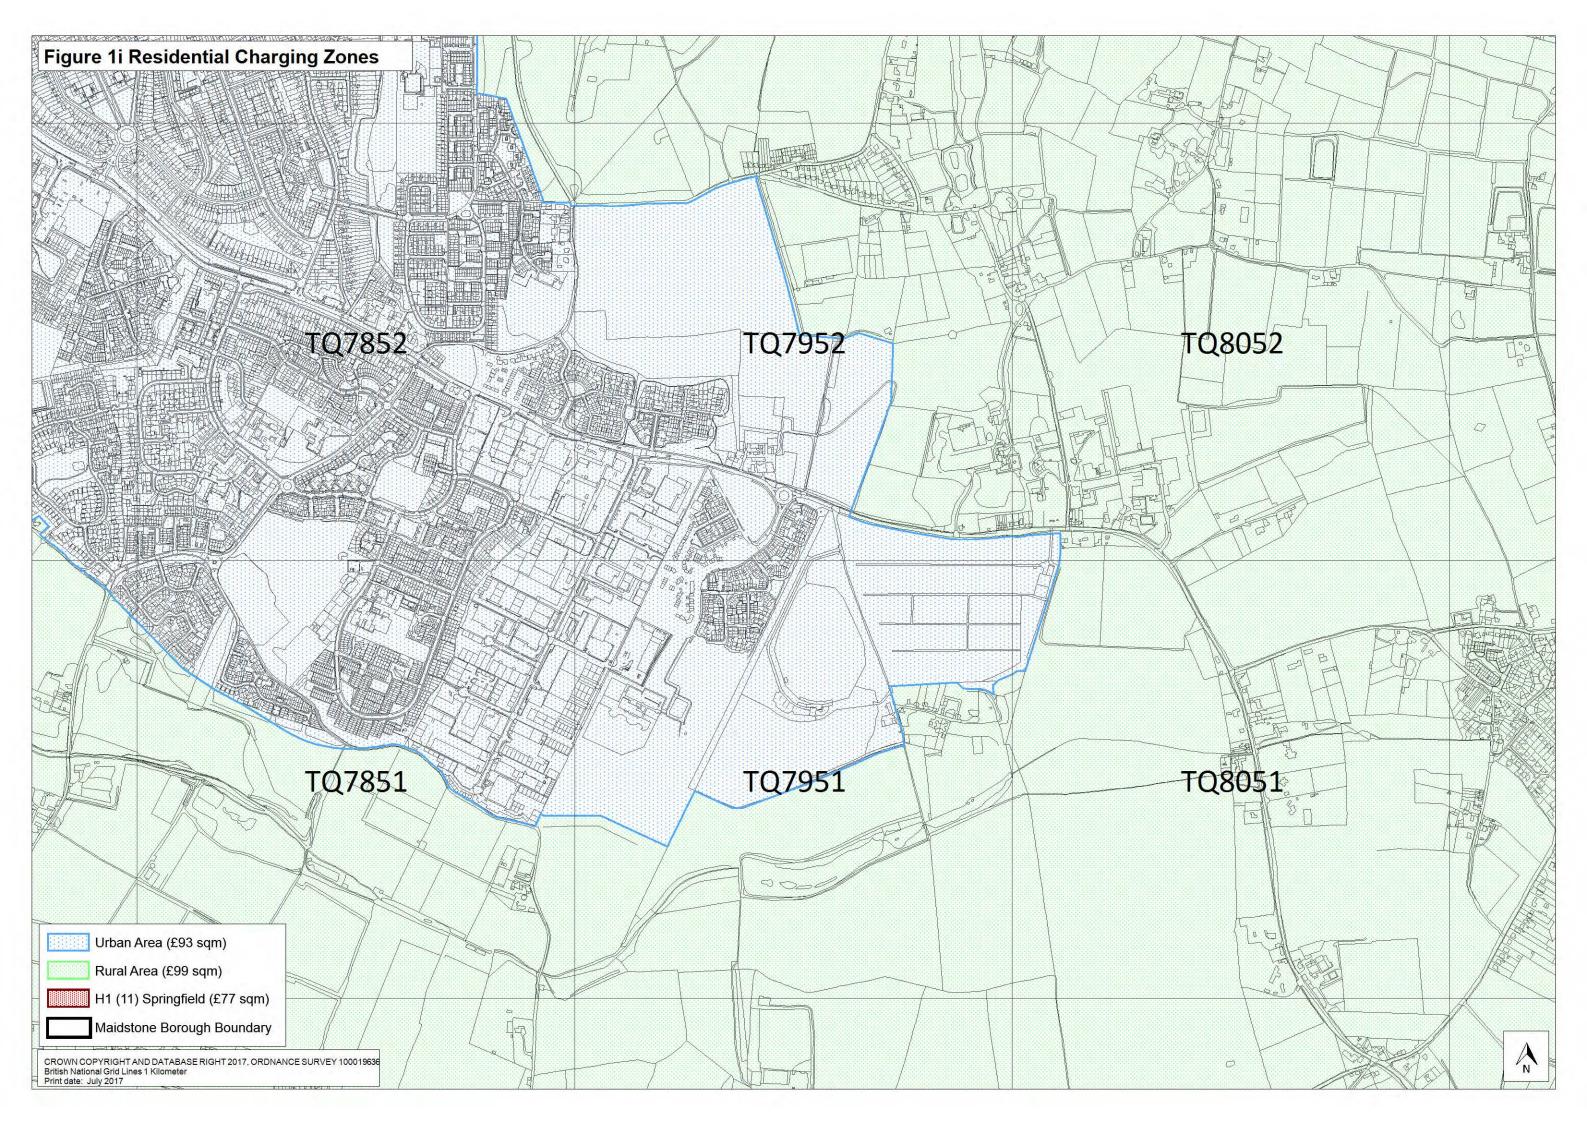

#### **CIL Charging Rates**

- **4.1** The rates are informed by the viability evidence base at a level that does not put the overall quantum of development planned in the Local Plan at risk. CIL charges should not be set near the margins of viability and therefore the rates accommodate an adequate buffer to allow for potential section 106/278 costs and changes in site specific circumstances. In accordance with the CIL Regulations, for any types of uses that are unable to sustain a CIL charge a £0 CIL rate has been applied.
- **4.2** Charges for residential development apply to all liable forms of residential development within Use Class C3 as defined by the Town and Country Planning (Use Classes) Order 1987 (as amended), which are not retirement or extra care housing. Charges for residential development vary depending on the location of development. Development located outside of the Urban Boundary will attract the higher rate whereas development located within the Urban Boundary will attract the lower rate. Land at Springfield, Royal Engineers Road, Maidstone (Policy H1 (11)) attracts a significantly lower rate, based on the viability evidence. Figures 1 and 1a 1j at Appendix A show the boundaries applicable to residential development.
- **4.3** Charges for retirement and extra care housing will apply to relevant, liable development within Use Class C3 as defined by the Town and Country Planning (Use Classes) Order 1987 (as amended). Relevant, liable development is:
- (a) Retirement housing, which is defined as proposals, within Use Class C3, for groups of dwellings that provide independent, self-contained homes, specifically for older people, usually with some element of communal facilities;
- (b) Extra care housing, which is defined as proposals for dwellings that provide independent, self-contained homes, specifically for older people, with access to 24 hour care and support.
- **4.4** Charges for retirement and extra care housing do not apply to proposals for care homes and nursing homes, or any other uses falling within Use Class C2 or C2a as defined by the Town and Country Planning (Use Classes) Order 1987 (as amended).
- **4.5** The application of charges for retail development will have regard to the principal retail use be that convenience or comparison to determine the rate to be applied across all liable retail floorspace. The principal retail use is defined as that which occupies more than 50% of the liable retail floorspace, and is reflected in Table 3 as "wholly or mainly". Charges for comparison retail also vary depending on the location of development: development located outside of the Town Centre Boundary will attract a charge, whilst development within the Town Centre Boundary will not. Figures 2 and 2a at Appendix A show the boundaries applicable to comparison retail development.
- **4.6** All other charges apply at the same rate across the borough. Interactive, high resolution mapping of the Charging Zones is available on the Council's website at www.maidstone.gov.uk/cil
- **4.7** The CIL charging rates are set out in Table 2.

Figure 1f: Residential Charging Zones

Figure 1g: Residential Charging Zones

Figure 1h: Residential Charging Zones

Figure 1i: Residential Charging Zones

Figure 1j: Residential Charging Zones

Figure 2: Comparison Retail Charging Zones (Borough Wide)