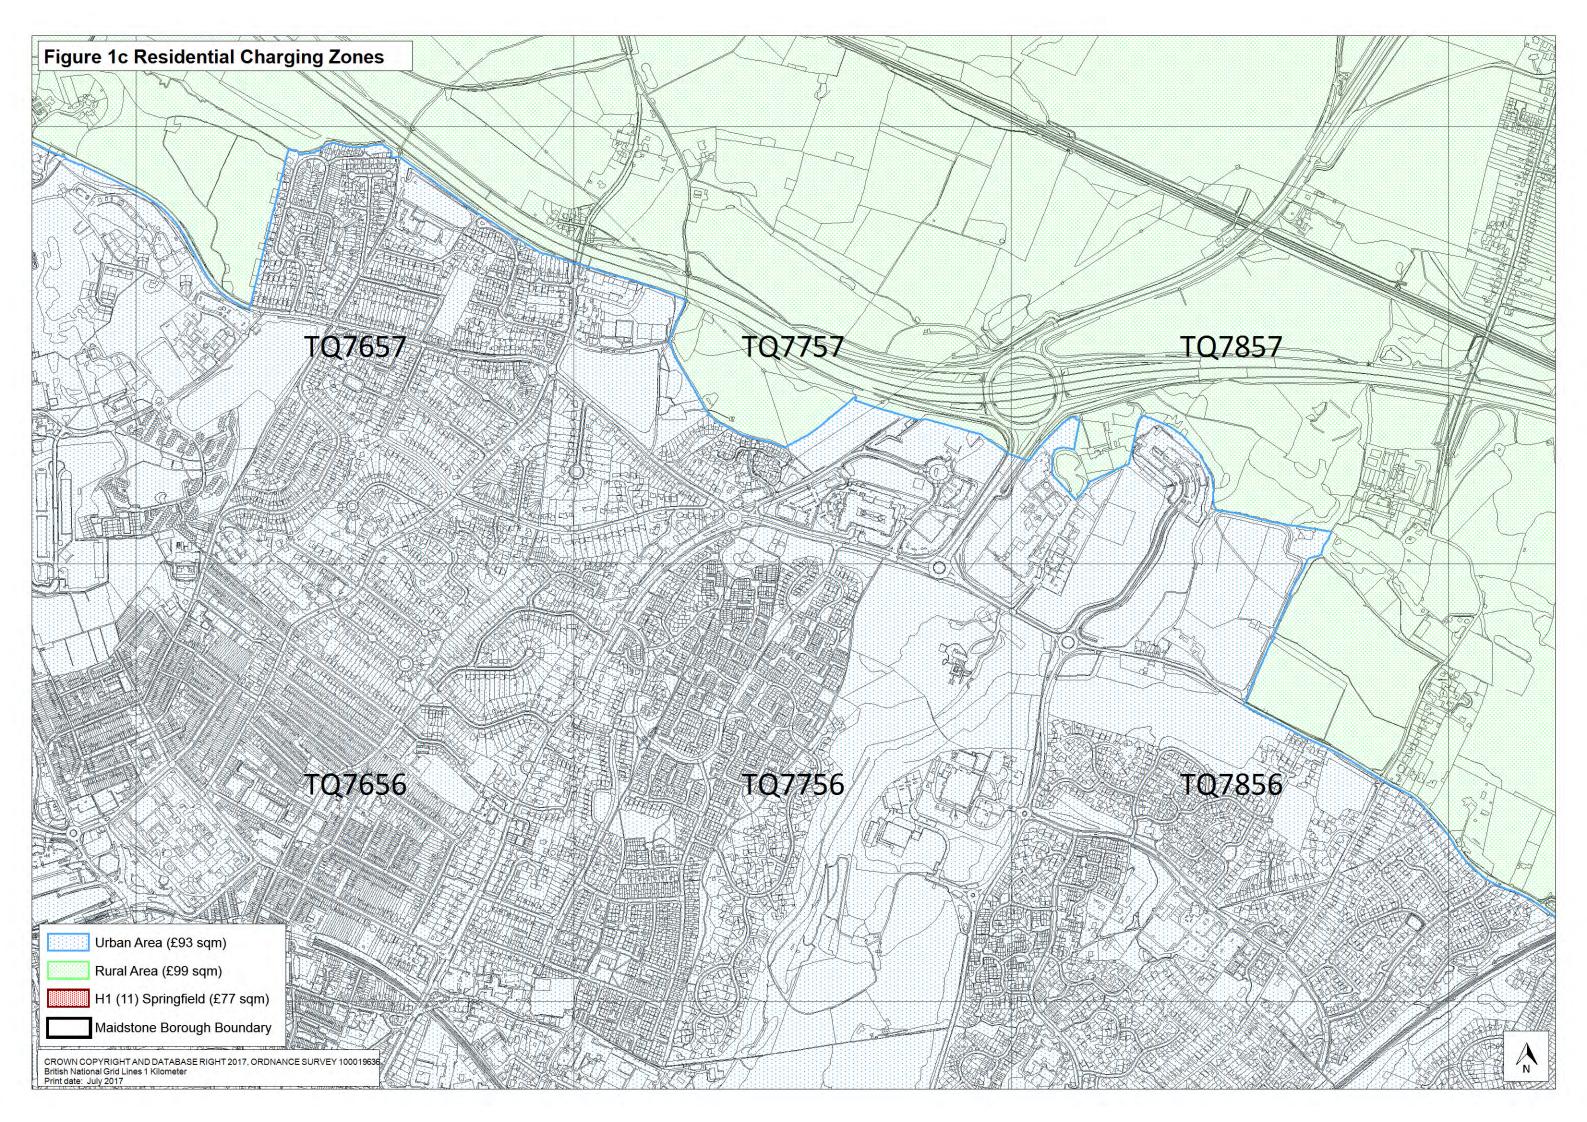

#### **CIL Charging Rates**

- **4.1** The rates are informed by the viability evidence base at a level that does not put the overall quantum of development planned in the Local Plan at risk. CIL charges should not be set near the margins of viability and therefore the rates accommodate an adequate buffer to allow for potential section 106/278 costs and changes in site specific circumstances. In accordance with the CIL Regulations, for any types of uses that are unable to sustain a CIL charge a £0 CIL rate has been applied.
- **4.2** Charges for residential development apply to all liable forms of residential development within Use Class C3 as defined by the Town and Country Planning (Use Classes) Order 1987 (as amended), which are not retirement or extra care housing. Charges for residential development vary depending on the location of development. Development located outside of the Urban Boundary will attract the higher rate whereas development located within the Urban Boundary will attract the lower rate. Land at Springfield, Royal Engineers Road, Maidstone (Policy H1 (11)) attracts a significantly lower rate, based on the viability evidence. Figures 1 and 1a 1j at Appendix A show the boundaries applicable to residential development.
- **4.3** Charges for retirement and extra care housing will apply to relevant, liable development within Use Class C3 as defined by the Town and Country Planning (Use Classes) Order 1987 (as amended). Relevant, liable development is:
- (a) Retirement housing, which is defined as proposals, within Use Class C3, for groups of dwellings that provide independent, self-contained homes, specifically for older people, usually with some element of communal facilities;
- (b) Extra care housing, which is defined as proposals for dwellings that provide independent, self-contained homes, specifically for older people, with access to 24 hour care and support.
- **4.4** Charges for retirement and extra care housing do not apply to proposals for care homes and nursing homes, or any other uses falling within Use Class C2 or C2a as defined by the Town and Country Planning (Use Classes) Order 1987 (as amended).
- **4.5** The application of charges for retail development will have regard to the principal retail use be that convenience or comparison to determine the rate to be applied across all liable retail floorspace. The principal retail use is defined as that which occupies more than 50% of the liable retail floorspace, and is reflected in Table 3 as "wholly or mainly". Charges for comparison retail also vary depending on the location of development: development located outside of the Town Centre Boundary will attract a charge, whilst development within the Town Centre Boundary will not. Figures 2 and 2a at Appendix A show the boundaries applicable to comparison retail development.
- **4.6** All other charges apply at the same rate across the borough. Interactive, high resolution mapping of the Charging Zones is available on the Council's website at www.maidstone.gov.uk/cil
- **4.7** The CIL charging rates are set out in Table 2.

Figure 1f: Residential Charging Zones

Figure 1g: Residential Charging Zones

Figure 1h: Residential Charging Zones

Figure 1i: Residential Charging Zones

Figure 1j: Residential Charging Zones

Figure 2: Comparison Retail Charging Zones (Borough Wide)