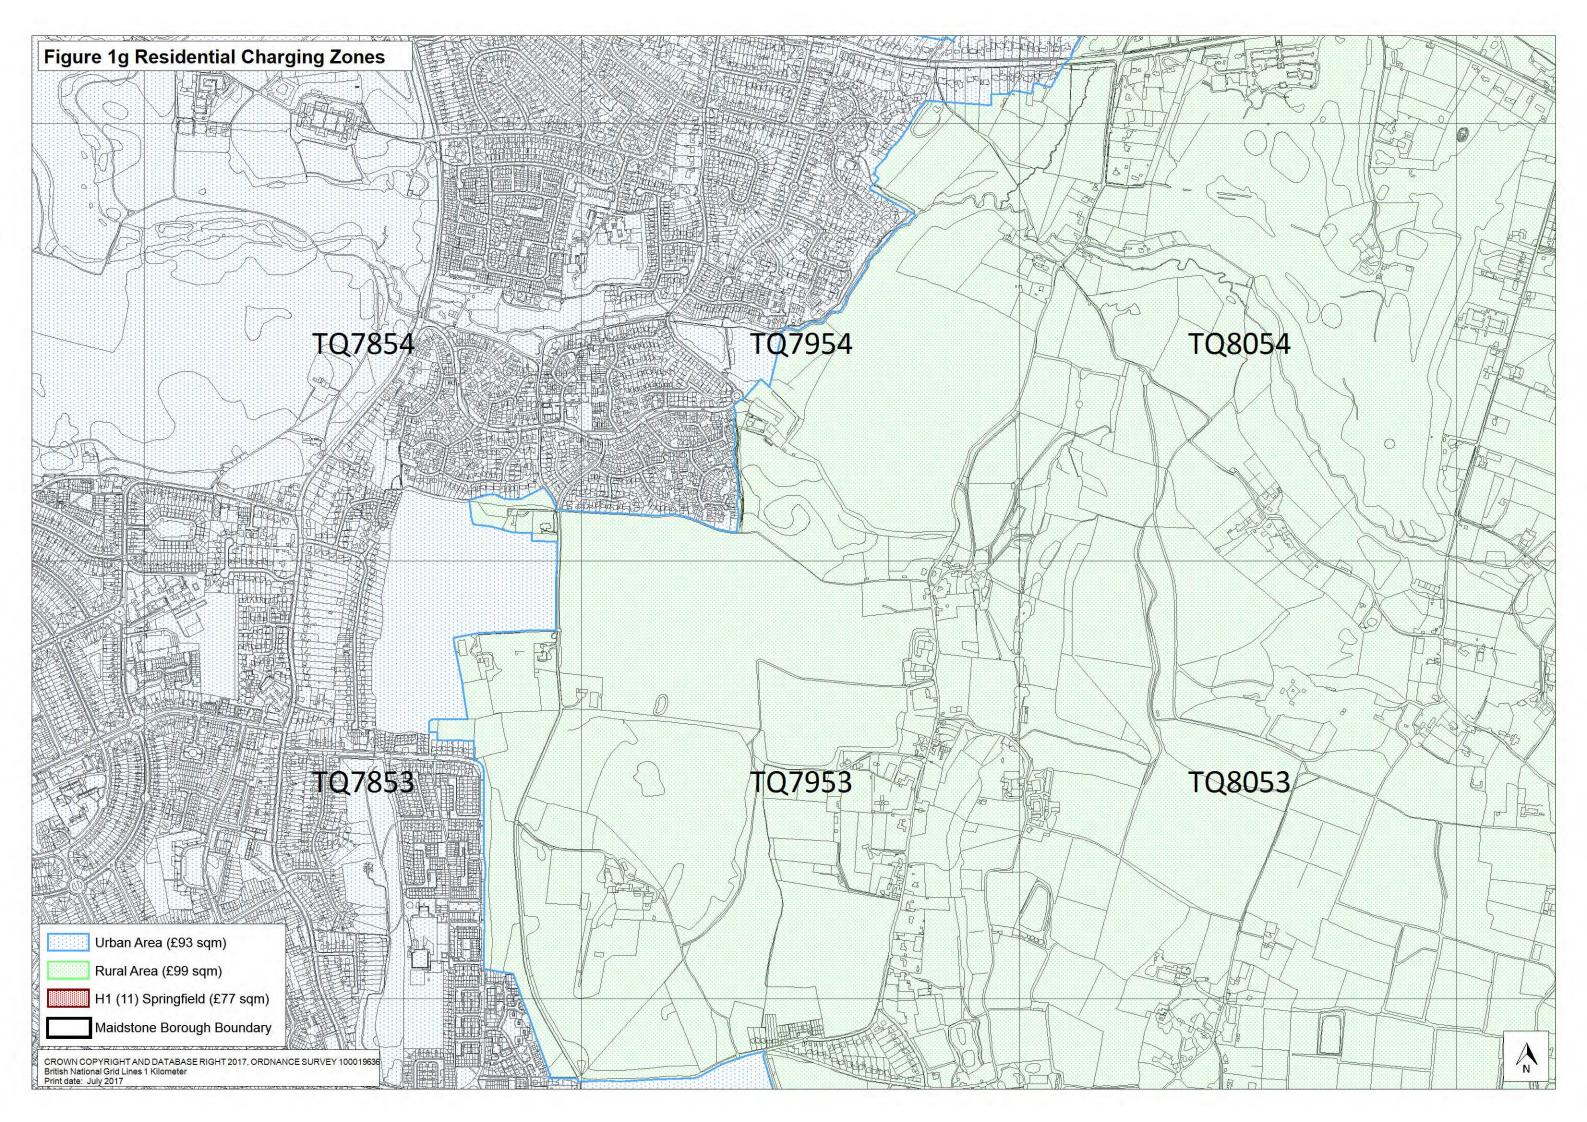

#### **CIL Charging Rates**

- **4.1** The rates are informed by the viability evidence base at a level that does not put the overall quantum of development planned in the Local Plan at risk. CIL charges should not be set near the margins of viability and therefore the rates accommodate an adequate buffer to allow for potential section 106/278 costs and changes in site specific circumstances. In accordance with the CIL Regulations, for any types of uses that are unable to sustain a CIL charge a £0 CIL rate has been applied.
- **4.2** Charges for residential development apply to all liable forms of residential development within Use Class C3 as defined by the Town and Country Planning (Use Classes) Order 1987 (as amended), which are not retirement or extra care housing. Charges for residential development vary depending on the location of development. Development located outside of the Urban Boundary will attract the higher rate whereas development located within the Urban Boundary will attract the lower rate. Land at Springfield, Royal Engineers Road, Maidstone (Policy H1 (11)) attracts a significantly lower rate, based on the viability evidence. Figures 1 and 1a 1j at Appendix A show the boundaries applicable to residential development.
- **4.3** Charges for retirement and extra care housing will apply to relevant, liable development within Use Class C3 as defined by the Town and Country Planning (Use Classes) Order 1987 (as amended). Relevant, liable development is:
- (a) Retirement housing, which is defined as proposals, within Use Class C3, for groups of dwellings that provide independent, self-contained homes, specifically for older people, usually with some element of communal facilities;
- (b) Extra care housing, which is defined as proposals for dwellings that provide independent, self-contained homes, specifically for older people, with access to 24 hour care and support.
- **4.4** Charges for retirement and extra care housing do not apply to proposals for care homes and nursing homes, or any other uses falling within Use Class C2 or C2a as defined by the Town and Country Planning (Use Classes) Order 1987 (as amended).
- **4.5** The application of charges for retail development will have regard to the principal retail use be that convenience or comparison to determine the rate to be applied across all liable retail floorspace. The principal retail use is defined as that which occupies more than 50% of the liable retail floorspace, and is reflected in Table 3 as "wholly or mainly". Charges for comparison retail also vary depending on the location of development: development located outside of the Town Centre Boundary will attract a charge, whilst development within the Town Centre Boundary will not. Figures 2 and 2a at Appendix A show the boundaries applicable to comparison retail development.
- **4.6** All other charges apply at the same rate across the borough. Interactive, high resolution mapping of the Charging Zones is available on the Council's website at www.maidstone.gov.uk/cil
- **4.7** The CIL charging rates are set out in Table 2.

Figure 1f: Residential Charging Zones

Figure 1g: Residential Charging Zones

Figure 1h: Residential Charging Zones

Figure 1i: Residential Charging Zones

Figure 1j: Residential Charging Zones

Figure 2: Comparison Retail Charging Zones (Borough Wide)