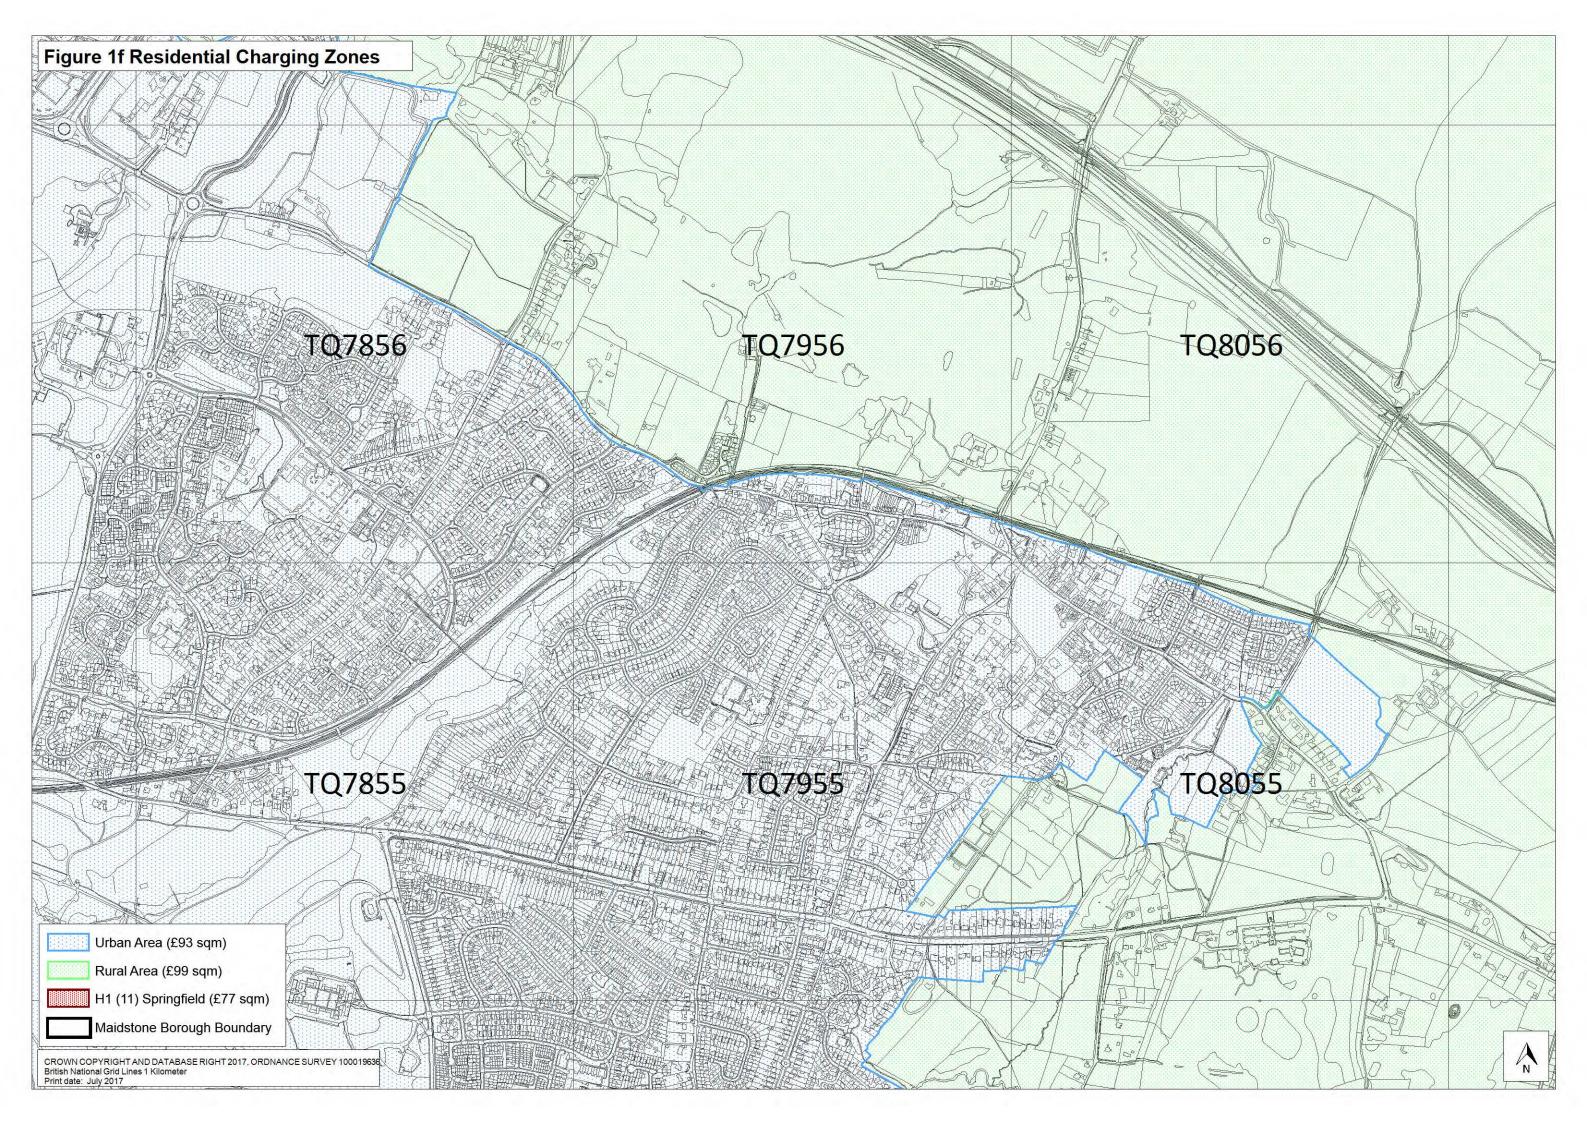

#### **CIL Charging Rates**

- **4.1** The rates are informed by the viability evidence base at a level that does not put the overall quantum of development planned in the Local Plan at risk. CIL charges should not be set near the margins of viability and therefore the rates accommodate an adequate buffer to allow for potential section 106/278 costs and changes in site specific circumstances. In accordance with the CIL Regulations, for any types of uses that are unable to sustain a CIL charge a £0 CIL rate has been applied.
- **4.2** Charges for residential development apply to all liable forms of residential development within Use Class C3 as defined by the Town and Country Planning (Use Classes) Order 1987 (as amended), which are not retirement or extra care housing. Charges for residential development vary depending on the location of development. Development located outside of the Urban Boundary will attract the higher rate whereas development located within the Urban Boundary will attract the lower rate. Land at Springfield, Royal Engineers Road, Maidstone (Policy H1 (11)) attracts a significantly lower rate, based on the viability evidence. Figures 1 and 1a 1j at Appendix A show the boundaries applicable to residential development.
- **4.3** Charges for retirement and extra care housing will apply to relevant, liable development within Use Class C3 as defined by the Town and Country Planning (Use Classes) Order 1987 (as amended). Relevant, liable development is:
- (a) Retirement housing, which is defined as proposals, within Use Class C3, for groups of dwellings that provide independent, self-contained homes, specifically for older people, usually with some element of communal facilities;
- (b) Extra care housing, which is defined as proposals for dwellings that provide independent, self-contained homes, specifically for older people, with access to 24 hour care and support.
- **4.4** Charges for retirement and extra care housing do not apply to proposals for care homes and nursing homes, or any other uses falling within Use Class C2 or C2a as defined by the Town and Country Planning (Use Classes) Order 1987 (as amended).
- **4.5** The application of charges for retail development will have regard to the principal retail use be that convenience or comparison to determine the rate to be applied across all liable retail floorspace. The principal retail use is defined as that which occupies more than 50% of the liable retail floorspace, and is reflected in Table 3 as "wholly or mainly". Charges for comparison retail also vary depending on the location of development: development located outside of the Town Centre Boundary will attract a charge, whilst development within the Town Centre Boundary will not. Figures 2 and 2a at Appendix A show the boundaries applicable to comparison retail development.
- **4.6** All other charges apply at the same rate across the borough. Interactive, high resolution mapping of the Charging Zones is available on the Council's website at www.maidstone.gov.uk/cil
- **4.7** The CIL charging rates are set out in Table 2.

Figure 1f: Residential Charging Zones

Figure 1g: Residential Charging Zones

Figure 1h: Residential Charging Zones

Figure 1i: Residential Charging Zones

Figure 1j: Residential Charging Zones

Figure 2: Comparison Retail Charging Zones (Borough Wide)