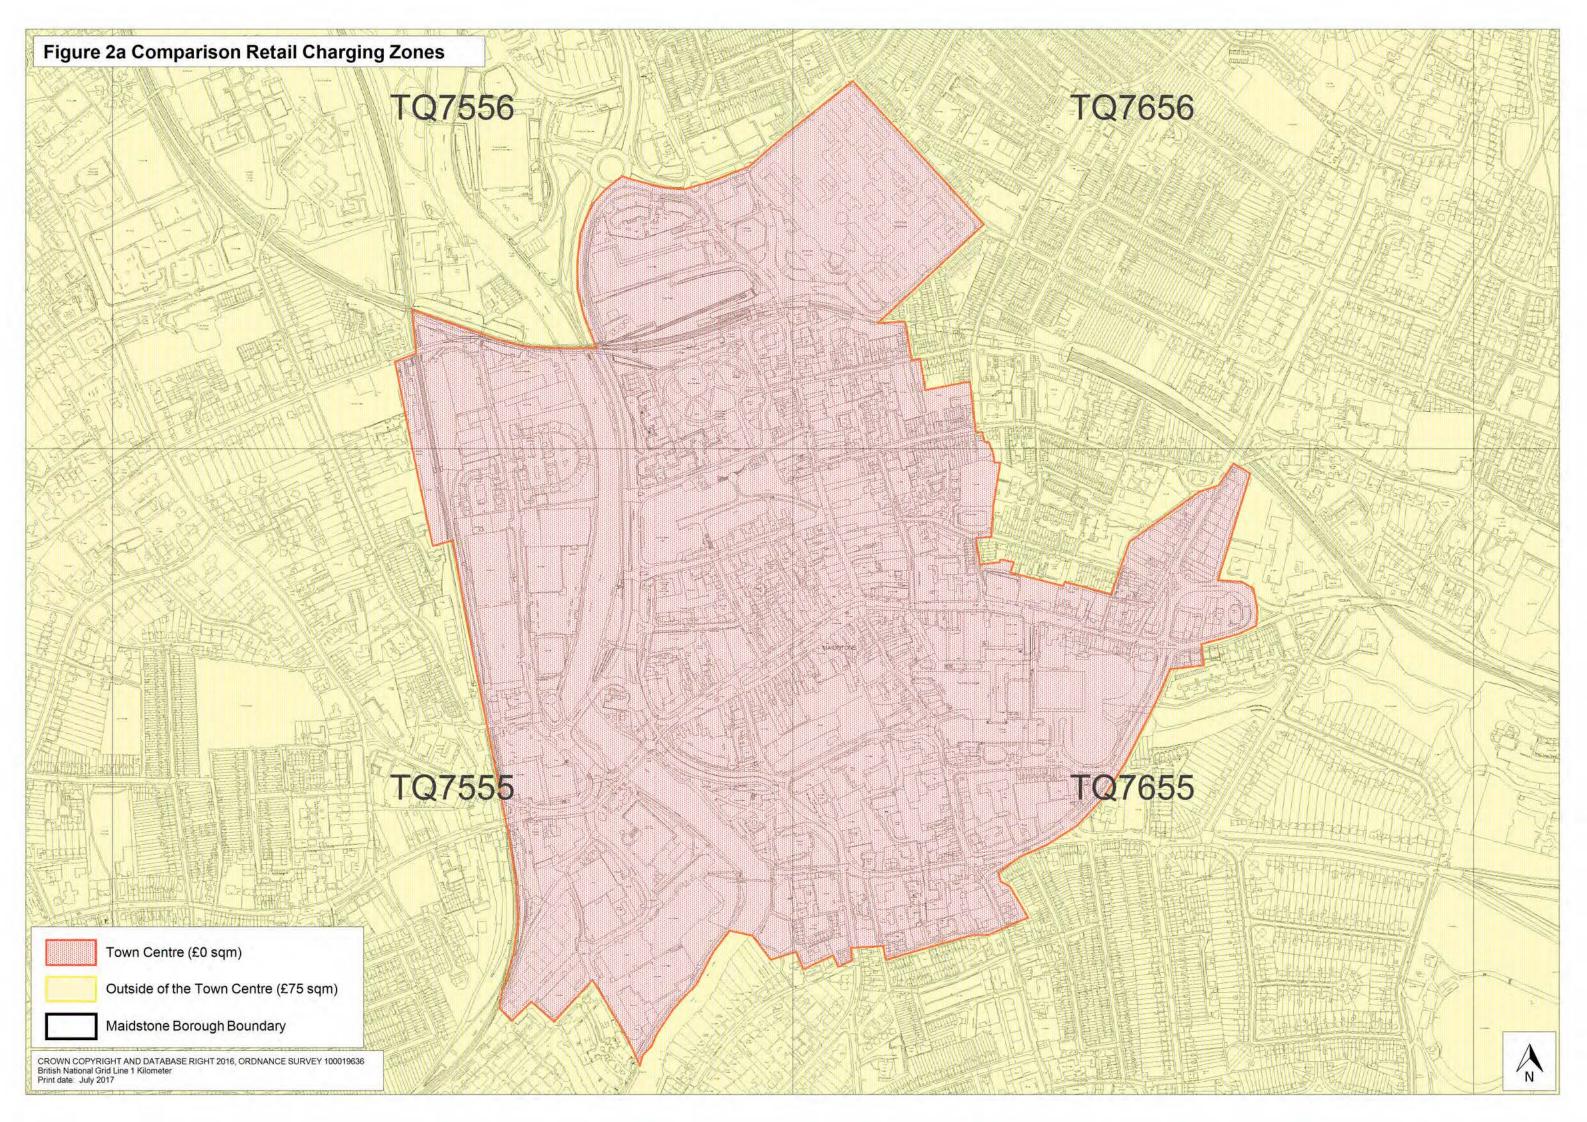

#### **CIL Charging Rates**

- **4.1** The rates are informed by the viability evidence base at a level that does not put the overall quantum of development planned in the Local Plan at risk. CIL charges should not be set near the margins of viability and therefore the rates accommodate an adequate buffer to allow for potential section 106/278 costs and changes in site specific circumstances. In accordance with the CIL Regulations, for any types of uses that are unable to sustain a CIL charge a £0 CIL rate has been applied.
- **4.2** Charges for residential development apply to all liable forms of residential development within Use Class C3 as defined by the Town and Country Planning (Use Classes) Order 1987 (as amended), which are not retirement or extra care housing. Charges for residential development vary depending on the location of development. Development located outside of the Urban Boundary will attract the higher rate whereas development located within the Urban Boundary will attract the lower rate. Land at Springfield, Royal Engineers Road, Maidstone (Policy H1 (11)) attracts a significantly lower rate, based on the viability evidence. Figures 1 and 1a 1j at Appendix A show the boundaries applicable to residential development.
- **4.3** Charges for retirement and extra care housing will apply to relevant, liable development within Use Class C3 as defined by the Town and Country Planning (Use Classes) Order 1987 (as amended). Relevant, liable development is:
- (a) Retirement housing, which is defined as proposals, within Use Class C3, for groups of dwellings that provide independent, self-contained homes, specifically for older people, usually with some element of communal facilities;
- (b) Extra care housing, which is defined as proposals for dwellings that provide independent, self-contained homes, specifically for older people, with access to 24 hour care and support.
- **4.4** Charges for retirement and extra care housing do not apply to proposals for care homes and nursing homes, or any other uses falling within Use Class C2 or C2a as defined by the Town and Country Planning (Use Classes) Order 1987 (as amended).
- **4.5** The application of charges for retail development will have regard to the principal retail use be that convenience or comparison to determine the rate to be applied across all liable retail floorspace. The principal retail use is defined as that which occupies more than 50% of the liable retail floorspace, and is reflected in Table 3 as "wholly or mainly". Charges for comparison retail also vary depending on the location of development: development located outside of the Town Centre Boundary will attract a charge, whilst development within the Town Centre Boundary will not. Figures 2 and 2a at Appendix A show the boundaries applicable to comparison retail development.
- **4.6** All other charges apply at the same rate across the borough. Interactive, high resolution mapping of the Charging Zones is available on the Council's website at www.maidstone.gov.uk/cil
- **4.7** The CIL charging rates are set out in Table 2.

Figure 1f: Residential Charging Zones

Figure 1g: Residential Charging Zones

Figure 1h: Residential Charging Zones

Figure 1i: Residential Charging Zones

Figure 1j: Residential Charging Zones

Figure 2: Comparison Retail Charging Zones (Borough Wide)