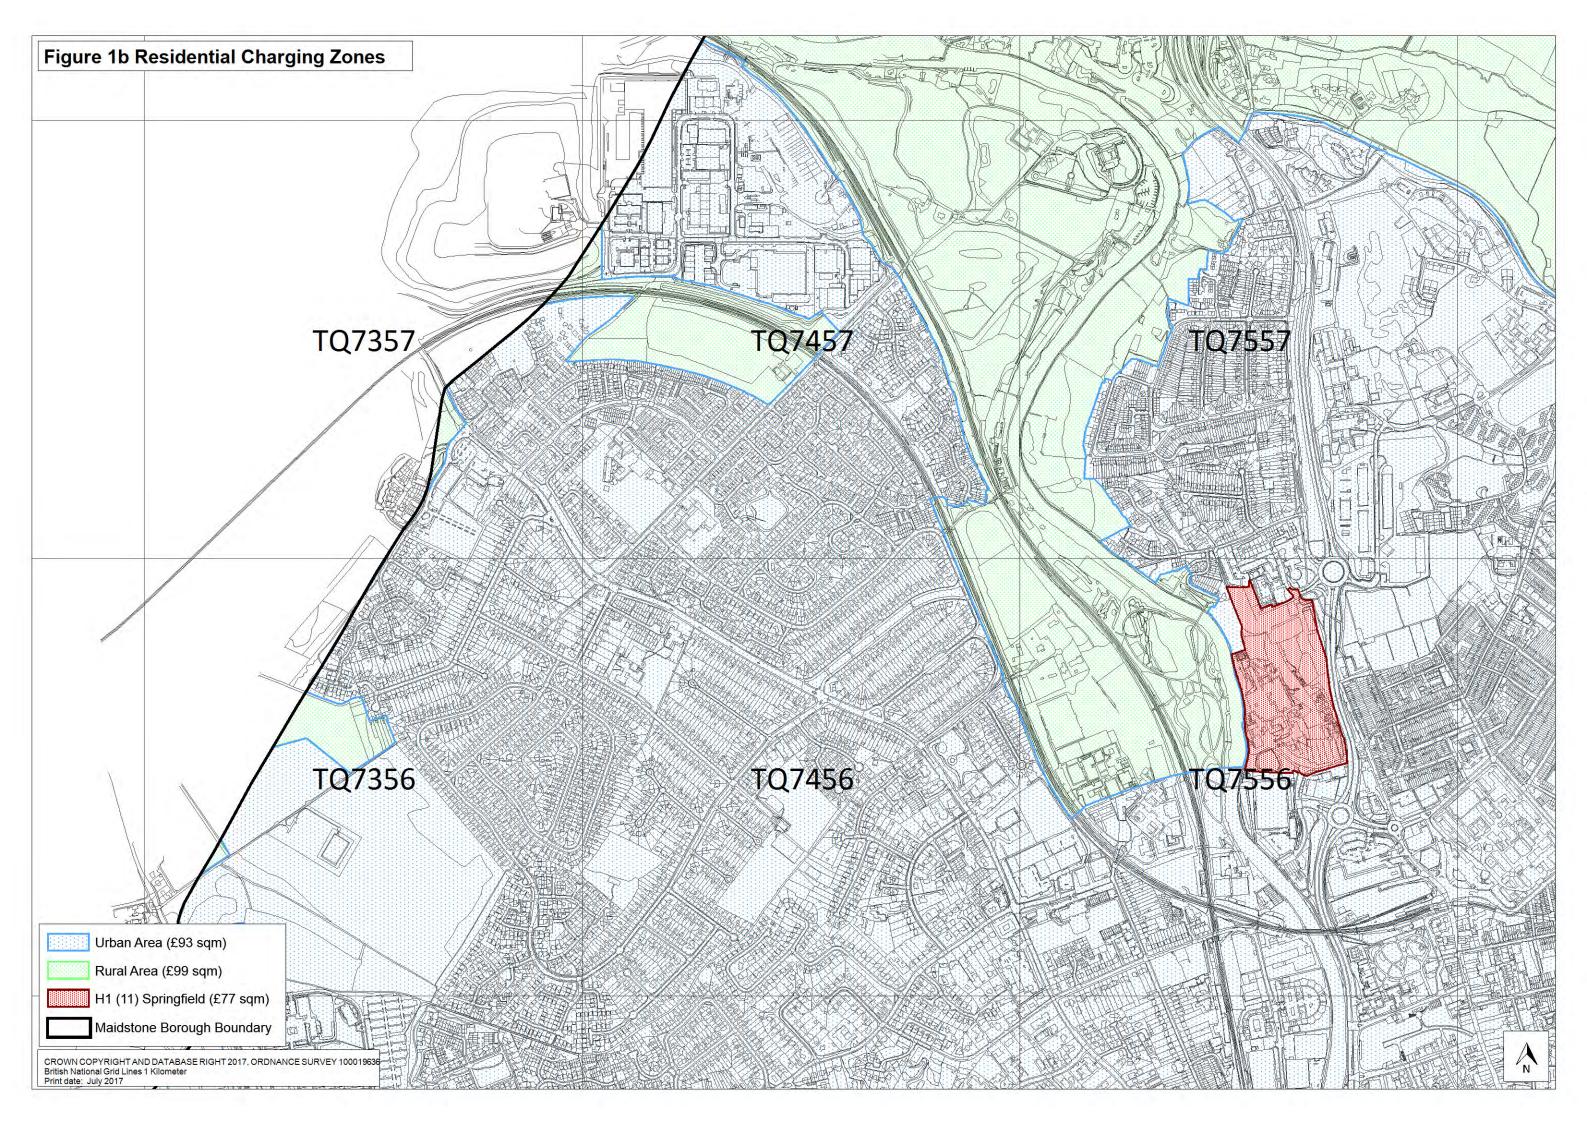

#### **CIL Charging Rates**

- **4.1** The rates are informed by the viability evidence base at a level that does not put the overall quantum of development planned in the Local Plan at risk. CIL charges should not be set near the margins of viability and therefore the rates accommodate an adequate buffer to allow for potential section 106/278 costs and changes in site specific circumstances. In accordance with the CIL Regulations, for any types of uses that are unable to sustain a CIL charge a £0 CIL rate has been applied.
- **4.2** Charges for residential development apply to all liable forms of residential development within Use Class C3 as defined by the Town and Country Planning (Use Classes) Order 1987 (as amended), which are not retirement or extra care housing. Charges for residential development vary depending on the location of development. Development located outside of the Urban Boundary will attract the higher rate whereas development located within the Urban Boundary will attract the lower rate. Land at Springfield, Royal Engineers Road, Maidstone (Policy H1 (11)) attracts a significantly lower rate, based on the viability evidence. Figures 1 and 1a 1j at Appendix A show the boundaries applicable to residential development.
- **4.3** Charges for retirement and extra care housing will apply to relevant, liable development within Use Class C3 as defined by the Town and Country Planning (Use Classes) Order 1987 (as amended). Relevant, liable development is:
- (a) Retirement housing, which is defined as proposals, within Use Class C3, for groups of dwellings that provide independent, self-contained homes, specifically for older people, usually with some element of communal facilities;
- (b) Extra care housing, which is defined as proposals for dwellings that provide independent, self-contained homes, specifically for older people, with access to 24 hour care and support.
- **4.4** Charges for retirement and extra care housing do not apply to proposals for care homes and nursing homes, or any other uses falling within Use Class C2 or C2a as defined by the Town and Country Planning (Use Classes) Order 1987 (as amended).
- **4.5** The application of charges for retail development will have regard to the principal retail use be that convenience or comparison to determine the rate to be applied across all liable retail floorspace. The principal retail use is defined as that which occupies more than 50% of the liable retail floorspace, and is reflected in Table 3 as "wholly or mainly". Charges for comparison retail also vary depending on the location of development: development located outside of the Town Centre Boundary will attract a charge, whilst development within the Town Centre Boundary will not. Figures 2 and 2a at Appendix A show the boundaries applicable to comparison retail development.
- **4.6** All other charges apply at the same rate across the borough. Interactive, high resolution mapping of the Charging Zones is available on the Council's website at www.maidstone.gov.uk/cil
- **4.7** The CIL charging rates are set out in Table 2.

Figure 1: Residential Charging Zones (Borough Wide)

Figure 1a: Residential Charging Zones

Figure 1b: Residential Charging Zones

Figure 1c: Residential Charging Zones

Figure 1d: Residential Charging Zones

Figure 1e: Residential Charging Zones