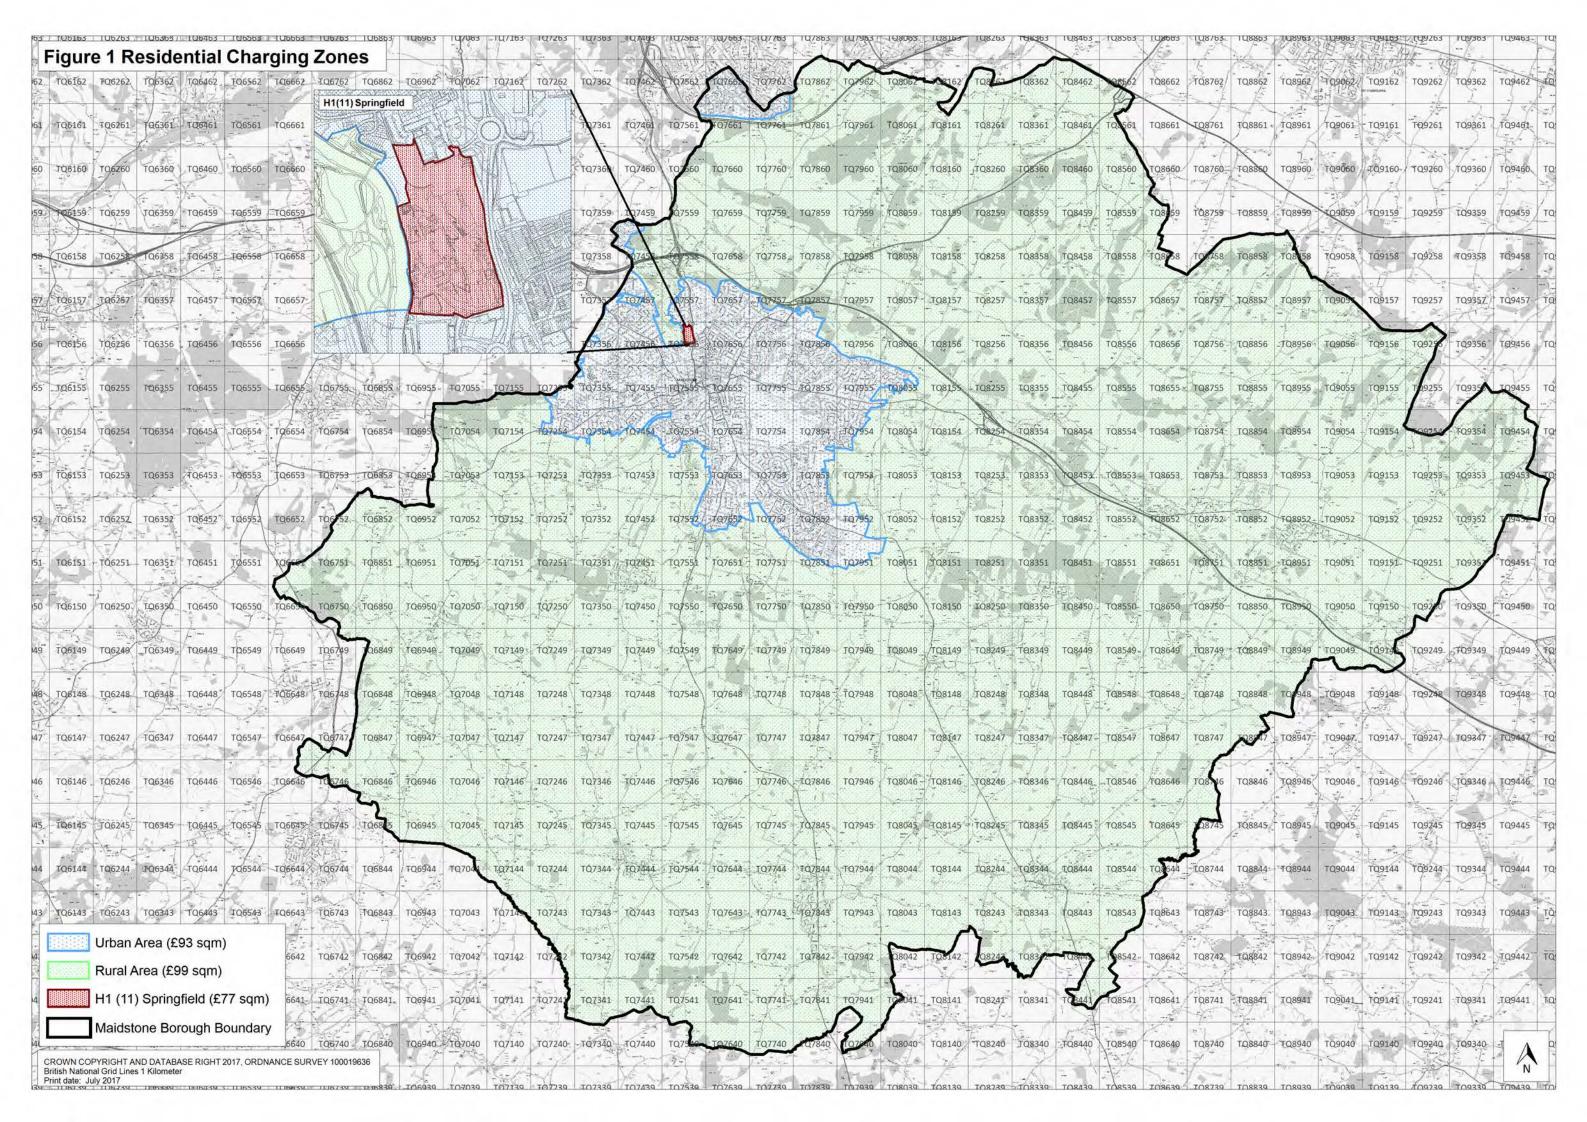

#### **CIL Charging Rates**

- **4.1** The rates are informed by the viability evidence base at a level that does not put the overall quantum of development planned in the Local Plan at risk. CIL charges should not be set near the margins of viability and therefore the rates accommodate an adequate buffer to allow for potential section 106/278 costs and changes in site specific circumstances. In accordance with the CIL Regulations, for any types of uses that are unable to sustain a CIL charge a £0 CIL rate has been applied.
- **4.2** Charges for residential development apply to all liable forms of residential development within Use Class C3 as defined by the Town and Country Planning (Use Classes) Order 1987 (as amended), which are not retirement or extra care housing. Charges for residential development vary depending on the location of development. Development located outside of the Urban Boundary will attract the higher rate whereas development located within the Urban Boundary will attract the lower rate. Land at Springfield, Royal Engineers Road, Maidstone (Policy H1 (11)) attracts a significantly lower rate, based on the viability evidence. Figures 1 and 1a 1j at Appendix A show the boundaries applicable to residential development.
- **4.3** Charges for retirement and extra care housing will apply to relevant, liable development within Use Class C3 as defined by the Town and Country Planning (Use Classes) Order 1987 (as amended). Relevant, liable development is:
- (a) Retirement housing, which is defined as proposals, within Use Class C3, for groups of dwellings that provide independent, self-contained homes, specifically for older people, usually with some element of communal facilities;
- (b) Extra care housing, which is defined as proposals for dwellings that provide independent, self-contained homes, specifically for older people, with access to 24 hour care and support.
- **4.4** Charges for retirement and extra care housing do not apply to proposals for care homes and nursing homes, or any other uses falling within Use Class C2 or C2a as defined by the Town and Country Planning (Use Classes) Order 1987 (as amended).
- **4.5** The application of charges for retail development will have regard to the principal retail use be that convenience or comparison to determine the rate to be applied across all liable retail floorspace. The principal retail use is defined as that which occupies more than 50% of the liable retail floorspace, and is reflected in Table 3 as "wholly or mainly". Charges for comparison retail also vary depending on the location of development: development located outside of the Town Centre Boundary will attract a charge, whilst development within the Town Centre Boundary will not. Figures 2 and 2a at Appendix A show the boundaries applicable to comparison retail development.
- **4.6** All other charges apply at the same rate across the borough. Interactive, high resolution mapping of the Charging Zones is available on the Council's website at www.maidstone.gov.uk/cil
- **4.7** The CIL charging rates are set out in Table 2.

Figure 1: Residential Charging Zones (Borough Wide)

Figure 1a: Residential Charging Zones

Figure 1b: Residential Charging Zones

Figure 1c: Residential Charging Zones

Figure 1d: Residential Charging Zones

Figure 1e: Residential Charging Zones