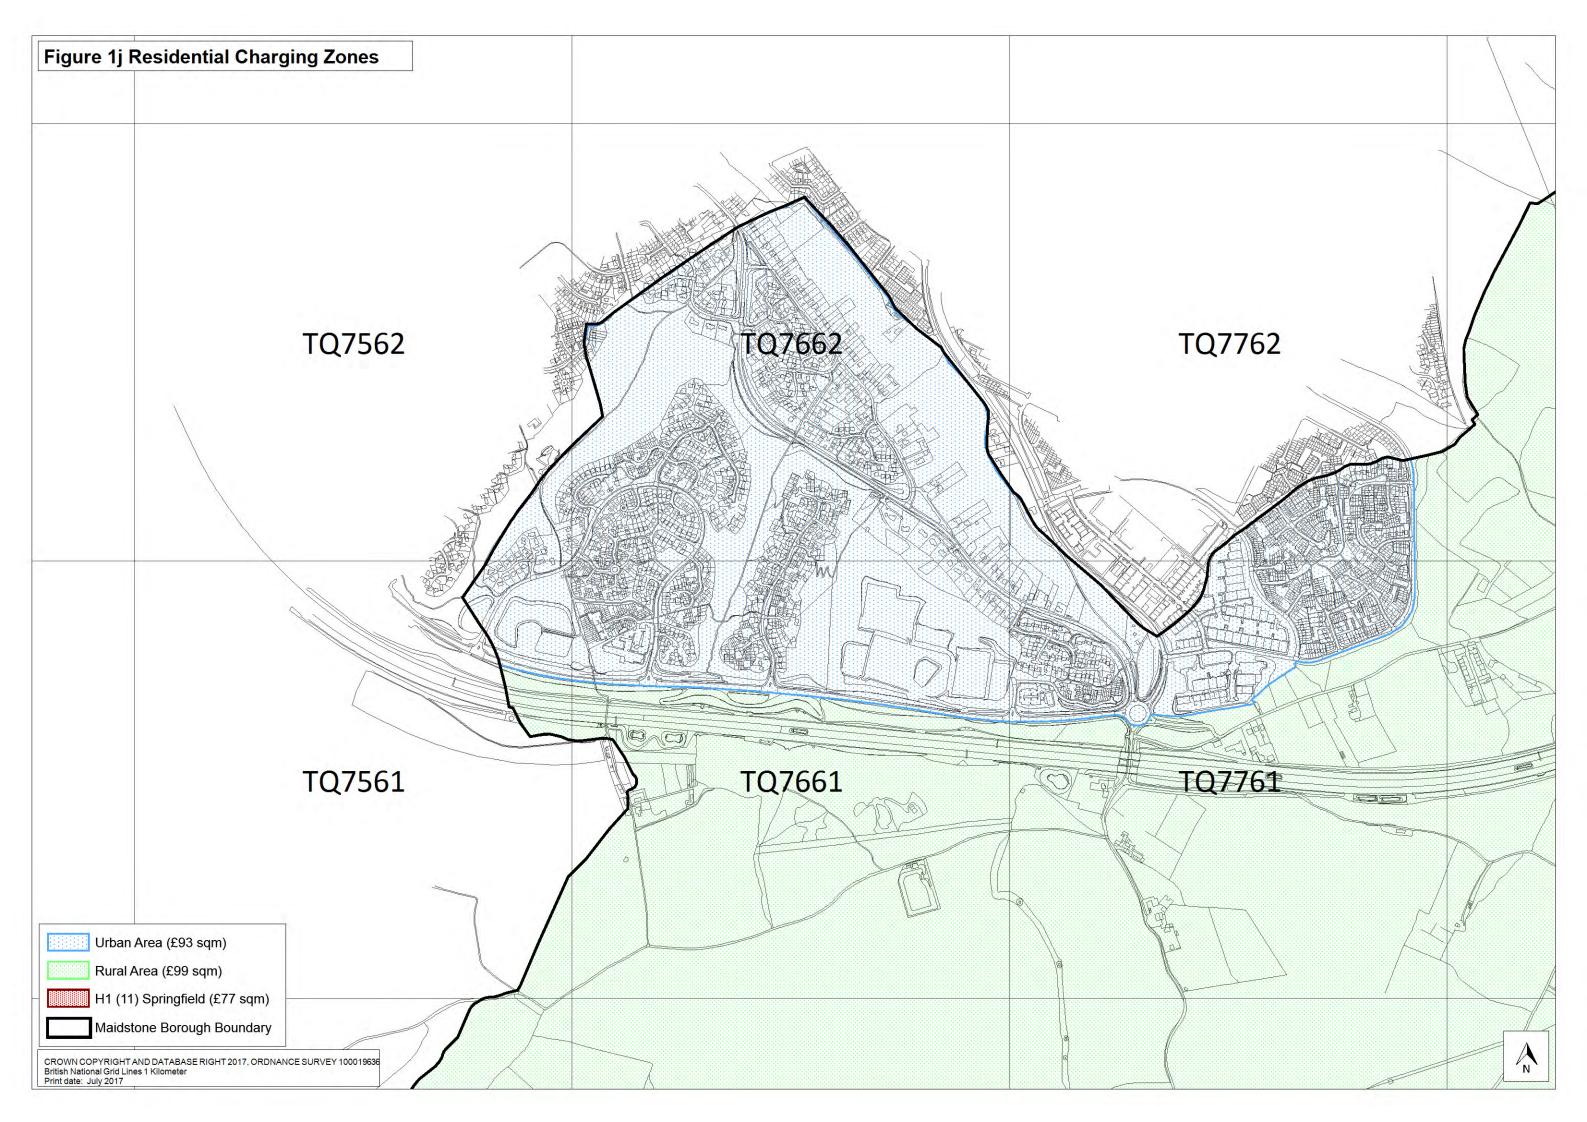

#### **CIL Charging Rates**

- **4.1** The rates are informed by the viability evidence base at a level that does not put the overall quantum of development planned in the Local Plan at risk. CIL charges should not be set near the margins of viability and therefore the rates accommodate an adequate buffer to allow for potential section 106/278 costs and changes in site specific circumstances. In accordance with the CIL Regulations, for any types of uses that are unable to sustain a CIL charge a £0 CIL rate has been applied.
- **4.2** Charges for residential development apply to all liable forms of residential development within Use Class C3 as defined by the Town and Country Planning (Use Classes) Order 1987 (as amended), which are not retirement or extra care housing. Charges for residential development vary depending on the location of development. Development located outside of the Urban Boundary will attract the higher rate whereas development located within the Urban Boundary will attract the lower rate. Land at Springfield, Royal Engineers Road, Maidstone (Policy H1 (11)) attracts a significantly lower rate, based on the viability evidence. Figures 1 and 1a 1j at Appendix A show the boundaries applicable to residential development.
- **4.3** Charges for retirement and extra care housing will apply to relevant, liable development within Use Class C3 as defined by the Town and Country Planning (Use Classes) Order 1987 (as amended). Relevant, liable development is:
- (a) Retirement housing, which is defined as proposals, within Use Class C3, for groups of dwellings that provide independent, self-contained homes, specifically for older people, usually with some element of communal facilities;
- (b) Extra care housing, which is defined as proposals for dwellings that provide independent, self-contained homes, specifically for older people, with access to 24 hour care and support.
- **4.4** Charges for retirement and extra care housing do not apply to proposals for care homes and nursing homes, or any other uses falling within Use Class C2 or C2a as defined by the Town and Country Planning (Use Classes) Order 1987 (as amended).
- **4.5** The application of charges for retail development will have regard to the principal retail use be that convenience or comparison to determine the rate to be applied across all liable retail floorspace. The principal retail use is defined as that which occupies more than 50% of the liable retail floorspace, and is reflected in Table 3 as "wholly or mainly". Charges for comparison retail also vary depending on the location of development: development located outside of the Town Centre Boundary will attract a charge, whilst development within the Town Centre Boundary will not. Figures 2 and 2a at Appendix A show the boundaries applicable to comparison retail development.
- **4.6** All other charges apply at the same rate across the borough. Interactive, high resolution mapping of the Charging Zones is available on the Council's website at www.maidstone.gov.uk/cil
- **4.7** The CIL charging rates are set out in Table 2.

Figure 1f: Residential Charging Zones

Figure 1g: Residential Charging Zones

Figure 1h: Residential Charging Zones

Figure 1i: Residential Charging Zones

Figure 1j: Residential Charging Zones

Figure 2: Comparison Retail Charging Zones (Borough Wide)