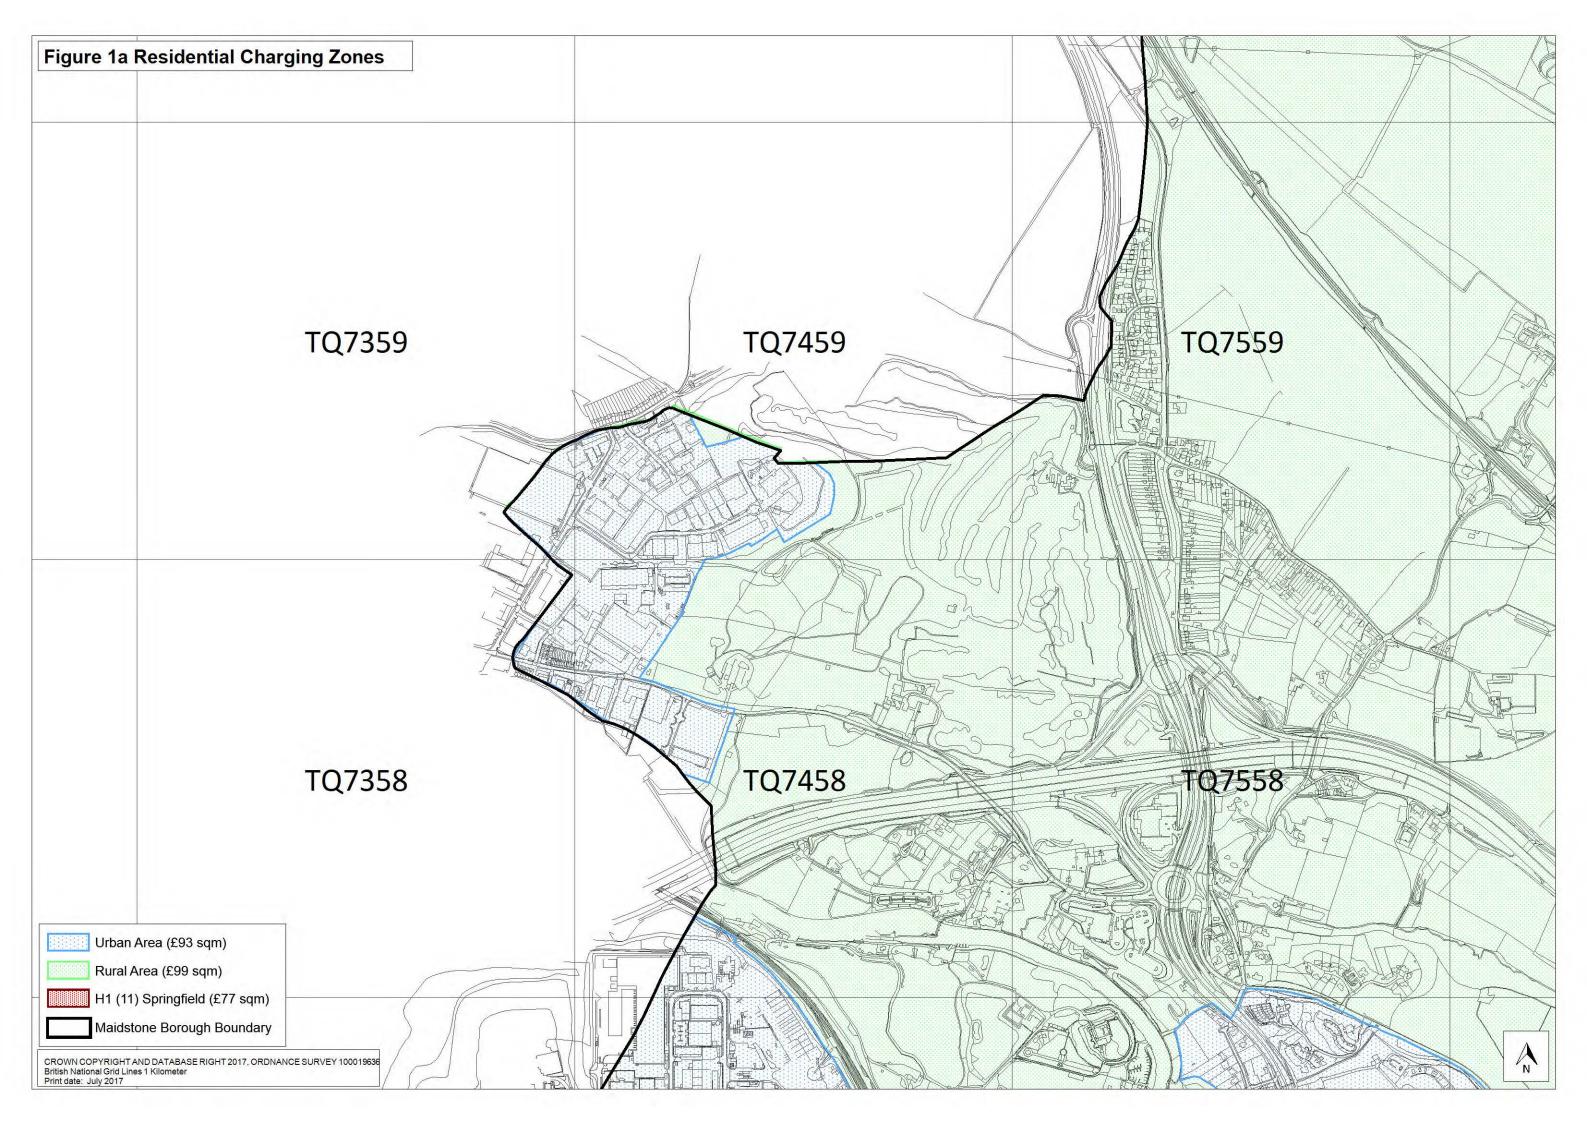

#### **CIL Charging Rates**

- **4.1** The rates are informed by the viability evidence base at a level that does not put the overall quantum of development planned in the Local Plan at risk. CIL charges should not be set near the margins of viability and therefore the rates accommodate an adequate buffer to allow for potential section 106/278 costs and changes in site specific circumstances. In accordance with the CIL Regulations, for any types of uses that are unable to sustain a CIL charge a £0 CIL rate has been applied.
- **4.2** Charges for residential development apply to all liable forms of residential development within Use Class C3 as defined by the Town and Country Planning (Use Classes) Order 1987 (as amended), which are not retirement or extra care housing. Charges for residential development vary depending on the location of development. Development located outside of the Urban Boundary will attract the higher rate whereas development located within the Urban Boundary will attract the lower rate. Land at Springfield, Royal Engineers Road, Maidstone (Policy H1 (11)) attracts a significantly lower rate, based on the viability evidence. Figures 1 and 1a 1j at Appendix A show the boundaries applicable to residential development.
- **4.3** Charges for retirement and extra care housing will apply to relevant, liable development within Use Class C3 as defined by the Town and Country Planning (Use Classes) Order 1987 (as amended). Relevant, liable development is:
- (a) Retirement housing, which is defined as proposals, within Use Class C3, for groups of dwellings that provide independent, self-contained homes, specifically for older people, usually with some element of communal facilities;
- (b) Extra care housing, which is defined as proposals for dwellings that provide independent, self-contained homes, specifically for older people, with access to 24 hour care and support.
- **4.4** Charges for retirement and extra care housing do not apply to proposals for care homes and nursing homes, or any other uses falling within Use Class C2 or C2a as defined by the Town and Country Planning (Use Classes) Order 1987 (as amended).
- **4.5** The application of charges for retail development will have regard to the principal retail use be that convenience or comparison to determine the rate to be applied across all liable retail floorspace. The principal retail use is defined as that which occupies more than 50% of the liable retail floorspace, and is reflected in Table 3 as "wholly or mainly". Charges for comparison retail also vary depending on the location of development: development located outside of the Town Centre Boundary will attract a charge, whilst development within the Town Centre Boundary will not. Figures 2 and 2a at Appendix A show the boundaries applicable to comparison retail development.
- **4.6** All other charges apply at the same rate across the borough. Interactive, high resolution mapping of the Charging Zones is available on the Council's website at www.maidstone.gov.uk/cil
- **4.7** The CIL charging rates are set out in Table 2.

Figure 1: Residential Charging Zones (Borough Wide)

Figure 1a: Residential Charging Zones

Figure 1b: Residential Charging Zones

Figure 1c: Residential Charging Zones

Figure 1d: Residential Charging Zones

Figure 1e: Residential Charging Zones