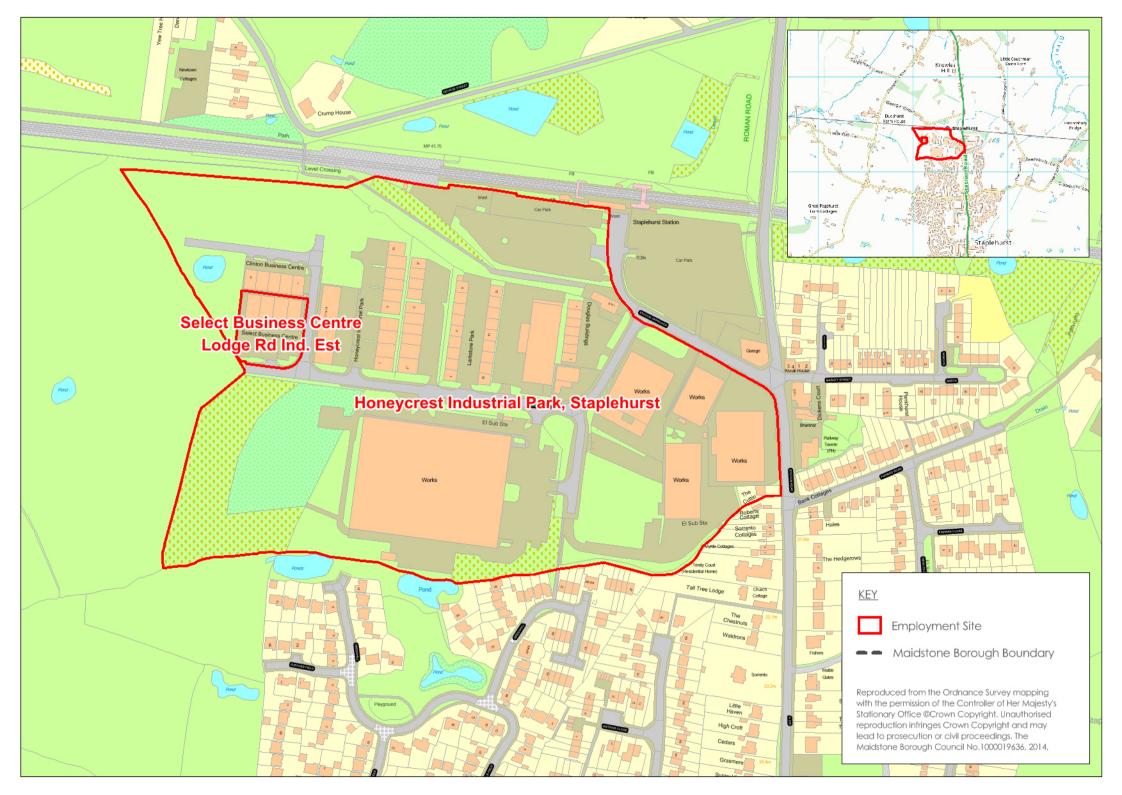

| ougnt forward at Lodge    |



# Site Visit Photos - 09.07.14













| Site Re                                                          | ef 44Sit                                      | e Name Barham Court              |              |                                                  | Survey Date | 15/07/2014     |  |
|------------------------------------------------------------------|-----------------------------------------------|----------------------------------|--------------|--------------------------------------------------|-------------|----------------|--|
| Addres                                                           | ss Teston, ME18 5                             | BZ                               |              |                                                  | Surveyor: M | lartyn & Laura |  |
|