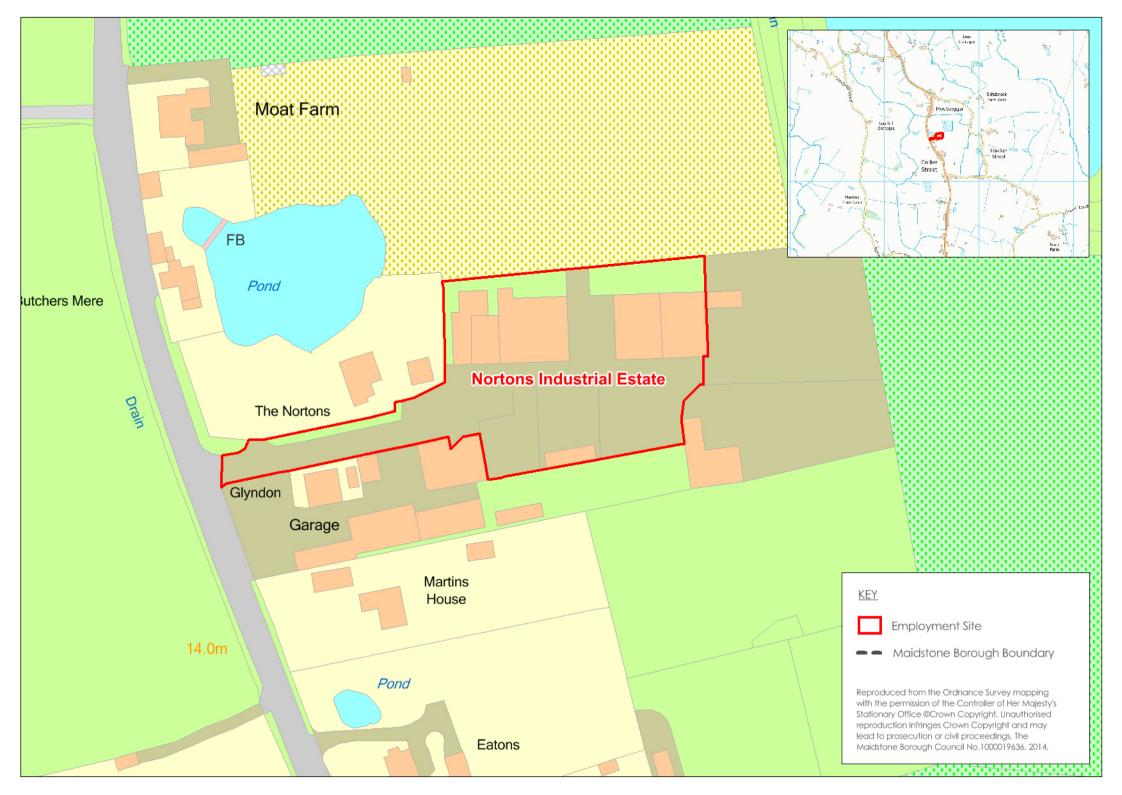

## Site Visit Photos - 09.07.14

| Site Re  | ef 13               | _Site Name Headcorn Soutl               | h        | Survey Date 09/07/2014                   |
|----------|---------------------|-----------------------------------------|----------|------------------------------------------|
| Addres   | ss <u>TN27 9LW</u>  |                                         |          | Surveyor Martyn & Laura                  |
| SITE D   | ESCRIPTION          |                                         |          |                                          |
| Site Ar  | <b>ea:</b> 3.35ha   |                                         |          |                                          |
| Policy   | designation:        | Active Employment Site                  |          |                                          |
| Location | on (nearest to      | own or cluster description):            | Rural    | South                                    |
| The sit  | te is best desc     | cribed as a:                            |          |                                          |
|          | Out of Town Offi    | ce Campus                               |          | Town Centre                              |
|          | High Quality Bus    | siness Park                             |          | Incubator/SME Cluster Site               |
|          | Research and Te     | echnology/Science Park                  |          | Specialised Freight Terminals            |
|          | Warehouse/Distr     | ribution Park                           |          | Sites for Specific Occupiers             |
|          | General Industry    | /Business Area                          |          | Recycling/Environmental Industries Sites |
| X        | Heavy/Specialist    | t Industrial Site                       |          | Other - Storage                          |
| Locati   | on character        |                                         |          |                                          |
|          | Well established    | commercial area                         |          |                                          |
|          | Established com     | nmercial area, with residential area ne | earby    |                                          |
|          | Mixed commerci      | al and residential area                 |          |                                          |
|          | Mainly residentia   | al with few commercial uses             |          |                                          |
| X        | Mainly residentia   | al or rural area with no other commerc  | cial use | s                                        |
| Closes   | st trunk road (     | name and distance) A274 (               | 0.6 mi   | les)                                     |
| Rail Ad  | ccess <u>Headco</u> | orn (0.7 miles)                         |          | Bus routes Closest bus provision         |
|          |                     |                                         | routes   | 12 & 12RL 9 minute walk (0.5 miles)      |
| Nature   | /significance       | of existing occupiers                   |          |                                          |
|          | International       | ∑ Re                                    | egional  |                                          |
|          | National            | ☐ Lo                                    | ocal     |                                          |
| Sector   | s present           |                                         |          |                                          |
| <b>⊠</b> |                     |                                         | 1        | Engineering                              |
|          | Storage (open)      |                                         | -        | Product manufacturing                    |
| ×        |                     | _                                       | -        | Food production                          |
|          | Storage (wareho     |                                         | _        |                                          |
|          | Creative industri   |                                         | ı        | Office activity (describe type)          |
| _        | Other (inc non-B    | class)                                  |          |                                          |