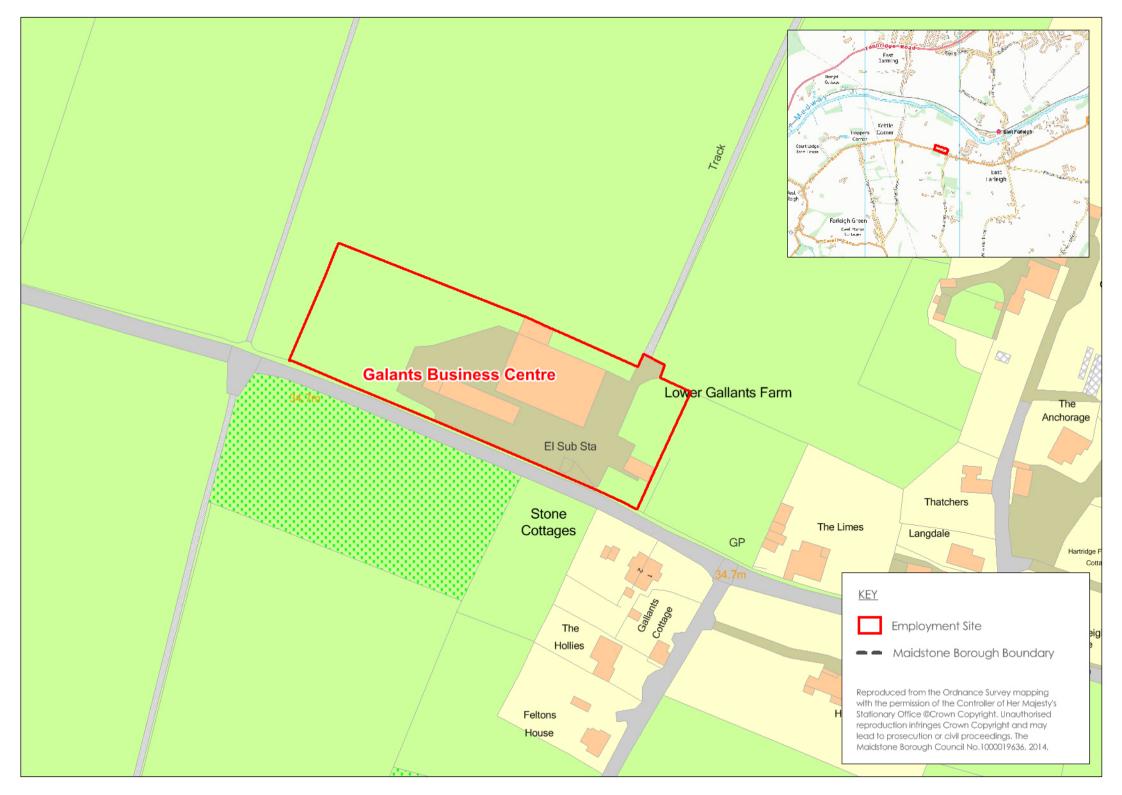

# Site Survey Forms Order

| 1       | Allington (20/20 Business Park) - ME16 0LQ                         |  |  |  |  |  |  |  |
|---------|--------------------------------------------------------------------|--|--|--|--|--|--|--|
| 2       | Aylesford Industrial Estate - Forstal Road, ME20 7AD               |  |  |  |  |  |  |  |
| 3       | Hermitage Mills - Hermitage Lane, ME16 9NP                         |  |  |  |  |  |  |  |
| 4       | The Old Forge - Forge Lane, Bearsted, ME14 4DT                     |  |  |  |  |  |  |  |
| 5       | Viewpoint - Dove Hill Works, Boxley, ME14 2DZ                      |  |  |  |  |  |  |  |
| 7       | Detling Aerodrome - ME14 3HU                                       |  |  |  |  |  |  |  |
| 8       | Marley Works - Dickley Lane, Maidstone, ME17 2DE                   |  |  |  |  |  |  |  |
| 10      | Galants Business Centre - East Farleigh, ME15 0JS                  |  |  |  |  |  |  |  |
| 11      | Tenacre Park/Station Road - Harrietsham, ME17 1JA                  |  |  |  |  |  |  |  |
| 12      | Roebuck Business Pk, Harrietsham, ME17 1AB                         |  |  |  |  |  |  |  |
| 13      | Headcorn South - TN27 9LW                                          |  |  |  |  |  |  |  |
| 15      | Barradale Farm, Headcorn, TN27 9PJ                                 |  |  |  |  |  |  |  |
| 16      | Franks Bridge - Headcorn                                           |  |  |  |  |  |  |  |
| 17      | Woodfalls Industrial Estate - Laddingford, ME18 6DA                |  |  |  |  |  |  |  |
| 18      | Warmlake Business Estate, Langley Heath, ME17 3LQ                  |  |  |  |  |  |  |  |
| 19      | Lenham Centre - ME17 2LH                                           |  |  |  |  |  |  |  |
| 20      | Ashmills Business Park, Lenham ME17 2GQ                            |  |  |  |  |  |  |  |
| 21      | The Forstal, Lenham Heath ME17 2JB                                 |  |  |  |  |  |  |  |
| 22      | Shepherds Farm Estate - Rose Lane, Lenham Heath ME17 2JN           |  |  |  |  |  |  |  |
| 23      | Lordswood - M2, ME5 8UD                                            |  |  |  |  |  |  |  |
| 24      | Eclipse Business Park - J7 M20, ME14 3EN                           |  |  |  |  |  |  |  |
| 25      | Turkey Mill - Ashford Road, ME14 5PP                               |  |  |  |  |  |  |  |
| 26      | Park Wood Trading Estate - ME15 9YF                                |  |  |  |  |  |  |  |
| 27      | Bredhurst Business Park - Westfield Sole Road, ME14 3EH            |  |  |  |  |  |  |  |
| 28      | Former Poundstop - Crismill Lane, ME14 4NT                         |  |  |  |  |  |  |  |
| 32      | South Park Business Village - ME15 6JZ                             |  |  |  |  |  |  |  |
| 34      | Unit 2 - Wharf Road, Maidstone, ME15 6RR                           |  |  |  |  |  |  |  |
| 35      | The Old Brewery - Buckland Road, ME16 0DZ                          |  |  |  |  |  |  |  |
| 37      | Lested Farm - Plough Wents Road, ME17 3SA                          |  |  |  |  |  |  |  |
| 39      | Hart Street Commercial Centre                                      |  |  |  |  |  |  |  |
| 40      | Wheelbarrrow Park Estate, Pattenden Lane - Marden, TN12 9QJ        |  |  |  |  |  |  |  |
| 42      | Honeycrest Industrial Park - Staplehurst, TN12 0QW                 |  |  |  |  |  |  |  |
| 44      | Barham Court - Teston, ME18 5BZ                                    |  |  |  |  |  |  |  |
| 45      | Nortons Industrial Estate - Collier Street, TN12 9RR               |  |  |  |  |  |  |  |
| 46 & 48 | Tovil Green Business Park/Burial Ground Lane - ME15 6RJ & ME15 6TA |  |  |  |  |  |  |  |
| 47      | Ecclestone Road - Tovil, ME15 6QN                                  |  |  |  |  |  |  |  |
| 49      | Yalding (Former Syngenta Works)- Hampstead Lane, ME18 6HN          |  |  |  |  |  |  |  |