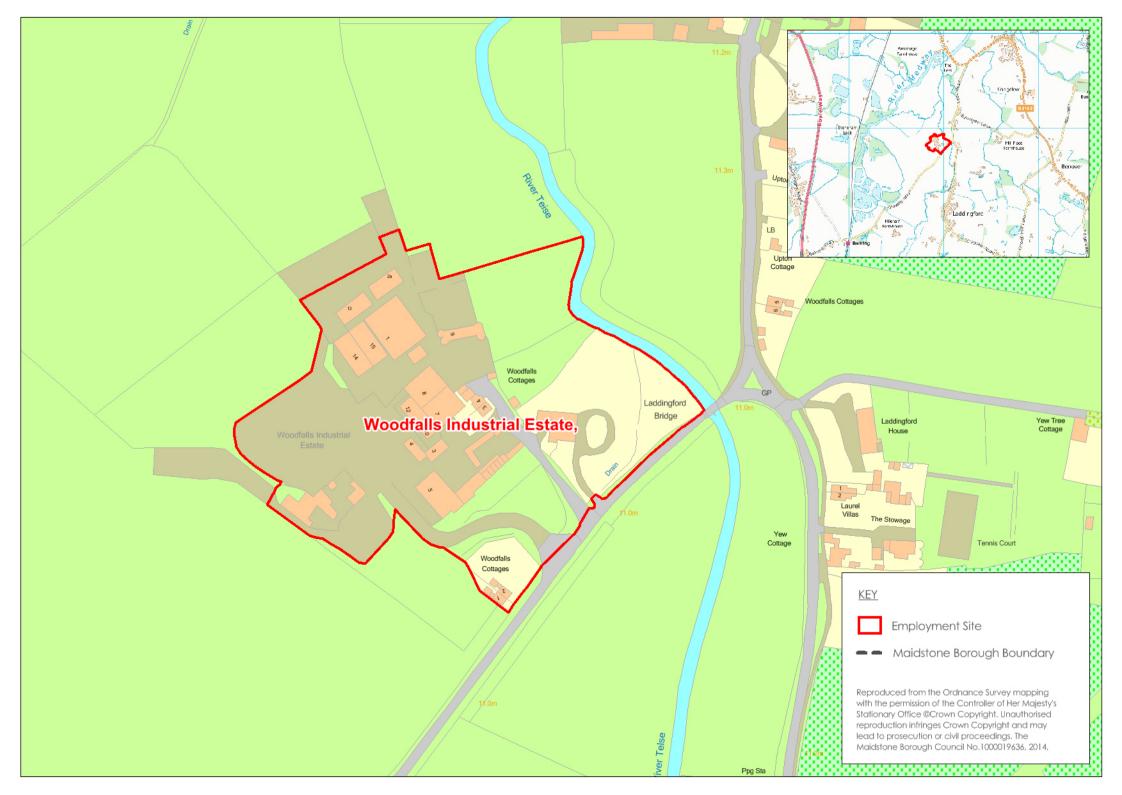

|             | site is a small mi.<br>all office units.  | xed emp    | oloymen                | t site wi   | th predominan    | tly light inc | dustrial ac | tivity and | some    |
|-------------|-------------------------------------------|------------|------------------------|-------------|------------------|---------------|-------------|------------|---------|
| The         | site is located c                         | lose to tl | ne village             | e centre    | e and train stat | ion.          |             |            |         |
|             |                                           |            |                        |             |                  |               |             |            |         |
|             |                                           |            |                        |             |                  |               |             |            |         |
|             |                                           |            |                        |             |                  |               |             |            |         |
|             |                                           |            |                        |             |                  |               |             |            |         |
|             |                                           |            |                        |             |                  |               |             |            |         |
|             |                                           |            |                        |             |                  |               |             |            |         |
| EXIST       | ING CONDITION                             | <u>s</u>   |                        |             |                  |               |             |            |         |
| Age o       | f Buildings                               |            |                        |             | Quality of       | f Buildings   | 6           |            |         |
|             | 0-25%                                     | 25-50%     | 50-75%                 | 75-1009     | _                | 0-25%         | 25-50%      | 50-75%     | 75-100% |
|             | 1940                                      |            |                        |             | Very good        |               |             |            |         |
|             | 0 - 1969 <b></b><br>0 - 1989 <b></b>      | ☒          |                        |             | Good<br>Poor     |               |             |            |         |
|             | 0 - 1999                                  |            |                        | ō           | Very poor        | <u> </u>      | Ğ           | ä          |         |
| sino        | ce 2000 🔲                                 |            |                        |             |                  |               |             |            |         |
| On-sit      | te amenities                              |            |                        |             |                  |               |             |            |         |
|             | Convenience retail                        | ☐ Co       | mparison re            | etail       |                  |               |             |            |         |
|             | Restaurant/cafe                           | ☐ Ho       |                        |             |                  |               |             |            |         |
|             | Gym/sports<br>Bank                        |            | eche<br>ucation        |             |                  |               |             |            |         |
| ×           | None                                      | Oth        |                        |             |                  |               |             |            |         |
| _           |                                           | _          |                        |             |                  |               |             |            |         |
| Propo       | ortion of Floorspa                        | ce in No   | n-B-clas               | s uses      |                  |               |             |            |         |
|             | 0-25%                                     | 25-50%     | 50-75%                 | 75-1009     | %                |               |             |            |         |
| Hou<br>Reta | using <b>Ц</b><br>ail <b>П</b>            |            |                        |             |                  |               |             |            |         |
|             | nmunity $\Box$                            |            | ō                      |             |                  |               |             |            |         |
| Oth         | =                                         |            |                        |             |                  |               |             |            |         |
| All I       | 3-Class X                                 |            |                        |             |                  |               |             |            |         |
| _           | bouring amenitie                          |            |                        |             |                  |               |             |            |         |
|             |                                           |            | •                      | ·           | •                |               |             |            |         |
|             | Close to local centre                     |            |                        | -           | -                |               |             |            |         |
| <u>IX</u>   | Close to a limited ra Close to one or two |            | iantity of ba          | sic service | es               |               |             |            |         |
|             | No services in close                      |            |                        |             |                  |               |             |            |         |
| <br>Qualit  | y of environmen                           |            | ent use                | _           |                  |               |             |            |         |
|             | nent on issues)                           |            |                        |             |                  |               |             |            |         |
|             | Very good                                 | ⊠ Go       |                        |             |                  |               |             |            |         |
| ∐<br>Envir  | Poor onment appropria                     |            | ry poor<br>urrant us   | 052         |                  |               |             |            |         |
| Enviro<br>X | Yes                                       | No         | arr <del>e</del> nt us | 1 65        |                  |               |             |            |         |
|             |                                           |            |                        |             |                  |               |             |            |         |