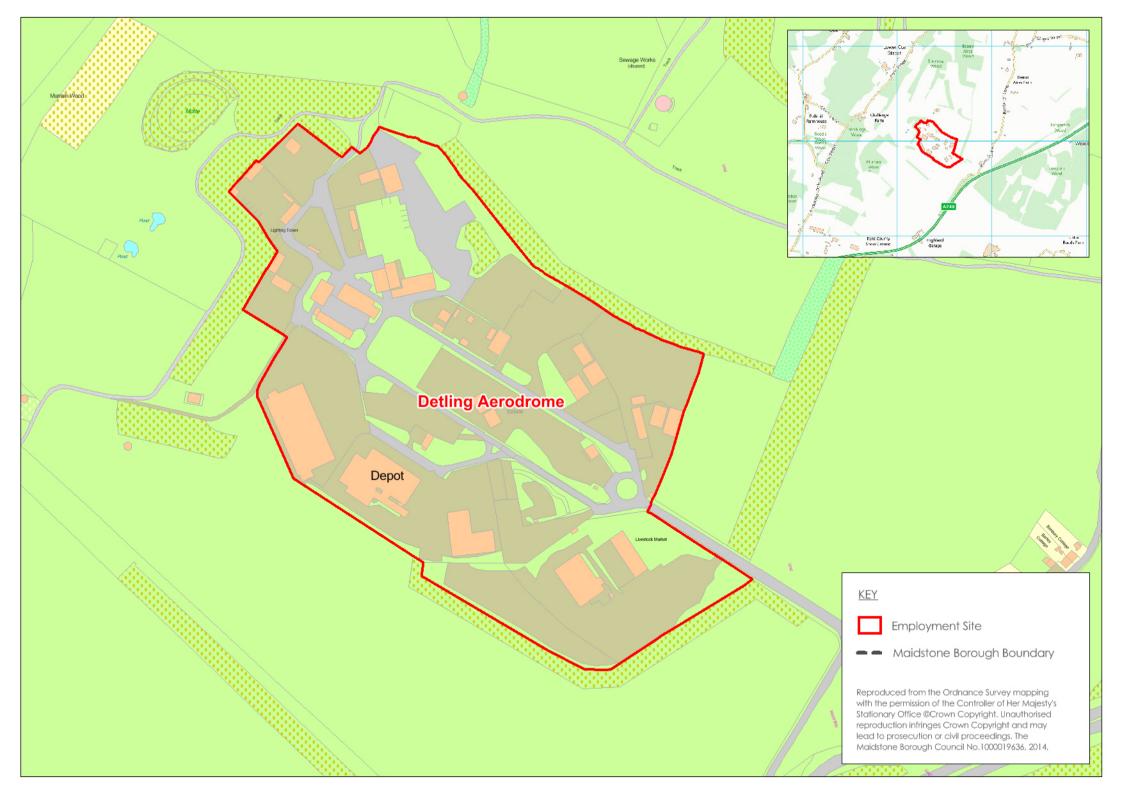

|            |                           |                                                              |
|        | Other                |            |                           |                                                              |
| Oppor  | tunity for Intensi   | ficati     | ion 🗵 Yes 🔲 No            | Vacant Land Yes No                                           |



#### **Site Occupier**

- Maidstone Auction Market
- Green Team (GB)
- DCS
- L&G Forest Products Ltd.
- Clark Commercial/Clark Hire Ltd.
- B.S. Russell Commercials Ltd.
- Seddon Atkinson
- Southern Counties
- Chatham Steam Limited
- Goods Vehicle Testing Station
- St Johns Ambulance
- Graham Hollamby Ltd
- Diesel Diagnostics Ltd
- Mobile Tech Vehicle Services
- TMS



## Site Visit Photos - 15.07.14













| Site Re  | ef <u>8</u> Site Name            | Marley Works, I      | Dickley Wo       | <u>ood</u>              | Survey Date             | 01/08/2014 |
|----------|----------------------------------|----------------------|------------------|-------------------------|-------------------------|------------|
| Addres   | ss: Dickley Lane                 |                      |                  |                         | Surveyor <u>Mar</u>     | <u>tyn</u> |
| SITE D   | ESCRIPTION                       |                      |                  |                         |                         |            |
| Site Ar  | r <b>ea:</b> 28.2ha              |                      |                  |                         |                         |            |
| Policy   | designat