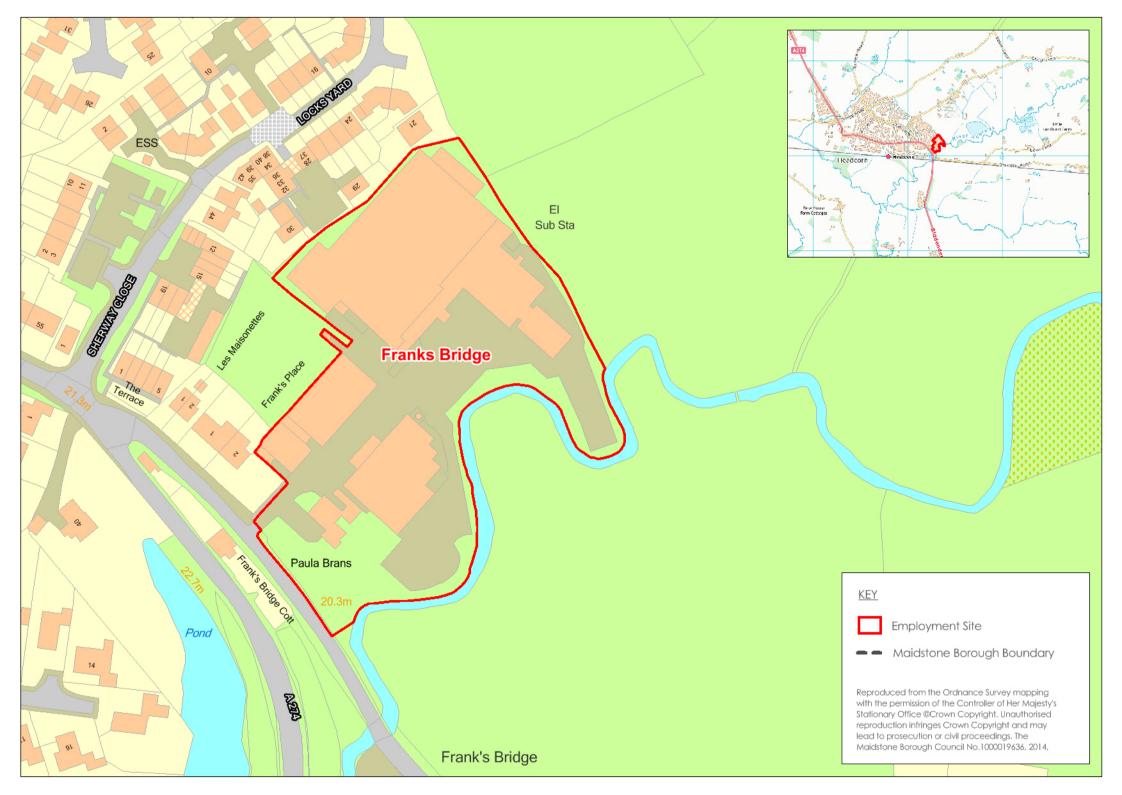

| Site Re  | ef <u>4</u> Site Name Old F              | orge       |                  |                                         | Survey Date      | 09/07/2014 |  |  |  |  |
|----------|------------------------------------------|------------|------------------|-----------------------------------------|------------------|------------|--|--|--|--|
| Addres   | Address Bearsted Surveyor Martyn & Laura |            |                  |                                         |                  |            |  |  |  |  |
|          |                                          |            |                  |                                         | , <u></u>        |            |  |  |  |  |
| SITE D   | ESCRIPTION                               |            |                  |                                         |                  |            |  |  |  |  |
|          |                                          |            |                  |                                         |                  |            |  |  |  |  |
| Site Ar  | <b>ea:</b> 0.74ha                        |            |                  |                                         |                  |            |  |  |  |  |
| Policy   | designation: Active Employe              | ment Site  | Δ                |                                         |                  |            |  |  |  |  |
| ,        | accignation / touve Employ.              |            |                  |                                         |                  |            |  |  |  |  |
| Location | on (nearest town or cluster de           | scriptio   | <b>n):</b> Motor | way Corridor                            |                  |            |  |  |  |  |
|          |                                          |            |                  |                                         |                  |            |  |  |  |  |
| The sit  | e is best described as a:                |            |                  |                                         |                  |            |  |  |  |  |
|          | Out of Town Office Campus                |            |                  | Town Centre                             |                  |            |  |  |  |  |
|          | High Quality Business Park               |            |                  | Incubator/SME Cluster S                 | ite              |            |  |  |  |  |
|          | Research and Technology/Science Par      | rk         |                  | Specialised Freight Term                | inals            |            |  |  |  |  |
|          | Warehouse/Distribution Park              |            |                  | Sites for Specific Occupie              | ers              |            |  |  |  |  |
| X        | General Industry/Business Area           |            |                  | Recycling/Environmental                 | Industries Sites |            |  |  |  |  |
|          | Heavy/Specialist Industrial Site         |            |                  | Other - Storage                         |                  |            |  |  |  |  |
| 1 00041  | -                                        |            |                  |                                         |                  |            |  |  |  |  |
| _        | on character                             |            |                  |                                         |                  |            |  |  |  |  |
|          | Well established commercial area         |            |                  |                                         |                  |            |  |  |  |  |
|          | Established commercial area, with resi   |            | a nearby         |                                         |                  |            |  |  |  |  |
| u        | Mixed commercial and residential area    |            |                  |                                         |                  |            |  |  |  |  |
| ×        | Mainly residential with few commercial   |            |                  |                                         |                  |            |  |  |  |  |
| Ц        | Mainly residential or rural area with no | other com  | mercial use      | S                                       |                  |            |  |  |  |  |
| Closes   | t trunk road (name and distan            | ce) A20    | ) (0 7 mile      | :s)                                     |                  |            |  |  |  |  |
| 0.0000   | a trainic roug (riamo ana arotan         | <u> </u>   | (011 111110      | ,,,,,                                   |                  |            |  |  |  |  |
| Rail Ac  | ccess Bearsted (0.2 miles)               |            |                  | Bus routes                              | 19 (runs on Th   | ie St)     |  |  |  |  |
| Matura   | /significance of existing occup          | niore      |                  |                                         |                  |            |  |  |  |  |
|          | International                            | piers      | Regional         |                                         |                  |            |  |  |  |  |
|          |                                          | lacksquare | Local            |                                         |                  |            |  |  |  |  |
| _        | National                                 |            | Lucai            |                                         |                  |            |  |  |  |  |
| Sector   | s present                                |            |                  |                                         |                  |            |  |  |  |  |
| X        |                                          | X          | Engineeri        | ng                                      |                  |            |  |  |  |  |
|          | Storage (open)                           |            | •                | nanufacturing                           |                  |            |  |  |  |  |
| X        | Storage (warehouse)                      |            | Food prod        | _                                       |                  |            |  |  |  |  |
|          | Creative industries                      | lacksquare |                  | ivity (describe type)                   |                  |            |  |  |  |  |
|          | Other (inc non-B class)                  |            | 5 0.00           | , ( · · · · · · · · · · · · · · · · · · |                  |            |  |  |  |  |
| _        |                                          |            |                  |                                         |                  |            |  |  |  |  |
|          | Garages                                  |            |                  |                                         |                  |            |  |  |  |  |