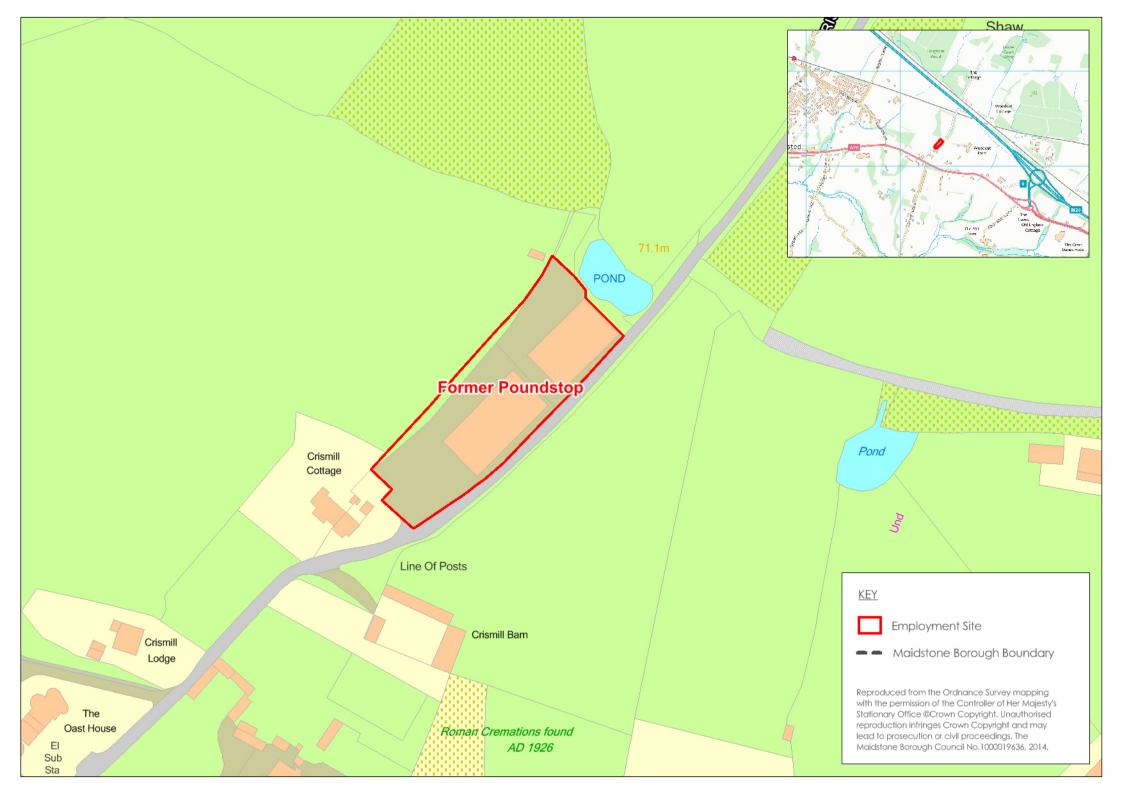

## Site Visit Photos - 15.07.14

| Site Re  | ef <u>8</u> Site Name            | Marley Works, I      | Dickley Wo       | <u>ood</u>              | Survey Date             | 01/08/2014 |
|----------|----------------------------------|----------------------|------------------|-------------------------|-------------------------|------------|
| Addres   | ss: Dickley Lane                 |                      |                  |                         | Surveyor <u>Mar</u>     | <u>tyn</u> |
| SITE D   | ESCRIPTION                       |                      |                  |                         |                         |            |
| Site Ar  | r <b>ea:</b> 28.2ha              |                      |                  |                         |                         |            |
| Policy   | designation: Active E            | mployment Sit        | е                |                         |                         |            |
| Location | on (nearest town or clus         | ter descriptio       | <b>n):</b> Motor | way Corridor            |                         |            |
| The sit  | te is best described as a        | :                    |                  |                         |                         |            |
|          | Out of Town Office Campus        |                      |                  | Town Centre             |                         |            |
|          | High Quality Business Park       |                      |                  | Incubator/SME Clu       | ster Site               |            |
|          | Research and Technology/Scie     | nce Park             |                  | Specialised Freight     | t Terminals             |            |
|          | Warehouse/Distribution Park      |                      | X                | Sites for Specific C    | Occupiers               |            |
|          | General Industry/Business Area   | a                    |                  | Recycling/Environr      | nental Industries Sites |            |
|          | Heavy/Specialist Industrial Site |                      |                  | Other - Storage         |                         |            |
| Location | on character                     |                      |                  |                         |                         |            |
|          | Well established commercial ar   | rea                  |                  |                         |                         |            |
|          | Established commercial area, v   | vith residential are | ea nearby        |                         |                         |            |
|          | Mixed commercial and resident    | ial area             |                  |                         |                         |            |
|          | Mainly residential with few com  | mercial uses         |                  |                         |                         |            |
| X        | Mainly residential or rural area | with no other com    | mercial use      | es                      |                         |            |
| Closes   | st trunk road (name and o        | distance)            | A20 (0.          | 1 mile)                 |                         |            |
| Rail Ad  | ccess Lenham (1.7 mile           | es)                  |                  | Bus ro                  | outes 10X               |            |
| Nature   | significance of existing         | occupiers            |                  |                         |                         |            |
|          | International                    |                      | Regional         |                         |                         |            |
| X        | National                         |                      | Local            |                         |                         |            |
| Sector   | s present                        |                      |                  |                         |                         |            |
| X        | Distribution                     |                      | Engineer         | ing                     |                         |            |
|          | Storage (open)                   | $\boxtimes$          | Product r        | nanufacturing           |                         |            |
|          | Storage (warehouse)              |                      | Food pro         | duction                 |                         |            |
|          | Creative industries              |                      | Office ac        | tivity (describe type)_ |                         |            |
|          | Other (inc non-B class)          |                      |                  |                         |                         |            |