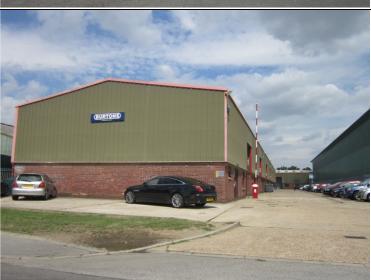

| Maidstone Borough Council – Site Survey Questionnaire                                                                                                                                                                              |
|------------------------------------------------------------------------------------------------------------------------------------------------------------------------------------------------------------------------------------|
| Vacant Buildings (re-use)       ☐ Yes       ☒ No       If Yes, number of vacant buildings         (Can be reoccupied in current form)                                                                                              |
| Vacant Buildings (refurb) ☐ Yes ☒No If Yes, number of vacant buildings (Likely to require refurbishment or redevelopment to be reoccupied)                                                                                         |
| Note: all vacant buildings/sites etc to be marked on accompanying site plan                                                                                                                                                        |
| % of site developable Estimated Quantity                                                                                                                                                                                           |
| Development activity                                                                                                                                                                                                               |
| Evidence of recent development within the site  Evidence of recent development in the immediate surrounding area  B class  Non-B class  Non-B class  Non-B class  Evidence of recent development  Evidence of marketing & duration |
| CONCLUSIONS                                                                                                                                                                                                                        |
| Other Comments / Observations                                                                                                                                                                                                      |
| The area to the west could provide an opportunity to provide new capacity within Harrietsham, although this may need to be balanced against any future impacts on the village itself given access routes.                          |
| Recommendations on future use / potential                                                                                                                                                                                          |
| The site should be Protected and Maintained as a B class employment location with potential for small scale infill development.                                                                                                    |