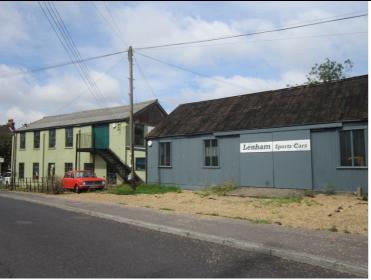

|
| The area to the west could provide an opportunity to provide new capacity within Harrietsham, although this may need to be balanced against any future impacts on the village itself given access routes.                          |
| Recommendations on future use / potential                                                                                                                                                                                          |
| The site should be Protected and Maintained as a B class employment location with potential for small scale infill development.                                                                                                    |



## Site Visit Photos - 09.07.14













| S           | ite Re                           | ef <u>12</u>        | ark                       | Survey Date    | 09/07/2014             |                         |                               |                             |  |  |  |  |  |
|-------------|----------------------------------|---------------------|---------------------------|----------------|------------------------|-------------------------|-------------------------------|-----------------------------|--|--|--|--|--|
| A           | ddres                            | ss Roebuc           | k Business Pk, Har        | rietsham       | , ME17                 | 1AB                     | Surveyor <u>Mart</u>          | yn & Laura                  |  |  |  |  |  |
|             |                                  |