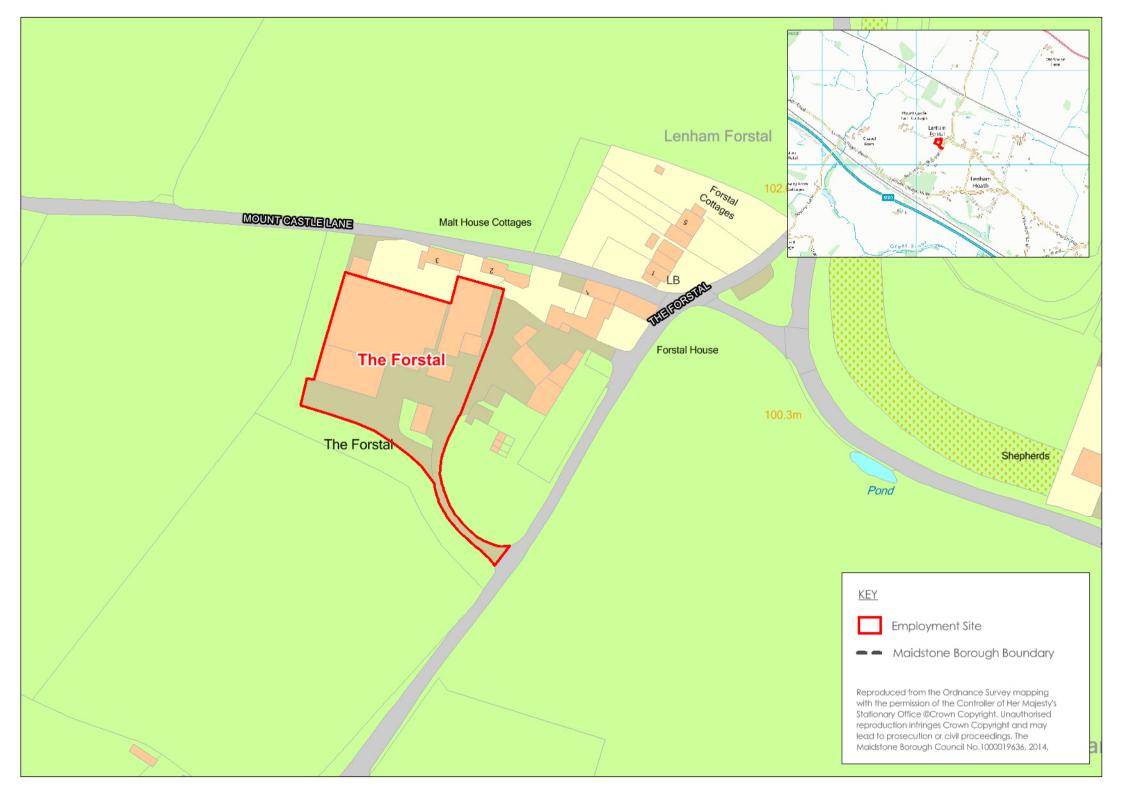

| Good quality site, w refurbishment.                                                                                 |                                                   | ell maint      | ained an    | d appears to I                         | have ber    | nefitted fro | om a high   | n standard |
|---------------------------------------------------------------------------------------------------------------------|---------------------------------------------------|----------------|-------------|----------------------------------------|-------------|--------------|-------------|------------|
| EXISTING CONDITIONS                                                                                                 | <u>S</u>                                          |                |             |                                        |             |              |             |            |
| Age of Buildings                                                                                                    |                                                   |                |             | Quality of E                           | Buildings   |              |             |            |
| 0-25%  Pre 1940  1940 - 1969  1970 - 1989  1990 - 1999  since 2000                                                  | 25-50%                                            | 50-75%         | 75-100%     | Very good<br>Good<br>Poor<br>Very poor | 0-25%       | 25-50%       | 50-75%      | 75-100%    |
| On-site amenities                                                                                                   |                                                   |                |             |                                        |             |              |             |            |
| <ul><li>□ Convenience retail</li><li>□ Restaurant/cafe</li><li>□ Gym/sports</li><li>□ Bank</li><li>☒ None</li></ul> | Hot                                               | che<br>ucation | ail         |                                        |             |              |             |            |
| Proportion of Floorspa                                                                                              | ce in No                                          | n-B-class      | uses        |                                        |             |              |             |            |
| O-25% Housing Retail Community Other All B-Class                                                                    | 25-50%                                            | 50-75%         | 75-100%     |                                        |             |              |             |            |
| Neighbouring amenitie                                                                                               | <b>S</b>                                          |                |             |                                        |             |              |             |            |
| Close to a town cent Close to local centre Close to a limited rai Close to one or two                               | re with a w<br>with a reasinge and qu<br>services | sonable rang   | ge and quan |                                        |             |              |             |            |
| Quality of environment                                                                                              | for curr                                          | ent use        | - KI        | logues with                            | work co. '  | roper out f  | W 110 20 2. | oito       |
| (comment on issues)                                                                                                 | _                                                 |                | No          | issues with cu                         | irrent envi | ronment fo   | or uses on  | SITE       |
| Very good                                                                                                           | ⊠ Goo                                             |                |             |                                        |             |              |             |            |
| Poor                                                                                                                |                                                   | y poor         |             |                                        |             |              |             |            |
| Environment appropria                                                                                               | ite for cu                                        | irrent use     | 95 (        |                                        |             |              |             |            |