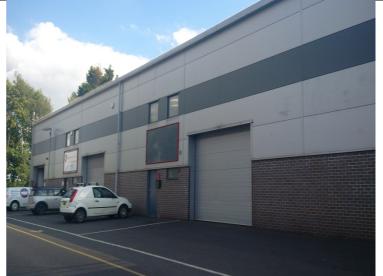

| Site R                                                                                                                                                                                                                                                                          | ef 1Site Name Allingt                      | ton (20/20      | ) Busine    | ess Park)             | Survey Date            | 15/07/2014 |  |  |
|---------------------------------------------------------------------------------------------------------------------------------------------------------------------------------------------------------------------------------------------------------------------------------|--------------------------------------------|-----------------|-------------|-----------------------|------------------------|------------|--|--|
| Addre                                                                                                                                                                                                                                                                           | ss_ME16 0LQ                                |                 |             |                       | _Surveyor: Martyr      | ı & Laura  |  |  |
|                                                                                                                                                                                                                                                                                 | SITE DESCRIPTION Site Area: 24.16ha        |                 |             |                       |                        |            |  |  |
| Policy                                                                                                                                                                                                                                                                          | designation: Active Employmen              | t Site          |             |                       |                        |            |  |  |
| Location (nearest town or cluster description): Motorway Corridor                                                                                                                                                                                                               |                                            |                 |             |                       |                        |            |  |  |
| The si                                                                                                                                                                                                                                                                          | te is best described as a:                 |                 |             |                       |                        |            |  |  |
|                                                                                                                                                                                                                                                                                 | Out of Town Office Campus                  |                 |             | Town Centre           |                        |            |  |  |
|                                                                                                                                                                                                                                                                                 | High Quality Business Park                 |                 | _           | Incubator/SME Clus    | ter Site               |            |  |  |
|                                                                                                                                                                                                                                                                                 | Research and Technology/Science Park       | <               |             | Specialised Freight   |                        |            |  |  |
| ×                                                                                                                                                                                                                                                                               | Warehouse/Distribution Park                |                 |             | Sites for Specific Oc |                        |            |  |  |
| X                                                                                                                                                                                                                                                                               | General Industry/Business Area             |                 |             |                       | ental Industries Sites |            |  |  |
|                                                                                                                                                                                                                                                                                 | Heavy/Specialist Industrial Site           |                 |             | Other - Storage       |                        |            |  |  |
| Locati                                                                                                                                                                                                                                                                          | on character                               |                 |             |                       |                        |            |  |  |
|                                                                                                                                                                                                                                                                                 | Well established commercial area           |                 |             |                       |                        |            |  |  |
| ×                                                                                                                                                                                                                                                                               |                                            | lontial area r  | noarby      |                       |                        |            |  |  |
|                                                                                                                                                                                                                                                                                 | Mixed commercial and residential area      | ientiai area i  | пеагру      |                       |                        |            |  |  |
|                                                                                                                                                                                                                                                                                 |                                            |                 |             |                       |                        |            |  |  |
|                                                                                                                                                                                                                                                                                 | Mainly residential with few commercial u   |                 | araial waa  | _                     |                        |            |  |  |
|                                                                                                                                                                                                                                                                                 | Mainly residential or rural area with no c | orner comme     | erciai use: | 5                     |                        |            |  |  |
| Closes                                                                                                                                                                                                                                                                          | st trunk road (name and distand            | e) <u>A20 (</u> | 0.6 mile    | es) & M20 (1 mile)    | )                      |            |  |  |
| Rail Access Barming (1.7 miles) Buckland Hill (2.3 miles) Aylesford (2.3 miles) Maidstone Barracks (2.3 miles) Maidstone West (2.7 miles) Maidstone East (3.1 miles)  Bus routes 71 (London Road to the South of the site to Maidstone Barracks Station) Access by bus, limited |                                            |                 |             |                       |                        |            |  |  |
| Nature                                                                                                                                                                                                                                                                          | e/significance of existing occup           | iers            |             |                       |                        |            |  |  |
|                                                                                                                                                                                                                                                                                 | International                              | × F             | Regional    |                       |                        |            |  |  |
| X                                                                                                                                                                                                                                                                               | National                                   | X L             | _ocal       |                       |                        |            |  |  |
| Sector                                                                                                                                                                                                                                                                          | s present                                  |                 |             |                       |                        |            |  |  |
| X                                                                                                                                                                                                                                                                               | Distribution                               |                 | Engineeri   | ng                    |                        |            |  |  |
|                                                                                                                                                                                                                                                                                 | Storage (open)                             | × F             | Product m   | nanufacturing         |                        |            |  |  |
| X                                                                                                                                                                                                                                                                               | Storage (warehouse)                        | <b>□</b> F      | Food prod   | luction               |                        |            |  |  |
|                                                                                                                                                                                                                                                                                 | Creative industries                        | $\boxtimes$     | Office acti | vity (describe type)  |                        |            |  |  |
| X                                                                                                                                                                                                                                                                               | Other (inc non-B class) Car rep            | oair cent       | re & Tra    | ade Counter use       | es                     |            |  |  |

| Large mixed B class site with large storage distribution warehouses (Maidstone Distribution Centre), offices, trade counter, car repairs, aggregates etc. |                                                                                             |                 |                   |           |             |             |            |
|-----------------------------------------------------------------------------------------------------------------------------------------------------------|---------------------------------------------------------------------------------------------|-----------------|-------------------|-----------|-------------|-------------|------------|
| Large vacancy rat                                                                                                                                         | Large vacancy rate in office units, but good occupancy and activity on other parts of site. |                 |                   |           |             |             |            |
|                                                                                                                                                           |                                                                                             |                 |                   |           |             |             |            |
|                                                                                                                                                           |                                                                                             |                 |                   |           |             |             |            |
|                                                                                                                                                           |                                                                                             |                 |                   |           |             |             |            |
|                                                                                                                                                           |                                                                                             |                 |                   |           |             |             |            |
| EXISTING CONDITION                                                                                                                                        | NS                                                                                          |                 |                   |           |             |             |            |
| Age of Buildings                                                                                                                                          |                                                                                             |                 | Quality of E      | Buildings | 5           |             |            |
| 0-25%                                                                                                                                                     | 25-50% 50-75%                                                                               |                 |                   | 0-25%     | 25-50%      | 50-75%      | 75-100%    |
| Pre 1940                                                                                                                                                  |                                                                                             |                 | Very good<br>Good |           |             |             |            |
| 1970 - 1989                                                                                                                                               |                                                                                             | 0               | Poor              | <u> </u>  | $\boxtimes$ |             | <u> </u>   |
| 1990 - 1999                                                                                                                                               |                                                                                             |                 | Very poor         |           |             |             |            |
| since 2000                                                                                                                                                |                                                                                             |                 |                   |           |             |             |            |
| On-site amenities                                                                                                                                         | . 🗖 -                                                                                       |                 |                   |           |             |             |            |
| Convenience retai  Restaurant/cafe                                                                                                                        | Comparison  Hotel                                                                           | retail          |                   |           |             |             |            |
| Gym/sports                                                                                                                                                | ☐ Creche                                                                                    |                 |                   |           |             |             |            |
| Bank                                                                                                                                                      | Education                                                                                   |                 |                   |           |             |             |            |
| X None                                                                                                                                                    | Other                                                                                       |                 |                   |           |             |             |            |
| Proportion of Floorsp                                                                                                                                     | nace in Non-R-cla                                                                           | <br>ISS 11888   |                   |           |             |             |            |
| 0-25%                                                                                                                                                     | 25-50% 50-75%                                                                               |                 | Only evic         | dence of  | non B-cla   | ss is Car r | epairs and |
| Housing                                                                                                                                                   |                                                                                             |                 | trade co          |           |             |             | •          |
| Retail                                                                                                                                                    |                                                                                             |                 |                   |           |             |             |            |
| Community U                                                                                                                                               |                                                                                             |                 |                   |           |             |             |            |
| All B-Class                                                                                                                                               |                                                                                             | _               |                   |           |             |             |            |
| Neighbouring amenit                                                                                                                                       | ies                                                                                         |                 |                   |           |             |             |            |
|                                                                                                                                                           | entre with a wide range                                                                     | and quantity of | services          |           |             |             |            |
|                                                                                                                                                           | tre with a reasonable ra                                                                    | ange and quanti | y of services     |           |             |             |            |
| ☐ Close to a limited                                                                                                                                      | range and quantity of b                                                                     | asic services   |                   |           |             |             |            |
| Close to one or tw                                                                                                                                        | o services                                                                                  |                 |                   |           |             |             |            |
| ☐ No services in clos                                                                                                                                     | se proximity                                                                                |                 |                   |           |             |             |            |
| Quality of environment (comment on issues)                                                                                                                | nt for current use                                                                          | No              | issues with er    | nvironme  | ent observ  | ed          |            |
| ☐ Very good                                                                                                                                               | X Good                                                                                      |                 |                   |           |             |             |            |
| Poor                                                                                                                                                      | ☐ Very poor                                                                                 |                 |                   |           |             |             |            |
| Environment appropr  Yes                                                                                                                                  | _                                                                                           | ses?            |                   |           |             |             |            |
| X Yes                                                                                                                                                     | <b>□</b> No                                                                                 | <u> </u>        |                   |           |             |             |            |

| Neigh  | ouring uses          |                        |                   |                                                          |
|--------|----------------------|------------------------|-------------------|----------------------------------------------------------|
| X      | Residential          |                        | Leisure           | Close to Allington centre                                |
|        | Retail               | X                      | Town centre       | (including primary school, supermarket, post office,     |
|        | Airport              |                        | Rail              | premier inn etc.)                                        |
| X      |                      |                        | Office            |                                                          |
|        | Industrial           |                        |                   |                                                          |
|        |                      | _                      | Warehousing       |                                                          |
| Ц      | Higher Education     |                        | Further Education |                                                          |
| Fyiden | ce of pollutants     |                        |                   | None evident                                             |
|        | Noise                | П                      | Air               |                                                          |
|        |                      |                        |                   |                                                          |
|        | Traffic              | Ц                      | Lighting          |                                                          |
|        | 24hr operation       |                        |                   |                                                          |
| ٨٥٥٥٥  | s & parking (com     | mont                   | on issues)        |                                                          |
| _      |                      | mem                    | OH ISSUES)        | Good access off St Laurence Avenue, which is off A20     |
| Ц      | Car                  |                        |                   | - London Road                                            |
|        |                      |                        |                   |                                                          |
|        | HGV                  |                        |                   | Good                                                     |
|        |                      |                        |                   |                                                          |
|        |                      |                        |                   |                                                          |
|        |                      |                        |                   |                                                          |
|        | Public transport     |                        |                   | Nearest bus stops in Allington Centre                    |
|        |                      |                        |                   |                                                          |
|        |                      |                        |                   |                                                          |
|        | Servicing            |                        |                   | Large individual yard space associated with many         |
|        |                      |                        |                   | warehouse units                                          |
|        |                      |                        |                   | Walenesse sinte                                          |
|        |                      |                        |                   |                                                          |
|        | Internal Circulation |                        |                   | Good - large internal roads                              |
|        |                      |                        |                   |                                                          |
|        |                      |                        |                   |                                                          |
|        | Parking              |                        |                   | Good provision for each unit – some on street parking    |
|        |                      |                        |                   | in certain areas, but doesn't have significant impact    |
|        |                      |                        |                   | on internal circulation                                  |
|        |                      |                        |                   |                                                          |
| _      |                      | _                      |                   |                                                          |
| Acces  | s and parking is     | adeq                   | uate for the uses | within the site X Yes  No Don't know                     |
| DEVE   | ODMENT CONT          | EVT                    |                   |                                                          |
| DEVEL  | OPMENT CONTI         |                        |                   |                                                          |
| Physic | al Consideration     | s:                     |                   | None evident                                             |
|        | Topography           |                        |                   | None evident                                             |
|        | Contamination        |                        |                   |                                                          |
|        | Other                |                        |                   |                                                          |
| _      |                      |                        |                   |                                                          |
| Oppor  | tunity for Intensi   | vacant Land ☐ Yes ☒ No |                   |                                                          |
| Vaca   | nt Buildings (re-    | use)                   | ⊠Yes □No I        | f Yes, number of vacant buildings - predom. Office units |