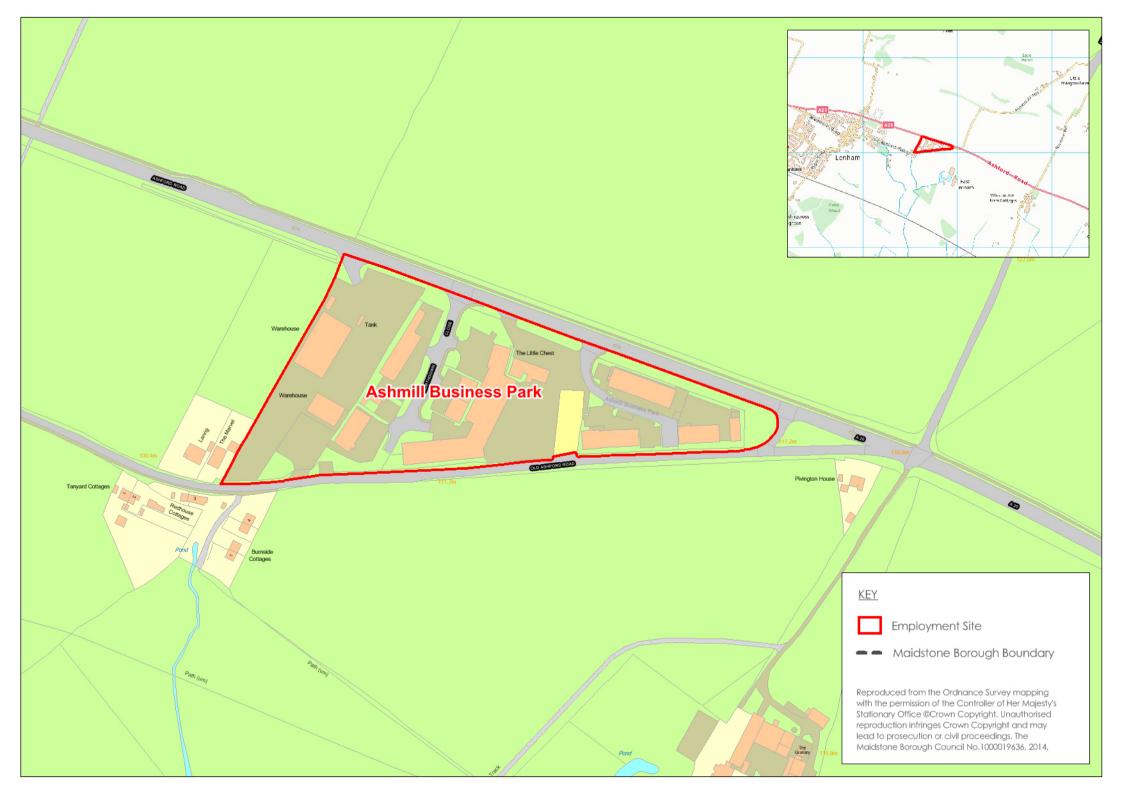

| Site Re                 | ef 5Site Name View                                                | Survey Date           | 15/07/2014  |                                          |  |  |  |  |  |  |
|-------------------------|-------------------------------------------------------------------|-----------------------|-------------|------------------------------------------|--|--|--|--|--|--|
| Addres                  | Address Boxley, ME14 2DZ Surveyor: Martyn & Laura                 |                       |             |                                          |  |  |  |  |  |  |
|                         | SITE DESCRIPTION Site Area: 0.67ha                                |                       |             |                                          |  |  |  |  |  |  |
| Policy                  | designation: Active Employmen                                     | nt Site               |             |                                          |  |  |  |  |  |  |
| Location                | Location (nearest town or cluster description): Motorway Corridor |                       |             |                                          |  |  |  |  |  |  |
| The sit                 | te is best described as a:                                        |                       |             |                                          |  |  |  |  |  |  |
|                         | Out of Town Office Campus                                         |                       |             | Town Centre                              |  |  |  |  |  |  |
|                         | High Quality Business Park                                        |                       |             | Incubator/SME Cluster Site               |  |  |  |  |  |  |
|                         | Research and Technology/Science Par                               | ·k                    |             | Specialised Freight Terminals            |  |  |  |  |  |  |
|                         | Warehouse/Distribution Park                                       |                       |             | Sites for Specific Occupiers             |  |  |  |  |  |  |
| $\boxtimes$             | General Industry/Business Area                                    |                       |             | Recycling/Environmental Industries Sites |  |  |  |  |  |  |
| Ц                       | Heavy/Specialist Industrial Site                                  |                       |             | Other - Storage                          |  |  |  |  |  |  |
| Locati                  | on character                                                      |                       |             |                                          |  |  |  |  |  |  |
|                         | Well established commercial area                                  |                       |             |                                          |  |  |  |  |  |  |
|                         | Established commercial area, with residual                        | dential are           | a nearby    |                                          |  |  |  |  |  |  |
|                         | Mixed commercial and residential area                             |                       |             |                                          |  |  |  |  |  |  |
| X                       | Mainly residential with few commercial                            | uses                  |             |                                          |  |  |  |  |  |  |
|                         | Mainly residential or rural area with no                          |                       | mercial use | S                                        |  |  |  |  |  |  |
|                         | •                                                                 |                       |             |                                          |  |  |  |  |  |  |
| Closes                  | st trunk road (name and distan                                    | <b>ce)</b> <u>A24</u> | 19 (0.5 mi  | les) & M20 (1.1 miles)                   |  |  |  |  |  |  |
| Rail A                  | ccess Maidstone East (1.4 miles                                   | s)                    |             | Bus routes 130, 79                       |  |  |  |  |  |  |
| Naturo                  | /significance of existing occup                                   | niars                 |             |                                          |  |  |  |  |  |  |
|                         | International                                                     |                       | Regional    |                                          |  |  |  |  |  |  |
|                         | National                                                          | $\blacksquare$        | Local       |                                          |  |  |  |  |  |  |
| Sector                  | s present                                                         |                       | Local       |                                          |  |  |  |  |  |  |
|                         | Distribution                                                      |                       | Engineeri   | na                                       |  |  |  |  |  |  |
|                         | Storage (open)                                                    |                       | _           | nanufacturing                            |  |  |  |  |  |  |
| $\overline{\mathbf{x}}$ | Storage (warehouse)                                               |                       | Food prod   | <b>G</b>                                 |  |  |  |  |  |  |
|                         | Creative industries                                               |                       |             | ivity (describe type)                    |  |  |  |  |  |  |
| ×                       |                                                                   | _                     | Onice act   | ivity (describe type)                    |  |  |  |  |  |  |
| اكا                     | Other (inc non-B class) - Trade Cou                               | untel                 |             |                                          |  |  |  |  |  |  |