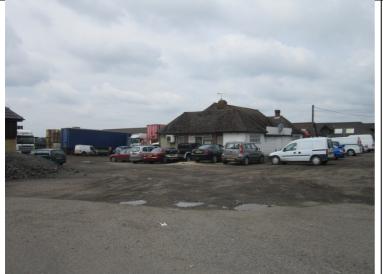

| Site R                                                                                                                                                                                                                                                                          | ef 1Site Name Allingt                      | ton (20/20      | ) Busine    | ess Park)             | Survey Date            | 15/07/2014 |  |  |
|---------------------------------------------------------------------------------------------------------------------------------------------------------------------------------------------------------------------------------------------------------------------------------|--------------------------------------------|-----------------|-------------|-----------------------|------------------------|------------|--|--|
| Addre                                                                                                                                                                                                                                                                           | ss_ME16 0LQ                                |                 |             |                       | _Surveyor: Martyr      | ı & Laura  |  |  |
|                                                                                                                                                                                                                                                                                 | SITE DESCRIPTION Site Area: 24.16ha        |                 |             |                       |                        |            |  |  |
| Policy                                                                                                                                                                                                                                                                          | designation: Active Employmen              | t Site          |             |                       |                        |            |  |  |
| Location (nearest town or cluster description): Motorway Corridor                                                                                                                                                                                                               |                                            |                 |             |                       |                        |            |  |  |
| The si                                                                                                                                                                                                                                                                          | te is best described as a:                 |                 |             |                       |                        |            |  |  |
|                                                                                                                                                                                                                                                                                 | Out of Town Office Campus                  |                 |             | Town Centre           |                        |            |  |  |
|                                                                                                                                                                                                                                                                                 | High Quality Business Park                 |                 | _           | Incubator/SME Clus    | ter Site               |            |  |  |
|                                                                                                                                                                                                                                                                                 | Research and Technology/Science Park       | <               |             | Specialised Freight   |                        |            |  |  |
| ×                                                                                                                                                                                                                                                                               | Warehouse/Distribution Park                |                 |             | Sites for Specific Oc |                        |            |  |  |
| X                                                                                                                                                                                                                                                                               | General Industry/Business Area             |                 |             |                       | ental Industries Sites |            |  |  |
|                                                                                                                                                                                                                                                                                 | Heavy/Specialist Industrial Site           |                 |             | Other - Storage       |                        |            |  |  |
| Locati                                                                                                                                                                                                                                                                          | on character                               |                 |             |                       |                        |            |  |  |
|                                                                                                                                                                                                                                                                                 | Well established commercial area           |                 |             |                       |                        |            |  |  |
| ×                                                                                                                                                                                                                                                                               |                                            | lontial area r  | noarby      |                       |                        |            |  |  |
|                                                                                                                                                                                                                                                                                 | Mixed commercial and residential area      | ientiai area i  | пеагру      |                       |                        |            |  |  |
|                                                                                                                                                                                                                                                                                 |                                            |                 |             |                       |                        |            |  |  |
|                                                                                                                                                                                                                                                                                 | Mainly residential with few commercial u   |                 | araial waa  | _                     |                        |            |  |  |
|                                                                                                                                                                                                                                                                                 | Mainly residential or rural area with no c | orner comme     | erciai use: | 5                     |                        |            |  |  |
| Closes                                                                                                                                                                                                                                                                          | st trunk road (name and distand            | e) <u>A20 (</u> | 0.6 mile    | es) & M20 (1 mile)    | )                      |            |  |  |
| Rail Access Barming (1.7 miles) Buckland Hill (2.3 miles) Aylesford (2.3 miles) Maidstone Barracks (2.3 miles) Maidstone West (2.7 miles) Maidstone East (3.1 miles)  Bus routes 71 (London Road to the South of the site to Maidstone Barracks Station) Access by bus, limited |                                            |                 |             |                       |                        |            |  |  |
| Nature                                                                                                                                                                                                                                                                          | e/significance of existing occup           | iers            |             |                       |                        |            |  |  |
|                                                                                                                                                                                                                                                                                 | International                              | × F             | Regional    |                       |                        |            |  |  |
| X                                                                                                                                                                                                                                                                               | National                                   | X L             | _ocal       |                       |                        |            |  |  |
| Sector                                                                                                                                                                                                                                                                          | s present                                  |                 |             |                       |                        |            |  |  |
| X                                                                                                                                                                                                                                                                               | Distribution                               |                 | Engineeri   | ng                    |                        |            |  |  |
|                                                                                                                                                                                                                                                                                 | Storage (open)                             | × F             | Product m   | nanufacturing         |                        |            |  |  |
| X                                                                                                                                                                                                                                                                               | Storage (warehouse)                        | <b>□</b> F      | Food prod   | luction               |                        |            |  |  |
|                                                                                                                                                                                                                                                                                 | Creative industries                        | $\boxtimes$     | Office acti | vity (describe type)  |                        |            |  |  |
| X                                                                                                                                                                                                                                                                               | Other (inc non-B class) Car rep            | oair cent       | re & Tra    | ade Counter use       | es                     |            |  |  |

| Large mixed B class site with large storage distribution warehouses (Maidstone Distribution Centre), offices, trade counter, car repairs, aggregates etc. |                                                                                             |                 |                   |           |             |             |            |
|-----------------------------------------------------------------------------------------------------------------------------------------------------------|---------------------------------------------------------------------------------------------|-----------------|-------------------|-----------|-------------|-------------|------------|
| Large vacancy rat                                                                                                                                         | Large vacancy rate in office units, but good occupancy and activity on other parts of site. |                 |                   |           |             |             |            |
|                                                                                                                                                           |                                                                                             |                 |                   |           |             |             |            |
|                                                                                                                                                           |                                                                                             |                 |                   |           |             |             |            |
|                                                                                                                                                           |                                                                                             |                 |                   |           |             |             |            |
|                                                                                                                                                           |                                                                                             |                 |                   |           |             |             |            |
| EXISTING CONDITION                                                                                                                                        | NS                                                                                          |                 |                   |           |             |             |            |
| Age of Buildings                                                                                                                                          |                                                                                             |                 | Quality of E      | Buildings | 5           |             |            |
| 0-25%                                                                                                                                                     | 25-50% 50-75%                                                                               |                 |                   | 0-25%     | 25-50%      | 50-75%      | 75-100%    |
| Pre 1940                                                                                                                                                  |                                                                                             |                 | Very good<br>Good |           |             |             |            |
| 1970 - 1989                                                                                                                                               |                                                                                             | 0               | Poor              | <u> </u>  | $\boxtimes$ |             | <u> </u>   |
| 1990 - 1999                                                                                                                                               |                                                                                             |                 | Very poor         |           |             |             |            |
| since 2000                                                                                                                                                |                                                                                             |                 |                   |           |             |             |            |
| On-site amenities                                                                                                                                         | . 🗖 -                                                                                       |                 |                   |           |             |             |            |
| Convenience retai  Restaurant/cafe                                                                                                                        | Comparison  Hotel                                                                           | retail          |                   |           |             |             |            |
| Gym/sports                                                                                                                                                | ☐ Creche                                                                                    |                 |                   |           |             |             |            |
| Bank                                                                                                                                                      | Education                                                                                   |                 |                   |           |             |             |            |
| X None                                                                                                                                                    | Other                                                                                       |                 |                   |           |             |             |            |
| Proportion of Floorsp                                                                                                                                     | nace in Non-R-cla                                                                           | <br>ISS 11888   |                   |           |             |             |            |
| 0-25%                                                                                                                                                     | 25-50% 50-75%                                                                               |                 | Only evic         | dence of  | non B-cla   | ss is Car r | epairs and |
| Housing                                                                                                                                                   |                                                                                             |                 | trade co          |           |             |             | •          |
| Retail                                                                                                                                                    |                                                                                             |                 |                   |           |             |             |            |
| Community U                                                                                                                                               |                                                                                             |                 |                   |           |             |             |            |
| All B-Class                                                                                                                                               |                                                                                             | _               |                   |           |             |             |            |
| Neighbouring amenit                                                                                                                                       | ies                                                                                         |                 |                   |           |             |             |            |
|                                                                                                                                                           | entre with a wide range                                                                     | and quantity of | services          |           |             |             |            |
|                                                                                                                                                           | tre with a reasonable ra                                                                    | ange and quanti | y of services     |           |             |             |            |
| ☐ Close to a limited                                                                                                                                      | range and quantity of b                                                                     | asic services   |                   |           |             |             |            |
| Close to one or tw                                                                                                                                        | o services                                                                                  |                 |                   |           |             |             |            |
| ☐ No services in clos                                                                                                                                     | se proximity                                                                                |                 |                   |           |             |             |            |
| Quality of environment (comment on issues)                                                                                                                | nt for current use                                                                          | No              | issues with er    | nvironme  | ent observ  | ed          |            |
| ☐ Very good                                                                                                                                               | X Good                                                                                      |                 |                   |           |             |             |            |
| Poor                                                                                                                                                      | ☐ Very poor                                                                                 |                 |                   |           |             |             |            |
| Environment appropr  Yes                                                                                                                                  | _                                                                                           | ses?            |                   |           |             |             |            |
| X Yes                                                                                                                                                     | <b>□</b> No                                                                                 | <u> </u>        |                   |           |             |             |            |

| Neigh  | ouring uses          |                        |                   |                                                          |
|--------|----------------------|------------------------|-------------------|----------------------------------------------------------|
| X      | Residential          |                        | Leisure           | Close to Allington centre                                |
|        | Retail               | X                      | Town centre       | (including primary school, supermarket, post office,     |
|        | Airport              |                        | Rail              | premier inn etc.)                                        |
| X      |                      |                        | Office            |                                                          |
|        | Industrial           |                        |                   |                                                          |
|        |                      | _                      | Warehousing       |                                                          |
| Ц      | Higher Education     |                        | Further Education |                                                          |
| Fyiden | ce of pollutants     |                        |                   | None evident                                             |
|        | Noise                | П                      | Air               |                                                          |
|        |                      |                        |                   |                                                          |
|        | Traffic              | Ц                      | Lighting          |                                                          |
|        | 24hr operation       |                        |                   |                                                          |
| ٨٥٥٥٥  | s & parking (com     | mont                   | on issues)        |                                                          |
| _      |                      | mem                    | OH ISSUES)        | Good access off St Laurence Avenue, which is off A20     |
| Ц      | Car                  |                        |                   | - London Road                                            |
|        |                      |                        |                   |                                                          |
|        | HGV                  |                        |                   | Good                                                     |
|        |                      |                        |                   |                                                          |
|        |                      |                        |                   |                                                          |
|        |                      |                        |                   |                                                          |
|        | Public transport     |                        |                   | Nearest bus stops in Allington Centre                    |
|        |                      |                        |                   |                                                          |
|        |                      |                        |                   |                                                          |
|        | Servicing            |                        |                   | Large individual yard space associated with many         |
|        |                      |                        |                   | warehouse units                                          |
|        |                      |                        |                   | Walenesse sinte                                          |
|        |                      |                        |                   |                                                          |
|        | Internal Circulation |                        |                   | Good - large internal roads                              |
|        |                      |                        |                   |                                                          |
|        |                      |                        |                   |                                                          |
|        | Parking              |                        |                   | Good provision for each unit – some on street parking    |
|        |                      |                        |                   | in certain areas, but doesn't have significant impact    |
|        |                      |                        |                   | on internal circulation                                  |
|        |                      |                        |                   |                                                          |
| _      |                      | _                      |                   |                                                          |
| Acces  | s and parking is     | adeq                   | uate for the uses | within the site X Yes  No Don't know                     |
| DEVE   | ODMENT CONT          | EVT                    |                   |                                                          |
| DEVEL  | OPMENT CONTI         |                        |                   |                                                          |
| Physic | al Consideration     | s:                     |                   | None evident                                             |
|        | Topography           |                        |                   | None evident                                             |
|        | Contamination        |                        |                   |                                                          |
|        | Other                |                        |                   |                                                          |
| _      |                      |                        |                   |                                                          |
| Oppor  | tunity for Intensi   | vacant Land ☐ Yes ☒ No |                   |                                                          |
| Vaca   | nt Buildings (re-    | use)                   | ⊠Yes □No I        | f Yes, number of vacant buildings - predom. Office units |