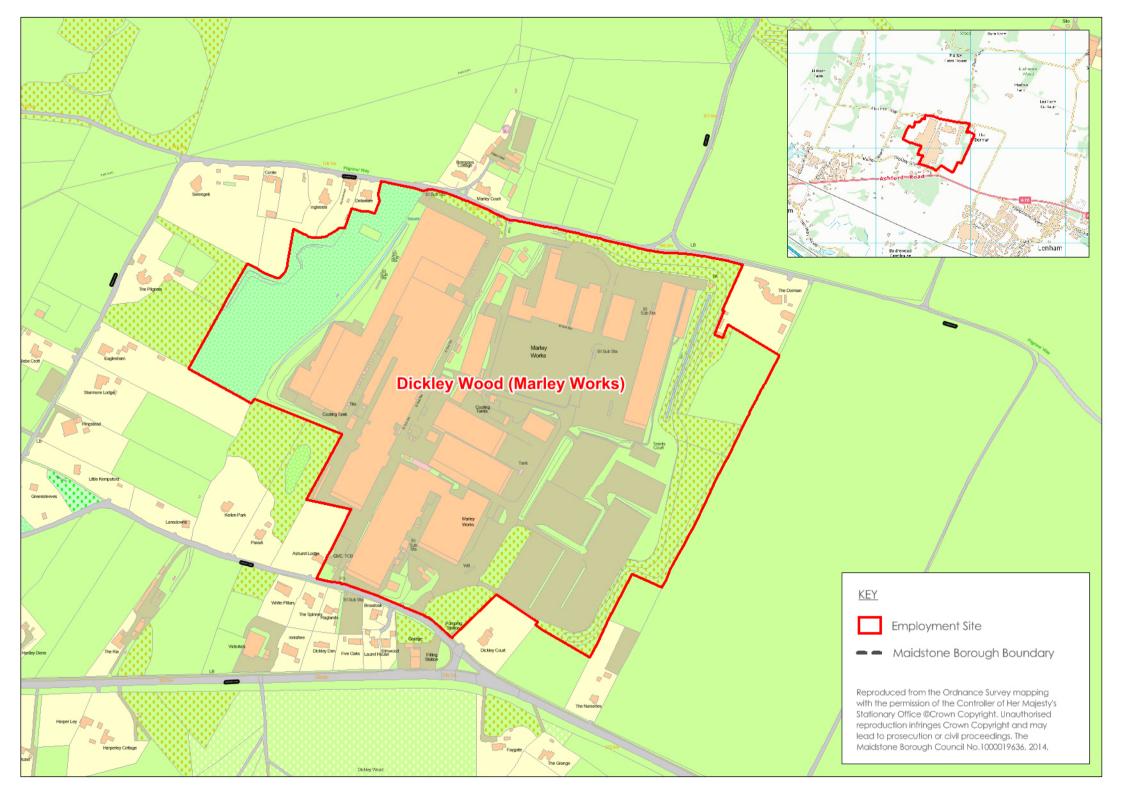

|     |
| Recommendations on future use / potential                                                                                                  |     |
| Site should be Protected and Maintained as a B class employment site.                                                                      |     |
|                                                                                                                                            |     |
|                                                                                                                                            |     |
|                                                                                                                                            |     |



### Site Visit Photos - 01.08.14







| Site Re       | ef 10Site Name Galar                     | nts Busin              | ess Cent         | tre                     | Survey Date                | 15/07/2014        |
|---------------|------------------------------------------|------------------------|------------------|-------------------------|----------------------------|-------------------|
| Addres        | ss East Farleigh, ME15 0JS               |                        |                  |                         | Surveyor: Martyr           | ո & Laura         |
| SITE D        | ESCRIPTION ea: 0.67ha                    |                        |                  |                         |                            |                   |
| Policy        | designation: Active employmer            | nt site