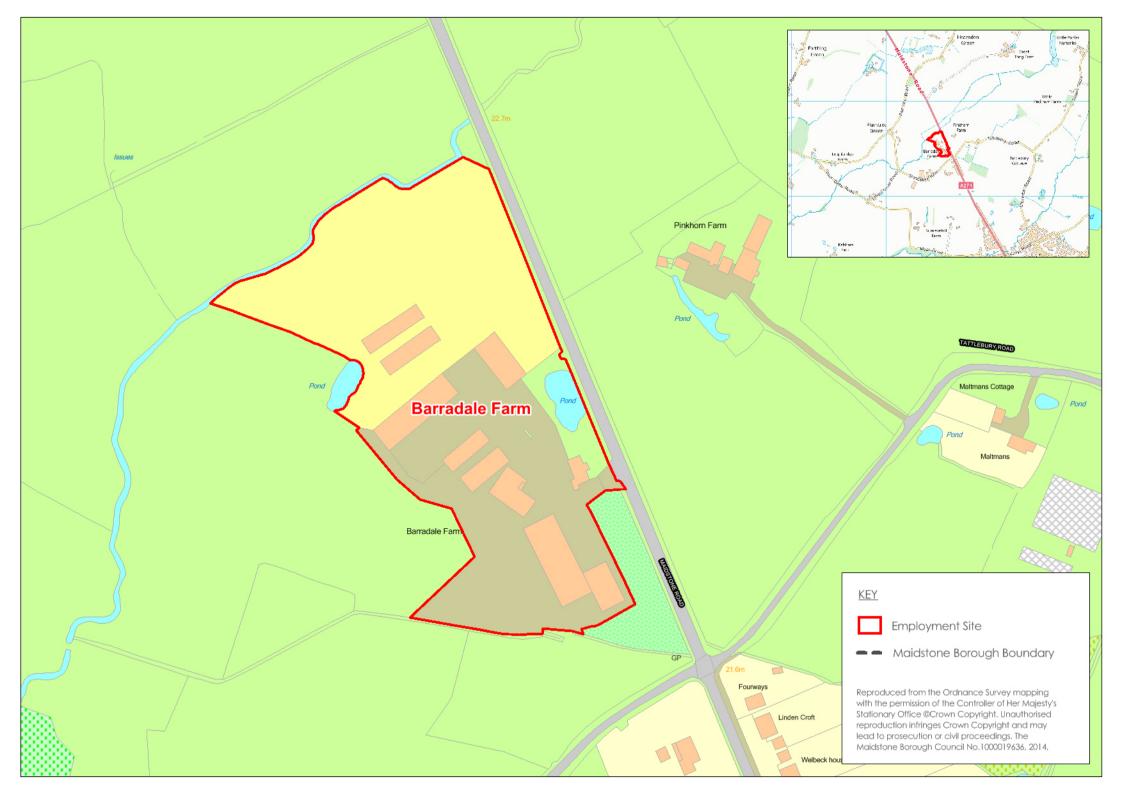

|















| Site Re   | ef 16Site Name Head                                                     | lcorn Fra     | ınks Bri    | dge Survey Date 09/07/2014                                           |
|-----------|-------------------------------------------------------------------------|---------------|-------------|----------------------------------------------------------------------|
| Addres    | ss                                                                      |               |             | Surveyor Martyn & Laura                                              |
|           |                                                                         |               |             |                                                                      |
| SITE D    | <u>ESCRIPTION</u>