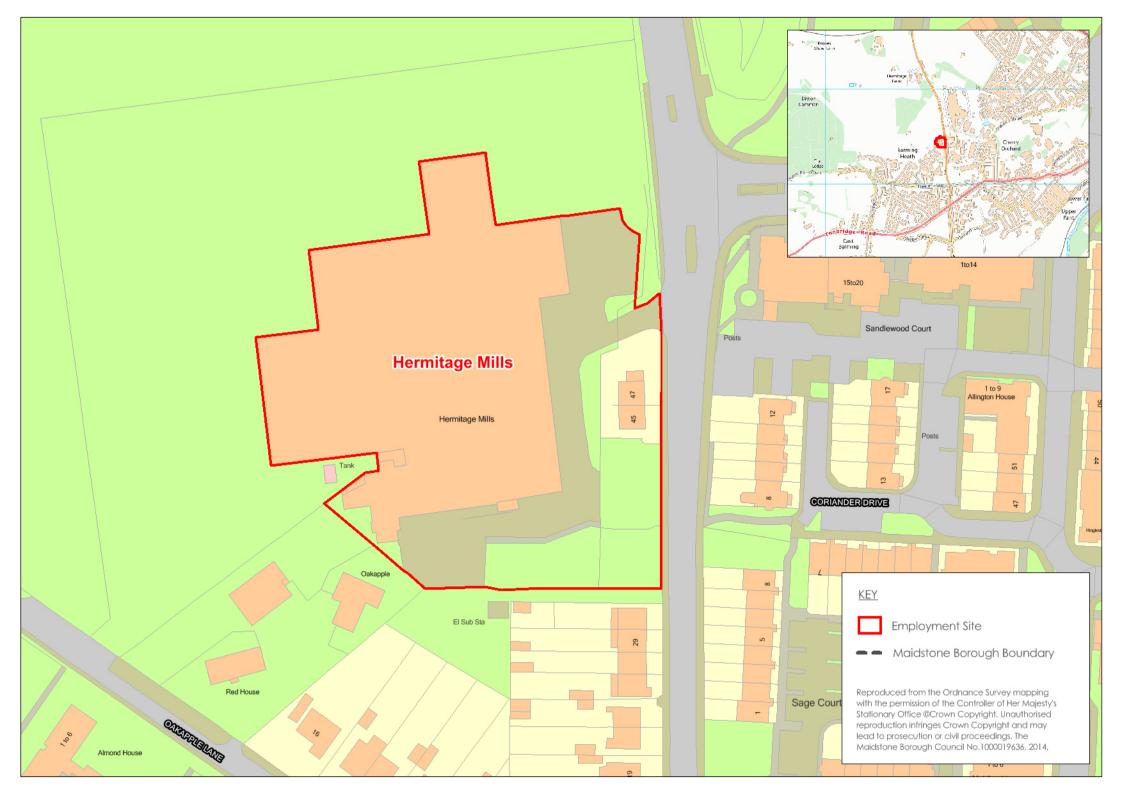

| Site Re                                                              | ef 3Site Name Herm                       | itage Mil       | lls         |                         | Survey Date                              | 15/07/2014       |  |  |  |
|----------------------------------------------------------------------|------------------------------------------|-----------------|-------------|-------------------------|------------------------------------------|------------------|--|--|--|
| Address Hermitage Lane, ME16 9NP Surveyor: Martyn & Laura            |                                          |                 |             |                         |                                          |                  |  |  |  |
|                                                                      | SITE DESCRIPTION  Site Area: 0.98ha      |                 |             |                         |                                          |                  |  |  |  |
|                                                                      |                                          | . 01            |             |                         |                                          |                  |  |  |  |
| Policy                                                               | designation: Active Employment           | nt Site         |             |                         |                                          |                  |  |  |  |
| Location (nearest town or cluster description): Maidstone Urban Area |                                          |                 |             |                         |                                          |                  |  |  |  |
| The sit                                                              | e is best described as a:                |                 |             |                         |                                          |                  |  |  |  |
|                                                                      | Out of Town Office Campus                |                 |             | Town Centre             |                                          |                  |  |  |  |
|                                                                      | High Quality Business Park               |                 |             | Incubator/SME Clus      | ster Site                                |                  |  |  |  |
|                                                                      | Research and Technology/Science Par      | k               |             | Specialised Freight     | Terminals                                |                  |  |  |  |
| X                                                                    | Warehouse/Distribution Park              |                 |             | Sites for Specific O    | es for Specific Occupiers                |                  |  |  |  |
|                                                                      | General Industry/Business Area           |                 |             | -                       | Recycling/Environmental Industries Sites |                  |  |  |  |
| Ц                                                                    | Heavy/Specialist Industrial Site         |                 |             | Other - Storage         |                                          |                  |  |  |  |
| Location                                                             | on character                             |                 |             |                         |                                          |                  |  |  |  |
|                                                                      | Well established commercial area         |                 |             |                         |                                          |                  |  |  |  |
| X                                                                    | Established commercial area, with resi   | dential area    | a nearby    |                         |                                          |                  |  |  |  |
|                                                                      | Mixed commercial and residential area    |                 |             |                         |                                          |                  |  |  |  |
|                                                                      | Mainly residential with few commercial   | uses            |             |                         |                                          |                  |  |  |  |
|                                                                      | Mainly residential or rural area with no | other comr      | mercial use | es                      |                                          |                  |  |  |  |
| 01                                                                   |                                          | \               |             | 20040                   |                                          |                  |  |  |  |
| Closes                                                               | t trunk road (name and distan            | ce) <u>Adja</u> | acent to I  | 32246                   | _                                        |                  |  |  |  |
|                                                                      | ccess Barming (Adjacent)                 |                 |             |                         | Bus routes Various                       | us bus routes at |  |  |  |
| train st                                                             | alion                                    | <u>—</u>        |             |                         |                                          |                  |  |  |  |
| Nature                                                               | /significance of existing occup          | oiers           |             |                         |                                          |                  |  |  |  |
|                                                                      | International                            | X               | Regional    |                         |                                          |                  |  |  |  |
|                                                                      | National                                 | $\boxtimes$     | Local       |                         |                                          |                  |  |  |  |
| Sector                                                               | s present                                |                 |             |                         |                                          |                  |  |  |  |
| X                                                                    | Distribution                             |                 | Engineer    | ing                     |                                          |                  |  |  |  |
|                                                                      | Storage (open)                           |                 | Product r   | nanufacturing           |                                          |                  |  |  |  |
| X                                                                    | Storage (warehouse)                      |                 | Food pro    | duction                 |                                          |                  |  |  |  |
|                                                                      | Creative industries                      |                 | Office ac   | tivity (describe type)_ |                                          |                  |  |  |  |
|                                                                      | Other (inc non-B class)                  |                 |             |                         |                                          |                  |  |  |  |

| Single occupier war entrances into site o  |            |               |               |                |           |            | of units. <sup>-</sup> | ſwo large |
|--------------------------------------------|------------|---------------|---------------|----------------|-----------|------------|------------------------|-----------|
| EXISTING CONDITIONS                        | <u>S</u>   |               |               |                |           |            |                        |           |
| Age of Buildings                           |            |               |               | Quality of E   | Buildings |            |                        |           |
| 0-25%                                      | 25-50%     | 50-75%        | 75-100%       |                | 0-25%     | 25-50%     | 50-75%                 | 75-100%   |
| Pre 1940                                   |            |               |               | Very good      |           |            |                        |           |
| 1940 - 1969                                |            |               | <u> </u>      | Good           |           |            |                        |           |
| 1970 - 1989                                |            |               | X             | Poor           |           |            |                        | oxdot     |
| 1990 - 1999                                |            |               |               | Very poor      | u         | <b>u</b>   | ч                      |           |
| On-site amenities                          |            | <b>_</b>      | u             |                |           |            |                        |           |
| Convenience retail                         | ☐ Con      | nparison reta | ail           |                |           |            |                        |           |
| Restaurant/cafe                            | ☐ Hote     |               | all           |                |           |            |                        |           |
| Gym/sports                                 | ☐ Cred     |               |               |                |           |            |                        |           |
| Bank                                       |            | ıcation       |               |                |           |            |                        |           |
| <ul><li>■ Bank</li><li>X None</li></ul>    | Oth        |               |               |                |           |            |                        |           |
| None                                       | <u> </u>   | CI            |               |                |           |            |                        |           |
| Proportion of Floorspa                     | ce in No   | n-B-class     | uses          |                |           |            |                        |           |
| 0-25%                                      | 25-50%     | 50-75%        | 75-100%       |                |           |            |                        |           |
| Housing                                    |            |               |               |                |           |            |                        |           |
| Retail                                     | _          | _             | ō             |                |           |            |                        |           |
| Community                                  |            |               |               |                |           |            |                        |           |
| Other                                      |            |               |               |                |           |            |                        |           |
| All B-Class                                |            |               |               |                |           |            |                        |           |
| Neighbouring amenitie                      | s          |               |               |                |           |            |                        |           |
| ☐ Close to a town cent                     |            | ide range an  | d quantity of | services       |           |            |                        |           |
|                                            |            | _             |               |                |           |            |                        |           |
|                                            |            |               |               |                |           |            |                        |           |
| Close to one or two                        |            | y 01 bas      | .0 001 11000  |                |           |            |                        |           |
|                                            |            |               |               |                |           |            |                        |           |
| ■ No services in close                     | proximity  |               |               |                |           |            |                        |           |
| Quality of environment (comment on issues) | for curre  | ent use       | No            | issues with er | nvironme  | nt quality |                        |           |
| ■ Very good                                | X Goo      | od            |               |                |           |            |                        |           |
| Poor                                       | ☐ Ver      | y poor        |               |                |           |            |                        |           |
| Environment appropria                      | ate for cu | rrent use     | es?           |                |           |            |                        |           |
| X Yes                                      | ☐ No       |               |               |                |           |            |                        |           |

| Neight    | oouring uses         |       |                     |                                                        |
|-----------|----------------------|-------|---------------------|--------------------------------------------------------|
| X         | Residential          |       | Leisure             | Close to some local services i.e. Tesco Express,       |
| X         | Retail               |       | Town centre         | Hospital, Domino's etc.                                |
|           | Airport              |       | Rail                |                                                        |
| X         | Road                 |       | Office              |                                                        |
|           | Industrial           |       | Warehousing         |                                                        |
|           | Higher Education     |       | Further Education   |                                                        |
|           |                      |       |                     |                                                        |
| Eviden    | nce of pollutants    |       |                     | None evident                                           |
|           | Noise                |       | Air                 |                                                        |
|           | Traffic              |       | Lighting            |                                                        |
|           | 24hr operation       |       |                     |                                                        |
| ٨٠٠٥٥     | s & parking (com     | mon   | t on issues)        |                                                        |
|           | Car                  | men   | t on issues)        | Good                                                   |
|           | Car                  |       |                     |                                                        |
|           |                      |       |                     |                                                        |
|           | HGV                  |       |                     | Good - wide entrances and good visibility turning into |
|           |                      |       |                     | and out of site entrances                              |
|           |                      |       |                     |                                                        |
|           | 5.15                 |       |                     | Due stone no orby on Hormita as Lanc                   |
|           | Public transport     |       |                     | Bus stops nearby on Hermitage Lane                     |
|           |                      |       |                     |                                                        |
|           | Servicing            |       |                     |                                                        |
|           | - commig             |       |                     | Internal yard                                          |
|           |                      |       |                     |                                                        |
| _         |                      |       |                     |                                                        |
| ш         | Internal Circulation |       |                     | N/A unit occupies site with only access from road      |
|           |                      |       |                     | frontage.                                              |
| П         | Parking              |       |                     |                                                        |
| _         | Faiking              |       |                     | Some provision in yard in front of units               |
|           |                      |       |                     |                                                        |
|           |                      |       |                     |                                                        |
| ۸۲۲۵۶۰    | s and narking is     | ahe   | ulate for the lises | s within the site 🗵 Yes 🔲 No Don't know                |
| 70003     | o and parking is     | uuc   | fudic for the uses  | William the Site 🖾 Tes 🚨 No Bontoniow                  |
| DEVEL     | OPMENT CONT          | EXT   |                     |                                                        |
| Physic    | al Consideration     | ·s·   |                     |                                                        |
| ysic<br>□ | Topography           |       |                     | None evident                                           |
|           | Contamination        |       |                     |                                                        |
|           | Other                |       |                     |                                                        |
| _         |                      |       |                     |                                                        |
| Oppor     | tunity for Intensi   | ficat | ion 🔲 Yes 🗵 N       | lo Vacant Land ☐ Yes ☒ No                              |
| Vaca      | ınt Buildings (re-   | use   | ☐Yes ☒No            | If Yes, number of vacant buildings                     |