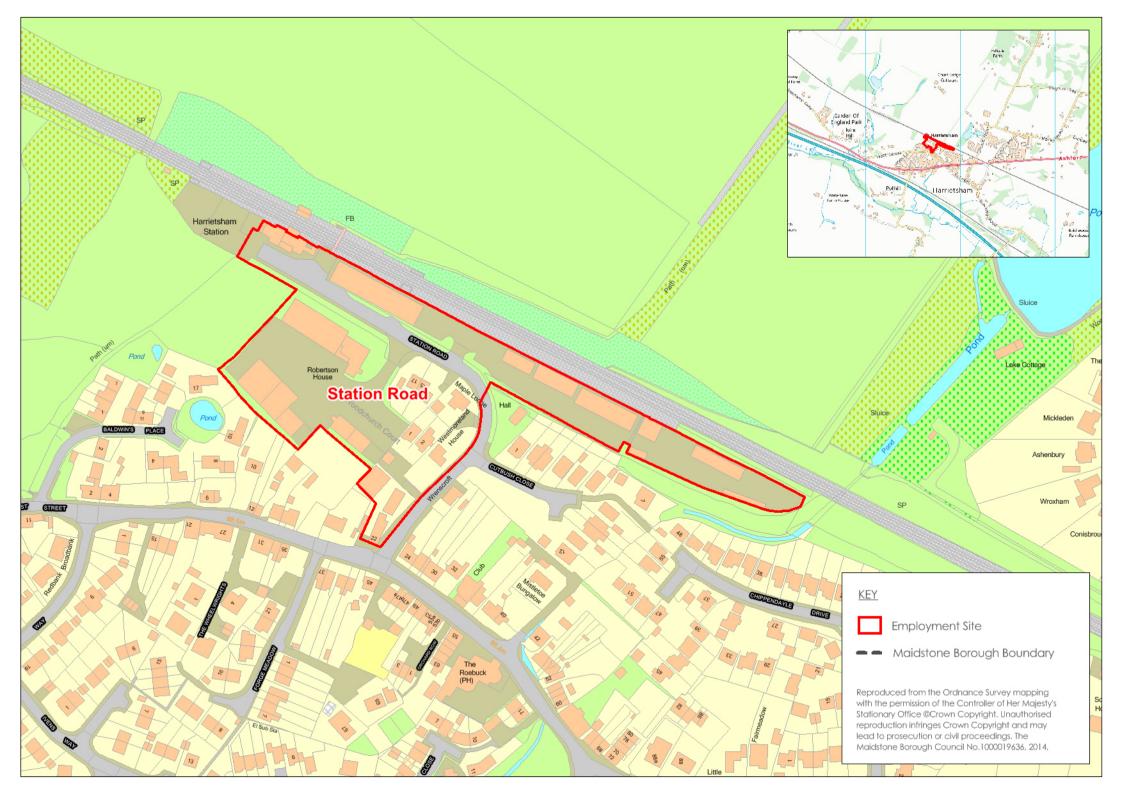

|
| The area to the west could provide an opportunity to provide new capacity within Harrietsham, although this may need to be balanced against any future impacts on the village itself given access routes.                          |
| Recommendations on future use / potential                                                                                                                                                                                          |
| The site should be Protected and Maintained as a B class employment location with potential for small scale infill development.                                                                                                    |



## Site Visit Photos - 09.07.14













| S           | ite Re                           | ef <u>12</u>        | ark                       | Survey Date    | 09/07/2014             |                         |                               |                             |  |  |  |  |  |
|-------------|----------------------------------|---------------------|---------------------------|----------------|------------------------|-------------------------|-------------------------------|-----------------------------|--|--|--|--|--|
| A           | ddres                            | ss Roebuc           | k Business Pk, Har        | rietsham       | , ME17                 | 1AB                     | Surveyor <u>Mart</u>          | yn & Laura                  |  |  |  |  |  |
|             |                                  |