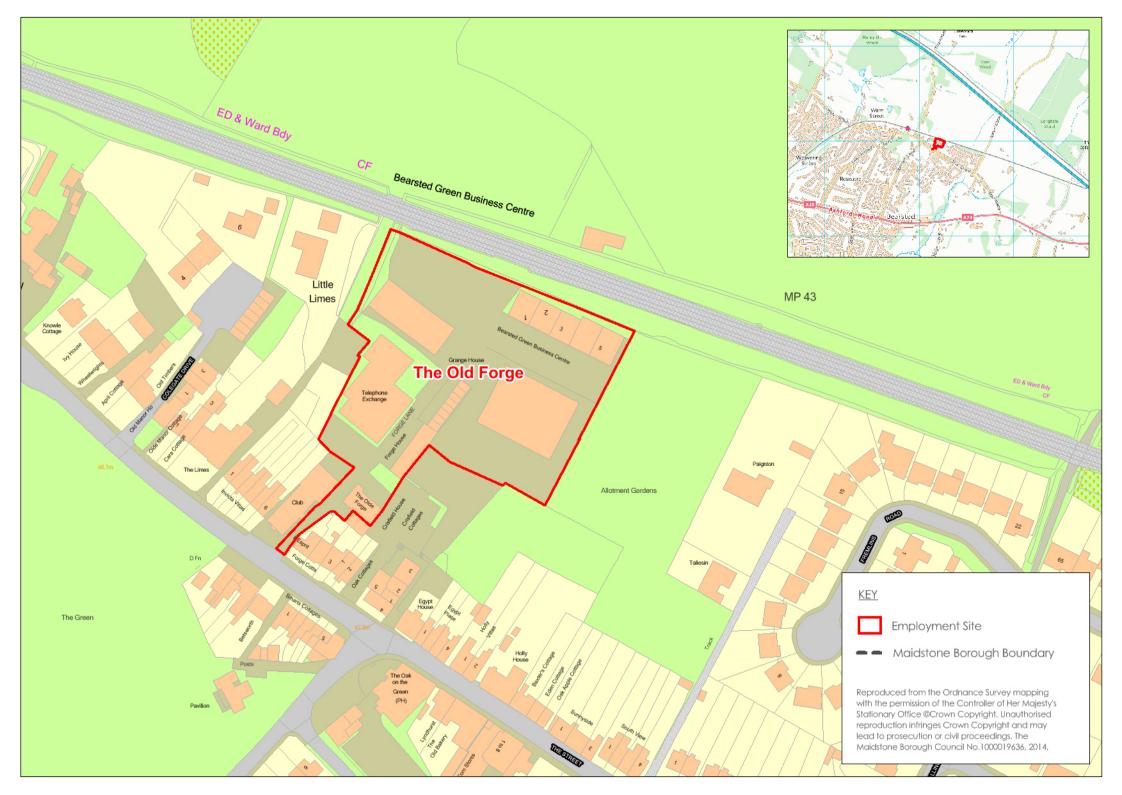

|   |
| Suitable for locally orientated activity and does not appear overly constrained by limited acce However, given these issues and the small scale of the site it is unlikely to play a major role in the future economic growth of the borough. |   |
| Recommendations on future use / potential                                                                                                                                                                                                     |   |
| Protect and maintain as a locally orientated employment site                                                                                                                                                                                  |   |















| Site Re                 | ef 5Site Name View                                                | Survey Date           | 15/07/2014  |                                          |  |  |  |  |  |  |
|-------------------------|-------------------------------------------------------------------|-----------------------|-------------|------------------------------------------|--|--|--|--|--|--|
| Addres                  | Address Boxley, ME14 2DZ Surveyor: Martyn & Laura                 |                       |             |                                          |  |  |  |  |  |  |
|                         | SITE DESCRIPTION Site Area: 0.67ha                                |                       |             |                                          |  |  |  |  |  |  |
| Policy