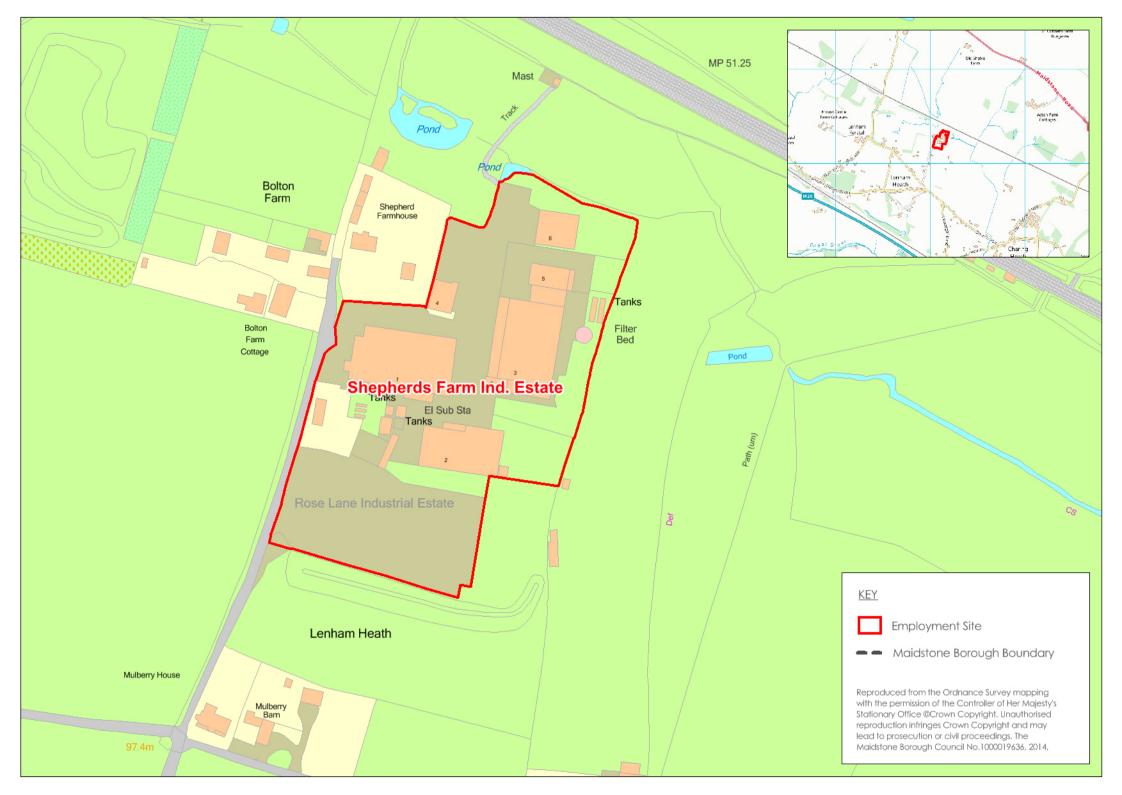

| Neigh                                                                                                                                                                                                                                                                                                                                                                                                                                                                                                                                                                                                                                                                                                                                                                                                                                                                                                                                                                                                                                                                                                                                                                                                                                                                                                                                                                                                                                                                                                                                                                                                                                                                                                                                                                                                                                                                                                                                                                                                                                                                                                                          | oouring uses                                                |            |                                                               |                                                                                                 |
|--------------------------------------------------------------------------------------------------------------------------------------------------------------------------------------------------------------------------------------------------------------------------------------------------------------------------------------------------------------------------------------------------------------------------------------------------------------------------------------------------------------------------------------------------------------------------------------------------------------------------------------------------------------------------------------------------------------------------------------------------------------------------------------------------------------------------------------------------------------------------------------------------------------------------------------------------------------------------------------------------------------------------------------------------------------------------------------------------------------------------------------------------------------------------------------------------------------------------------------------------------------------------------------------------------------------------------------------------------------------------------------------------------------------------------------------------------------------------------------------------------------------------------------------------------------------------------------------------------------------------------------------------------------------------------------------------------------------------------------------------------------------------------------------------------------------------------------------------------------------------------------------------------------------------------------------------------------------------------------------------------------------------------------------------------------------------------------------------------------------------------|-------------------------------------------------------------|------------|---------------------------------------------------------------|-------------------------------------------------------------------------------------------------|
|                                                                                                                                                                                                                                                                                                                                                                                                                                                                                                                                                                                                                                                                                                                                                                                                                                                                                                                                                                                                                                                                                                                                                                                                                                                                                                                                                                                                                                                                                                                                                                                                                                                                                                                                                                                                                                                                                                                                                                                                                                                                                                                                | Residential Retail Airport Road Industrial Higher Education |            | Leisure Town centre Rail Office Warehousing Further Education |                                                                                                 |
| Evider                                                                                                                                                                                                                                                                                                                                                                                                                                                                                                                                                                                                                                                                                                                                                                                                                                                                                                                                                                                                                                                                                                                                                                                                                                                                                                                                                                                                                                                                                                                                                                                                                                                                                                                                                                                                                                                                                                                                                                                                                                                                                                                         | Noise Traffic 24hr operation                                |            | Air<br>Lighting                                               | None evident                                                                                    |
| Acces:                                                                                                                                                                                                                                                                                                                                                                                                                                                                                                                                                                                                                                                                                                                                                                                                                                                                                                                                                                                                                                                                                                                                                                                                                                                                                                                                                                                                                                                                                                                                                                                                                                                                                                                                                                                                                                                                                                                                                                                                                                                                                                                         | s & parking (com                                            | ment       | on issues)                                                    | Adequate                                                                                        |
|                                                                                                                                                                                                                                                                                                                                                                                                                                                                                                                                                                                                                                                                                                                                                                                                                                                                                                                                                                                                                                                                                                                                                                                                                                                                                                                                                                                                                                                                                                                                                                                                                                                                                                                                                                                                                                                                                                                                                                                                                                                                                                                                | HGV                                                         |            |                                                               | Difficult accessing via tight turn and level change, potentially some issues moving within site |
|                                                                                                                                                                                                                                                                                                                                                                                                                                                                                                                                                                                                                                                                                                                                                                                                                                                                                                                                                                                                                                                                                                                                                                                                                                                                                                                                                                                                                                                                                                                                                                                                                                                                                                                                                                                                                                                                                                                                                                                                                                                                                                                                | Public transport                                            |            |                                                               | Several bus stops on Boxley Road                                                                |
|                                                                                                                                                                                                                                                                                                                                                                                                                                                                                                                                                                                                                                                                                                                                                                                                                                                                                                                                                                                                                                                                                                                                                                                                                                                                                                                                                                                                                                                                                                                                                                                                                                                                                                                                                                                                                                                                                                                                                                                                                                                                                                                                | Servicing                                                   |            |                                                               | Servicing from within 'shared space' within the site.                                           |
|                                                                                                                                                                                                                                                                                                                                                                                                                                                                                                                                                                                                                                                                                                                                                                                                                                                                                                                                                                                                                                                                                                                                                                                                                                                                                                                                                                                                                                                                                                                                                                                                                                                                                                                                                                                                                                                                                                                                                                                                                                                                                                                                | Internal Circulation                                        |            |                                                               | Adequate for cars, larger vehicles may face issues to the rear of the site.                     |
|                                                                                                                                                                                                                                                                                                                                                                                                                                                                                                                                                                                                                                                                                                                                                                                                                                                                                                                                                                                                                                                                                                                                                                                                                                                                                                                                                                                                                                                                                                                                                                                                                                                                                                                                                                                                                                                                                                                                                                                                                                                                                                                                | Parking                                                     |            |                                                               | Adequate                                                                                        |
| Acces                                                                                                                                                                                                                                                                                                                                                                                                                                                                                                                                                                                                                                                                                                                                                                                                                                                                                                                                                                                                                                                                                                                                                                                                                                                                                                                                                                                                                                                                                                                                                                                                                                                                                                                                                                                                                                                                                                                                                                                                                                                                                                                          | s and parking is a                                          | adeq       | uate for the uses                                             | within the site 🗵 Yes - possibly 🔲 No Don't know                                                |
| DEVEL                                                                                                                                                                                                                                                                                                                                                                                                                                                                                                                                                                                                                                                                                                                                                                                                                                                                                                                                                                                                                                                                                                                                                                                                                                                                                                                                                                                                                                                                                                                                                                                                                                                                                                                                                                                                                                                                                                                                                                                                                                                                                                                          | OPMENT CONTI                                                | <u>EXT</u> |                                                               |                                                                                                 |
| Physical Control Contr | cal Consideration Topography Contamination Other            | s:         |                                                               | None evident                                                                                    |
| Oppor                                                                                                                                                                                                                                                                                                                                                                                                                                                                                                                                                                                                                                                                                                                                                                                                                                                                                                                                                                                                                                                                                                                                                                                                                                                                                                                                                                                                                                                                                                                                                                                                                                                                                                                                                                                                                                                                                                                                                                                                                                                                                                                          | tunity for Intensit                                         | ficati     | on ☐ Yes ☒ No                                                 | Vacant Land ☐ Yes ☒ No                                                                          |
|                                                                                                                                                                                                                                                                                                                                                                                                                                                                                                                                                                                                                                                                                                                                                                                                                                                                                                                                                                                                                                                                                                                                                                                                                                                                                                                                                                                                                                                                                                                                                                                                                                                                                                                                                                                                                                                                                                                                                                                                                                                                                                                                | t Buildings (re-us                                          | -          | ⊠Yes □No If                                                   | Yes, number of vacant buildings 1 unit (Unit 10)                                                |