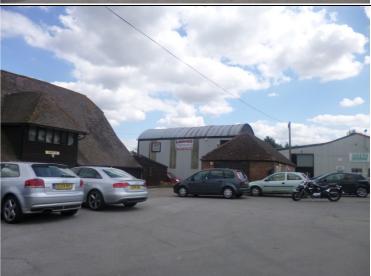

|             | site is a small mi.<br>all office units.  | xed emp    | oloymen                | t site wi   | th predominan    | tly light inc | dustrial ac | tivity and | some    |
|-------------|-------------------------------------------|------------|------------------------|-------------|------------------|---------------|-------------|------------|---------|
| The         | site is located c                         | lose to tl | ne village             | e centre    | e and train stat | ion.          |             |            |         |
|             |                                           |            |                        |             |                  |               |             |            |         |
|             |                                           |            |                        |             |                  |               |             |            |         |
|             |                                           |            |                        |             |                  |               |             |            |         |
|             |                                           |            |                        |             |                  |               |             |            |         |
|             |                                           |            |                        |             |                  |               |             |            |         |
|             |                                           |            |                        |             |                  |               |             |            |         |
| EXIST       | ING CONDITION                             | <u>s</u>   |                        |             |                  |               |             |            |         |
| Age o       | f Buildings                               |            |                        |             | Quality of       | f Buildings   | 6           |            |         |
|             | 0-25%                                     | 25-50%     | 50-75%                 | 75-1009     | _                | 0-25%         | 25-50%      | 50-75%     | 75-100% |
|             | 1940                                      |            |                        |             | Very good        |               |             |            |         |
|             | 0 - 1969 <b></b><br>0 - 1989 <b></b>      | ☒          |                        |             | Good<br>Poor     |               |             |            |         |
|             | 0 - 1999                                  |            |                        | ō           | Very poor        | <u> </u>      | Ğ           | ä          |         |
| sino        | ce 2000 🔲                                 |            |                        |             |                  |               |             |            |         |
| On-sit      | te amenities                              |            |                        |             |                  |               |             |            |         |
|             | Convenience retail                        | ☐ Co       | mparison re            | etail       |                  |               |             |            |         |
|             | Restaurant/cafe                           | ☐ Ho       |                        |             |                  |               |             |            |         |
|             | Gym/sports<br>Bank                        |            | eche<br>ucation        |             |                  |               |             |            |         |
| ×           | None                                      | Oth        |                        |             |                  |               |             |            |         |
| _           |                                           | _          |                        |             |                  |               |             |            |         |
| Propo       | ortion of Floorspa                        | ce in No   | n-B-clas               | s uses      |                  |               |             |            |         |
|             | 0-25%                                     | 25-50%     | 50-75%                 | 75-1009     | %                |               |             |            |         |
| Hou<br>Reta | using <b>Ц</b><br>ail <b>П</b>            |            |                        |             |                  |               |             |            |         |
|             | nmunity $\Box$                            |            | ō                      |             |                  |               |             |            |         |
| Oth         | =                                         |            |                        |             |                  |               |             |            |         |
| All I       | 3-Class X                                 |            |                        |             |                  |               |             |            |         |
| _           | bouring amenitie                          |            |                        |             |                  |               |             |            |         |
|             |                                           |            | •                      | ·           | •                |               |             |            |         |
|             | Close to local centre                     |            |                        | -           | -                |               |             |            |         |
| <u>IX</u>   | Close to a limited ra Close to one or two |            | iantity of ba          | sic service | es               |               |             |            |         |
|             | No services in close                      |            |                        |             |                  |               |             |            |         |
| <br>Qualit  | y of environmen                           |            | ent use                | _           |                  |               |             |            |         |
|             | nent on issues)                           |            |                        |             |                  |               |             |            |         |
|             | Very good                                 | ⊠ Go       |                        |             |                  |               |             |            |         |
| ∐<br>Envir  | Poor onment appropria                     |            | ry poor<br>urrant us   | 052         |                  |               |             |            |         |
| Enviro<br>X | Yes                                       | No         | arr <del>e</del> nt us | 1 65        |                  |               |             |            |         |
|             |                                           |            |                        |             |                  |               |             |            |         |