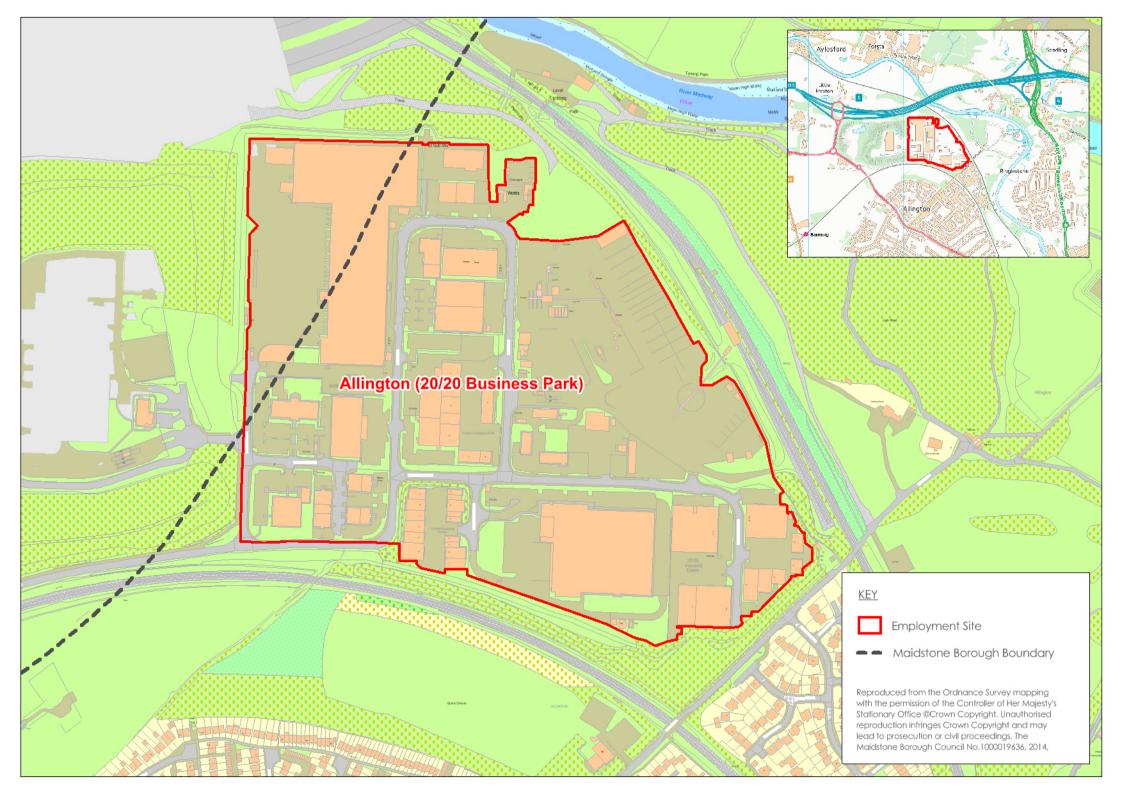

# Appendix II

Employment Site Survey Forms

# Site Survey Forms Order

| 1       | Allington (20/20 Business Park) - ME16 0LQ                         |  |  |  |  |  |  |  |
|---------|--------------------------------------------------------------------|--|--|--|--|--|--|--|
| 2       | Aylesford Industrial Estate - Forstal Road, ME20 7AD               |  |  |  |  |  |  |  |
| 3       | Hermitage Mills - Hermitage Lane, ME16 9NP                         |  |  |  |  |  |  |  |
| 4       | The Old Forge - Forge Lane, Bearsted, ME14 4DT                     |  |  |  |  |  |  |  |
| 5       | Viewpoint - Dove Hill Works, Boxley, ME14 2DZ                      |  |  |  |  |  |  |  |
| 7       | Detling Aerodrome - ME14 3HU                                       |  |  |  |  |  |  |  |
| 8       | Marley Works - Dickley Lane, Maidstone, ME17 2DE                   |  |  |  |  |  |  |  |
| 10      | Galants Business Centre - East Farleigh, ME15 0JS                  |  |  |  |  |  |  |  |
| 11      | Tenacre Park/Station Road - Harrietsham, ME17 1JA                  |  |  |  |  |  |  |  |
| 12      | Roebuck Business Pk, Harrietsham, ME17 1AB                         |  |  |  |  |  |  |  |
| 13      | Headcorn South - TN27 9LW                                          |  |  |  |  |  |  |  |
| 15      | Barradale Farm, Headcorn, TN27 9PJ                                 |  |  |  |  |  |  |  |
| 16      | Franks Bridge - Headcorn                                           |  |  |  |  |  |  |  |
| 17      | Woodfalls Industrial Estate - Laddingford, ME18 6DA                |  |  |  |  |  |  |  |
| 18      | Warmlake Business Estate, Langley Heath, ME17 3LQ                  |  |  |  |  |  |  |  |
| 19      | Lenham Centre - ME17 2LH                                           |  |  |  |  |  |  |  |
| 20      | Ashmills Business Park, Lenham ME17 2GQ                            |  |  |  |  |  |  |  |
| 21      | The Forstal, Lenham Heath ME17 2JB                                 |  |  |  |  |  |  |  |
| 22      | Shepherds Farm Estate - Rose Lane, Lenham Heath ME17 2JN           |  |  |  |  |  |  |  |
| 23      | Lordswood - M2, ME5 8UD                                            |  |  |  |  |  |  |  |
| 24      | Eclipse Business Park - J7 M20, ME14 3EN                           |  |  |  |  |  |  |  |
| 25      | Turkey Mill - Ashford Road, ME14 5PP                               |  |  |  |  |  |  |  |
| 26      | Park Wood Trading Estate - ME15 9YF                                |  |  |  |  |  |  |  |
| 27      | Bredhurst Business Park - Westfield Sole Road, ME14 3EH            |  |  |  |  |  |  |  |
| 28      | Former Poundstop - Crismill Lane, ME14 4NT                         |  |  |  |  |  |  |  |
| 32      | South Park Business Village - ME15 6JZ                             |  |  |  |  |  |  |  |
| 34      | Unit 2 - Wharf Road, Maidstone, ME15 6RR                           |  |  |  |  |  |  |  |
| 35      | The Old Brewery - Buckland Road, ME16 0DZ                          |  |  |  |  |  |  |  |
| 37      | Lested Farm - Plough Wents Road, ME17 3SA                          |  |  |  |  |  |  |  |
| 39      | Hart Street Commercial Centre                                      |  |  |  |  |  |  |  |
| 40      | Wheelbarrrow Park Estate, Pattenden Lane - Marden, TN12 9QJ        |  |  |  |  |  |  |  |
| 42      | Honeycrest Industrial Park - Staplehurst, TN12 0QW                 |  |  |  |  |  |  |  |
| 44      | Barham Court - Teston, ME18 5BZ                                    |  |  |  |  |  |  |  |
| 45      | Nortons Industrial Estate - Collier Street, TN12 9RR               |  |  |  |  |  |  |  |
| 46 & 48 | Tovil Green Business Park/Burial Ground Lane - ME15 6RJ & ME15 6TA |  |  |  |  |  |  |  |
| 47      | Ecclestone Road - Tovil, ME15 6QN                                  |  |  |  |  |  |  |  |
| 49      | Yalding (Former Syngenta Works)- Hampstead Lane, ME18 6HN          |  |  |  |  |  |  |  |

| Site R                                                                                                                                                                                                                                                                          | ef 1Site Name Allingt                      | ton (20/20      | ) Busine    | ess Park)             | Survey Date            | 15/07/2014 |  |  |
|---------------------------------------------------------------------------------------------------------------------------------------------------------------------------------------------------------------------------------------------------------------------------------|--------------------------------------------|-----------------|-------------|-----------------------|------------------------|------------|--|--|
| Addre                                                                                                                                                                                                                                                                           | ss_ME16 0LQ                                |                 |             |                       | _Surveyor: Martyr      | ı & Laura  |  |  |
|                                                                                                                                                                                                                                                                                 | SITE DESCRIPTION Site Area: 24.16ha        |                 |             |                       |                        |            |  |  |
| Policy                                                                                                                                                                                                                                                                          | designation: Active Employmen              | t Site          |             |                       |                        |            |  |  |
| Location (nearest town or cluster description): Motorway Corridor                                                                                                                                                                                                               |                                            |                 |             |                       |                        |            |  |  |
| The si                                                                                                                                                                                                                                                                          | te is best described as a:                 |                 |             |                       |                        |            |  |  |
|                                                                                                                                                                                                                                                                                 | Out of Town Office Campus                  |                 |             | Town Centre           |                        |            |  |  |
|                                                                                                                                                                                                                                                                                 | High Quality Business Park                 |                 | _           | Incubator/SME Clus    | ter Site               |            |  |  |
|                                                                                                                                                                                                                                                                                 | Research and Technology/Science Park       | <               |             | Specialised Freight   |                        |            |  |  |
| ×                                                                                                                                                                                                                                                                               | Warehouse/Distribution Park                |                 |             | Sites for Specific Oc |                        |            |  |  |
| X                                                                                                                                                                                                                                                                               | General Industry/Business Area             |                 |             |                       | ental Industries Sites |            |  |  |
|                                                                                                                                                                                                                                                                                 | Heavy/Specialist Industrial Site           |                 |             | Other - Storage       |                        |            |  |  |
| Locati                                                                                                                                                                                                                                                                          | on character                               |                 |             |                       |                        |            |  |  |
|                                                                                                                                                                                                                                                                                 | Well established commercial area           |                 |             |                       |                        |            |  |  |
| ×                                                                                                                                                                                                                                                                               |                                            | lontial area r  | noarby      |                       |                        |            |  |  |
|                                                                                                                                                                                                                                                                                 | Mixed commercial and residential area      | ientiai area i  | пеагру      |                       |                        |            |  |  |
|                                                                                                                                                                                                                                                                                 |                                            |                 |             |                       |                        |            |  |  |
|                                                                                                                                                                                                                                                                                 | Mainly residential with few commercial u   |                 | araial waa  | _                     |                        |            |  |  |
|                                                                                                                                                                                                                                                                                 | Mainly residential or rural area with no c | orner comme     | erciai use: | 5                     |                        |            |  |  |
| Closes                                                                                                                                                                                                                                                                          | st trunk road (name and distand            | e) <u>A20 (</u> | 0.6 mile    | es) & M20 (1 mile)    | )                      |            |  |  |
| Rail Access Barming (1.7 miles) Buckland Hill (2.3 miles) Aylesford (2.3 miles) Maidstone Barracks (2.3 miles) Maidstone West (2.7 miles) Maidstone East (3.1 miles)  Bus routes 71 (London Road to the South of the site to Maidstone Barracks Station) Access by bus, limited |                                            |                 |             |                       |                        |            |  |  |
| Nature                                                                                                                                                                                                                                                                          | e/significance of existing occup           | iers            |             |                       |                        |            |  |  |
|                                                                                                                                                                                                                                                                                 | International                              | × F             | Regional    |                       |                        |            |  |  |
| X                                                                                                                                                                                                                                                                               | National                                   | X L             | _ocal       |                       |                        |            |  |  |
| Sector                                                                                                                                                                                                                                                                          | s present                                  |                 |             |                       |                        |            |  |  |
| X                                                                                                                                                                                                                                                                               | Distribution                               |                 | Engineeri   | ng                    |                        |            |  |  |
|                                                                                                                                                                                                                                                                                 | Storage (open)                             | × F             | Product m   | nanufacturing         |                        |            |  |  |
| X                                                                                                                                                                                                                                                                               | Storage (warehouse)                        | <b>□</b> F      | Food prod   | luction               |                        |            |  |  |
|                                                                                                                                                                                                                                                                                 | Creative industries                        | $\boxtimes$     | Office acti | vity (describe type)  |                        |            |  |  |
| X                                                                                                                                                                                                                                                                               | Other (inc non-B class) Car rep            | oair cent       | re & Tra    | ade Counter use       | es                     |            |  |  |