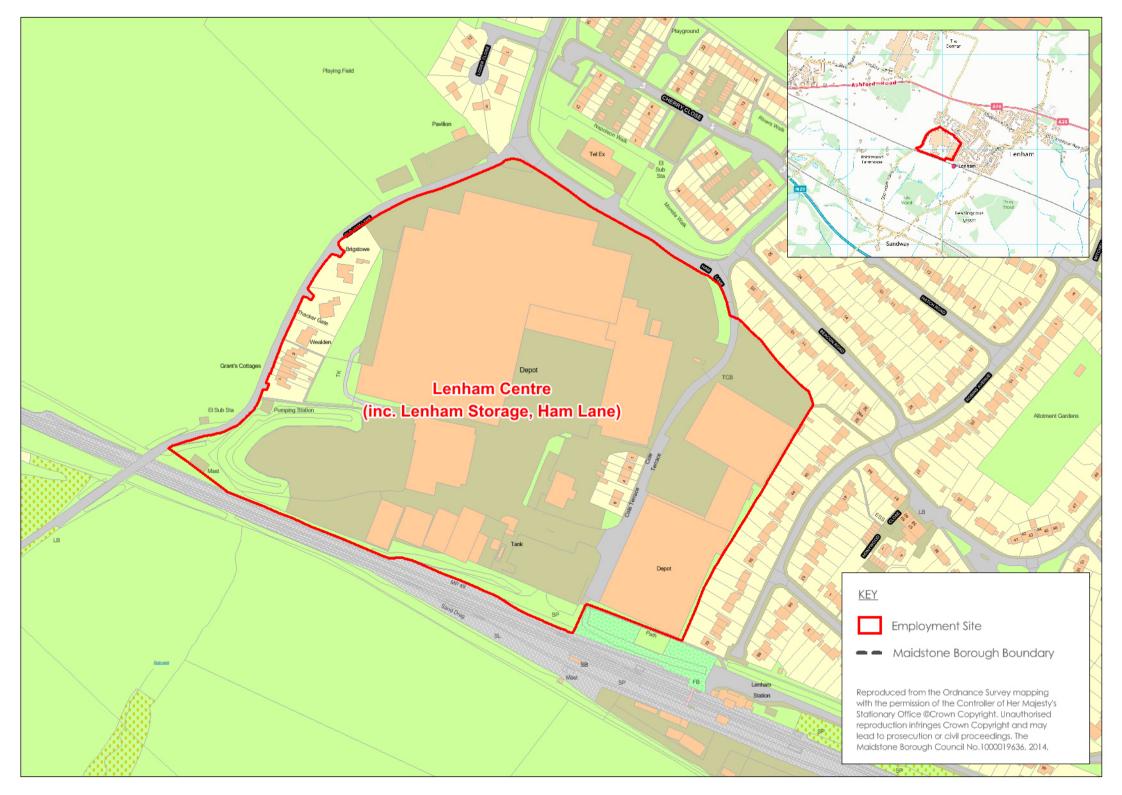

| Maidstone Borough Council – Site Survey Questionnaire                                                                                                                                                                                         | A |
|-----------------------------------------------------------------------------------------------------------------------------------------------------------------------------------------------------------------------------------------------|---|
| Vacant Buildings (re-use) ☐ Yes ☒ No If Yes, number of vacant buildings (Can be reoccupied in current form)                                                                                                                                   |   |
| Vacant Buildings (refurb) ☐ Yes ☒No If Yes, number of vacant buildings  (Likely to require refurbishment or redevelopment to be reoccupied)                                                                                                   |   |
| Note: all vacant buildings/sites etc to be marked on accompanying site plan                                                                                                                                                                   |   |
| % of site developable Estimated Quantity                                                                                                                                                                                                      |   |
| Development activity                                                                                                                                                                                                                          |   |
| Evidence of recent development within the site                                                                                                                                                                                                |   |
| <u>CONCLUSIONS</u>                                                                                                                                                                                                                            |   |
| Other Comments / Observations                                                                                                                                                                                                                 |   |
| Suitable for locally orientated activity and does not appear overly constrained by limited acce However, given these issues and the small scale of the site it is unlikely to play a major role in the future economic growth of the borough. |   |
| Recommendations on future use / potential                                                                                                                                                                                                     |   |
| Protect and maintain as a locally orientated employment site                                                                                                                                                                                  |   |