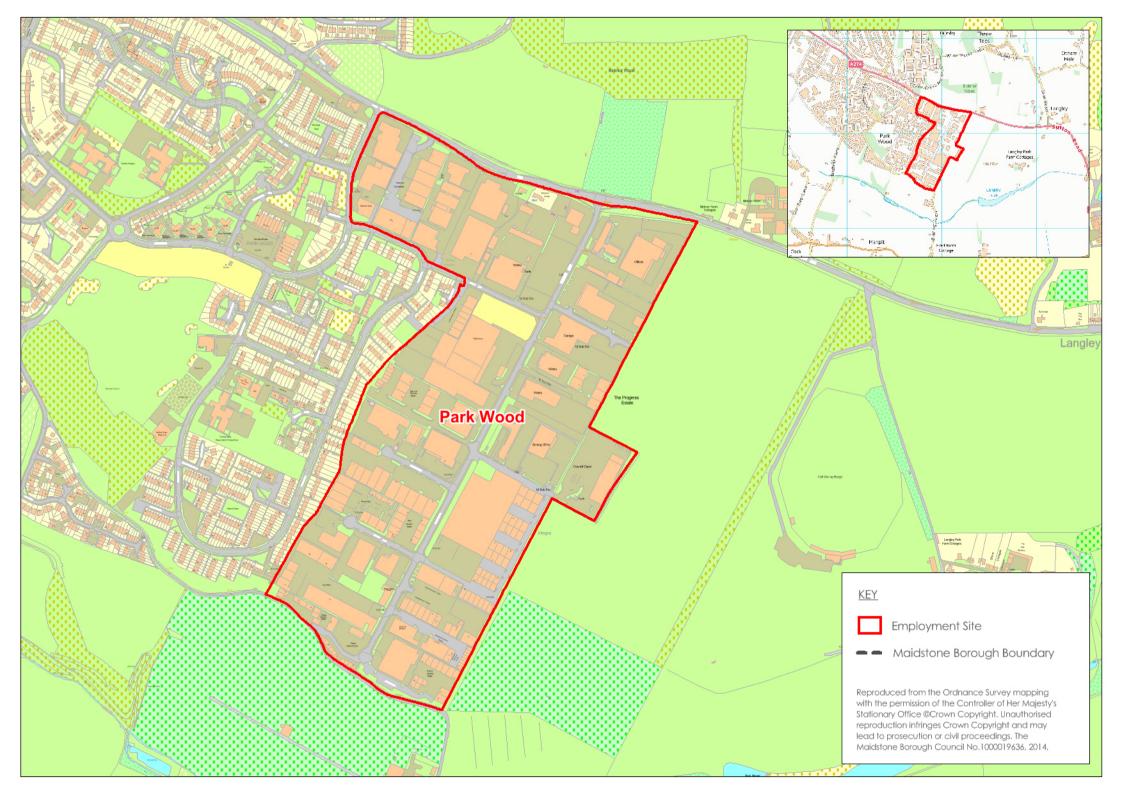

# Site Survey Forms Order

| 1       | Allington (20/20 Business Park) - ME16 0LQ                         |  |  |  |  |  |  |  |
|---------|--------------------------------------------------------------------|--|--|--|--|--|--|--|
| 2       | Aylesford Industrial Estate - Forstal Road, ME20 7AD               |  |  |  |  |  |  |  |
| 3       | Hermitage Mills - Hermitage Lane, ME16 9NP                         |  |  |  |  |  |  |  |
| 4       | The Old Forge - Forge Lane, Bearsted, ME14 4DT                     |  |  |  |  |  |  |  |
| 5       | Viewpoint - Dove Hill Works, Boxley, ME14 2DZ                      |  |  |  |  |  |  |  |
| 7       | Detling Aerodrome - ME14 3HU                                       |  |  |  |  |  |  |  |
| 8       | Marley Works - Dickley Lane, Maidstone, ME17 2DE                   |  |  |  |  |  |  |  |
| 10      | Galants Business Centre - East Farleigh, ME15 0JS                  |  |  |  |  |  |  |  |
| 11      | Tenacre Park/Station Road - Harrietsham, ME17 1JA                  |  |  |  |  |  |  |  |
| 12      | Roebuck Business Pk, Harrietsham, ME17 1AB                         |  |  |  |  |  |  |  |
| 13      | Headcorn South - TN27 9LW                                          |  |  |  |  |  |  |  |
| 15      | Barradale Farm, Headcorn, TN27 9PJ                                 |  |  |  |  |  |  |  |
| 16      | Franks Bridge - Headcorn                                           |  |  |  |  |  |  |  |
| 17      | Woodfalls Industrial Estate - Laddingford, ME18 6DA                |  |  |  |  |  |  |  |
| 18      | Warmlake Business Estate, Langley Heath, ME17 3LQ                  |  |  |  |  |  |  |  |
| 19      | Lenham Centre - ME17 2LH                                           |  |  |  |  |  |  |  |
| 20      | Ashmills Business Park, Lenham ME17 2GQ                            |  |  |  |  |  |  |  |
| 21      | The Forstal, Lenham Heath ME17 2JB                                 |  |  |  |  |  |  |  |
| 22      | Shepherds Farm Estate - Rose Lane, Lenham Heath ME17 2JN           |  |  |  |  |  |  |  |
| 23      | Lordswood - M2, ME5 8UD                                            |  |  |  |  |  |  |  |
| 24      | Eclipse Business Park - J7 M20, ME14 3EN                           |  |  |  |  |  |  |  |
| 25      | Turkey Mill - Ashford Road, ME14 5PP                               |  |  |  |  |  |  |  |
| 26      | Park Wood Trading Estate - ME15 9YF                                |  |  |  |  |  |  |  |
| 27      | Bredhurst Business Park - Westfield Sole Road, ME14 3EH            |  |  |  |  |  |  |  |
| 28      | Former Poundstop - Crismill Lane, ME14 4NT                         |  |  |  |  |  |  |  |
| 32      | South Park Business Village - ME15 6JZ                             |  |  |  |  |  |  |  |
| 34      | Unit 2 - Wharf Road, Maidstone, ME15 6RR                           |  |  |  |  |  |  |  |
| 35      | The Old Brewery - Buckland Road, ME16 0DZ                          |  |  |  |  |  |  |  |
| 37      | Lested Farm - Plough Wents Road, ME17 3SA                          |  |  |  |  |  |  |  |
| 39      | Hart Street Commercial Centre                                      |  |  |  |  |  |  |  |
| 40      | Wheelbarrrow Park Estate, Pattenden Lane - Marden, TN12 9QJ        |  |  |  |  |  |  |  |
| 42      | Honeycrest Industrial Park - Staplehurst, TN12 0QW                 |  |  |  |  |  |  |  |
| 44      | Barham Court - Teston, ME18 5BZ                                    |  |  |  |  |  |  |  |
| 45      | Nortons Industrial Estate - Collier Street, TN12 9RR               |  |  |  |  |  |  |  |
| 46 & 48 | Tovil Green Business Park/Burial Ground Lane - ME15 6RJ & ME15 6TA |  |  |  |  |  |  |  |
| 47      | Ecclestone Road - Tovil, ME15 6QN                                  |  |  |  |  |  |  |  |
| 49      | Yalding (Former Syngenta Works)- Hampstead Lane, ME18 6HN          |  |  |  |  |  |  |  |