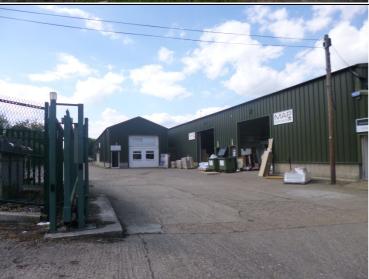

| Site R                                                                                                                                                                                                                                                                          | ef 1Site Name Allingt                      | ton (20/20      | ) Busine    | ess Park)             | Survey Date            | 15/07/2014 |  |  |
|---------------------------------------------------------------------------------------------------------------------------------------------------------------------------------------------------------------------------------------------------------------------------------|--------------------------------------------|-----------------|-------------|-----------------------|------------------------|------------|--|--|
| Addre                                                                                                                                                                                                                                                                           | ss_ME16 0LQ                                |                 |             |                       | _Surveyor: Martyr      | ı & Laura  |  |  |
|                                                                                                                                                                                                                                                                                 | SITE DESCRIPTION Site Area: 24.16ha        |                 |             |                       |                        |            |  |  |
| Policy                                                                                                                                                                                                                                                                          | designation: Active Employmen              | t Site          |             |                       |                        |            |  |  |
| Location (nearest town or cluster description): Motorway Corridor                                                                                                                                                                                                               |                                            |                 |             |                       |                        |            |  |  |
| The si                                                                                                                                                                                                                                                                          | te is best described as a:                 |                 |             |                       |                        |            |  |  |
|                                                                                                                                                                                                                                                                                 | Out of Town Office Campus                  |                 |             | Town Centre           |                        |            |  |  |
|                                                                                                                                                                                                                                                                                 | High Quality Business Park                 |                 | _           | Incubator/SME Clus    | ter Site               |            |  |  |
|                                                                                                                                                                                                                                                                                 | Research and Technology/Science Park       | <               |             | Specialised Freight   |                        |            |  |  |
| ×                                                                                                                                                                                                                                                                               | Warehouse/Distribution Park                |                 |             | Sites for Specific Oc |                        |            |  |  |
| X                                                                                                                                                                                                                                                                               | General Industry/Business Area             |                 |             |                       | ental Industries Sites |            |  |  |
|                                                                                                                                                                                                                                                                                 | Heavy/Specialist Industrial Site           |                 |             | Other - Storage       |                        |            |  |  |
| Locati                                                                                                                                                                                                                                                                          | on character                               |                 |             |                       |                        |            |  |  |
|                                                                                                                                                                                                                                                                                 | Well established commercial area           |                 |             |                       |                        |            |  |  |
| ×                                                                                                                                                                                                                                                                               |                                            | lontial area r  | noarby      |                       |                        |            |  |  |
|                                                                                                                                                                                                                                                                                 | Mixed commercial and residential area      | ientiai area i  | пеагру      |                       |                        |            |  |  |
|                                                                                                                                                                                                                                                                                 |                                            |                 |             |                       |                        |            |  |  |
|                                                                                                                                                                                                                                                                                 | Mainly residential with few commercial u   |                 | araial waa  | _                     |                        |            |  |  |
|                                                                                                                                                                                                                                                                                 | Mainly residential or rural area with no c | orner comme     | erciai use: | 5                     |                        |            |  |  |
| Closes                                                                                                                                                                                                                                                                          | st trunk road (name and distand            | e) <u>A20 (</u> | 0.6 mile    | es) & M20 (1 mile)    | )                      |            |  |  |
| Rail Access Barming (1.7 miles) Buckland Hill (2.3 miles) Aylesford (2.3 miles) Maidstone Barracks (2.3 miles) Maidstone West (2.7 miles) Maidstone East (3.1 miles)  Bus routes 71 (London Road to the South of the site to Maidstone Barracks Station) Access by bus, limited |                                            |                 |             |                       |                        |            |  |  |
| Nature                                                                                                                                                                                                                                                                          | e/significance of existing occup           | iers            |             |                       |                        |            |  |  |
|                                                                                                                                                                                                                                                                                 | International                              | × F             | Regional    |                       |                        |            |  |  |
| X                                                                                                                                                                                                                                                                               | National                                   | X L             | _ocal       |                       |                        |            |  |  |
| Sector                                                                                                                                                                                                                                                                          | s present                                  |                 |             |                       |                        |            |  |  |
| X                                                                                                                                                                                                                                                                               | Distribution                               |                 | Engineeri   | ng                    |                        |            |  |  |
|                                                                                                                                                                                                                                                                                 | Storage (open)                             | × F             | Product m   | nanufacturing         |                        |            |  |  |
| X                                                                                                                                                                                                                                                                               | Storage (warehouse)                        | <b>□</b> F      | Food prod   | luction               |                        |            |  |  |
|                                                                                                                                                                                                                                                                                 | Creative industries                        | $\boxtimes$     | Office acti | vity (describe type)  |                        |            |  |  |
| X                                                                                                                                                                                                                                                                               | Other (inc non-B class) Car rep            | oair cent       | re & Tra    | ade Counter use       | es                     |            |  |  |

| Large mixed B class site with large storage distribution warehouses (Maidstone Distribution Centre), offices, trade counter, car repairs, aggregates etc. |                                                                                             |                 |                   |           |             |             |            |
|-----------------------------------------------------------------------------------------------------------------------------------------------------------|---------------------------------------------------------------------------------------------|-----------------|-------------------|-----------|-------------|-------------|------------|
| Large vacancy rat                                                                                                                                         | Large vacancy rate in office units, but good occupancy and activity on other parts of site. |                 |                   |           |             |             |            |
|                                                                                                                                                           |                                                                                             |                 |                   |           |             |             |            |
|                                                                                                                                                           |                                                                                             |                 |                   |           |             |             |            |
|                                                                                                                                                           |                                                                                             |                 |                   |           |             |             |            |
|                                                                                                                                                           |                                                                                             |                 |                   |           |             |             |            |
| EXISTING CONDITION                                                                                                                                        | NS                                                                                          |                 |                   |           |             |             |            |
| Age of Buildings                                                                                                                                          |                                                                                             |                 | Quality of E      | Buildings | 5           |             |            |
| 0-25%                                                                                                                                                     | 25-50% 50-75%                                                                               |                 |                   | 0-25%     | 25-50%      | 50-75%      | 75-100%    |
| Pre 1940                                                                                                                                                  |                                                                                             |                 | Very good<br>Good |           |             |             |            |
| 1970 - 1989                                                                                                                                               |                                                                                             | 0               | Poor              | <u> </u>  | $\boxtimes$ |             | <u> </u>   |
| 1990 - 1999                                                                                                                                               |                                                                                             |                 | Very poor         |           |             |             |            |
| since 2000                                                                                                                                                |                                                                                             |                 |                   |           |             |             |            |
| On-site amenities                                                                                                                                         | . 🗖 -                                                                                       |                 |                   |           |             |             |            |
| Convenience retai  Restaurant/cafe                                                                                                                        | Comparison  Hotel                                                                           | retail          |                   |           |             |             |            |
| Gym/sports                                                                                                                                                | ☐ Creche                                                                                    |                 |                   |           |             |             |            |
| Bank                                                                                                                                                      | Education                                                                                   |                 |                   |           |             |             |            |
| X None                                                                                                                                                    | Other                                                                                       |                 |                   |           |             |             |            |
| Proportion of Floorsp                                                                                                                                     | nace in Non-R-cla                                                                           | <br>ISS 11888   |                   |           |             |             |            |
| 0-25%                                                                                                                                                     | 25-50% 50-75%                                                                               |                 | Only evic         | dence of  | non B-cla   | ss is Car r | epairs and |
| Housing                                                                                                                                                   |                                                                                             |                 | trade co          |           |             |             | •          |
| Retail                                                                                                                                                    |                                                                                             |                 |                   |           |             |             |            |
| Community U                                                                                                                                               |                                                                                             |                 |                   |           |             |             |            |
| All B-Class                                                                                                                                               |                                                                                             | _               |                   |           |             |             |            |
| Neighbouring amenit                                                                                                                                       | ies                                                                                         |                 |                   |           |             |             |            |
|                                                                                                                                                           | entre with a wide range                                                                     | and quantity of | services          |           |             |             |            |
|                                                                                                                                                           | tre with a reasonable ra                                                                    | ange and quanti | y of services     |           |             |             |            |
| ☐ Close to a limited                                                                                                                                      | range and quantity of b                                                                     | asic services   |                   |           |             |             |            |
| Close to one or tw                                                                                                                                        | o services                                                                                  |                 |                   |           |             |             |            |
| ☐ No services in clos                                                                                                                                     | se proximity                                                                                |                 |                   |           |             |             |            |
| Quality of environment (comment on issues)                                                                                                                | nt for current use                                                                          | No              | issues with er    | nvironme  | ent observ  | ed          |            |
| ☐ Very good                                                                                                                                               | X Good                                                                                      |                 |                   |           |             |             |            |
| Poor                                                                                                                                                      | ☐ Very poor                                                                                 |                 |                   |           |             |             |            |
| Environment appropr  Yes                                                                                                                                  | _                                                                                           | ses?            |                   |           |             |             |            |
| X Yes                                                                                                                                                     | <b>□</b> No                                                                                 | <u> </u>        |                   |           |             |             |            |

| Neigh  | ouring uses          |                        |                   |                                                          |
|--------|----------------------|------------------------|-------------------|----------------------------------------------------------|
| X      | Residential          |                        | Leisure           | Close to Allington centre                                |
|        | Retail               | X                      | Town centre       | (including primary school, supermarket, post office,     |
|        | Airport              |                        | Rail              | premier inn etc.)                                        |
| X      |                      |                        | Office            |                                                          |
|        | Industrial           |                        |                   |                                                          |
|        |                      | _                      | Warehousing       |                                                          |
| Ц      | Higher Education     |                        | Further Education |                                                          |
| Fyiden | ce of pollutants     |                        |                   | None evident                                             |
|        | Noise                | П                      | Air               |                                                          |
|        |                      |                        |                   |                                                          |
|        | Traffic              | Ц                      | Lighting          |                                                          |
|        | 24hr operation       |                        |                   |                                                          |
| ٨٥٥٥٥  | s & parking (com     | mont                   | on issues)        |                                                          |
| _      |                      | mem                    | OH ISSUES)        | Good access off St Laurence Avenue, which is off A20     |
| Ц      | Car                  |                        |                   | - London Road                                            |
|        |                      |                        |                   |                                                          |
|        | HGV                  |                        |                   | Good                                                     |
|        |                      |                        |                   |                                                          |
|        |                      |                        |                   |                                                          |
|        |                      |                        |                   |                                                          |
|        | Public transport     |                        |                   | Nearest bus stops in Allington Centre                    |
|        |                      |                        |                   |                                                          |
|        |                      |                        |                   |                                                          |
|        | Servicing            |                        |                   | Large individual yard space associated with many         |
|        |                      |                        |                   | warehouse units                                          |
|        |                      |                        |                   | Walenesse sinte                                          |
|        |                      |                        |                   |                                                          |
|        | Internal Circulation |                        |                   | Good - large internal roads                              |
|        |                      |                        |                   |                                                          |
|        |                      |                        |                   |                                                          |
|        | Parking              |                        |                   | Good provision for each unit – some on street parking    |
|        |                      |                        |                   | in certain areas, but doesn't have significant impact    |
|        |                      |                        |                   | on internal circulation                                  |
|        |                      |                        |                   |                                                          |
| _      |                      | _                      |                   |                                                          |
| Acces  | s and parking is     | adeq                   | uate for the uses | within the site X Yes  No Don't know                     |
| DEVE   | ODMENT CONT          | EVT                    |                   |                                                          |
| DEVEL  | OPMENT CONTI         |                        |                   |                                                          |
| Physic | al Consideration     | s:                     |                   | None evident                                             |
|        | Topography           |                        |                   | None evident                                             |
|        | Contamination        |                        |                   |                                                          |
|        | Other                |                        |                   |                                                          |
| _      |                      |                        |                   |                                                          |
| Oppor  | tunity for Intensi   | vacant Land ☐ Yes ☒ No |                   |                                                          |
| Vaca   | nt Buildings (re-    | use)                   | ⊠Yes □No I        | f Yes, number of vacant buildings - predom. Office units |