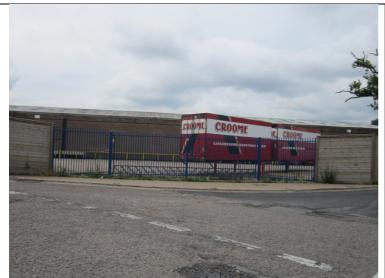

| Maidstone Borough Council – Site Survey Questionnaire                                                                                                                                                                                         | A |
|-----------------------------------------------------------------------------------------------------------------------------------------------------------------------------------------------------------------------------------------------|---|
| Vacant Buildings (re-use) ☐ Yes ☒ No If Yes, number of vacant buildings (Can be reoccupied in current form)                                                                                                                                   |   |
| Vacant Buildings (refurb) ☐ Yes ☒No If Yes, number of vacant buildings  (Likely to require refurbishment or redevelopment to be reoccupied)                                                                                                   |   |
| Note: all vacant buildings/sites etc to be marked on accompanying site plan                                                                                                                                                                   |   |
| % of site developable Estimated Quantity                                                                                                                                                                                                      |   |
| Development activity                                                                                                                                                                                                                          |   |
| Evidence of recent development within the site                                                                                                                                                                                                |   |
| <u>CONCLUSIONS</u>                                                                                                                                                                                                                            |   |
| Other Comments / Observations                                                                                                                                                                                                                 |   |
| Suitable for locally orientated activity and does not appear overly constrained by limited acce However, given these issues and the small scale of the site it is unlikely to play a major role in the future economic growth of the borough. |   |
| Recommendations on future use / potential                                                                                                                                                                                                     |   |
| Protect and maintain as a locally orientated employment site                                                                                                                                                                                  |   |