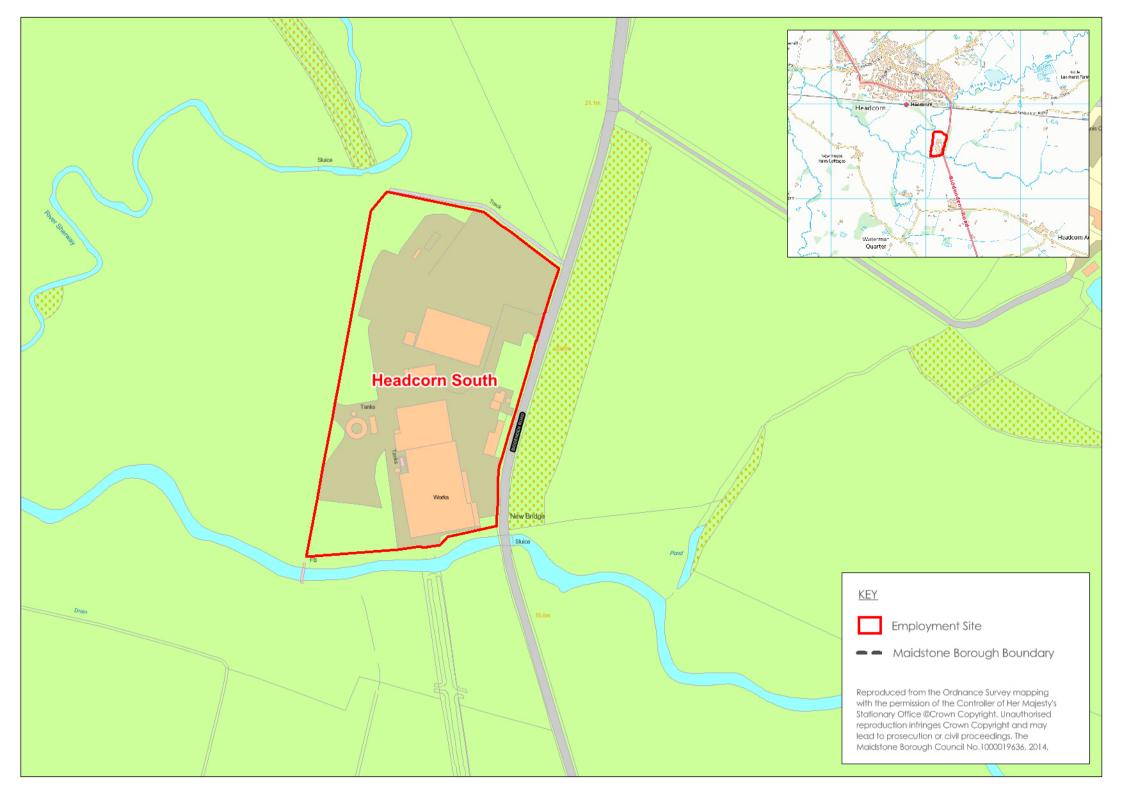

| Site R                                                                                                                                                                                                                                                                          | ef 1Site Name Allingt                      | ton (20/20      | ) Busine    | ess Park)             | Survey Date            | 15/07/2014 |  |  |
|---------------------------------------------------------------------------------------------------------------------------------------------------------------------------------------------------------------------------------------------------------------------------------|--------------------------------------------|-----------------|-------------|-----------------------|------------------------|------------|--|--|
| Addre                                                                                                                                                                                                                                                                           | ss_ME16 0LQ                                |                 |             |                       | _Surveyor: Martyr      | ı & Laura  |  |  |
|                                                                                                                                                                                                                                                                                 | SITE DESCRIPTION Site Area: 24.16ha        |                 |             |                       |                        |            |  |  |
| Policy                                                                                                                                                                                                                                                                          | designation: Active Employmen              | t Site          |             |                       |                        |            |  |  |
| Location (nearest town or cluster description): Motorway Corridor                                                                                                                                                                                                               |                                            |                 |             |                       |                        |            |  |  |
| The si                                                                                                                                                                                                                                                                          | te is best described as a:                 |                 |             |                       |                        |            |  |  |
|                                                                                                                                                                                                                                                                                 | Out of Town Office Campus                  |                 |             | Town Centre           |                        |            |  |  |
|                                                                                                                                                                                                                                                                                 | High Quality Business Park                 |                 | _           | Incubator/SME Clus    | ter Site               |            |  |  |
|                                                                                                                                                                                                                                                                                 | Research and Technology/Science Park       | <               |             | Specialised Freight   |                        |            |  |  |
| ×                                                                                                                                                                                                                                                                               | Warehouse/Distribution Park                |                 |             | Sites for Specific Oc |                        |            |  |  |
| X                                                                                                                                                                                                                                                                               | General Industry/Business Area             |                 |             |                       | ental Industries Sites |            |  |  |
|                                                                                                                                                                                                                                                                                 | Heavy/Specialist Industrial Site           |                 |             | Other - Storage       |                        |            |  |  |
| Locati                                                                                                                                                                                                                                                                          | on character                               |                 |             |                       |                        |            |  |  |
|                                                                                                                                                                                                                                                                                 | Well established commercial area           |                 |             |                       |                        |            |  |  |
| ×                                                                                                                                                                                                                                                                               |                                            | lontial area r  | noarby      |                       |                        |            |  |  |
|                                                                                                                                                                                                                                                                                 | Mixed commercial and residential area      | ientiai area i  | пеагру      |                       |                        |            |  |  |
|                                                                                                                                                                                                                                                                                 |                                            |                 |             |                       |                        |            |  |  |
|                                                                                                                                                                                                                                                                                 | Mainly residential with few commercial u   |                 | araial waa  | _                     |                        |            |  |  |
|                                                                                                                                                                                                                                                                                 | Mainly residential or rural area with no c | orner comme     | erciai use: | 5                     |                        |            |  |  |
| Closes                                                                                                                                                                                                                                                                          | st trunk road (name and distand            | e) <u>A20 (</u> | 0.6 mile    | es) & M20 (1 mile)    | )                      |            |  |  |
| Rail Access Barming (1.7 miles) Buckland Hill (2.3 miles) Aylesford (2.3 miles) Maidstone Barracks (2.3 miles) Maidstone West (2.7 miles) Maidstone East (3.1 miles)  Bus routes 71 (London Road to the South of the site to Maidstone Barracks Station) Access by bus, limited |                                            |                 |             |                       |                        |            |  |  |
| Nature                                                                                                                                                                                                                                                                          | e/significance of existing occup           | iers            |             |                       |                        |            |  |  |
|                                                                                                                                                                                                                                                                                 | International                              | × F             | Regional    |                       |                        |            |  |  |
| X                                                                                                                                                                                                                                                                               | National                                   | X L             | _ocal       |                       |                        |            |  |  |
| Sector                                                                                                                                                                                                                                                                          | s present                                  |                 |             |                       |                        |            |  |  |
| X                                                                                                                                                                                                                                                                               | Distribution                               |                 | Engineeri   | ng                    |                        |            |  |  |
|                                                                                                                                                                                                                                                                                 | Storage (open)                             | × F             | Product m   | nanufacturing         |                        |            |  |  |
| X                                                                                                                                                                                                                                                                               | Storage (warehouse)                        | <b>□</b> F      | Food prod   | luction               |                        |            |  |  |
|                                                                                                                                                                                                                                                                                 | Creative industries                        | $\boxtimes$     | Office acti | vity (describe type)  |                        |            |  |  |
| X                                                                                                                                                                                                                                                                               | Other (inc non-B class) Car rep            | oair cent       | re & Tra    | ade Counter use       | es                     |            |  |  |

| Large mixed B class site with large storage distribution warehouses (Maidstone Distribution Centre), offices, trade counter, car repairs, aggregates etc. |                                                                                             |                 |                   |           |             |             |            |
|-----------------------------------------------------------------------------------------------------------------------------------------------------------|---------------------------------------------------------------------------------------------|-----------------|-------------------|-----------|-------------|-------------|------------|
| Large vacancy rat                                                                                                                                         | Large vacancy rate in office units, but good occupancy and activity on other parts of site. |                 |                   |           |             |             |            |
|                                                                                                                                                           |                                                                                             |                 |                   |           |             |             |            |
|                                                                                                                                                           |                                                                                             |                 |                   |           |             |             |            |
|                                                                                                                                                           |                                                                                             |                 |                   |           |             |             |            |
|                                                                                                                                                           |                                                                                             |                 |                   |           |             |             |            |
| EXISTING CONDITION                                                                                                                                        | NS                                                                                          |                 |                   |           |             |             |            |
| Age of Buildings                                                                                                                                          |                                                                                             |                 | Quality of E      | Buildings | 5           |             |            |
| 0-25%                                                                                                                                                     | 25-50% 50-75%                                                                               |                 |                   | 0-25%     | 25-50%      | 50-75%      | 75-100%    |
| Pre 1940                                                                                                                                                  |                                                                                             |                 | Very good<br>Good |           |             |             |            |
| 1970 - 1989                                                                                                                                               |                                                                                             | 0               | Poor              | <u> </u>  | $\boxtimes$ |             | <u> </u>   |
| 1990 - 1999                                                                                                                                               |                                                                                             |                 | Very poor         |           |             |             |            |
| since 2000                                                                                                                                                |                                                                                             |                 |                   |           |             |             |            |
| On-site amenities                                                                                                                                         | . 🗖 -                                                                                       |                 |                   |           |             |             |            |
| Convenience retai  Restaurant/cafe                                                                                                                        | Comparison  Hotel                                                                           | retail          |                   |           |             |             |            |
| Gym/sports                                                                                                                                                | ☐ Creche                                                                                    |                 |                   |           |             |             |            |
| Bank                                                                                                                                                      | Education                                                                                   |                 |                   |           |             |             |            |
| X None                                                                                                                                                    | Other                                                                                       |                 |                   |           |             |             |            |
| Proportion of Floorsp                                                                                                                                     | nace in Non-R-cla                                                                           | <br>ISS 11888   |                   |           |             |             |            |
| 0-25%                                                                                                                                                     | 25-50% 50-75%                                                                               |                 | Only evic         | dence of  | non B-cla   | ss is Car r | epairs and |
| Housing                                                                                                                                                   |                                                                                             |                 | trade co          |           |             |             | •          |
| Retail                                                                                                                                                    |                                                                                             |                 |                   |           |             |             |            |
| Community U                                                                                                                                               |                                                                                             |                 |                   |           |             |             |            |
| All B-Class                                                                                                                                               |                                                                                             | _               |                   |           |             |             |            |
| Neighbouring amenit                                                                                                                                       | ies                                                                                         |                 |                   |           |             |             |            |
|                                                                                                                                                           | entre with a wide range                                                                     | and quantity of | services          |           |             |             |            |
|                                                                                                                                                           | tre with a reasonable ra                                                                    | ange and quanti | y of services     |           |             |             |            |
| ☐ Close to a limited                                                                                                                                      | range and quantity of b                                                                     | asic services   |                   |           |             |             |            |
| Close to one or tw                                                                                                                                        | o services                                                                                  |                 |                   |           |             |             |            |
| ☐ No services in clos                                                                                                                                     | se proximity                                                                                |                 |                   |           |             |             |            |
| Quality of environment (comment on issues)                                                                                                                | nt for current use                                                                          | No              | issues with er    | nvironme  | ent observ  | ed          |            |
| ☐ Very good                                                                                                                                               | X Good                                                                                      |                 |                   |           |             |             |            |
| Poor                                                                                                                                                      | ☐ Very poor                                                                                 |                 |                   |           |             |             |            |
| Environment appropr  Yes                                                                                                                                  | _                                                                                           | ses?            |                   |           |             |             |            |
| X Yes                                                                                                                                                     | <b>□</b> No                                                                                 | <u> </u>        |                   |           |             |             |            |

| Neigh  | ouring uses          |                        |                   |                                                          |
|--------|----------------------|------------------------|-------------------|----------------------------------------------------------|
| X      | Residential          |                        | Leisure           | Close to Allington centre                                |
|        | Retail               | X                      | Town centre       | (including primary school, supermarket, post office,     |
|        | Airport              |                        | Rail              | premier inn etc.)                                        |
| X      |                      |                        | Office            |                                                          |
|        | Industrial           |                        |                   |                                                          |
|        |                      | _                      | Warehousing       |                                                          |
| Ц      | Higher Education     |                        | Further Education |                                                          |
| Fyiden | ce of pollutants     |                        |                   | None evident                                             |
|        | Noise                | П                      | Air               |                                                          |
|        |                      |                        |                   |                                                          |
|        | Traffic              | Ц                      | Lighting          |                                                          |
|        | 24hr operation       |                        |                   |                                                          |
| ٨٥٥٥٥  | s & parking (com     | mont                   | on issues)        |                                                          |
| _      |                      | mem                    | OH ISSUES)        | Good access off St Laurence Avenue, which is off A20     |
| Ц      | Car                  |                        |                   | - London Road                                            |
|        |                      |                        |                   |                                                          |
|        | HGV                  |                        |                   | Good                                                     |
|        |                      |                        |                   |                                                          |
|        |                      |                        |                   |                                                          |
|        |                      |                        |                   |                                                          |
|        | Public transport     |                        |                   | Nearest bus stops in Allington Centre                    |
|        |                      |                        |                   |                                                          |
|        |                      |                        |                   |                                                          |
|        | Servicing            |                        |                   | Large individual yard space associated with many         |
|        |                      |                        |                   | warehouse units                                          |
|        |                      |                        |                   | Walenesse sinte                                          |
|        |                      |                        |                   |                                                          |
|        | Internal Circulation |                        |                   | Good - large internal roads                              |
|        |                      |                        |                   |                                                          |
|        |                      |                        |                   |                                                          |
|        | Parking              |                        |                   | Good provision for each unit – some on street parking    |
|        |                      |                        |                   | in certain areas, but doesn't have significant impact    |
|        |                      |                        |                   | on internal circulation                                  |
|        |                      |                        |                   |                                                          |
| _      |                      | _                      |                   |                                                          |
| Acces  | s and parking is     | adeq                   | uate for the uses | within the site X Yes  No Don't know                     |
| DEVE   | ODMENT CONT          | EVT                    |                   |                                                          |
| DEVEL  | OPMENT CONTI         |                        |                   |                                                          |
| Physic | al Consideration     | s:                     |                   | None evident                                             |
|        | Topography           |                        |                   | None evident                                             |
|        | Contamination        |                        |                   |                                                          |
|        | Other                |                        |                   |                                                          |
| _      |                      |                        |                   |                                                          |
| Oppor  | tunity for Intensi   | vacant Land ☐ Yes ☒ No |                   |                                                          |
| Vaca   | nt Buildings (re-    | use)                   | ⊠Yes □No I        | f Yes, number of vacant buildings - predom. Office units |

| Vacant Buildings (refurb) ☐ Yes ☒ No If Yes, number of vacant buildings (Likely to require refurbishment or redevelopment to be reoccupied)                                                                                                                                                                                                                                                          |
|------------------------------------------------------------------------------------------------------------------------------------------------------------------------------------------------------------------------------------------------------------------------------------------------------------------------------------------------------------------------------------------------------|
| Note: all vacant buildings/sites etc to be marked on accompanying site plan                                                                                                                                                                                                                                                                                                                          |
| % of site developable - remainder of site being developed                                                                                                                                                                                                                                                                                                                                            |
| Development activity                                                                                                                                                                                                                                                                                                                                                                                 |
| ☐ Evidence of recent development within the site ☐ B class ☐ Non-B class                                                                                                                                                                                                                                                                                                                             |
| ☐ Evidence of recent development in the immediate surrounding area ☐ B class ☐ Non-B class                                                                                                                                                                                                                                                                                                           |
| ☒ No evidence of recent development                                                                                                                                                                                                                                                                                                                                                                  |
| Evidence of marketing & duration                                                                                                                                                                                                                                                                                                                                                                     |
| CONCLUSIONS                                                                                                                                                                                                                                                                                                                                                                                          |
| Other Comments / Observations                                                                                                                                                                                                                                                                                                                                                                        |
|                                                                                                                                                                                                                                                                                                                                                                                                      |
| This is a generally well-used mixed employment site, however there is significant (long-term) vacancy in the office units, which could indicate issues with the suitability of the type and quality of the stock when compared with market demand. Stock may provide inappropriate scale or inflexible floorplates, the specification may also be weaker than competing offers.                      |
| innexible nootplates, the specification may also be weaker than competing oners.                                                                                                                                                                                                                                                                                                                     |
| Quality of many units in the site is good, however some are in need of refurbishment – particularly the warehouse units within Orchard Business Centre which are less well maintained.                                                                                                                                                                                                               |
|                                                                                                                                                                                                                                                                                                                                                                                                      |
|                                                                                                                                                                                                                                                                                                                                                                                                      |
|                                                                                                                                                                                                                                                                                                                                                                                                      |
|                                                                                                                                                                                                                                                                                                                                                                                                      |
|                                                                                                                                                                                                                                                                                                                                                                                                      |
|                                                                                                                                                                                                                                                                                                                                                                                                      |
|                                                                                                                                                                                                                                                                                                                                                                                                      |
|                                                                                                                                                                                                                                                                                                                                                                                                      |
| Recommendations on future use / potential                                                                                                                                                                                                                                                                                                                                                            |
| This site should be Protect and Maintained as a key employment location within the borough for a mix of B class uses, with a particular focus on supporting the larger scale industrial and warehouse activities. There is limited scope to intensify or expand the site through redevelopment, however selective redevelopment should be supported as stock becomes out-dated or poorly maintained. |
| A long term approach to reproviding the office capacity within the site may be required to ensure it provides the appropriate quality and nature of space within this employment setting, however this is unlikely to deliver additional capacity.                                                                                                                                                   |
|                                                                                                                                                                                                                                                                                                                                                                                                      |
|                                                                                                                                                                                                                                                                                                                                                                                                      |
|                                                                                                                                                                                                                                                                                                                                                                                                      |
|                                                                                                                                                                                                                                                                                                                                                                                                      |