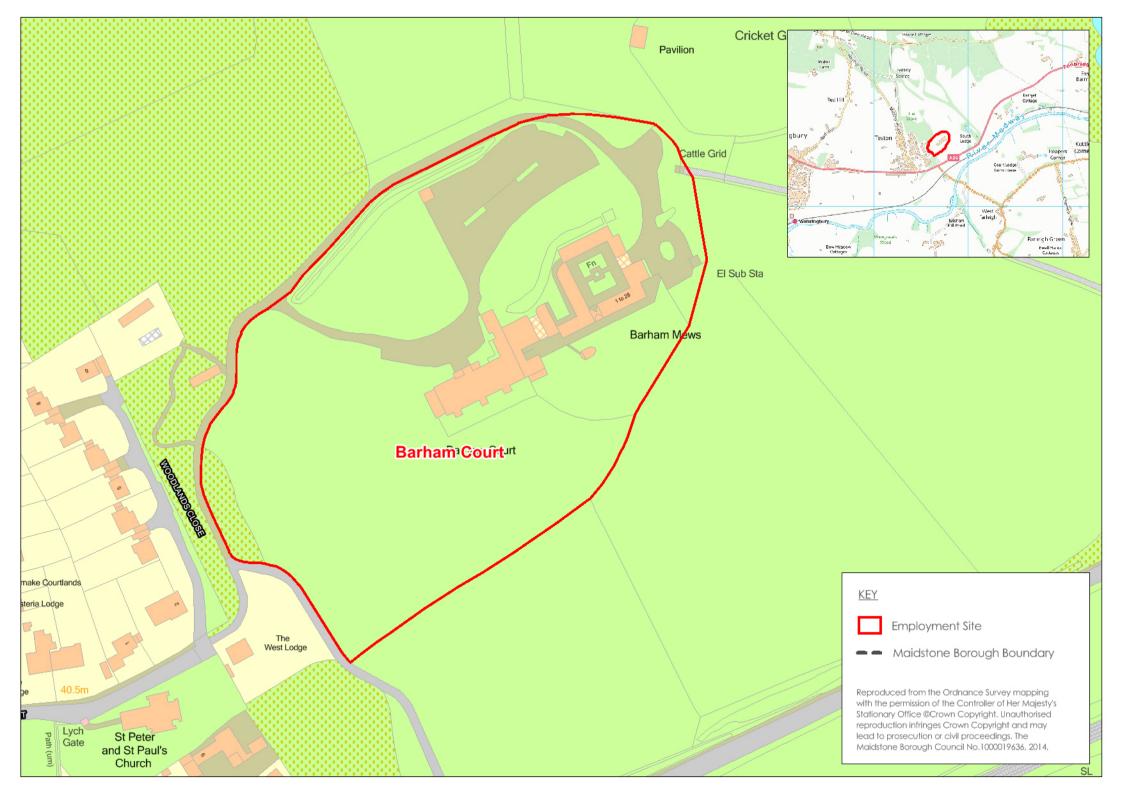

| Maidstone Borough Council – Site Survey Questionnaire                                                                                               | GVA         |
|-----------------------------------------------------------------------------------------------------------------------------------------------------|-------------|
| Vacant Buildings (re-use) ☐ Yes ☒ No If Yes, number of vacant buildings (Can be reoccupied in current form)                                         |             |
| Vacant Buildings (refurb) ☐ Yes ☒No If Yes, number of vacant buildings                                                                              |             |
| Note: all vacant buildings/sites etc to be marked on accompanying site plan                                                                         |             |
| % of site developable Estimated Quantity                                                                                                            |             |
| Development activity                                                                                                                                |             |
| ☐ Evidence of recent development within the site ☐ B class ☐ Non-B cl                                                                               | ass         |
| □ Evidence of recent development in the immediate surrounding area □ B class □ No evidence of recent development □ Evidence of marketing & duration | Non-B class |
| CONCLUSIONS                                                                                                                                         |             |
| Other Comments / Observations                                                                                                                       |             |
| Other Comments / Observations                                                                                                                       |             |
| Much of the higher quality stock is not visible from the A20, this may be ap occupiers but could impact on future ability to attract occupiers.     |             |
| Recommendations on future use / potential                                                                                                           |             |
| The site should be Protected and Maintained as a B Class employment site                                                                            | <u>.</u>    |
|                                                                                                                                                     |             |
|                                                                                                                                                     |             |
|                                                                                                                                                     |             |
|                                                                                                                                                     |             |
|                                                                                                                                                     |             |
|                                                                                                                                                     |             |
|                                                                                                                                                     |             |
|                                                                                                                                                     |             |