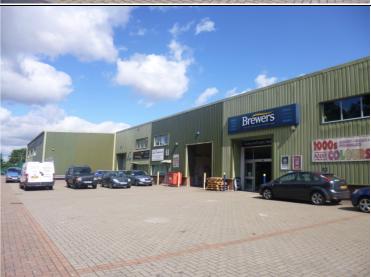

| Site R                                                                                                                                                                                                                                                                          | ef 1Site Name Allingt                      | ton (20/20      | ) Busine    | ess Park)             | Survey Date            | 15/07/2014 |  |  |
|---------------------------------------------------------------------------------------------------------------------------------------------------------------------------------------------------------------------------------------------------------------------------------|--------------------------------------------|-----------------|-------------|-----------------------|------------------------|------------|--|--|
| Addre                                                                                                                                                                                                                                                                           | ss_ME16 0LQ                                |                 |             |                       | _Surveyor: Martyr      | ı & Laura  |  |  |
|                                                                                                                                                                                                                                                                                 | SITE DESCRIPTION Site Area: 24.16ha        |                 |             |                       |                        |            |  |  |
| Policy                                                                                                                                                                                                                                                                          | designation: Active Employmen              | t Site          |             |                       |                        |            |  |  |
| Location (nearest town or cluster description): Motorway Corridor                                                                                                                                                                                                               |                                            |                 |             |                       |                        |            |  |  |
| The si                                                                                                                                                                                                                                                                          | te is best described as a:                 |                 |             |                       |                        |            |  |  |
|                                                                                                                                                                                                                                                                                 | Out of Town Office Campus                  |                 |             | Town Centre           |                        |            |  |  |
|                                                                                                                                                                                                                                                                                 | High Quality Business Park                 |                 | _           | Incubator/SME Clus    | ter Site               |            |  |  |
|                                                                                                                                                                                                                                                                                 | Research and Technology/Science Park       | <               |             | Specialised Freight   |                        |            |  |  |
| ×                                                                                                                                                                                                                                                                               | Warehouse/Distribution Park                |                 |             | Sites for Specific Oc |                        |            |  |  |
| X                                                                                                                                                                                                                                                                               | General Industry/Business Area             |                 |             |                       | ental Industries Sites |            |  |  |
|                                                                                                                                                                                                                                                                                 | Heavy/Specialist Industrial Site           |                 |             | Other - Storage       |                        |            |  |  |
| Locati                                                                                                                                                                                                                                                                          | on character                               |                 |             |                       |                        |            |  |  |
|                                                                                                                                                                                                                                                                                 | Well established commercial area           |                 |             |                       |                        |            |  |  |
| ×                                                                                                                                                                                                                                                                               |                                            | lontial area r  | noarby      |                       |                        |            |  |  |
|                                                                                                                                                                                                                                                                                 | Mixed commercial and residential area      | ientiai area i  | пеагру      |                       |                        |            |  |  |
|                                                                                                                                                                                                                                                                                 |                                            |                 |             |                       |                        |            |  |  |
|                                                                                                                                                                                                                                                                                 | Mainly residential with few commercial u   |                 | araial waa  | _                     |                        |            |  |  |
|                                                                                                                                                                                                                                                                                 | Mainly residential or rural area with no c | orner comme     | erciai use: | 5                     |                        |            |  |  |
| Closes                                                                                                                                                                                                                                                                          | st trunk road (name and distand            | e) <u>A20 (</u> | 0.6 mile    | es) & M20 (1 mile)    | )                      |            |  |  |
| Rail Access Barming (1.7 miles) Buckland Hill (2.3 miles) Aylesford (2.3 miles) Maidstone Barracks (2.3 miles) Maidstone West (2.7 miles) Maidstone East (3.1 miles)  Bus routes 71 (London Road to the South of the site to Maidstone Barracks Station) Access by bus, limited |                                            |                 |             |                       |                        |            |  |  |
| Nature                                                                                                                                                                                                                                                                          | e/significance of existing occup           | iers            |             |                       |                        |            |  |  |
|                                                                                                                                                                                                                                                                                 | International                              | × F             | Regional    |                       |                        |            |  |  |
| X                                                                                                                                                                                                                                                                               | National                                   | X L             | _ocal       |                       |                        |            |  |  |
| Sector                                                                                                                                                                                                                                                                          | s present                                  |                 |             |                       |                        |            |  |  |
| X                                                                                                                                                                                                                                                                               | Distribution                               |                 | Engineeri   | ng                    |                        |            |  |  |
|                                                                                                                                                                                                                                                                                 | Storage (open)                             | × F             | Product m   | nanufacturing         |                        |            |  |  |
| X                                                                                                                                                                                                                                                                               | Storage (warehouse)                        | <b>□</b> F      | Food prod   | luction               |                        |            |  |  |
|                                                                                                                                                                                                                                                                                 | Creative industries                        | $\boxtimes$     | Office acti | vity (describe type)  |                        |            |  |  |
| X                                                                                                                                                                                                                                                                               | Other (inc non-B class) Car rep            | oair cent       | re & Tra    | ade Counter use       | es                     |            |  |  |

| Large mixed B class site with large storage distribution warehouses (Maidstone Distribution Centre), offices, trade counter, car repairs, aggregates etc. |                                                                                             |                 |                   |           |             |             |            |
|-----------------------------------------------------------------------------------------------------------------------------------------------------------|---------------------------------------------------------------------------------------------|-----------------|-------------------|-----------|-------------|-------------|------------|
| Large vacancy rat                                                                                                                                         | Large vacancy rate in office units, but good occupancy and activity on other parts of site. |                 |                   |           |             |             |            |
|                                                                                                                                                           |                                                                                             |                 |                   |           |             |             |            |
|                                                                                                                                                           |                                                                                             |                 |                   |           |             |             |            |
|                                                                                                                                                           |                                                                                             |                 |                   |           |             |             |            |
|                                                                                                                                                           |                                                                                             |                 |                   |           |             |             |            |
| EXISTING CONDITION                                                                                                                                        | NS                                                                                          |                 |                   |           |             |             |            |
| Age of Buildings                                                                                                                                          |                                                                                             |                 | Quality of E      | Buildings | 5           |             |            |
| 0-25%                                                                                                                                                     | 25-50% 50-75%                                                                               |                 |                   | 0-25%     | 25-50%      | 50-75%      | 75-100%    |
| Pre 1940                                                                                                                                                  |                                                                                             |                 | Very good<br>Good |           |             |             |            |
| 1970 - 1989                                                                                                                                               |                                                                                             | 0               | Poor              | <u> </u>  | $\boxtimes$ |             | <u> </u>   |
| 1990 - 1999                                                                                                                                               |                                                                                             |                 | Very poor         |           |             |             |            |
| since 2000                                                                                                                                                |                                                                                             |                 |                   |           |             |             |            |
| On-site amenities                                                                                                                                         | . 🗖 -                                                                                       |                 |                   |           |             |             |            |
| Convenience retai  Restaurant/cafe                                                                                                                        | Comparison  Hotel                                                                           | retail          |                   |           |             |             |            |
| Gym/sports                                                                                                                                                | ☐ Creche                                                                                    |                 |                   |           |             |             |            |
| Bank                                                                                                                                                      | Education                                                                                   |                 |                   |           |             |             |            |
| X None                                                                                                                                                    | Other                                                                                       |                 |                   |           |             |             |            |
| Proportion of Floorsp                                                                                                                                     | nace in Non-R-cla                                                                           | <br>ISS 11888   |                   |           |             |             |            |
| 0-25%                                                                                                                                                     | 25-50% 50-75%                                                                               |                 | Only evic         | dence of  | non B-cla   | ss is Car r | epairs and |
| Housing                                                                                                                                                   |                                                                                             |                 | trade co          |           |             |             | •          |
| Retail                                                                                                                                                    |                                                                                             |                 |                   |           |             |             |            |
| Community U                                                                                                                                               |                                                                                             |                 |                   |           |             |             |            |
| All B-Class                                                                                                                                               |                                                                                             | _               |                   |           |             |             |            |
| Neighbouring amenit                                                                                                                                       | ies                                                                                         |                 |                   |           |             |             |            |
|                                                                                                                                                           | entre with a wide range                                                                     | and quantity of | services          |           |             |             |            |
|                                                                                                                                                           | tre with a reasonable ra                                                                    | ange and quanti | y of services     |           |             |             |            |
| ☐ Close to a limited                                                                                                                                      | range and quantity of b                                                                     | asic services   |                   |           |             |             |            |
| Close to one or tw                                                                                                                                        | o services                                                                                  |                 |                   |           |             |             |            |
| ☐ No services in clos                                                                                                                                     | se proximity                                                                                |                 |                   |           |             |             |            |
| Quality of environment (comment on issues)                                                                                                                | nt for current use                                                                          | No              | issues with er    | nvironme  | ent observ  | ed          |            |
| ☐ Very good                                                                                                                                               | X Good                                                                                      |                 |                   |           |             |             |            |
| Poor                                                                                                                                                      | ☐ Very poor                                                                                 |                 |                   |           |             |             |            |
| Environment appropr  Yes                                                                                                                                  | _                                                                                           | ses?            |                   |           |             |             |            |
| X Yes                                                                                                                                                     | <b>□</b> No                                                                                 | <u> </u>        |                   |           |             |             |            |

| Neigh  | ouring uses          |                        |                   |                                                          |
|--------|----------------------|------------------------|-------------------|----------------------------------------------------------|
| X      | Residential          |                        | Leisure           | Close to Allington centre                                |
|        | Retail               | X                      | Town centre       | (including primary school, supermarket, post office,     |
|        | Airport              |                        | Rail              | premier inn etc.)                                        |
| X      |                      |                        | Office            |                                                          |
|        | Industrial           |                        |                   |                                                          |
|        |                      | _                      | Warehousing       |                                                          |
| Ц      | Higher Education     |                        | Further Education |                                                          |
| Fyiden | ce of pollutants     |                        |                   | None evident                                             |
|        | Noise                | П                      | Air               |                                                          |
|        |                      |                        |                   |                                                          |
|        | Traffic              | Ц                      | Lighting          |                                                          |
|        | 24hr operation       |                        |                   |                                                          |
| ٨٥٥٥٥  | s & parking (com     | mont                   | on issues)        |                                                          |
| _      |                      | mem                    | OH ISSUES)        | Good access off St Laurence Avenue, which is off A20     |
| Ц      | Car                  |                        |                   | - London Road                                            |
|        |                      |                        |                   |                                                          |
|        | HGV                  |                        |                   | Good                                                     |
|        |                      |                        |                   |                                                          |
|        |                      |                        |                   |                                                          |
|        |                      |                        |                   |                                                          |
|        | Public transport     |                        |                   | Nearest bus stops in Allington Centre                    |
|        |                      |                        |                   |                                                          |
|        |                      |                        |                   |                                                          |
|        | Servicing            |                        |                   | Large individual yard space associated with many         |
|        |                      |                        |                   | warehouse units                                          |
|        |                      |                        |                   | Walenesse sinte                                          |
|        |                      |                        |                   |                                                          |
|        | Internal Circulation |                        |                   | Good - large internal roads                              |
|        |                      |                        |                   |                                                          |
|        |                      |                        |                   |                                                          |
|        | Parking              |                        |                   | Good provision for each unit – some on street parking    |
|        |                      |                        |                   | in certain areas, but doesn't have significant impact    |
|        |                      |                        |                   | on internal circulation                                  |
|        |                      |                        |                   |                                                          |
| _      |                      | _                      |                   |                                                          |
| Acces  | s and parking is     | adeq                   | uate for the uses | within the site X Yes  No Don't know                     |
| DEVE   | ODMENT CONT          | EVT                    |                   |                                                          |
| DEVEL  | OPMENT CONTI         |                        |                   |                                                          |
| Physic | al Consideration     | s:                     |                   | None evident                                             |
|        | Topography           |                        |                   | None evident                                             |
|        | Contamination        |                        |                   |                                                          |
|        | Other                |                        |                   |                                                          |
| _      |                      |                        |                   |                                                          |
| Oppor  | tunity for Intensi   | vacant Land ☐ Yes ☒ No |                   |                                                          |
| Vaca   | nt Buildings (re-    | use)                   | ⊠Yes □No I        | f Yes, number of vacant buildings - predom. Office units |