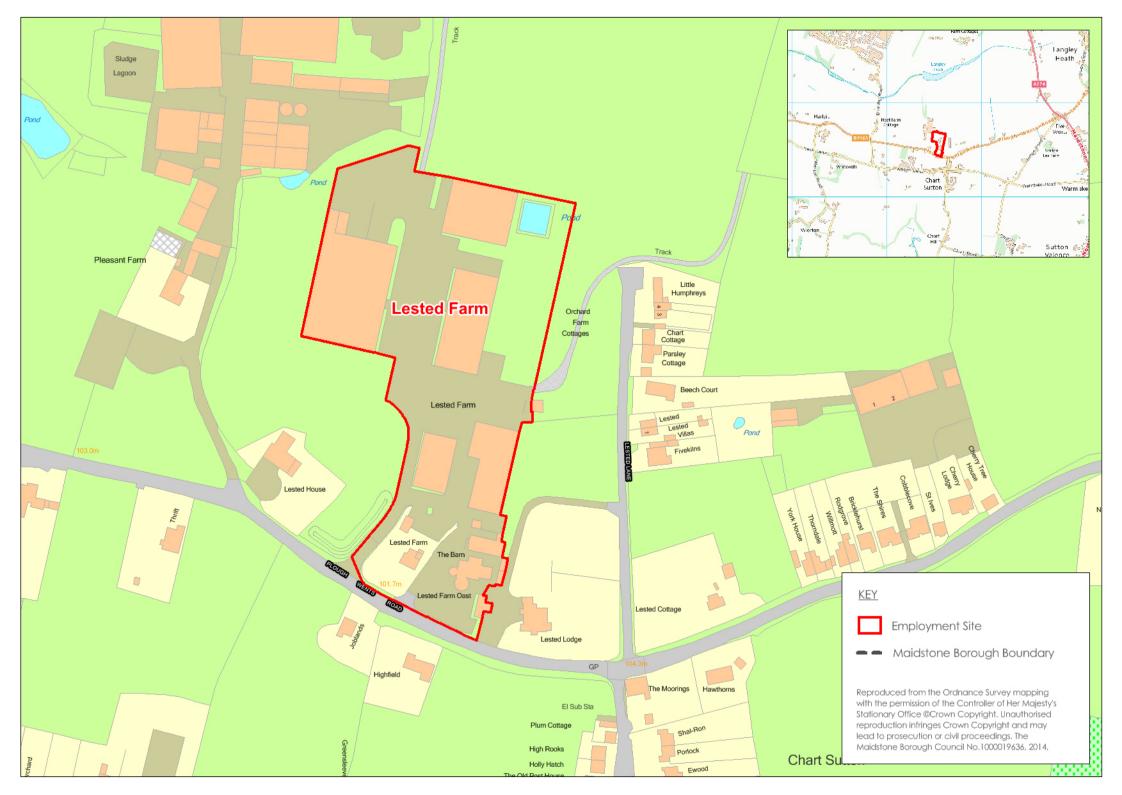

# Site Visit Photos – 15.07.14

| Site Re                 | ef <u>11</u>        | Site Name Station Road, I             | Harriet   | sham                   | Survey Date            | 09/07/2014      |
|-------------------------|---------------------|---------------------------------------|-----------|------------------------|------------------------|-----------------|
| Addres                  | ss Tenacre I        | Park/Station Road - Harriets          | ham, N    | ИЕ17 1JA               | Surveyor_ <u>Mar</u>   | tyn & Laura     |
| SITE D                  | ESCRIPTION          |                                       |           |                        |                        |                 |
| Site Ar                 | ea: 1.77h           | a                                     |           |                        |                        |                 |
| Policy                  | designation:        | Active Employment Site                |           |                        |                        |                 |
| Location                | on (nearest to      | wn or cluster description):           |           | Motorway Corrido       | or                     |                 |
| The sit                 | e is best desc      | ribed as a:                           |           |                        |                        |                 |
|                         | Out of Town Offic   | e Campus                              |           | Town Centre            |                        |                 |
|                         | High Quality Busin  | ness Park                             |           | Incubator/SME Clust    | er Site                |                 |
|                         | Research and Te     | chnology/Science Park                 |           | Specialised Freight 7  | erminals               |                 |
|                         | Warehouse/Distril   | bution Park                           |           | Sites for Specific Occ | cupiers                |                 |
| X                       | General Industry/   | Business Area                         |           | Recycling/Environme    | ental Industries Sites |                 |
|                         | Heavy/Specialist    | Industrial Site                       |           | Other - Storage        |                        |                 |
| Location                | on character        |                                       |           |                        |                        |                 |
|                         | Well established    | commercial area                       |           |                        |                        |                 |
| $\boxtimes$             | Established comme   | ercial area, with residential area ne | arby      |                        |                        |                 |
|                         |                     | l and residential area                |           |                        |                        |                 |
|                         | Mainly residential  | with few commercial uses              |           |                        |                        |                 |
|                         | •                   | or rural area with no other comme     | rcial use | s                      |                        |                 |
| _                       | Manny Tooldonia     | or rarar area war no earler comme     | 10141 400 |                        |                        |                 |
| Closes                  | t trunk road (r     | name and distance) A20 (0             | ).3 mile  | <u>es)</u>             |                        |                 |
|                         | cess Harriets       |                                       |           |                        | Bus rou                | tes Various bus |
| service                 | s to/from Harrie    | etsnam station                        |           |                        |                        |                 |
| Nature                  | /significance o     | of existing occupiers                 |           |                        |                        |                 |
|                         | International       |                                       | Regional  |                        |                        |                 |
|                         | National            |                                       | ocal      |                        |                        |                 |
|                         | rational            |                                       |           |                        |                        |                 |
| Sector                  | s present           |                                       |           |                        |                        |                 |
|                         | Distribution        | <b>□</b> E                            | Ingineeri | ng                     |                        |                 |
|                         | Storage (open)      | <u></u>                               | _         | nanufacturing          |                        |                 |
|                         | Storage (warehou    |                                       | ood prod  | _                      |                        |                 |
|                         | Creative industrie  |                                       |           | ivity (describe type)  |                        |                 |
| $\overline{\mathbf{X}}$ | Other (inc non-B cl |                                       |           |                        |                        |                 |