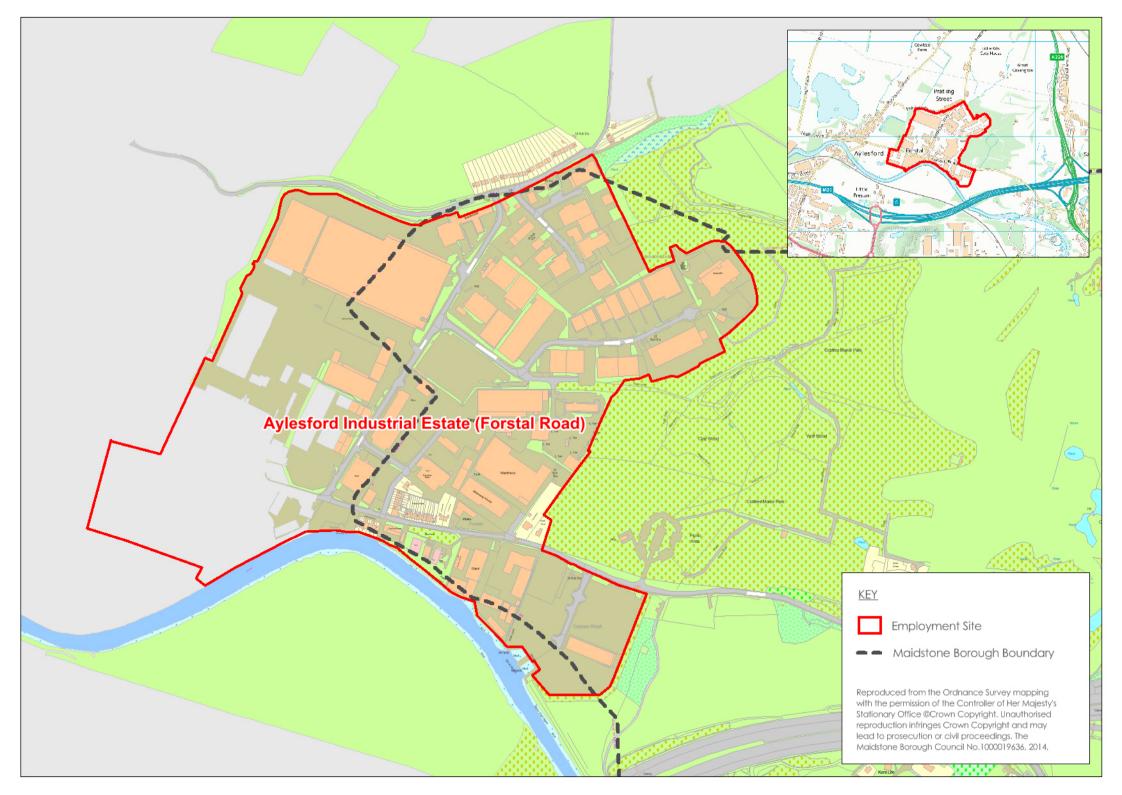

| Site Re                                   | Site Ref 2Site Name Aylesford Industrial Estate Survey Date 15/07 |                |             |                                          |                  |              |  |  |
|-------------------------------------------|-------------------------------------------------------------------|----------------|-------------|------------------------------------------|------------------|--------------|--|--|
| Addres                                    | Address ME20 7AD Surveyor: Martyn & Laura                         |                |             |                                          |                  |              |  |  |
| SITE D                                    | ESCRIPTION                                                        |                |             |                                          |                  |              |  |  |
| Site Ar                                   | <b>ea:</b> 49.19ha                                                |                |             |                                          |                  |              |  |  |
| Policy                                    | designation: Active Employme                                      | nt Site        |             |                                          |                  |              |  |  |
| Location                                  | Location (nearest town or cluster description): Motorway Corridor |                |             |                                          |                  |              |  |  |
| The sit                                   | e is best described as a:                                         |                |             |                                          |                  |              |  |  |
|                                           | Out of Town Office Campus                                         |                |             | Town Centre                              |                  |              |  |  |
|                                           | High Quality Business Park                                        |                |             | Incubator/SME Clust                      | er Site          |              |  |  |
|                                           | Research and Technology/Science Pa                                | rk             |             | Specialised Freight 1                    | erminals         |              |  |  |
|                                           | Warehouse/Distribution Park                                       |                |             | Sites for Specific Occ                   | cupiers          |              |  |  |
| X                                         | General Industry/Business Area                                    |                |             | Recycling/Environmental Industries Sites |                  |              |  |  |
|                                           | Heavy/Specialist Industrial Site                                  |                |             | Other - Storage                          |                  |              |  |  |
| Location                                  | on character                                                      |                |             |                                          |                  |              |  |  |
|                                           | Well established commercial area                                  |                |             |                                          |                  |              |  |  |
| X                                         | Established commercial area, with resi                            | dential are    | a nearby    |                                          |                  |              |  |  |
|                                           | Mixed commercial and residential area                             | l              |             |                                          |                  |              |  |  |
|                                           | Mainly residential with few commercial                            | uses           |             |                                          |                  |              |  |  |
|                                           | Mainly residential or rural area with no                          | other comi     | mercial use | es .                                     |                  |              |  |  |
| Closes                                    | t trunk road (name and distan                                     | ce) <u>A22</u> | 9 (1.1 m    | iles) M20                                |                  |              |  |  |
|                                           | ccess Aylesford (1.2 miles) on in the vicinity that would enab    | le acces       | s to site   |                                          | Bus routes Appea | ars to be no |  |  |
| Nature/significance of existing occupiers |                                                                   |                |             |                                          |                  |              |  |  |
|                                           | International                                                     | ×              | Regional    |                                          |                  |              |  |  |
| ⊠                                         | National                                                          | $\boxtimes$    | Local       |                                          |                  |              |  |  |
|                                           | s present                                                         |                | Local       |                                          |                  |              |  |  |
| <b>⊠</b>                                  | -                                                                 | $\boxtimes$    | Engineer    | ina                                      |                  |              |  |  |
|                                           |                                                                   |                | _           |                                          |                  |              |  |  |
| ×                                         | Storage (open)                                                    |                |             | nanufacturing                            |                  |              |  |  |
|                                           | Storage (warehouse)                                               |                | Food pro    |                                          |                  |              |  |  |
| <b>_</b>                                  | Creative industries Office activity (describe type)               |                |             |                                          |                  |              |  |  |
| ☑ Other (inc non-B class): Car repairs    |                                                                   |                |             |                                          |                  |              |  |  |

X Yes

■ No

| This site is divided by the Borough boundary, with the Western half being within Maidstone Borough, including Deacon Estate (off Forstal Road), the majority of the new Waitrose development, and the southern half of Beddow Way. |                                                                                                    |                  |                                        |              |             |         |          |  |
|------------------------------------------------------------------------------------------------------------------------------------------------------------------------------------------------------------------------------------|----------------------------------------------------------------------------------------------------|------------------|----------------------------------------|--------------|-------------|---------|----------|--|
| Deacon Trading Est                                                                                                                                                                                                                 | Deacon Trading Estate is a well occupied cluster with large warehouse units with large yard areas. |                  |                                        |              |             |         |          |  |
| It is well maintained plan period.                                                                                                                                                                                                 | generally, but so                                                                                  | me units ar      | e dated and                            | l may red    | quire repla | acement | over the |  |
|                                                                                                                                                                                                                                    |                                                                                                    |                  |                                        |              |             |         |          |  |
| EXISTING CONDITION                                                                                                                                                                                                                 | <u>S</u>                                                                                           |                  |                                        |              |             |         |          |  |
| Age of Buildings                                                                                                                                                                                                                   |                                                                                                    |                  | Quality of E                           | Buildinas    |             |         |          |  |
| 0-25%                                                                                                                                                                                                                              | 25-50% 50-75%                                                                                      | 75-100%          |                                        | 0-25%        | 25-50%      | 50-75%  | 75-100%  |  |
| Pre 1940                                                                                                                                                                                                                           |                                                                                                    |                  | Very good<br>Good<br>Poor<br>Very poor |              | 000         | 0       |          |  |
| On-site amenities                                                                                                                                                                                                                  |                                                                                                    |                  |                                        |              |             |         |          |  |
| <ul><li>☐ Convenience retail</li><li>☐ Restaurant/cafe</li><li>☐ Gym/sports</li><li>☐ Bank</li><li>☒ None</li></ul>                                                                                                                | ☐ Comparison retar                                                                                 | ail              |                                        |              |             |         |          |  |
| Proportion of Floorspa                                                                                                                                                                                                             | ace in Non-B-class                                                                                 | uses             |                                        |              |             |         |          |  |
| O-25% Housing Retail Community Other All B-Class                                                                                                                                                                                   | 25-50% 50-75%                                                                                      | 75-100%          | Car repa                               | irs          |             |         |          |  |
| Neighbouring amenitie                                                                                                                                                                                                              | es                                                                                                 |                  |                                        |              |             |         |          |  |
|                                                                                                                                                                                                                                    | tre with a wide range an                                                                           | nd quantity of s | ervices                                |              |             |         |          |  |
|                                                                                                                                                                                                                                    | e with a reasonable rang                                                                           |                  |                                        | lesford High | Street      |         |          |  |
| ☐ Close to a limited ra                                                                                                                                                                                                            | ange and quantity of bas                                                                           | ic services      |                                        |              |             |         |          |  |
| ☐ Close to one or two                                                                                                                                                                                                              | services                                                                                           |                  |                                        |              |             |         |          |  |
| ☐ No services in close                                                                                                                                                                                                             | proximity                                                                                          |                  |                                        |              |             |         |          |  |
| Quality of environmen (comment on issues)                                                                                                                                                                                          | t for current use                                                                                  | No i             | ssues with qu                          | uality of e  | environme   | ent     |          |  |
| ☐ Very good                                                                                                                                                                                                                        | ⊠ Good                                                                                             |                  |                                        |              |             |         |          |  |
| Poor                                                                                                                                                                                                                               | ☐ Very poor                                                                                        |                  |                                        |              |             |         |          |  |
| <b>Environment appropria</b>                                                                                                                                                                                                       | ate for current use                                                                                | es?              |                                        |              |             |         |          |  |