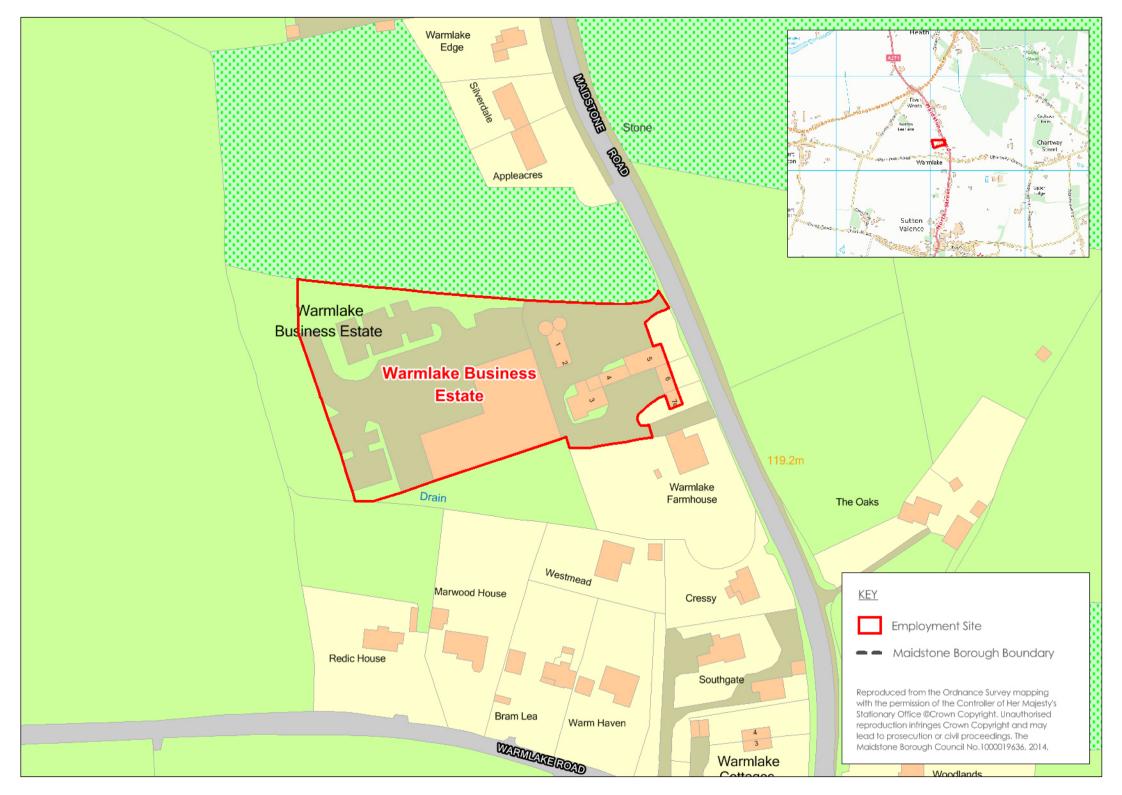

| Neighb | oouring uses         |                   |                      |                                                                                                         |
|--------|----------------------|-------------------|----------------------|---------------------------------------------------------------------------------------------------------|
| X      | Residential          |                   | Leisure              |                                                                                                         |
|        | Retail               |                   | Town centre          |                                                                                                         |
|        | Airport              | X                 | Rail                 |                                                                                                         |
|        | Road                 |                   | Office               |                                                                                                         |
|        | Industrial           |                   | Warehousing          |                                                                                                         |
|        | Higher Education     |                   | Further Education    |                                                                                                         |
|        |                      |                   |                      |                                                                                                         |
| Eviden | ce of pollutants     |                   |                      | None observed                                                                                           |
|        | Noise                |                   | Air                  |                                                                                                         |
|        | Traffic              |                   | Lighting             |                                                                                                         |
|        | 24hr operation       |                   |                      |                                                                                                         |
|        |                      |                   |                      |                                                                                                         |
| Acces  | s & parking (com     | ment              | on issues)           | Narrow access (single track drive)                                                                      |
|        | Car                  |                   |                      | Small approach roads - on street parking makes it                                                       |
|        |                      |                   |                      | single carriageway.                                                                                     |
|        |                      |                   |                      |                                                                                                         |
|        | HGV                  |                   |                      | Poor entrance visibility and tight turn into site – not accessible for anything larger than transit van |
|        |                      |                   |                      | accessible for anything larger than transit vari                                                        |
|        |                      |                   |                      |                                                                                                         |
| П      | Dublic torreson      |                   |                      | Wolking distance to station                                                                             |
|        | Public transport     |                   |                      | Walking distance to station                                                                             |
|        |                      |                   |                      |                                                                                                         |
| П      | Comicina             |                   |                      |                                                                                                         |
| _      | Servicing            |                   |                      | From within site, albeit on common parts for most units                                                 |
|        |                      |                   |                      |                                                                                                         |
|        |                      |                   |                      |                                                                                                         |
|        | Internal Circulation |                   |                      | Difficult - single carriageway internally                                                               |
|        |                      |                   |                      | Difficult Single carriageway internally                                                                 |
|        |                      |                   |                      |                                                                                                         |
|        | Parking              |                   |                      | Adequate for each unit                                                                                  |
|        |                      |                   |                      | Adequate for each drift                                                                                 |
|        |                      |                   |                      |                                                                                                         |
|        |                      |                   |                      |                                                                                                         |
| A      | a and narking ia     | - d - a           | uete for the uses    | within the site D. V                                                                                    |
| ACCES  | s and parking is     | au <del>c</del> q | uate for the uses    | within the site  Yes  No  Don't know                                                                    |
| DEVEL  | OPMENT CONT          | <u>EXT</u>        |                      |                                                                                                         |
| Planni | ng Consideration     | าร:               |                      |                                                                                                         |
|        | Flood Risk (Zone     |                   |                      | Heritage & Conservation (Listed Building, SAM, Cons Area)                                               |
|        |                      |                   | (SPA, SAC, SSSI, Ran |                                                                                                         |
|        |                      |                   |                      |                                                                                                         |
| Physic | al Consideration     | ıs:               |                      |                                                                                                         |
|        | Topography           |                   |                      |                                                                                                         |
|        | Contamination        |                   |                      |                                                                                                         |
| u      | Other                |                   |                      |                                                                                                         |
| Oppor  | tunity for Intensi   | ficati            | on 🔲 Yes 🗵 No        | Vacant Land ☐ Yes ☒ No                                                                                  |