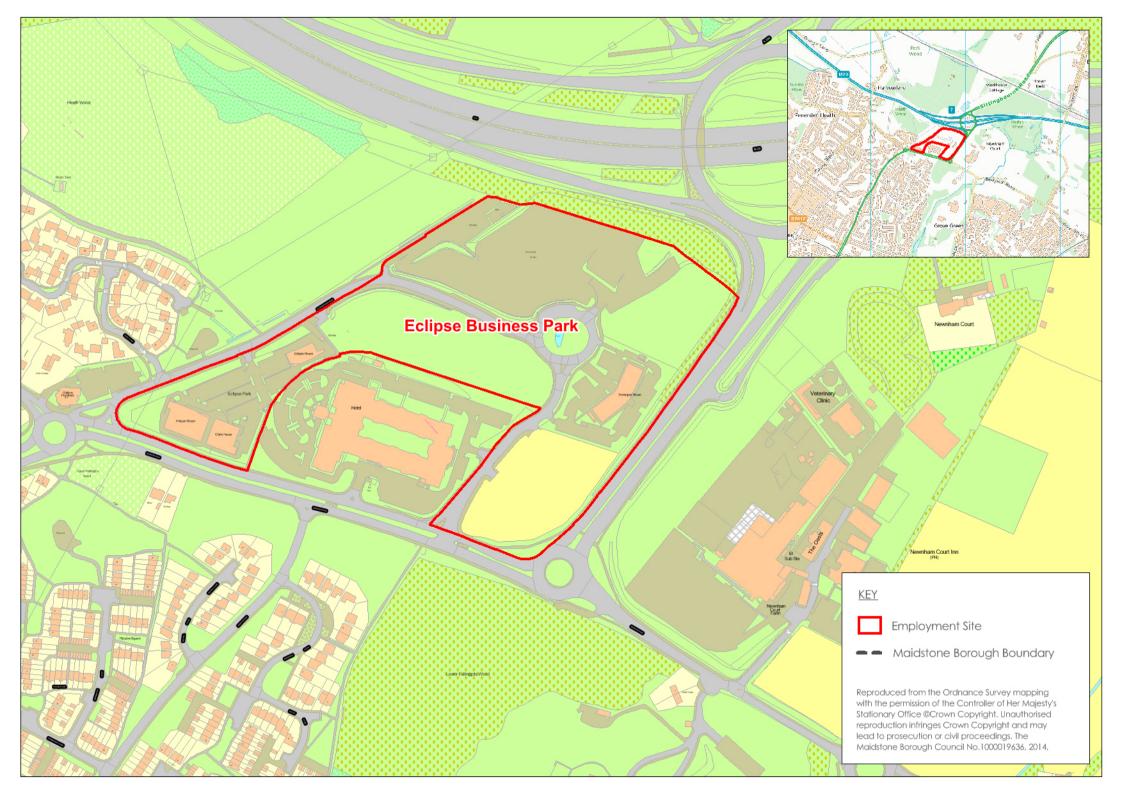

| Site Re     | ef 7                         | _Site Name Detling Aerodr           | rome        | Survey Date                              | 15/07/2014 |  |  |  |
|-------------|------------------------------|-------------------------------------|-------------|------------------------------------------|------------|--|--|--|
| Addres      | ldress ME14 3HU Surveyor: Ma |                                     |             |                                          |            |  |  |  |
|             | ESCRIPTION<br>ea: 13.45ha    |                                     |             |                                          |            |  |  |  |
| Policy      | designation:                 | Active Employment Site              |             |                                          |            |  |  |  |
| Location    | on (nearest to               | wn or cluster description           | ): Motor    | way Corridor                             |            |  |  |  |
| The sit     | e is best desc               | cribed as a:                        |             |                                          |            |  |  |  |
|             | Out of Town Offic            | ce Campus                           |             | Town Centre                              |            |  |  |  |
|             | High Quality Bus             | iness Park                          |             | Incubator/SME Cluster Site               |            |  |  |  |
|             |                              | echnology/Science Park              |             | Specialised Freight Terminals            |            |  |  |  |
|             | Warehouse/Distr              |                                     |             | Sites for Specific Occupiers             |            |  |  |  |
| $\boxtimes$ | General Industry             |                                     |             | Recycling/Environmental Industries Sites |            |  |  |  |
|             | Heavy/Specialist             | Industrial Site                     | Ц           | Other - Storage                          |            |  |  |  |
| Location    | on character                 |                                     |             |                                          |            |  |  |  |
| X           | Well established             | commercial area                     |             |                                          |            |  |  |  |
|             | Established com              | mercial area, with residential area | nearby      |                                          |            |  |  |  |
|             | Mixed commerci               | al and residential area             |             |                                          |            |  |  |  |
|             | Mainly residentia            | al with few commercial uses         |             |                                          |            |  |  |  |
|             | Mainly residentia            | al or rural area with no other comm | nercial use | S                                        |            |  |  |  |
| 01          |                              | 1.11.4                              | o /o = ·    |                                          |            |  |  |  |
| Closes      | t trunk road (               | name and distance) A249             | 9 (U.5 MI   | les)                                     |            |  |  |  |
| Rail Ac     | cess Bearste                 | ed (8.3 miles)                      |             | Bus routes <u>333</u>                    |            |  |  |  |
| Nature      | /significance                | of existing occupiers               |             |                                          |            |  |  |  |
|             | International                |                                     | Regional    |                                          |            |  |  |  |
|             | National                     | oxdeta                              | Local - W   | /ood?                                    |            |  |  |  |
| Sector      | s present                    |                                     |             |                                          |            |  |  |  |
| X           | Distribution                 |                                     | Engineeri   | ng                                       |            |  |  |  |
| X           | Storage (open)               |                                     | Product m   | nanufacturing                            |            |  |  |  |
| X           | Storage (wareho              | use)                                | Food prod   | duction                                  |            |  |  |  |
|             | Creative industri            | es 🗵                                | Office act  | ivity (describe type)                    |            |  |  |  |
| X           | Other (inc non-B             | class) - HGV repair/servici         | ing         |                                          |            |  |  |  |
|             |                              |                                     |             |                                          |            |  |  |  |