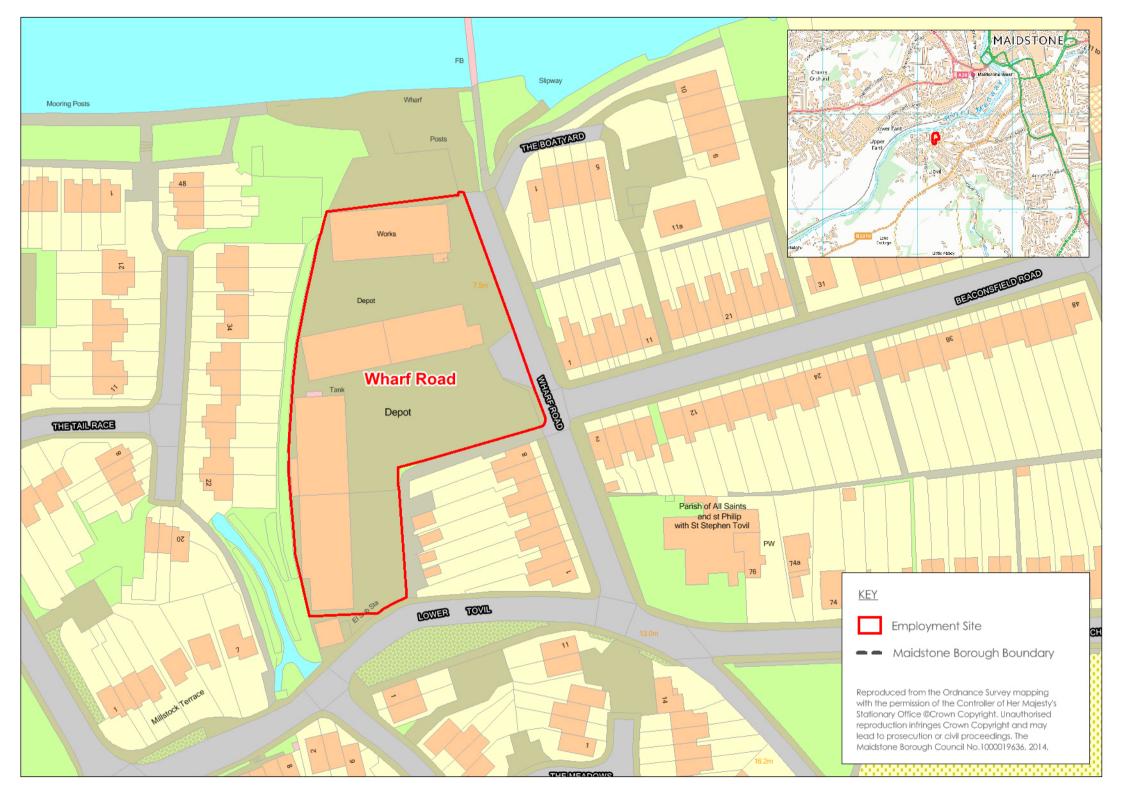

# Site Survey Forms Order

| 1       | Allington (20/20 Business Park) - ME16 0LQ                         |  |  |  |  |  |  |  |
|---------|--------------------------------------------------------------------|--|--|--|--|--|--|--|
| 2       | Aylesford Industrial Estate - Forstal Road, ME20 7AD               |  |  |  |  |  |  |  |
| 3       | Hermitage Mills - Hermitage Lane, ME16 9NP                         |  |  |  |  |  |  |  |
| 4       | The Old Forge - Forge Lane, Bearsted, ME14 4DT                     |  |  |  |  |  |  |  |
| 5       | Viewpoint - Dove Hill Works, Boxley, ME14 2DZ                      |  |  |  |  |  |  |  |
| 7       | Detling Aerodrome - ME14 3HU                                       |  |  |  |  |  |  |  |
| 8       | Marley Works - Dickley Lane, Maidstone, ME17 2DE                   |  |  |  |  |  |  |  |
| 10      | Galants Business Centre - East Farleigh, ME15 0JS                  |  |  |  |  |  |  |  |
| 11      | Tenacre Park/Station Road - Harrietsham, ME17 1JA                  |  |  |  |  |  |  |  |
| 12      | Roebuck Business Pk, Harrietsham, ME17 1AB                         |  |  |  |  |  |  |  |
| 13      | Headcorn South - TN27 9LW                                          |  |  |  |  |  |  |  |
| 15      | Barradale Farm, Headcorn, TN27 9PJ                                 |  |  |  |  |  |  |  |
| 16      | Franks Bridge - Headcorn                                           |  |  |  |  |  |  |  |
| 17      | Woodfalls Industrial Estate - Laddingford, ME18 6DA                |  |  |  |  |  |  |  |
| 18      | Warmlake Business Estate, Langley Heath, ME17 3LQ                  |  |  |  |  |  |  |  |
| 19      | Lenham Centre - ME17 2LH                                           |  |  |  |  |  |  |  |
| 20      | Ashmills Business Park, Lenham ME17 2GQ                            |  |  |  |  |  |  |  |
| 21      | The Forstal, Lenham Heath ME17 2JB                                 |  |  |  |  |  |  |  |
| 22      | Shepherds Farm Estate - Rose Lane, Lenham Heath ME17 2JN           |  |  |  |  |  |  |  |
| 23      | Lordswood - M2, ME5 8UD                                            |  |  |  |  |  |  |  |
| 24      | Eclipse Business Park - J7 M20, ME14 3EN                           |  |  |  |  |  |  |  |
| 25      | Turkey Mill - Ashford Road, ME14 5PP                               |  |  |  |  |  |  |  |
| 26      | Park Wood Trading Estate - ME15 9YF                                |  |  |  |  |  |  |  |
| 27      | Bredhurst Business Park - Westfield Sole Road, ME14 3EH            |  |  |  |  |  |  |  |
| 28      | Former Poundstop - Crismill Lane, ME14 4NT                         |  |  |  |  |  |  |  |
| 32      | South Park Business Village - ME15 6JZ                             |  |  |  |  |  |  |  |
| 34      | Unit 2 - Wharf Road, Maidstone, ME15 6RR                           |  |  |  |  |  |  |  |
| 35      | The Old Brewery - Buckland Road, ME16 0DZ                          |  |  |  |  |  |  |  |
| 37      | Lested Farm - Plough Wents Road, ME17 3SA                          |  |  |  |  |  |  |  |
| 39      | Hart Street Commercial Centre                                      |  |  |  |  |  |  |  |
| 40      | Wheelbarrrow Park Estate, Pattenden Lane - Marden, TN12 9QJ        |  |  |  |  |  |  |  |
| 42      | Honeycrest Industrial Park - Staplehurst, TN12 0QW                 |  |  |  |  |  |  |  |
| 44      | Barham Court - Teston, ME18 5BZ                                    |  |  |  |  |  |  |  |
| 45      | Nortons Industrial Estate - Collier Street, TN12 9RR               |  |  |  |  |  |  |  |
| 46 & 48 | Tovil Green Business Park/Burial Ground Lane - ME15 6RJ & ME15 6TA |  |  |  |  |  |  |  |
| 47      | Ecclestone Road - Tovil, ME15 6QN                                  |  |  |  |  |  |  |  |
| 49      | Yalding (Former Syngenta Works)- Hampstead Lane, ME18 6HN          |  |  |  |  |  |  |  |