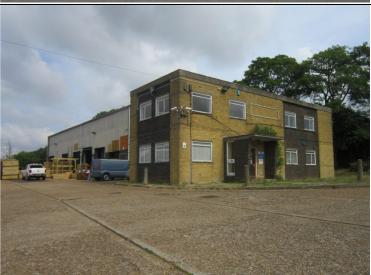

|
| The area to the west could provide an opportunity to provide new capacity within Harrietsham, although this may need to be balanced against any future impacts on the village itself given access routes.                          |
| Recommendations on future use / potential                                                                                                                                                                                          |
| The site should be Protected and Maintained as a B class employment location with potential for small scale infill development.                                                                                                    |



## Site Visit Photos - 09.07.14













| S           | ite Re                           | ef <u>12</u>        | ark                       | Survey Date    | 09/07/2014             |                         |                               |                             |  |  |  |  |  |
|-------------|----------------------------------|---------------------|---------------------------|----------------|------------------------|-------------------------|-------------------------------|-----------------------------|--|--|--|--|--|
| A           | ddres                            | ss Roebuc           | k Business Pk, Har        | rietsham       | , ME17                 | 1AB                     | Surveyor <u>Mart</u>          | yn & Laura                  |  |  |  |  |  |
|             |                                  |