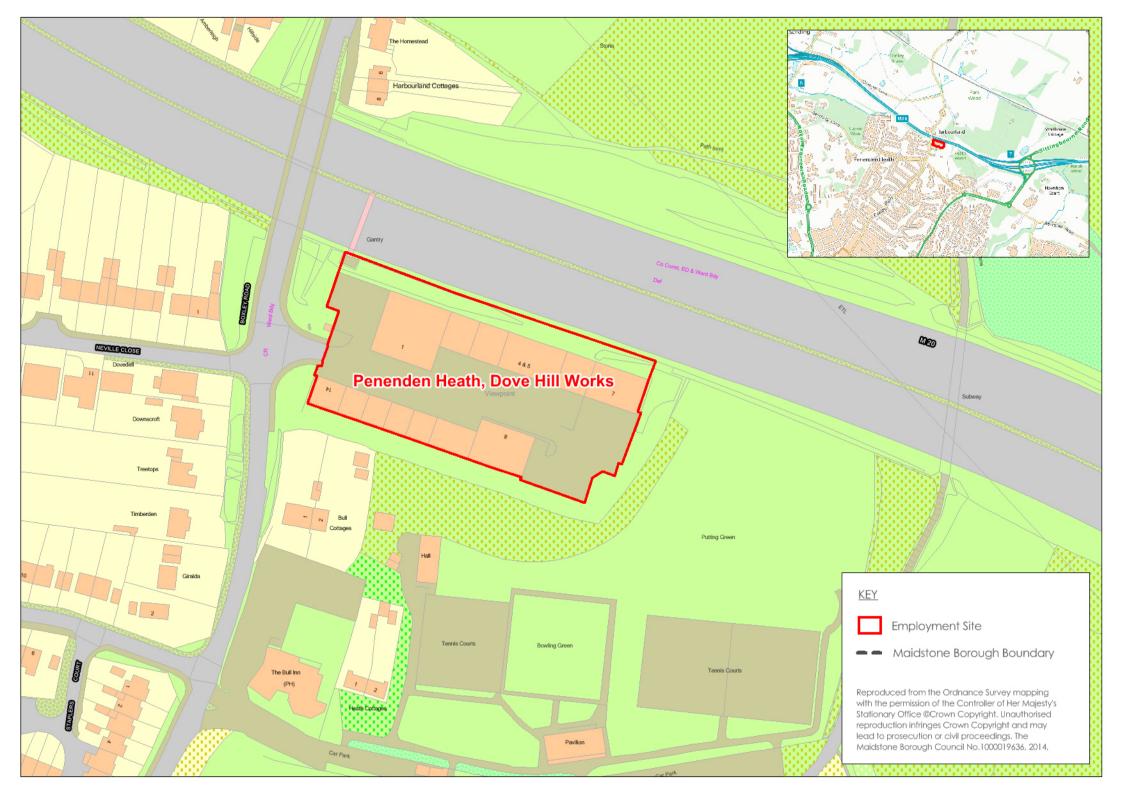

# Site Survey Forms Order

| 1       | Allington (20/20 Business Park) - ME16 0LQ                         |  |  |  |  |  |  |  |
|---------|--------------------------------------------------------------------|--|--|--|--|--|--|--|
| 2       | Aylesford Industrial Estate - Forstal Road, ME20 7AD               |  |  |  |  |  |  |  |
| 3       | Hermitage Mills - Hermitage Lane, ME16 9NP                         |  |  |  |  |  |  |  |
| 4       | The Old Forge - Forge Lane, Bearsted, ME14 4DT                     |  |  |  |  |  |  |  |
| 5       | Viewpoint - Dove Hill Works, Boxley, ME14 2DZ                      |  |  |  |  |  |  |  |
| 7       | Detling Aerodrome - ME14 3HU                                       |  |  |  |  |  |  |  |
| 8       | Marley Works - Dickley Lane, Maidstone, ME17 2DE                   |  |  |  |  |  |  |  |
| 10      | Galants Business Centre - East Farleigh, ME15 0JS                  |  |  |  |  |  |  |  |
| 11      | Tenacre Park/Station Road - Harrietsham, ME17 1JA                  |  |  |  |  |  |  |  |
| 12      | Roebuck Business Pk, Harrietsham, ME17 1AB                         |  |  |  |  |  |  |  |
| 13      | Headcorn South - TN27 9LW                                          |  |  |  |  |  |  |  |
| 15      | Barradale Farm, Headcorn, TN27 9PJ                                 |  |  |  |  |  |  |  |
| 16      | Franks Bridge - Headcorn                                           |  |  |  |  |  |  |  |
| 17      | Woodfalls Industrial Estate - Laddingford, ME18 6DA                |  |  |  |  |  |  |  |
| 18      | Warmlake Business Estate, Langley Heath, ME17 3LQ                  |  |  |  |  |  |  |  |
| 19      | Lenham Centre - ME17 2LH                                           |  |  |  |  |  |  |  |
| 20      | Ashmills Business Park, Lenham ME17 2GQ                            |  |  |  |  |  |  |  |
| 21      | The Forstal, Lenham Heath ME17 2JB                                 |  |  |  |  |  |  |  |
| 22      | Shepherds Farm Estate - Rose Lane, Lenham Heath ME17 2JN           |  |  |  |  |  |  |  |
| 23      | Lordswood - M2, ME5 8UD                                            |  |  |  |  |  |  |  |
| 24      | Eclipse Business Park - J7 M20, ME14 3EN                           |  |  |  |  |  |  |  |
| 25      | Turkey Mill - Ashford Road, ME14 5PP                               |  |  |  |  |  |  |  |
| 26      | Park Wood Trading Estate - ME15 9YF                                |  |  |  |  |  |  |  |
| 27      | Bredhurst Business Park - Westfield Sole Road, ME14 3EH            |  |  |  |  |  |  |  |
| 28      | Former Poundstop - Crismill Lane, ME14 4NT                         |  |  |  |  |  |  |  |
| 32      | South Park Business Village - ME15 6JZ                             |  |  |  |  |  |  |  |
| 34      | Unit 2 - Wharf Road, Maidstone, ME15 6RR                           |  |  |  |  |  |  |  |
| 35      | The Old Brewery - Buckland Road, ME16 0DZ                          |  |  |  |  |  |  |  |
| 37      | Lested Farm - Plough Wents Road, ME17 3SA                          |  |  |  |  |  |  |  |
| 39      | Hart Street Commercial Centre                                      |  |  |  |  |  |  |  |
| 40      | Wheelbarrrow Park Estate, Pattenden Lane - Marden, TN12 9QJ        |  |  |  |  |  |  |  |
| 42      | Honeycrest Industrial Park - Staplehurst, TN12 0QW                 |  |  |  |  |  |  |  |
| 44      | Barham Court - Teston, ME18 5BZ                                    |  |  |  |  |  |  |  |
| 45      | Nortons Industrial Estate - Collier Street, TN12 9RR               |  |  |  |  |  |  |  |
| 46 & 48 | Tovil Green Business Park/Burial Ground Lane - ME15 6RJ & ME15 6TA |  |  |  |  |  |  |  |
| 47      | Ecclestone Road - Tovil, ME15 6QN                                  |  |  |  |  |  |  |  |
| 49      | Yalding (Former Syngenta Works)- Hampstead Lane, ME18 6HN          |  |  |  |  |  |  |  |