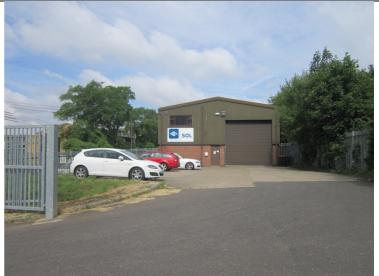

| Site R                                                                                                                                                                                                                                                                          | ef 1Site Name Allingt                      | ton (20/20      | ) Busine    | ess Park)             | Survey Date            | 15/07/2014 |  |  |
|---------------------------------------------------------------------------------------------------------------------------------------------------------------------------------------------------------------------------------------------------------------------------------|--------------------------------------------|-----------------|-------------|-----------------------|------------------------|------------|--|--|
| Addre                                                                                                                                                                                                                                                                           | ss_ME16 0LQ                                |                 |             |                       | _Surveyor: Martyr      | ı & Laura  |  |  |
|                                                                                                                                                                                                                                                                                 | SITE DESCRIPTION Site Area: 24.16ha        |                 |             |                       |                        |            |  |  |
| Policy                                                                                                                                                                                                                                                                          | designation: Active Employmen              | t Site          |             |                       |                        |            |  |  |
| Location (nearest town or cluster description): Motorway Corridor                                                                                                                                                                                                               |                                            |                 |             |                       |                        |            |  |  |
| The si                                                                                                                                                                                                                                                                          | te is best described as a:                 |                 |             |                       |                        |            |  |  |
|                                                                                                                                                                                                                                                                                 | Out of Town Office Campus                  |                 |             | Town Centre           |                        |            |  |  |
|                                                                                                                                                                                                                                                                                 | High Quality Business Park                 |                 | _           | Incubator/SME Clus    | ter Site               |            |  |  |
|                                                                                                                                                                                                                                                                                 | Research and Technology/Science Park       | <               |             | Specialised Freight   |                        |            |  |  |
| ×                                                                                                                                                                                                                                                                               | Warehouse/Distribution Park                |                 |             | Sites for Specific Oc |                        |            |  |  |
| X                                                                                                                                                                                                                                                                               | General Industry/Business Area             |                 |             |                       | ental Industries Sites |            |  |  |
|                                                                                                                                                                                                                                                                                 | Heavy/Specialist Industrial Site           |                 |             | Other - Storage       |                        |            |  |  |
| Locati                                                                                                                                                                                                                                                                          | on character                               |                 |             |                       |                        |            |  |  |
|                                                                                                                                                                                                                                                                                 | Well established commercial area           |                 |             |                       |                        |            |  |  |
| ×                                                                                                                                                                                                                                                                               |                                            | lontial area r  | noarby      |                       |                        |            |  |  |
|                                                                                                                                                                                                                                                                                 | Mixed commercial and residential area      | ientiai area i  | пеагру      |                       |                        |            |  |  |
|                                                                                                                                                                                                                                                                                 |                                            |                 |             |                       |                        |            |  |  |
|                                                                                                                                                                                                                                                                                 | Mainly residential with few commercial u   |                 | araial waa  | _                     |                        |            |  |  |
|                                                                                                                                                                                                                                                                                 | Mainly residential or rural area with no c | orner comme     | erciai use: | 5                     |                        |            |  |  |
| Closes                                                                                                                                                                                                                                                                          | st trunk road (name and distand            | e) <u>A20 (</u> | 0.6 mile    | es) & M20 (1 mile)    | )                      |            |  |  |
| Rail Access Barming (1.7 miles) Buckland Hill (2.3 miles) Aylesford (2.3 miles) Maidstone Barracks (2.3 miles) Maidstone West (2.7 miles) Maidstone East (3.1 miles)  Bus routes 71 (London Road to the South of the site to Maidstone Barracks Station) Access by bus, limited |                                            |                 |             |                       |                        |            |  |  |
| Nature                                                                                                                                                                                                                                                                          | e/significance of existing occup           | iers            |             |                       |                        |            |  |  |
|                                                                                                                                                                                                                                                                                 | International                              | × F             | Regional    |                       |                        |            |  |  |
| X                                                                                                                                                                                                                                                                               | National                                   | X L             | _ocal       |                       |                        |            |  |  |
| Sector                                                                                                                                                                                                                                                                          | s present                                  |                 |             |                       |                        |            |  |  |
| X                                                                                                                                                                                                                                                                               | Distribution                               |                 | Engineeri   | ng                    |                        |            |  |  |
|                                                                                                                                                                                                                                                                                 | Storage (open)                             | × F             | Product m   | nanufacturing         |                        |            |  |  |
| X                                                                                                                                                                                                                                                                               | Storage (warehouse)                        | <b>□</b> F      | Food prod   | luction               |                        |            |  |  |
|                                                                                                                                                                                                                                                                                 | Creative industries                        | $\boxtimes$     | Office acti | vity (describe type)  |                        |            |  |  |
| X                                                                                                                                                                                                                                                                               | Other (inc non-B class) Car rep            | oair cent       | re & Tra    | ade Counter use       | es                     |            |  |  |

| Large mixed B class site with large storage distribution warehouses (Maidstone Distribution Centre), offices, trade counter, car repairs, aggregates etc. |                                                                                             |                 |                   |           |             |             |            |
|-----------------------------------------------------------------------------------------------------------------------------------------------------------|---------------------------------------------------------------------------------------------|-----------------|-------------------|-----------|-------------|-------------|------------|
| Large vacancy rat                                                                                                                                         | Large vacancy rate in office units, but good occupancy and activity on other parts of site. |                 |                   |           |             |             |            |
|                                                                                                                                                           |                                                                                             |                 |                   |           |             |             |            |
|                                                                                                                                                           |                                                                                             |                 |                   |           |             |             |            |
|                                                                                                                                                           |                                                                                             |                 |                   |           |             |             |            |
|                                                                                                                                                           |                                                                                             |                 |                   |           |             |             |            |
| EXISTING CONDITION                                                                                                                                        | NS                                                                                          |                 |                   |           |             |             |            |
| Age of Buildings                                                                                                                                          |                                                                                             |                 | Quality of E      | Buildings | 5           |             |            |
| 0-25%                                                                                                                                                     | 25-50% 50-75%                                                                               |                 |                   | 0-25%     | 25-50%      | 50-75%      | 75-100%    |
| Pre 1940                                                                                                                                                  |                                                                                             |                 | Very good<br>Good |           |             |             |            |
| 1970 - 1989                                                                                                                                               |                                                                                             | 0               | Poor              | <u> </u>  | $\boxtimes$ |             | <u> </u>   |
| 1990 - 1999                                                                                                                                               |                                                                                             |                 | Very poor         |           |             |             |            |
| since 2000                                                                                                                                                |                                                                                             |                 |                   |           |             |             |            |
| On-site amenities                                                                                                                                         | . 🗖 -                                                                                       |                 |                   |           |             |             |            |
| Convenience retai  Restaurant/cafe                                                                                                                        | Comparison  Hotel                                                                           | retail          |                   |           |             |             |            |
| Gym/sports                                                                                                                                                | ☐ Creche                                                                                    |                 |                   |           |             |             |            |
| Bank                                                                                                                                                      | Education                                                                                   |                 |                   |           |             |             |            |
| X None                                                                                                                                                    | Other                                                                                       |                 |                   |           |             |             |            |
| Proportion of Floorsp                                                                                                                                     | nace in Non-R-cla                                                                           | <br>ISS 11888   |                   |           |             |             |            |
| 0-25%                                                                                                                                                     | 25-50% 50-75%                                                                               |                 | Only evic         | dence of  | non B-cla   | ss is Car r | epairs and |
| Housing                                                                                                                                                   |                                                                                             |                 | trade co          |           |             |             | •          |
| Retail                                                                                                                                                    |                                                                                             |                 |                   |           |             |             |            |
| Community U                                                                                                                                               |                                                                                             |                 |                   |           |             |             |            |
| All B-Class                                                                                                                                               |                                                                                             | _               |                   |           |             |             |            |
| Neighbouring amenit                                                                                                                                       | ies                                                                                         |                 |                   |           |             |             |            |
|                                                                                                                                                           | entre with a wide range                                                                     | and quantity of | services          |           |             |             |            |
|                                                                                                                                                           | tre with a reasonable ra                                                                    | ange and quanti | y of services     |           |             |             |            |
| ☐ Close to a limited                                                                                                                                      | range and quantity of b                                                                     | asic services   |                   |           |             |             |            |
| Close to one or tw                                                                                                                                        | o services                                                                                  |                 |                   |           |             |             |            |
| ☐ No services in clos                                                                                                                                     | se proximity                                                                                |                 |                   |           |             |             |            |
| Quality of environment (comment on issues)                                                                                                                | nt for current use                                                                          | No              | issues with er    | nvironme  | ent observ  | ed          |            |
| ☐ Very good                                                                                                                                               | X Good                                                                                      |                 |                   |           |             |             |            |
| Poor                                                                                                                                                      | ☐ Very poor                                                                                 |                 |                   |           |             |             |            |
| Environment appropr  Yes                                                                                                                                  | _                                                                                           | ses?            |                   |           |             |             |            |
| X Yes                                                                                                                                                     | <b>□</b> No                                                                                 | <u> </u>        |                   |           |             |             |            |

| Neigh  | ouring uses          |                        |                   |                                                          |
|--------|----------------------|------------------------|-------------------|----------------------------------------------------------|
| X      | Residential          |                        | Leisure           | Close to Allington centre                                |
|        | Retail               | X                      | Town centre       | (including primary school, supermarket, post office,     |
|        | Airport              |                        | Rail              | premier inn etc.)                                        |
| X      |                      |                        | Office            |                                                          |
|        | Industrial           |                        |                   |                                                          |
|        |                      | _                      | Warehousing       |                                                          |
| Ц      | Higher Education     |                        | Further Education |                                                          |
| Fyiden | ce of pollutants     |                        |                   | None evident                                             |
|        | Noise                | П                      | Air               |                                                          |
|        |                      |                        |                   |                                                          |
|        | Traffic              | Ц                      | Lighting          |                                                          |
|        | 24hr operation       |                        |                   |                                                          |
| ٨٥٥٥٥  | s & parking (com     | mont                   | on issues)        |                                                          |
| _      |                      | mem                    | OH ISSUES)        | Good access off St Laurence Avenue, which is off A20     |
| Ц      | Car                  |                        |                   | - London Road                                            |
|        |                      |                        |                   |                                                          |
|        | HGV                  |                        |                   | Good                                                     |
|        |                      |                        |                   |                                                          |
|        |                      |                        |                   |                                                          |
|        |                      |                        |                   |                                                          |
|        | Public transport     |                        |                   | Nearest bus stops in Allington Centre                    |
|        |                      |                        |                   |                                                          |
|        |                      |                        |                   |                                                          |
|        | Servicing            |                        |                   | Large individual yard space associated with many         |
|        |                      |                        |                   | warehouse units                                          |
|        |                      |                        |                   | Walenesse sinte                                          |
|        |                      |                        |                   |                                                          |
|        | Internal Circulation |                        |                   | Good - large internal roads                              |
|        |                      |                        |                   |                                                          |
|        |                      |                        |                   |                                                          |
|        | Parking              |                        |                   | Good provision for each unit – some on street parking    |
|        |                      |                        |                   | in certain areas, but doesn't have significant impact    |
|        |                      |                        |                   | on internal circulation                                  |
|        |                      |                        |                   |                                                          |
| _      |                      | _                      |                   |                                                          |
| Acces  | s and parking is     | adeq                   | uate for the uses | within the site X Yes  No Don't know                     |
| DEVE   | ODMENT CONT          | EVT                    |                   |                                                          |
| DEVEL  | OPMENT CONTI         |                        |                   |                                                          |
| Physic | al Consideration     | s:                     |                   | None evident                                             |
|        | Topography           |                        |                   | None evident                                             |
|        | Contamination        |                        |                   |                                                          |
|        | Other                |                        |                   |                                                          |
| _      |                      |                        |                   |                                                          |
| Oppor  | tunity for Intensi   | vacant Land ☐ Yes ☒ No |                   |                                                          |
| Vaca   | nt Buildings (re-    | use)                   | ⊠Yes □No I        | f Yes, number of vacant buildings - predom. Office units |