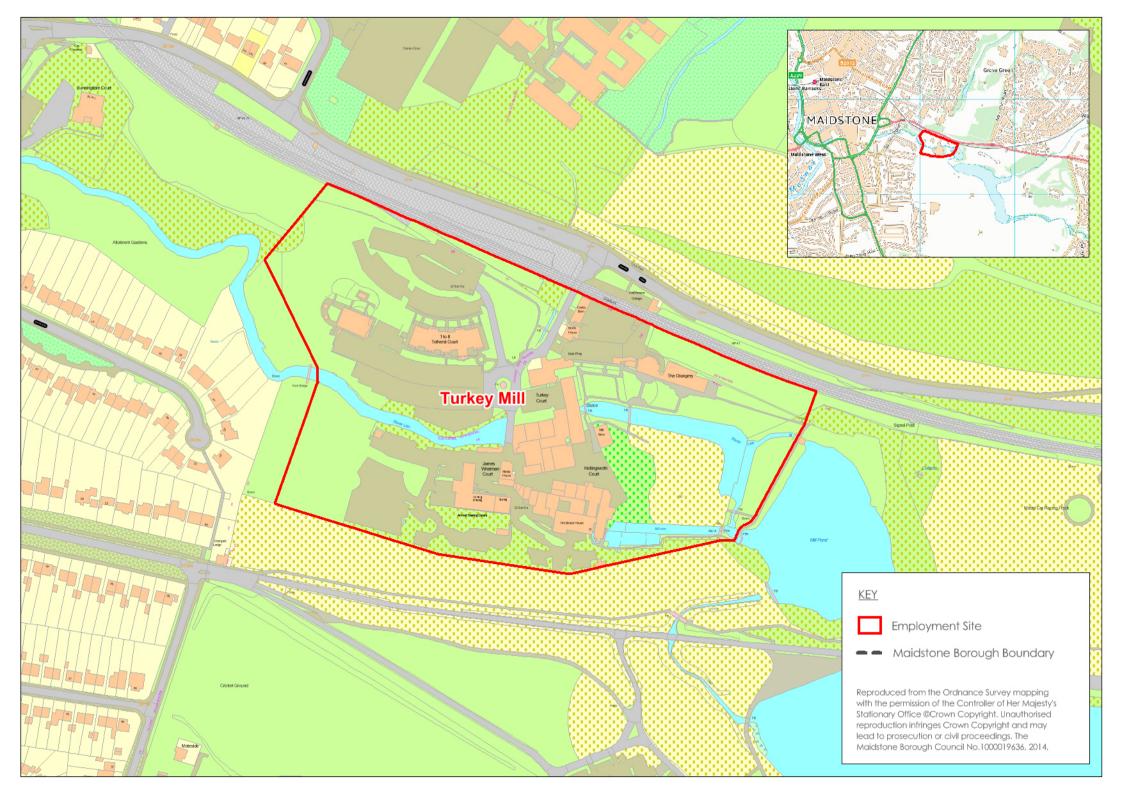

| vehicle repa             | air uses. Dor     |                    | ingle o    | nt under-utilised sp<br>ccupier to the Sc |             |             |          | ٠ ١     |
|--------------------------|-------------------|--------------------|------------|-------------------------------------------|-------------|-------------|----------|---------|
| Also locatio activities. | n for Detling     | Auction hou        | ise, whi   | ich is functionally                       | separat     | e from the  | core B-C | Class   |
|                          |                   |                    |            |                                           |             |             |          |         |
|                          |                   |                    |            |                                           |             |             |          |         |
|                          |                   |                    |            |                                           |             |             |          |         |
| EXISTING CON             | NDITIONS          |                    |            |                                           |             |             |          |         |
| Age of Buildin           | gs                |                    |            | Quality of I                              | Buildings   | 5           |          |         |
|                          | 0-25% 25-5        |                    | 75-100     |                                           | 0-25%       | 25-50%      | 50-75%   | 75-100% |
| Pre 1940<br>1940 - 1969  |                   |                    |            | Very good<br>Good                         |             |             |          |         |
| 1970 - 1989              |                   |                    | ō          | Poor                                      | ō           | $\boxtimes$ |          | ō       |
| 1990 - 1999              |                   |                    |            | Very poor                                 |             |             |          |         |
| since 2000               |                   |                    |            |                                           |             |             |          |         |
| On-site amenit           | _                 |                    | ,          |                                           |             |             |          | 1       |
| ☐ Convenie☐ Restaura     | ence retail 🔲     | Comparison re      | etail      |                                           |             |             |          |         |
| Gym/spo                  | _                 | Creche             |            |                                           |             |             |          |         |
| ☐ Bank                   | _                 | Education          |            |                                           |             |             |          |         |
| X None                   |                   | Other              |            |                                           |             |             |          |         |
| Proportion of I          | Eloorenaco i      | n Non-B-clas       | -C 1150C   |                                           |             |             |          |         |
| Proportion of i          | 0-25% 25-5        |                    | 75-100     | % Car repa                                | nirs, scrap | services.   |          |         |
| Housing                  |                   | _                  |            | ,,,                                       | ·           |             |          |         |
| Retail                   |                   |                    |            |                                           |             |             |          |         |
| Community<br>Other       |                   |                    |            |                                           |             |             |          |         |
| All B-Class              | $\boxtimes$       |                    | _          |                                           |             |             |          |         |
| Neighbouring             | amenities         |                    |            |                                           |             |             |          |         |
| _                        |                   | ith a wide range a | ınd guanti | ity of services                           |             |             |          |         |
| _                        |                   | _                  |            | uantity of services                       |             |             |          |         |
| ☐ Close to               | a limited range a | and quantity of ba | sic servic | es                                        |             |             |          |         |
| ☐ Close to               | one or two servi  | ces                |            |                                           |             |             |          |         |
| No service               | ces in close prox | imity              |            |                                           |             |             |          |         |
| Quality of envi          |                   | current use        |            | Some road servi                           | icing poo   | or, but ger | nerally  |         |
| ☐ Very goo               | -                 | Good               |            | tidy/maintained                           | l           |             |          |         |
| Poor                     |                   | Very poor          |            |                                           |             |             |          |         |
| Environment a            | _                 |                    | es?        |                                           |             |             |          |         |
| X Yes                    |                   | No                 |            |                                           |             |             |          |         |