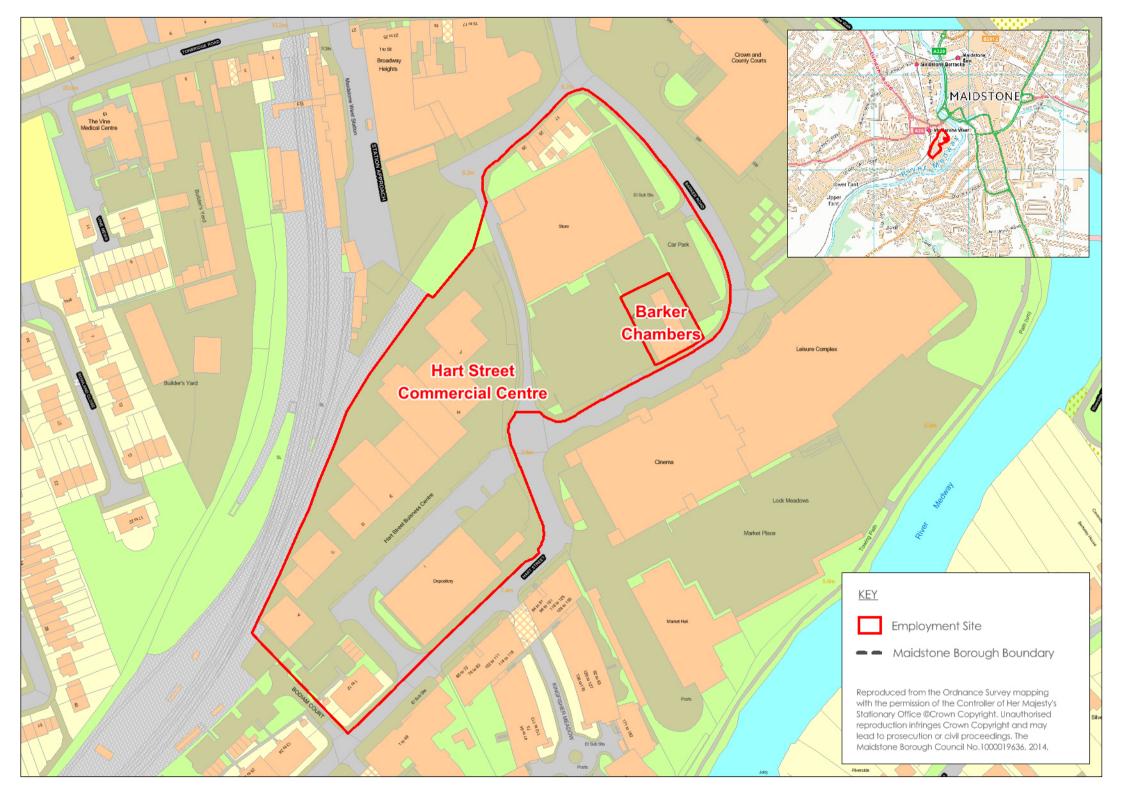

| Neighb     | oouring uses                                   |        |                                       |                                                                              |
|------------|------------------------------------------------|--------|---------------------------------------|------------------------------------------------------------------------------|
| X          | Residential                                    |        | Leisure                               |                                                                              |
|            | Retail                                         |        | Town centre                           |                                                                              |
|            | Airport                                        | X      | Rail                                  |                                                                              |
|            | Road                                           |        | Office                                |                                                                              |
|            | Industrial                                     |        | Warehousing                           |                                                                              |
|            | Higher Education                               |        | Further Education                     |                                                                              |
|            | <b>3</b> · · · · · · · · · · · · · · · · · · · |        |                                       |                                                                              |
| Evider     | nce of pollutants                              |        |                                       | N/A                                                                          |
|            | Noise                                          |        | Air                                   |                                                                              |
|            | Traffic                                        |        | Lighting                              |                                                                              |
|            | 24hr operation                                 | _      | 3 - 3                                 |                                                                              |
|            | <b>-</b> p                                     |        |                                       |                                                                              |
| Acces      | s & parking (com                               | ment   | on issues)                            |                                                                              |
| П          | Car                                            |        | · · · · · · · · · · · · · · · · · · · | Access ok – no real issues, but via village roads.  Relatively close to A20. |
|            | Oui                                            |        |                                       | Relatively close to Azo.                                                     |
|            |                                                |        |                                       |                                                                              |
|            | HGV                                            |        |                                       | Would be fine to then west of the site although more                         |
|            |                                                |        |                                       | challenged to the north part of the site.                                    |
|            |                                                |        |                                       |                                                                              |
|            |                                                |        |                                       |                                                                              |
|            | Public transport                               |        |                                       | Station on site – nearby bus services.                                       |
|            |                                                |        |                                       |                                                                              |
|            |                                                |        |                                       |                                                                              |
|            | Servicing                                      |        |                                       | Provided from large spaces in front of units                                 |
|            |                                                |        |                                       | Tronaca nomial go spaces in nom or anno                                      |
|            |                                                |        |                                       |                                                                              |
|            |                                                |        |                                       |                                                                              |
| Ц          | Internal Circulation                           |        |                                       | Fine - narrow internal road for newer stock                                  |
|            |                                                |        |                                       |                                                                              |
| _          |                                                |        |                                       |                                                                              |
| ш          | Parking                                        |        |                                       | Adequate                                                                     |
|            |                                                |        |                                       | ·                                                                            |
|            |                                                |        |                                       |                                                                              |
|            |                                                |        |                                       |                                                                              |
| Acces      | s and parking is                               | aded   | uate for the uses                     | within the site 🗵 Yes 🔲 No 🖵 Don't know                                      |
|            |                                                |        |                                       |                                                                              |
| DEVEL      | OPMENT CONT                                    | EXT    |                                       |                                                                              |
|            |                                                |        |                                       |                                                                              |
| Planni     | ng Consideratio                                |        |                                       | _                                                                            |
|            | Flood Risk (Zone                               | )      |                                       | Heritage & Conservation (Listed Building, SAM, Cons Area)                    |
|            | Environmental Desig                            | nation | (SPA, SAC, SSSI, Ram                  | sar) Tree Preservation Order                                                 |
| Physic     | al Consideration                               | ıs:    |                                       |                                                                              |
| ,55.€<br>□ | Topography                                     |        |                                       |                                                                              |
|            | Contamination                                  |        |                                       |                                                                              |
|            | Other                                          |        |                                       |                                                                              |
|            |                                                |        |                                       |                                                                              |
| Oppor      | tunity for Intensi                             | ficati | on 🗵 Yes 🔲 No                         | Vacant Land ☐ Yes ☒ No                                                       |