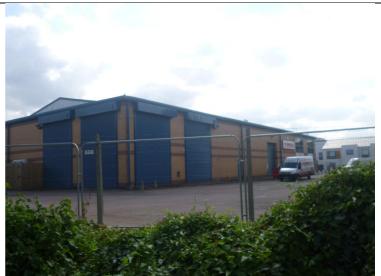

| Site Re                                   | Site Ref 2Site Name Aylesford Industrial Estate Survey Date 15/07 |                |             |                                          |                  |              |  |  |
|-------------------------------------------|-------------------------------------------------------------------|----------------|-------------|------------------------------------------|------------------|--------------|--|--|
| Addres                                    | Address ME20 7AD Surveyor: Martyn & Laura                         |                |             |                                          |                  |              |  |  |
| SITE D                                    | ESCRIPTION                                                        |                |             |                                          |                  |              |  |  |
| Site Ar                                   | <b>ea:</b> 49.19ha                                                |                |             |                                          |                  |              |  |  |
| Policy                                    | designation: Active Employme                                      | nt Site        |             |                                          |                  |              |  |  |
| Location                                  | Location (nearest town or cluster description): Motorway Corridor |                |             |                                          |                  |              |  |  |
| The sit                                   | e is best described as a:                                         |                |             |                                          |                  |              |  |  |
|                                           | Out of Town Office Campus                                         |                |             | Town Centre                              |                  |              |  |  |
|                                           | High Quality Business Park                                        |                |             | Incubator/SME Clust                      | er Site          |              |  |  |
|                                           | Research and Technology/Science Pa                                | rk             |             | Specialised Freight 1                    | erminals         |              |  |  |
|                                           | Warehouse/Distribution Park                                       |                |             | Sites for Specific Occ                   | cupiers          |              |  |  |
| X                                         | General Industry/Business Area                                    |                |             | Recycling/Environmental Industries Sites |                  |              |  |  |
|                                           | Heavy/Specialist Industrial Site                                  |                |             | Other - Storage                          |                  |              |  |  |
| Location                                  | on character                                                      |                |             |                                          |                  |              |  |  |
|                                           | Well established commercial area                                  |                |             |                                          |                  |              |  |  |
| X                                         | Established commercial area, with resi                            | dential are    | a nearby    |                                          |                  |              |  |  |
|                                           | Mixed commercial and residential area                             | l              |             |                                          |                  |              |  |  |
|                                           | Mainly residential with few commercial                            | uses           |             |                                          |                  |              |  |  |
|                                           | Mainly residential or rural area with no                          | other comi     | mercial use | es .                                     |                  |              |  |  |
| Closes                                    | t trunk road (name and distan                                     | ce) <u>A22</u> | 9 (1.1 m    | iles) M20                                |                  |              |  |  |
|                                           | ccess Aylesford (1.2 miles) on in the vicinity that would enab    | le acces       | s to site   |                                          | Bus routes Appea | ars to be no |  |  |
| Nature/significance of existing occupiers |                                                                   |                |             |                                          |                  |              |  |  |
|                                           | International                                                     | ×              | Regional    |                                          |                  |              |  |  |
| ⊠                                         | National                                                          | $\boxtimes$    | Local       |                                          |                  |              |  |  |
|                                           | s present                                                         |                | Local       |                                          |                  |              |  |  |
| <b>⊠</b>                                  | -                                                                 | $\boxtimes$    | Engineer    | ina                                      |                  |              |  |  |
|                                           |                                                                   |                | _           |                                          |                  |              |  |  |
| ×                                         | Storage (open)                                                    |                |             | nanufacturing                            |                  |              |  |  |
|                                           | Storage (warehouse)                                               |                | Food pro    |                                          |                  |              |  |  |
| <b>_</b>                                  | Creative industries Office activity (describe type)               |                |             |                                          |                  |              |  |  |
| ☑ Other (inc non-B class): Car repairs    |                                                                   |                |             |                                          |                  |              |  |  |

X Yes

■ No

| This site is divided by the Borough boundary, with the Western half being within Maidstone Borough, including Deacon Estate (off Forstal Road), the majority of the new Waitrose development, and the southern half of Beddow Way. |                                                                                                    |                  |                                        |              |             |         |          |  |
|------------------------------------------------------------------------------------------------------------------------------------------------------------------------------------------------------------------------------------|----------------------------------------------------------------------------------------------------|------------------|----------------------------------------|--------------|-------------|---------|----------|--|
| Deacon Trading Est                                                                                                                                                                                                                 | Deacon Trading Estate is a well occupied cluster with large warehouse units with large yard areas. |                  |                                        |              |             |         |          |  |
| It is well maintained plan period.                                                                                                                                                                                                 | generally, but so                                                                                  | me units ar      | e dated and                            | l may red    | quire repla | acement | over the |  |
|                                                                                                                                                                                                                                    |                                                                                                    |                  |                                        |              |             |         |          |  |
| EXISTING CONDITION                                                                                                                                                                                                                 | <u>S</u>                                                                                           |                  |                                        |              |             |         |          |  |
| Age of Buildings                                                                                                                                                                                                                   |                                                                                                    |                  | Quality of E                           | Buildinas    |             |         |          |  |
| 0-25%                                                                                                                                                                                                                              | 25-50% 50-75%                                                                                      | 75-100%          |                                        | 0-25%        | 25-50%      | 50-75%  | 75-100%  |  |
| Pre 1940                                                                                                                                                                                                                           |                                                                                                    |                  | Very good<br>Good<br>Poor<br>Very poor |              | 000         | 0       |          |  |
| On-site amenities                                                                                                                                                                                                                  |                                                                                                    |                  |                                        |              |             |         |          |  |
| <ul><li>☐ Convenience retail</li><li>☐ Restaurant/cafe</li><li>☐ Gym/sports</li><li>☐ Bank</li><li>☒ None</li></ul>                                                                                                                | ☐ Comparison retar                                                                                 | ail              |                                        |              |             |         |          |  |
| Proportion of Floorspa                                                                                                                                                                                                             | ace in Non-B-class                                                                                 | uses             |                                        |              |             |         |          |  |
| O-25% Housing Retail Community Other All B-Class                                                                                                                                                                                   | 25-50% 50-75%                                                                                      | 75-100%          | Car repa                               | irs          |             |         |          |  |
| Neighbouring amenitie                                                                                                                                                                                                              | es                                                                                                 |                  |                                        |              |             |         |          |  |
|                                                                                                                                                                                                                                    | tre with a wide range an                                                                           | nd quantity of s | ervices                                |              |             |         |          |  |
|                                                                                                                                                                                                                                    | e with a reasonable rang                                                                           |                  |                                        | lesford High | Street      |         |          |  |
| ☐ Close to a limited ra                                                                                                                                                                                                            | ange and quantity of bas                                                                           | ic services      |                                        |              |             |         |          |  |
| ☐ Close to one or two                                                                                                                                                                                                              | services                                                                                           |                  |                                        |              |             |         |          |  |
| ☐ No services in close                                                                                                                                                                                                             | proximity                                                                                          |                  |                                        |              |             |         |          |  |
| Quality of environmen (comment on issues)                                                                                                                                                                                          | t for current use                                                                                  | No i             | ssues with qu                          | uality of e  | environme   | ent     |          |  |
| ☐ Very good                                                                                                                                                                                                                        | ⊠ Good                                                                                             |                  |                                        |              |             |         |          |  |
| Poor                                                                                                                                                                                                                               | ☐ Very poor                                                                                        |                  |                                        |              |             |         |          |  |
| <b>Environment appropria</b>                                                                                                                                                                                                       | ate for current use                                                                                | es?              |                                        |              |             |         |          |  |

| Neigii   | ouring uses          |       |                   |                                                         |  |
|----------|----------------------|-------|-------------------|---------------------------------------------------------|--|
| X        | Residential          |       | Leisure           | Close to Aylesford High Street which provides a range   |  |
| X        | Retail               | X     | Town centre       | of uses and amenities.                                  |  |
|          | Airport              |       | Rail              |                                                         |  |
| X        | Road                 |       | Office            |                                                         |  |
| X        | Industrial           |       | Warehousing       |                                                         |  |
|          | Higher Education     |       | Further Education |                                                         |  |
|          | goaacao              | _     |                   |                                                         |  |
| Fviden   | ce of pollutants     |       |                   | None evident                                            |  |
|          | Noise                |       | Air               |                                                         |  |
|          | Traffic              |       |                   |                                                         |  |
|          |                      | _     | Lighting          |                                                         |  |
|          | 24hr operation       |       |                   |                                                         |  |
| <b>A</b> | . 0                  |       | t on increal      |                                                         |  |
| _        | s & parking (com     | men   | t on issues)      | Adequate access off Forstal Road                        |  |
| Ш        | Car                  |       |                   |                                                         |  |
|          |                      |       |                   |                                                         |  |
|          | HGV                  |       |                   | Adequate - off Forstal Rd and Beddow Way for            |  |
|          |                      |       |                   | Waitrose delivery vehicles. Relatively direct route to  |  |
|          |                      |       |                   | the M20.                                                |  |
|          |                      |       |                   |                                                         |  |
|          | Dublic transport     |       |                   | Soveral bus stops york class by an Forstal Board        |  |
|          | Public transport     |       |                   | Several bus stops very close by on Forstal Road         |  |
|          |                      |       |                   |                                                         |  |
|          |                      |       |                   |                                                         |  |
|          | Servicing            |       |                   | Large individual yard space in front of many of the     |  |
|          |                      |       |                   | units                                                   |  |
|          |                      |       |                   |                                                         |  |
| П        | Internal Circulation |       |                   |                                                         |  |
|          | internal Circulation |       |                   | Good – large internal roads and little if any on-street |  |
|          |                      |       |                   | parking                                                 |  |
| П        | B 11                 |       |                   |                                                         |  |
|          | Parking              |       |                   | Good provision for each unit, little on street          |  |
|          |                      |       |                   |                                                         |  |
|          |                      |       |                   |                                                         |  |
|          |                      |       |                   |                                                         |  |
| Acces    | s and parking is     | adeo  | uate for the uses | within the site X Yes  No Don't know                    |  |
|          |                      |       | ,                 |                                                         |  |
| DEVFI    | OPMENT CONT          | EXT   |                   |                                                         |  |
| <u> </u> |                      |       |                   |                                                         |  |
| Physic   | al Consideration     | s:    |                   | None ovident                                            |  |
|          | Topography           |       |                   | None evident                                            |  |
|          | Contamination        |       |                   |                                                         |  |
|          | Other                |       |                   |                                                         |  |
|          |                      |       |                   |                                                         |  |
| Oppor    | tunity for Intensi   | rıcat | ion 🔲 Yes 🗵 N     | vacant Land ☐ Yes ☑ No                                  |  |
| Vacant   | : Buildings (re-us   | se)   | ⊠Yes □No I        | f Yes, number of vacant buildings - several vacant      |  |