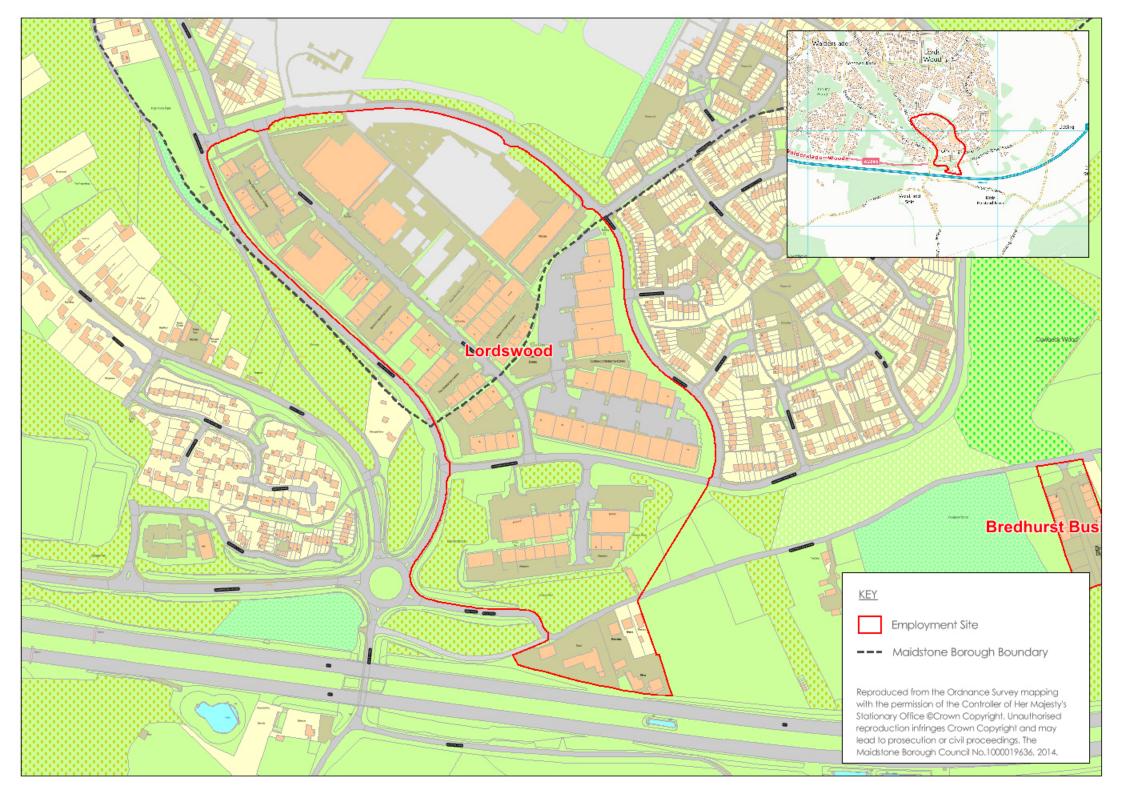

# Site Survey Forms Order

| 1       | Allington (20/20 Business Park) - ME16 0LQ                         |  |  |  |  |  |  |  |
|---------|--------------------------------------------------------------------|--|--|--|--|--|--|--|
| 2       | Aylesford Industrial Estate - Forstal Road, ME20 7AD               |  |  |  |  |  |  |  |
| 3       | Hermitage Mills - Hermitage Lane, ME16 9NP                         |  |  |  |  |  |  |  |
| 4       | The Old Forge - Forge Lane, Bearsted, ME14 4DT                     |  |  |  |  |  |  |  |
| 5       | Viewpoint - Dove Hill Works, Boxley, ME14 2DZ                      |  |  |  |  |  |  |  |
| 7       | Detling Aerodrome - ME14 3HU                                       |  |  |  |  |  |  |  |
| 8       | Marley Works - Dickley Lane, Maidstone, ME17 2DE                   |  |  |  |  |  |  |  |
| 10      | Galants Business Centre - East Farleigh, ME15 0JS                  |  |  |  |  |  |  |  |
| 11      | Tenacre Park/Station Road - Harrietsham, ME17 1JA                  |  |  |  |  |  |  |  |
| 12      | Roebuck Business Pk, Harrietsham, ME17 1AB                         |  |  |  |  |  |  |  |
| 13      | Headcorn South - TN27 9LW                                          |  |  |  |  |  |  |  |
| 15      | Barradale Farm, Headcorn, TN27 9PJ                                 |  |  |  |  |  |  |  |
| 16      | Franks Bridge - Headcorn                                           |  |  |  |  |  |  |  |
| 17      | Woodfalls Industrial Estate - Laddingford, ME18 6DA                |  |  |  |  |  |  |  |
| 18      | Warmlake Business Estate, Langley Heath, ME17 3LQ                  |  |  |  |  |  |  |  |
| 19      | Lenham Centre - ME17 2LH                                           |  |  |  |  |  |  |  |
| 20      | Ashmills Business Park, Lenham ME17 2GQ                            |  |  |  |  |  |  |  |
| 21      | The Forstal, Lenham Heath ME17 2JB                                 |  |  |  |  |  |  |  |
| 22      | Shepherds Farm Estate - Rose Lane, Lenham Heath ME17 2JN           |  |  |  |  |  |  |  |
| 23      | Lordswood - M2, ME5 8UD                                            |  |  |  |  |  |  |  |
| 24      | Eclipse Business Park - J7 M20, ME14 3EN                           |  |  |  |  |  |  |  |
| 25      | Turkey Mill - Ashford Road, ME14 5PP                               |  |  |  |  |  |  |  |
| 26      | Park Wood Trading Estate - ME15 9YF                                |  |  |  |  |  |  |  |
| 27      | Bredhurst Business Park - Westfield Sole Road, ME14 3EH            |  |  |  |  |  |  |  |
| 28      | Former Poundstop - Crismill Lane, ME14 4NT                         |  |  |  |  |  |  |  |
| 32      | South Park Business Village - ME15 6JZ                             |  |  |  |  |  |  |  |
| 34      | Unit 2 - Wharf Road, Maidstone, ME15 6RR                           |  |  |  |  |  |  |  |
| 35      | The Old Brewery - Buckland Road, ME16 0DZ                          |  |  |  |  |  |  |  |
| 37      | Lested Farm - Plough Wents Road, ME17 3SA                          |  |  |  |  |  |  |  |
| 39      | Hart Street Commercial Centre                                      |  |  |  |  |  |  |  |
| 40      | Wheelbarrrow Park Estate, Pattenden Lane - Marden, TN12 9QJ        |  |  |  |  |  |  |  |
| 42      | Honeycrest Industrial Park - Staplehurst, TN12 0QW                 |  |  |  |  |  |  |  |
| 44      | Barham Court - Teston, ME18 5BZ                                    |  |  |  |  |  |  |  |
| 45      | Nortons Industrial Estate - Collier Street, TN12 9RR               |  |  |  |  |  |  |  |
| 46 & 48 | Tovil Green Business Park/Burial Ground Lane - ME15 6RJ & ME15 6TA |  |  |  |  |  |  |  |
| 47      | Ecclestone Road - Tovil, ME15 6QN                                  |  |  |  |  |  |  |  |
| 49      | Yalding (Former Syngenta Works)- Hampstead Lane, ME18 6HN          |  |  |  |  |  |  |  |