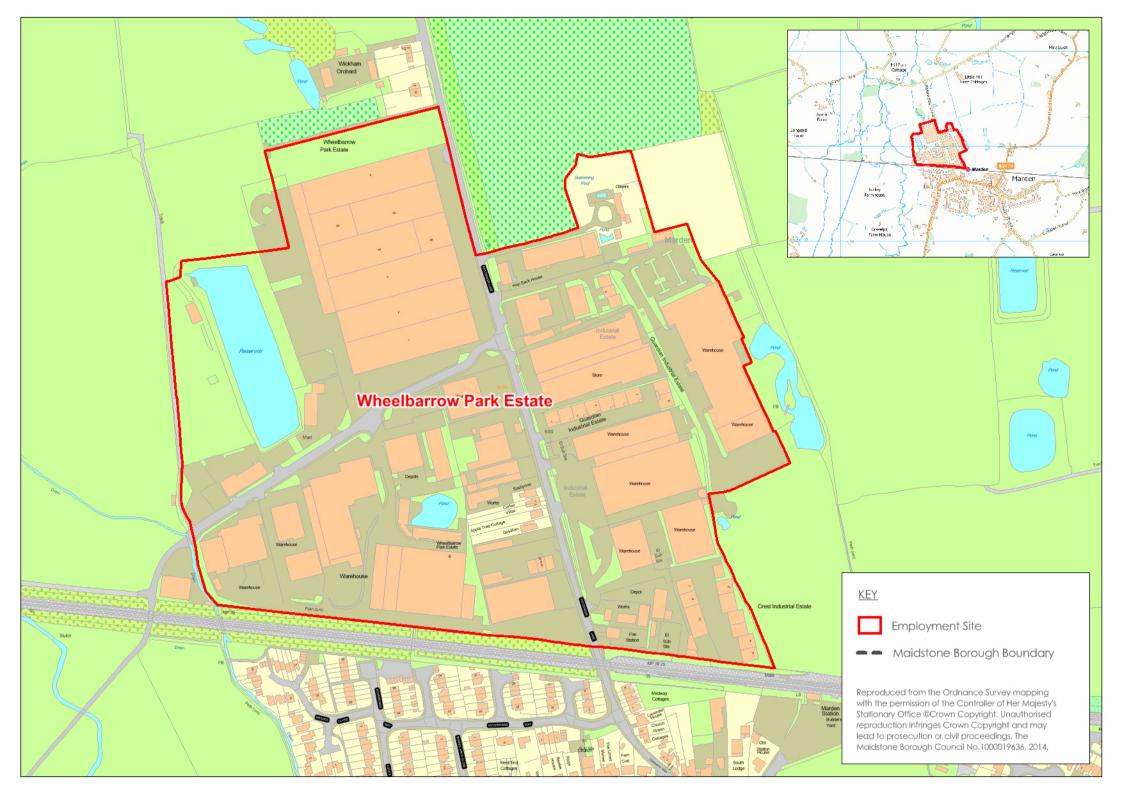

| Maidstone Borough Council – Site Survey Questionnaire                                                                                                                                                                              |
|------------------------------------------------------------------------------------------------------------------------------------------------------------------------------------------------------------------------------------|
| Vacant Buildings (re-use)       ☐ Yes       ☒ No       If Yes, number of vacant buildings         (Can be reoccupied in current form)                                                                                              |
| Vacant Buildings (refurb) ☐ Yes ☒No If Yes, number of vacant buildings (Likely to require refurbishment or redevelopment to be reoccupied)                                                                                         |
| Note: all vacant buildings/sites etc to be marked on accompanying site plan                                                                                                                                                        |
| % of site developable Estimated Quantity                                                                                                                                                                                           |
| Development activity                                                                                                                                                                                                               |
| Evidence of recent development within the site  Evidence of recent development in the immediate surrounding area  B class  Non-B class  Non-B class  Non-B class  Evidence of recent development  Evidence of marketing & duration |
| CONCLUSIONS                                                                                                                                                                                                                        |
| Other Comments / Observations                                                                                                                                                                                                      |
| The area to the west could provide an opportunity to provide new capacity within Harrietsham, although this may need to be balanced against any future impacts on the village itself given access routes.                          |
| Recommendations on future use / potential                                                                                                                                                                                          |
| The site should be Protected and Maintained as a B class employment location with potential for small scale infill development.                                                                                                    |