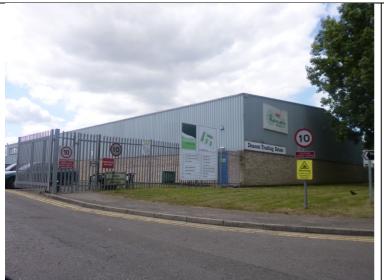

| Site R                                                                                                                                                                                                                                                                          | ef 1Site Name Allingt                      | ton (20/20      | ) Busine    | ess Park)             | Survey Date            | 15/07/2014 |  |  |
|---------------------------------------------------------------------------------------------------------------------------------------------------------------------------------------------------------------------------------------------------------------------------------|--------------------------------------------|-----------------|-------------|-----------------------|------------------------|------------|--|--|
| Addre                                                                                                                                                                                                                                                                           | ss_ME16 0LQ                                |                 |             |                       | _Surveyor: Martyr      | ı & Laura  |  |  |
|                                                                                                                                                                                                                                                                                 | SITE DESCRIPTION Site Area: 24.16ha        |                 |             |                       |                        |            |  |  |
| Policy                                                                                                                                                                                                                                                                          | designation: Active Employmen              | t Site          |             |                       |                        |            |  |  |
| Location (nearest town or cluster description): Motorway Corridor                                                                                                                                                                                                               |                                            |                 |             |                       |                        |            |  |  |
| The si                                                                                                                                                                                                                                                                          | te is best described as a:                 |                 |             |                       |                        |            |  |  |
|                                                                                                                                                                                                                                                                                 | Out of Town Office Campus                  |                 |             | Town Centre           |                        |            |  |  |
|                                                                                                                                                                                                                                                                                 | High Quality Business Park                 |                 | _           | Incubator/SME Clus    | ter Site               |            |  |  |
|                                                                                                                                                                                                                                                                                 | Research and Technology/Science Park       | <               |             | Specialised Freight   |                        |            |  |  |
| ×                                                                                                                                                                                                                                                                               | Warehouse/Distribution Park                |                 |             | Sites for Specific Oc |                        |            |  |  |
| X                                                                                                                                                                                                                                                                               | General Industry/Business Area             |                 |             |                       | ental Industries Sites |            |  |  |
|                                                                                                                                                                                                                                                                                 | Heavy/Specialist Industrial Site           |                 |             | Other - Storage       |                        |            |  |  |
| Locati                                                                                                                                                                                                                                                                          | on character                               |                 |             |                       |                        |            |  |  |
|                                                                                                                                                                                                                                                                                 | Well established commercial area           |                 |             |                       |                        |            |  |  |
| ×                                                                                                                                                                                                                                                                               |                                            | lontial area r  | noarby      |                       |                        |            |  |  |
|                                                                                                                                                                                                                                                                                 | Mixed commercial and residential area      | ientiai area i  | пеагру      |                       |                        |            |  |  |
|                                                                                                                                                                                                                                                                                 |                                            |                 |             |                       |                        |            |  |  |
|                                                                                                                                                                                                                                                                                 | Mainly residential with few commercial u   |                 | araial waa  | _                     |                        |            |  |  |
|                                                                                                                                                                                                                                                                                 | Mainly residential or rural area with no c | orner comme     | erciai use: | 5                     |                        |            |  |  |
| Closes                                                                                                                                                                                                                                                                          | st trunk road (name and distand            | e) <u>A20 (</u> | 0.6 mile    | es) & M20 (1 mile)    | )                      |            |  |  |
| Rail Access Barming (1.7 miles) Buckland Hill (2.3 miles) Aylesford (2.3 miles) Maidstone Barracks (2.3 miles) Maidstone West (2.7 miles) Maidstone East (3.1 miles)  Bus routes 71 (London Road to the South of the site to Maidstone Barracks Station) Access by bus, limited |                                            |                 |             |                       |                        |            |  |  |
| Nature                                                                                                                                                                                                                                                                          | e/significance of existing occup           | iers            |             |                       |                        |            |  |  |
|                                                                                                                                                                                                                                                                                 | International                              | × F             | Regional    |                       |                        |            |  |  |
| X                                                                                                                                                                                                                                                                               | National                                   | X L             | _ocal       |                       |                        |            |  |  |
| Sector                                                                                                                                                                                                                                                                          | s present                                  |                 |             |                       |                        |            |  |  |
| X                                                                                                                                                                                                                                                                               | Distribution                               |                 | Engineeri   | ng                    |                        |            |  |  |
|                                                                                                                                                                                                                                                                                 | Storage (open)                             | × F             | Product m   | nanufacturing         |                        |            |  |  |
| X                                                                                                                                                                                                                                                                               | Storage (warehouse)                        | <b>□</b> F      | Food prod   | luction               |                        |            |  |  |
|                                                                                                                                                                                                                                                                                 | Creative industries                        | $\boxtimes$     | Office acti | vity (describe type)  |                        |            |  |  |
| X                                                                                                                                                                                                                                                                               | Other (inc non-B class) Car rep            | oair cent       | re & Tra    | ade Counter use       | es                     |            |  |  |

| Large mixed B class site with large storage distribution warehouses (Maidstone Distribution Centre), offices, trade counter, car repairs, aggregates etc. |                                                                                             |                 |                   |           |             |             |            |
|-----------------------------------------------------------------------------------------------------------------------------------------------------------|---------------------------------------------------------------------------------------------|-----------------|-------------------|-----------|-------------|-------------|------------|
| Large vacancy rat                                                                                                                                         | Large vacancy rate in office units, but good occupancy and activity on other parts of site. |                 |                   |           |             |             |            |
|                                                                                                                                                           |                                                                                             |                 |                   |           |             |             |            |
|                                                                                                                                                           |                                                                                             |                 |                   |           |             |             |            |
|                                                                                                                                                           |                                                                                             |                 |                   |           |             |             |            |
|                                                                                                                                                           |                                                                                             |                 |                   |           |             |             |            |
| EXISTING CONDITION                                                                                                                                        | NS                                                                                          |                 |                   |           |             |             |            |
| Age of Buildings                                                                                                                                          |                                                                                             |                 | Quality of E      | Buildings | 5           |             |            |
| 0-25%                                                                                                                                                     | 25-50% 50-75%                                                                               |                 |                   | 0-25%     | 25-50%      | 50-75%      | 75-100%    |
| Pre 1940                                                                                                                                                  |                                                                                             |                 | Very good<br>Good |           |             |             |            |
| 1970 - 1989                                                                                                                                               |                                                                                             | 0               | Poor              | <u> </u>  | $\boxtimes$ |             | <u> </u>   |
| 1990 - 1999                                                                                                                                               |                                                                                             |                 | Very poor         |           |             |             |            |
| since 2000                                                                                                                                                |                                                                                             |                 |                   |           |             |             |            |
| On-site amenities                                                                                                                                         | . 🗖 -                                                                                       |                 |                   |           |             |             |            |
| Convenience retai  Restaurant/cafe                                                                                                                        | Comparison  Hotel                                                                           | retail          |                   |           |             |             |            |
| Gym/sports                                                                                                                                                | ☐ Creche                                                                                    |                 |                   |           |             |             |            |
| Bank                                                                                                                                                      | Education                                                                                   |                 |                   |           |             |             |            |
| X None                                                                                                                                                    | Other                                                                                       |                 |                   |           |             |             |            |
| Proportion of Floorsp                                                                                                                                     | nace in Non-R-cla                                                                           | <br>ISS 11888   |                   |           |             |             |            |
| 0-25%                                                                                                                                                     | 25-50% 50-75%                                                                               |                 | Only evic         | dence of  | non B-cla   | ss is Car r | epairs and |
| Housing                                                                                                                                                   |                                                                                             |                 | trade co          |           |             |             | •          |
| Retail                                                                                                                                                    |                                                                                             |                 |                   |           |             |             |            |
| Community U                                                                                                                                               |                                                                                             |                 |                   |           |             |             |            |
| All B-Class                                                                                                                                               |                                                                                             | _               |                   |           |             |             |            |
| Neighbouring amenit                                                                                                                                       | ies                                                                                         |                 |                   |           |             |             |            |
|                                                                                                                                                           | entre with a wide range                                                                     | and quantity of | services          |           |             |             |            |
|                                                                                                                                                           | tre with a reasonable ra                                                                    | ange and quanti | y of services     |           |             |             |            |
| ☐ Close to a limited                                                                                                                                      | range and quantity of b                                                                     | asic services   |                   |           |             |             |            |
| Close to one or tw                                                                                                                                        | o services                                                                                  |                 |                   |           |             |             |            |
| ☐ No services in clos                                                                                                                                     | se proximity                                                                                |                 |                   |           |             |             |            |
| Quality of environment (comment on issues)                                                                                                                | nt for current use                                                                          | No              | issues with er    | nvironme  | ent observ  | ed          |            |
| ☐ Very good                                                                                                                                               | X Good                                                                                      |                 |                   |           |             |             |            |
| Poor                                                                                                                                                      | ☐ Very poor                                                                                 |                 |                   |           |             |             |            |
| Environment appropr  Yes                                                                                                                                  | _                                                                                           | ses?            |                   |           |             |             |            |
| X Yes                                                                                                                                                     | <b>□</b> No                                                                                 | <u> </u>        |                   |           |             |             |            |