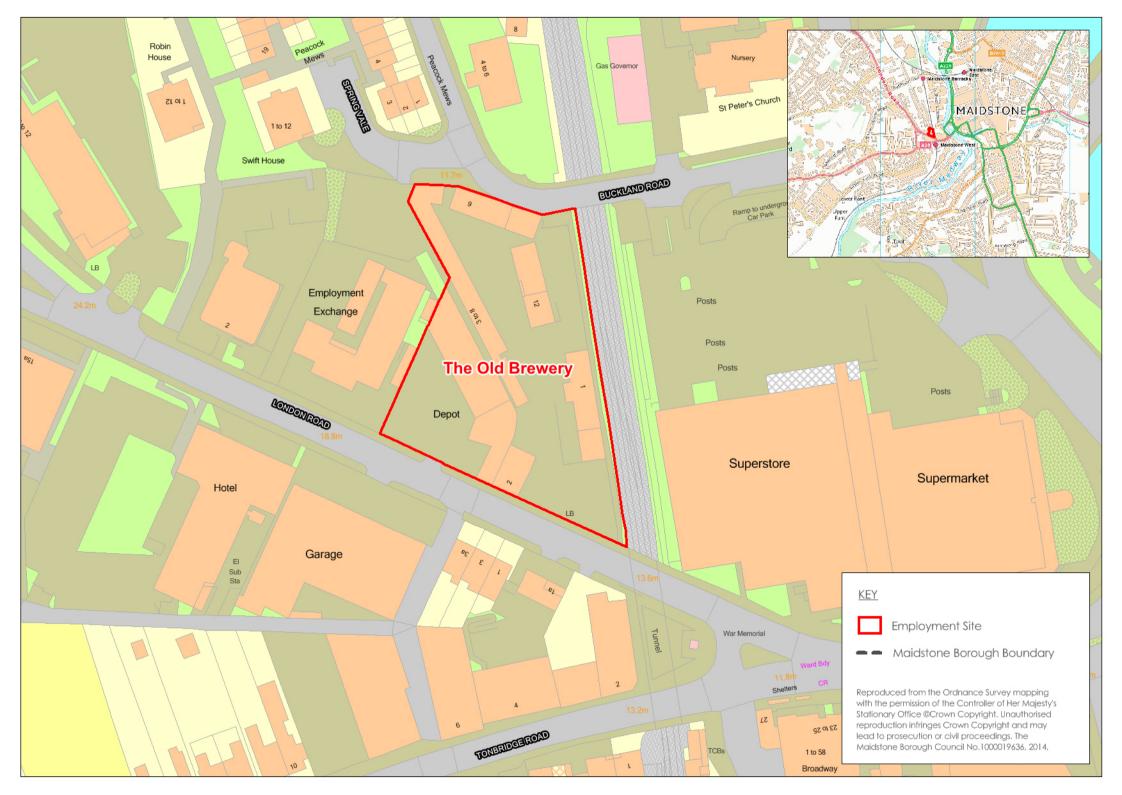

nts / Observations                                                                                                                                                                 |      |
|                                                                                                                                                                                               |      |
| Recommendations on future use / potential                                                                                                                                                     |      |
| Protect and maintain as an employment site, provides good quality mix of spaces suitable frange of small businesses                                                                           | or a |













| Site R | ef 37 Site Name Leste                    | ed Farm       |             |                        | Survey Date            | 09/07/2014       |
|--------|------------------------------------------|---------------|-------------|------------------------|------------------------|------------------|
| Addre  | ss Lested Farm - Plough We               | nts Road      | , ME17 3    | SSA                    | Surveyor Marty         | n & Laura        |
|        |                                          |               |             |                        |                        |                  |
| SITE D | DESCRIPTION                              |               |             |                        |                        |                  |
| Site A | rea: 2.33 ha